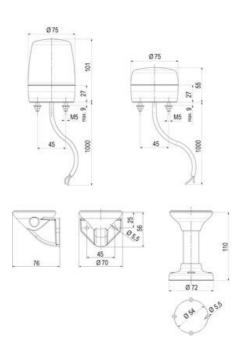

Its Ø 75 mm large compact and brilliant beacon range can be available prewired with 1 m cable with PUR-jacket (except PHM), open ends, with pre-mounted stainless fixation screws it is ready to use.

Complete offering of beacons with modern LED technique (long lifetime, low current consumption, vibration-proof), LED multi strobe beacon with 2 LED strobe patterns; LED 6-times strobe/LED multi strobe, all externally switchable.

Different models available depending on performance needed, models with high and low lens, xenon strobe models with voltage range 10-100 V DC / 20-70 V AC. Mounting options include horizontal (standard), vertical and pole mounting (accessory)

## **SPECIFICATIONS**

| en      |
|---------|
| mm      |
| z       |
| mm      |
|         |
| 6, IP67 |
|         |
| 2       |

| Light type              | Flash, Steady |
|-------------------------|---------------|
| Nominal current         | 60 mA         |
| Nominal Supply Voltage  | 24 V AC/DC    |
| Operational Temperature | -30°C 60°C    |
| Weight                  | 200 g         |