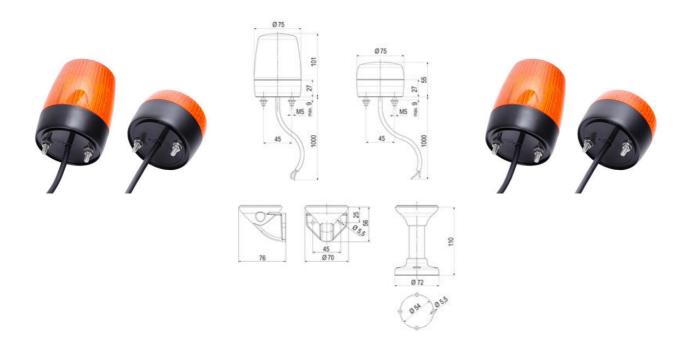

Its Ø 75 mm large compact and brilliant beacon range can be available prewired with 1 m cable with PUR-jacket (except PHM), open ends, with pre-mounted stainless fixation screws it is ready to use.

Complete offering of beacons with modern LED technique (long lifetime, low current consumption, vibration-proof), LED multi strobe beacon with 2 LED strobe patterns; LED 6-times strobe/LED multi strobe, all externally switchable.

Different models available depending on performance needed, models with high and low lens, xenon strobe models with voltage range 10-100 V DC / 20-70 V AC. Mounting options include horizontal (standard), vertical and pole mounting (accessory)

## **SPECIFICATIONS**

| en      |
|---------|
| mm      |
| z       |
| mm      |
|         |
| 6, IP67 |
|         |
| 2       |

| Light type              | Flash, Steady |
|-------------------------|---------------|
| Nominal current         | 60 mA         |
| Nominal Supply Voltage  | 24 V AC/DC    |
| Operational Temperature | -30°C 60°C    |
| Weight                  | 200 g         |