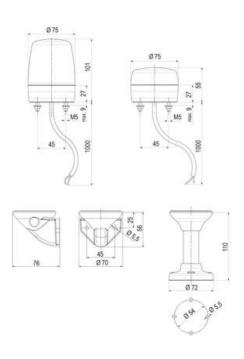

Its Ø 75 mm large compact and brilliant beacon range can be available prewired with 1 m cable with PUR-jacket (except PHM), open ends, with pre-mounted stainless fixation screws it is ready to use.

Complete offering of beacons with modern LED technique (long lifetime, low current consumption, vibration-proof), LED multi strobe beacon with 2 LED strobe patterns; LED 6-times strobe/LED multi strobe, all externally switchable.

Different models available depending on performance needed, models with high and low lens, xenon strobe models with voltage range 10-100 V DC / 20-70 V AC. Mounting options include horizontal (standard), vertical and pole mounting (accessory)

## **SPECIFICATIONS**

| Color House     | Black      |
|-----------------|------------|
| Color Lens      | Red        |
| Diameter        | 75 mm      |
| Flash Frequency | 2 Hz       |
| Height          | 55 mm      |
| IK Class        | 8          |
| IP Class        | IP66, IP67 |
| Light source    | LED        |

| Light type              | Flash, Steady |
|-------------------------|---------------|
| Nominal current         | 31 mA         |
| Nominal Supply Voltage  | 230-240 V AC  |
| Operational Temperature | -30°C 60°C    |
| Weight                  | 200 g         |