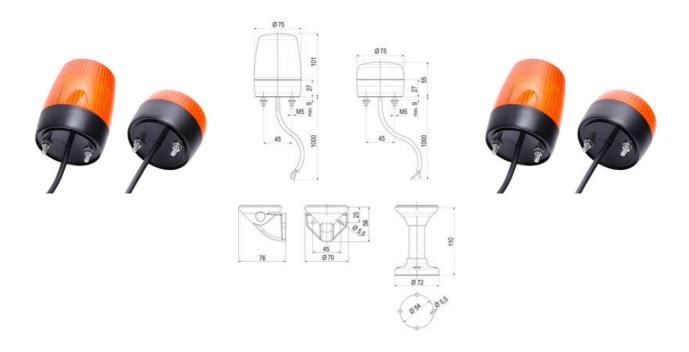

Its Ø 75 mm large compact and brilliant beacon range can be available prewired with 1 m cable with PUR-jacket (except PHM), open ends, with pre-mounted stainless fixation screws it is ready to use.

Complete offering of beacons with modern LED technique (long lifetime, low current consumption, vibration-proof), LED multi strobe beacon with 2 LED strobe patterns; LED 6-times strobe/LED multi strobe, all externally switchable.

Different models available depending on performance needed, models with high and low lens, xenon strobe models with voltage range 10-100 V DC / 20-70 V AC. Mounting options include horizontal (standard), vertical and pole mounting (accessory)

## **SPECIFICATIONS**

| Color House     | Black      |
|-----------------|------------|
| Color Lens      | Red        |
| Diameter        | 75 mm      |
| Flash Frequency | 2 Hz       |
| Height          | 55 mm      |
| IK Class        | 8          |
| IP Class        | IP66, IP67 |
| Light source    | LED        |

| Light type              | Flash, Steady |
|-------------------------|---------------|
| Nominal current         | 31 mA         |
| Nominal Supply Voltage  | 230-240 V AC  |
| Operational Temperature | -30°C 60°C    |
| Weight                  | 200 g         |