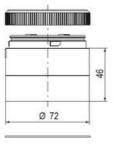

## SIGNAL TOWER Ø 70MM ECO

900016310 LED Steady, Green, 110-120 V ac, XDC

- · Modular signal tower
- Integrated LED or filament bulb
- Wide control voltage range