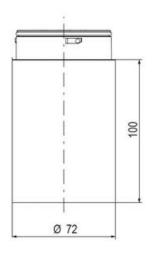

## SIGNAL TOWER Ø 70MM ECO

900016310 LED Steady, Green, 110-120 V ac, XDC

- · Modular signal tower
- Integrated LED or filament bulb
- Wide control voltage range