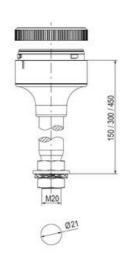

## PRODUCT DESCRIPTION

The ECO range of modular signal towers uses the highest quality components and the latest technology but at an affordable price,

- Modular signal tower series in diameters Ø 70 mm, 60 mm and 40 mm for universal applications
- Modern signal tower concept based on up-to-date LED technique, alternative operation with conventional incandescent bulb technique
- Excellent cost/performance ratio
- Complete range of bright LED modules in function modes
- LED steady light
- LED flashing light
- LED strobe light (single flash)
- LED multi strobe light (multi flash)
- LED steady/LED strobe and LED multi strobe modules
- Very long lifetime due to maintenance free LED technique, vibration proof and significantly reduced nominal current
- Piezo buzzer and multi tone siren modules
- Easy to wire connections
- Comprehensive range of mounting options including quick mount solutions
- Plc fit (leakage and inrush current)
- High ingress protection IP 66 certified to UL type 4/4X/13