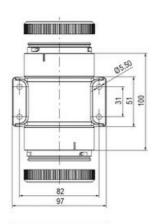

## SIGNAL TOWER Ø 70MM ECO

900016310 LED Steady, Green, 110-120 V ac, XDC

- · Modular signal tower
- Integrated LED or filament bulb
- Wide control voltage range