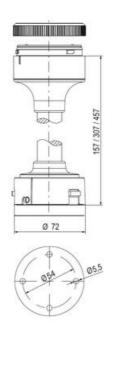

## PRODUCT DESCRIPTION

The ECO range of modular signal towers uses the highest quality components and the latest technology but at an affordable price,

- Modular signal tower series in diameters Ø 70 mm, 60 mm and 40 mm for universal applications
- Modern signal tower concept based on up-to-date LED technique, alternative operation with conventional incandescent bulb technique
- Excellent cost/performance ratio
- Complete range of bright LED modules in function modes
- LED steady light
- LED flashing light
- LED strobe light (single flash)
- LED multi strobe light (multi flash)
- LED steady/LED strobe and LED multi strobe modules
- Very long lifetime due to maintenance free LED technique, vibration proof and significantly reduced nominal current
- Piezo buzzer and multi tone siren modules
- Easy to wire connections
- Comprehensive range of mounting options including quick mount solutions
- Plc fit (leakage and inrush current)
- High ingress protection IP 66 certified to UL type 4/4X/13