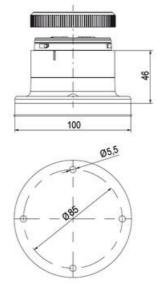

## PRODUCT DESCRIPTION

The ECO range of modular signal towers uses the highest quality components and the latest technology but at an affordable price,

- Modular signal tower series in diameters Ø 70 mm, 60 mm and 40 mm for universal applications
- Modern signal tower concept based on up-to-date LED technique, alternative operation with conventional incandescent bulb technique
- Excellent cost/performance ratio
- Complete range of bright LED modules in function modes
- LED steady light
- LED flashing light
- LED strobe light (single flash)
- LED multi strobe light (multi flash)
- LED steady/LED strobe and LED multi strobe modules
- Very long lifetime due to maintenance free LED technique, vibration proof and significantly reduced nominal current
- Piezo buzzer and multi tone siren modules
- Easy to wire connections
- Comprehensive range of mounting options including quick mount solutions
- Plc fit (leakage and inrush current)
- High ingress protection IP 66 certified to UL type 4/4X/13