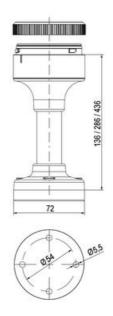

## SIGNAL TOWER Ø 70MM ECO

900016310 LED Steady, Green, 110-120 V ac, XDC

- · Modular signal tower
- Integrated LED or filament bulb
- Wide control voltage range