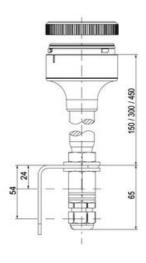

## SIGNAL TOWER Ø 70MM ECO

900016310 LED Steady, Green, 110-120 V ac, XDC

- · Modular signal tower
- Integrated LED or filament bulb
- Wide control voltage range