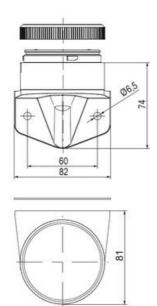

## SIGNAL TOWER Ø 70MM ECO

900016310 LED Steady, Green, 110-120 V ac, XDC

- · Modular signal tower
- Integrated LED or filament bulb
- Wide control voltage range