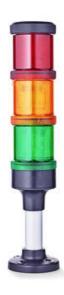

## SIGNAL TOWER Ø 70MM ECO

900016310 LED Steady, Green, 110-120 V ac, XDC

- · Modular signal tower
- Integrated LED or filament bulb
- Wide control voltage range