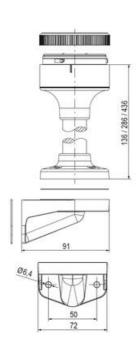

## SIGNAL TOWER Ø 70MM ECO

900016310 LED Steady, Green, 110-120 V ac, XDC

- · Modular signal tower
- Integrated LED or filament bulb
- Wide control voltage range