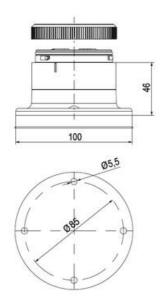

## SIGNAL TOWER Ø 70MM ECO

900016310 LED Steady, Green, 110-120 V ac, XDC

- · Modular signal tower
- Integrated LED or filament bulb
- Wide control voltage range