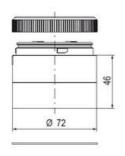

## SIGNAL TOWER Ø 70MM ECO

900016310 LED Steady, Green, 110-120 V ac, XDC

- · Modular signal tower
- Integrated LED or filament bulb
- Wide control voltage range