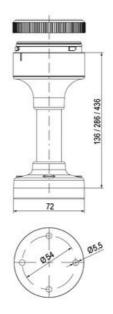

## SIGNAL TOWER Ø 70MM ECO

900016310 LED Steady, Green, 110-120 V ac, XDC

- · Modular signal tower
- Integrated LED or filament bulb
- Wide control voltage range