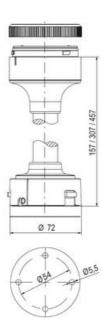

## SIGNAL TOWER Ø 70MM ECO

900016310 LED Steady, Green, 110-120 V ac, XDC

- · Modular signal tower
- Integrated LED or filament bulb
- Wide control voltage range