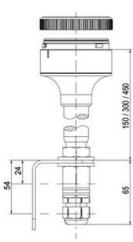

## SIGNAL TOWER Ø 70MM ECO

900016310 LED Steady, Green, 110-120 V ac, XDC

- · Modular signal tower
- Integrated LED or filament bulb
- Wide control voltage range