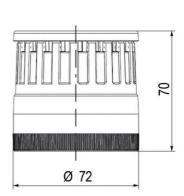

## SIGNAL TOWER Ø 70MM ECO

900016310 LED Steady, Green, 110-120 V ac, XDC

- · Modular signal tower
- Integrated LED or filament bulb
- Wide control voltage range