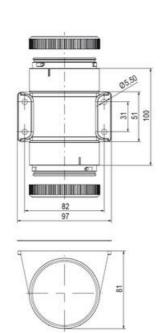

## SIGNAL TOWER Ø 70MM ECO

900016310 LED Steady, Green, 110-120 V ac, XDC

- · Modular signal tower
- Integrated LED or filament bulb
- Wide control voltage range