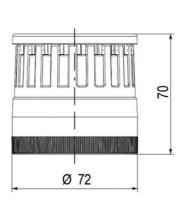

## SIGNAL TOWER Ø 70MM ECO

900016310 LED Steady, Green, 110-120 V ac, XDC

- · Modular signal tower
- Integrated LED or filament bulb
- Wide control voltage range

## PRODUCT DESCRIPTION

The ECO range of modular signal towers uses the highest quality components and the latest technology but at an affordable price,

- Modular signal tower series in diameters Ø 70 mm, 60 mm and 40 mm for universal applications
- Modern signal tower concept based on up-to-date LED technique, alternative operation with conventional incandescent bulb technique
- Excellent cost/performance ratio
- Complete range of bright LED modules in function modes
- LED steady light
- LED flashing light
- LED strobe light (single flash)
- LED multi strobe light (multi flash)
- LED steady/LED strobe and LED multi strobe modules
- Very long lifetime due to maintenance free LED technique, vibration proof and significantly reduced nominal current
- Piezo buzzer and multi tone siren modules
- Easy to wire connections
- Comprehensive range of mounting options including quick mount solutions
- Plc fit (leakage and inrush current)
- High ingress protection IP 66 certified to UL type 4/4X/13