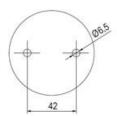

## SIGNAL TOWER Ø 70MM ECO

900016310 LED Steady, Green, 110-120 V ac, XDC

- · Modular signal tower
- Integrated LED or filament bulb
- Wide control voltage range