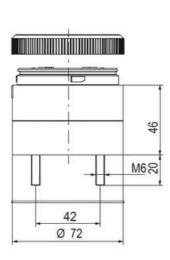

## SIGNAL TOWER Ø 70MM ECO

900016310 LED Steady, Green, 110-120 V ac, XDC

- · Modular signal tower
- Integrated LED or filament bulb
- Wide control voltage range