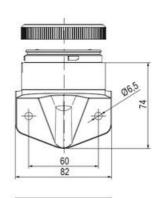

## SIGNAL TOWER Ø 70MM ECO

900016310 LED Steady, Green, 110-120 V ac, XDC

- · Modular signal tower
- Integrated LED or filament bulb
- Wide control voltage range

## PRODUCT DESCRIPTION

The ECO range of modular signal towers uses the highest quality components and the latest technology but at an affordable price,

- Modular signal tower series in diameters Ø 70 mm, 60 mm and 40 mm for universal applications
- Modern signal tower concept based on up-to-date LED technique, alternative operation with conventional incandescent bulb technique
- Excellent cost/performance ratio
- Complete range of bright LED modules in function modes
- LED steady light
- LED flashing light
- LED strobe light (single flash)
- LED multi strobe light (multi flash)
- LED steady/LED strobe and LED multi strobe modules
- Very long lifetime due to maintenance free LED technique, vibration proof and significantly reduced nominal current
- Piezo buzzer and multi tone siren modules
- Easy to wire connections
- Comprehensive range of mounting options including quick mount solutions
- Plc fit (leakage and inrush current)
- High ingress protection IP 66 certified to UL type 4/4X/13