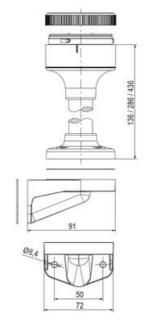

## SIGNAL TOWER Ø 70MM ECO

900016310 LED Steady, Green, 110-120 V ac, XDC

- · Modular signal tower
- Integrated LED or filament bulb
- Wide control voltage range

## PRODUCT DESCRIPTION

The ECO range of modular signal towers uses the highest quality components and the latest technology but at an affordable price,

- Modular signal tower series in diameters Ø 70 mm, 60 mm and 40 mm for universal applications
- Modern signal tower concept based on up-to-date LED technique, alternative operation with conventional incandescent bulb technique
- Excellent cost/performance ratio
- Complete range of bright LED modules in function modes
- LED steady light
- LED flashing light
- LED strobe light (single flash)
- LED multi strobe light (multi flash)
- LED steady/LED strobe and LED multi strobe modules
- Very long lifetime due to maintenance free LED technique, vibration proof and significantly reduced nominal current
- Piezo buzzer and multi tone siren modules
- Easy to wire connections
- Comprehensive range of mounting options including quick mount solutions
- Plc fit (leakage and inrush current)
- High ingress protection IP 66 certified to UL type 4/4X/13