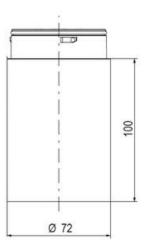

## SIGNAL TOWER Ø 70MM ECO

900016310 LED Steady, Green, 110-120 V ac, XDC

- · Modular signal tower
- Integrated LED or filament bulb
- Wide control voltage range