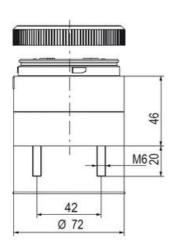

## SIGNAL TOWER Ø 70MM ECO

900016310 LED Steady, Green, 110-120 V ac, XDC

- · Modular signal tower
- Integrated LED or filament bulb
- Wide control voltage range

## PRODUCT DESCRIPTION

The ECO range of modular signal towers uses the highest quality components and the latest technology but at an affordable price,

- Modular signal tower series in diameters Ø 70 mm, 60 mm and 40 mm for universal applications
- Modern signal tower concept based on up-to-date LED technique, alternative operation with conventional incandescent bulb technique
- Excellent cost/performance ratio
- Complete range of bright LED modules in function modes
- LED steady light
- LED flashing light
- LED strobe light (single flash)
- LED multi strobe light (multi flash)
- LED steady/LED strobe and LED multi strobe modules
- Very long lifetime due to maintenance free LED technique, vibration proof and significantly reduced nominal current
- Piezo buzzer and multi tone siren modules
- Easy to wire connections
- Comprehensive range of mounting options including quick mount solutions
- Plc fit (leakage and inrush current)
- High ingress protection IP 66 certified to UL type 4/4X/13