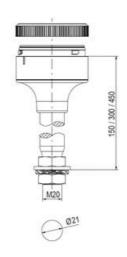

## SIGNAL TOWER Ø 70MM ECO

900016310 LED Steady, Green, 110-120 V ac, XDC

- · Modular signal tower
- Integrated LED or filament bulb
- Wide control voltage range