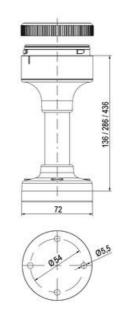

## SIGNAL TOWER Ø 70MM ECO

900017310 LED Steady, Yellow, 110-120 V ac, XDC

- Modular signal tower
- Integrated LED or filament bulb
- Wide control voltage range