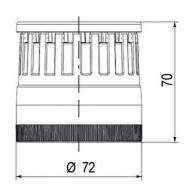

## SIGNAL TOWER Ø 70MM ECO

900017310 LED Steady, Yellow, 110-120 V ac, XDC

- Modular signal tower
- Integrated LED or filament bulb
- Wide control voltage range

## PRODUCT DESCRIPTION

The ECO range of modular signal towers uses the highest quality components and the latest technology but at an affordable price,

- Modular signal tower series in diameters Ø 70 mm, 60 mm and 40 mm for universal applications
- Modern signal tower concept based on up-to-date LED technique, alternative operation with conventional incandescent bulb technique
- Excellent cost/performance ratio
- · Complete range of bright LED modules in function modes
- LED steady light
- LED flashing light
- LED strobe light (single flash)
- LED multi strobe light (multi flash)
- LED steady/LED strobe and LED multi strobe modules
- Very long lifetime due to maintenance free LED technique, vibration proof and significantly reduced nominal current
- Piezo buzzer and multi tone siren modules
- Easy to wire connections
- · Comprehensive range of mounting options including quick mount solutions
- Plc fit (leakage and inrush current)
- High ingress protection IP 66 certified to UL type 4/4X/13