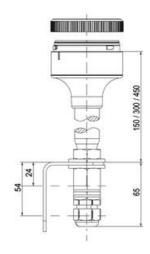

## SIGNAL TOWER Ø 70MM ECO

900017310 LED Steady, Yellow, 110-120 V ac, XDC

- Modular signal tower
- Integrated LED or filament bulb
- Wide control voltage range