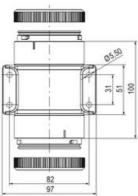

## SIGNAL TOWER Ø 70MM ECO

900017310 LED Steady, Yellow, 110-120 V ac, XDC

- Modular signal tower
- Integrated LED or filament bulb
- Wide control voltage range