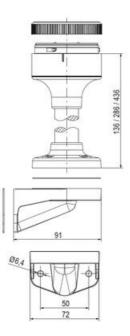

## SIGNAL TOWER Ø 70MM ECO

900017310 LED Steady, Yellow, 110-120 V ac, XDC

- Modular signal tower
- Integrated LED or filament bulb
- Wide control voltage range

## PRODUCT DESCRIPTION

The ECO range of modular signal towers uses the highest quality components and the latest technology but at an affordable price,

- Modular signal tower series in diameters Ø 70 mm, 60 mm and 40 mm for universal applications
- Modern signal tower concept based on up-to-date LED technique, alternative operation with conventional incandescent bulb technique
- Excellent cost/performance ratio
- · Complete range of bright LED modules in function modes
- LED steady light
- LED flashing light
- LED strobe light (single flash)
- LED multi strobe light (multi flash)
- LED steady/LED strobe and LED multi strobe modules
- Very long lifetime due to maintenance free LED technique, vibration proof and significantly reduced nominal current
- Piezo buzzer and multi tone siren modules
- Easy to wire connections
- · Comprehensive range of mounting options including quick mount solutions
- Plc fit (leakage and inrush current)
- High ingress protection IP 66 certified to UL type 4/4X/13