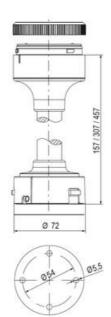

## SIGNAL TOWER Ø 70MM ECO

900017310 LED Steady, Yellow, 110-120 V ac, XDC

- Modular signal tower
- Integrated LED or filament bulb
- Wide control voltage range