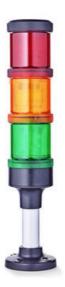

## SIGNAL TOWER Ø 70MM ECO

900017310 LED Steady, Yellow, 110-120 V ac, XDC

- Modular signal tower
- Integrated LED or filament bulb
- Wide control voltage range

## PRODUCT DESCRIPTION

The ECO range of modular signal towers uses the highest quality components and the latest technology but at an affordable price,

- Modular signal tower series in diameters Ø 70 mm, 60 mm and 40 mm for universal applications
- Modern signal tower concept based on up-to-date LED technique, alternative operation with conventional incandescent bulb technique
- Excellent cost/performance ratio
- · Complete range of bright LED modules in function modes
- LED steady light
- LED flashing light
- LED strobe light (single flash)
- LED multi strobe light (multi flash)
- LED steady/LED strobe and LED multi strobe modules
- Very long lifetime due to maintenance free LED technique, vibration proof and significantly reduced nominal current
- Piezo buzzer and multi tone siren modules
- Easy to wire connections
- · Comprehensive range of mounting options including quick mount solutions
- Plc fit (leakage and inrush current)
- High ingress protection IP 66 certified to UL type 4/4X/13