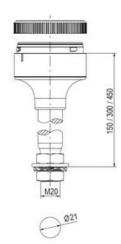

## SIGNAL TOWER Ø 70MM ECO

900017310 LED Steady, Yellow, 110-120 V ac, XDC

- Modular signal tower
- Integrated LED or filament bulb
- Wide control voltage range