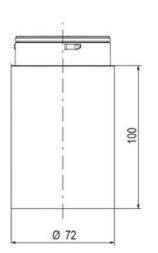

## SIGNAL TOWER Ø 70MM ECO

900017310 LED Steady, Yellow, 110-120 V ac, XDC

- Modular signal tower
- Integrated LED or filament bulb
- Wide control voltage range