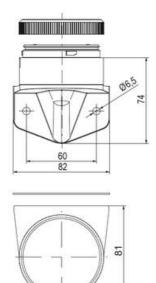

## SIGNAL TOWER Ø 70MM ECO

900017310 LED Steady, Yellow, 110-120 V ac, XDC

- Modular signal tower
- Integrated LED or filament bulb
- Wide control voltage range

## PRODUCT DESCRIPTION

The ECO range of modular signal towers uses the highest quality components and the latest technology but at an affordable price,

- Modular signal tower series in diameters Ø 70 mm, 60 mm and 40 mm for universal applications
- Modern signal tower concept based on up-to-date LED technique, alternative operation with conventional incandescent bulb technique
- Excellent cost/performance ratio
- · Complete range of bright LED modules in function modes
- LED steady light
- LED flashing light
- LED strobe light (single flash)
- LED multi strobe light (multi flash)
- LED steady/LED strobe and LED multi strobe modules
- Very long lifetime due to maintenance free LED technique, vibration proof and significantly reduced nominal current
- Piezo buzzer and multi tone siren modules
- Easy to wire connections
- · Comprehensive range of mounting options including quick mount solutions
- Plc fit (leakage and inrush current)
- High ingress protection IP 66 certified to UL type 4/4X/13

| 1  |    |
|----|----|
| i  | 74 |
| i  |    |
|    |    |
| 73 |    |