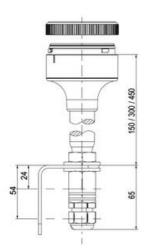

## SIGNAL TOWER Ø 70MM ECO

900017310 LED Steady, Yellow, 110-120 V ac, XDC

- Modular signal tower
- Integrated LED or filament bulb
- Wide control voltage range