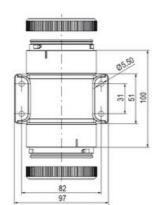

## SIGNAL TOWER Ø 70MM ECO

900017310 LED Steady, Yellow, 110-120 V ac, XDC

- Modular signal tower
- Integrated LED or filament bulb
- Wide control voltage range