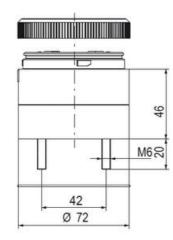

## SIGNAL TOWER Ø 70MM ECO

900017310 LED Steady, Yellow, 110-120 V ac, XDC

- Modular signal tower
- Integrated LED or filament bulb
- Wide control voltage range

## PRODUCT DESCRIPTION

The ECO range of modular signal towers uses the highest quality components and the latest technology but at an affordable price,

- Modular signal tower series in diameters Ø 70 mm, 60 mm and 40 mm for universal applications
- Modern signal tower concept based on up-to-date LED technique, alternative operation with conventional incandescent bulb technique
- Excellent cost/performance ratio
- · Complete range of bright LED modules in function modes
- LED steady light
- LED flashing light
- LED strobe light (single flash)
- LED multi strobe light (multi flash)
- LED steady/LED strobe and LED multi strobe modules
- Very long lifetime due to maintenance free LED technique, vibration proof and significantly reduced nominal current
- Piezo buzzer and multi tone siren modules
- Easy to wire connections
- · Comprehensive range of mounting options including quick mount solutions
- Plc fit (leakage and inrush current)
- High ingress protection IP 66 certified to UL type 4/4X/13