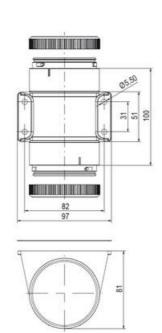

## SIGNAL TOWER Ø 70MM ECO

900026310 LED Flashing, Green, 110-120 V ac, XDA

- · Modular signal tower
- Integrated LED or filament bulb
- Wide control voltage range