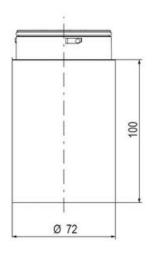

## SIGNAL TOWER Ø 70MM ECO

900026310 LED Flashing, Green, 110-120 V ac, XDA

- · Modular signal tower
- Integrated LED or filament bulb
- Wide control voltage range