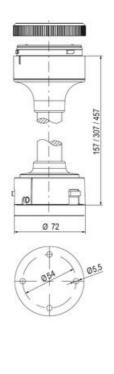

## SIGNAL TOWER Ø 70MM ECO

900026310 LED Flashing, Green, 110-120 V ac, XDA

- · Modular signal tower
- Integrated LED or filament bulb
- Wide control voltage range