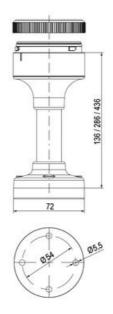

## SIGNAL TOWER Ø 70MM ECO

900026310 LED Flashing, Green, 110-120 V ac, XDA

- · Modular signal tower
- Integrated LED or filament bulb
- Wide control voltage range