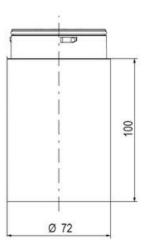

## SIGNAL TOWER Ø 70MM ECO

900026310 LED Flashing, Green, 110-120 V ac, XDA

- · Modular signal tower
- Integrated LED or filament bulb
- Wide control voltage range