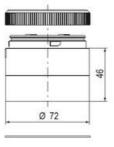

## SIGNAL TOWER Ø 70MM ECO

900026310 LED Flashing, Green, 110-120 V ac, XDA

- · Modular signal tower
- Integrated LED or filament bulb
- Wide control voltage range