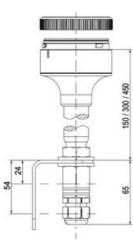

## SIGNAL TOWER Ø 70MM ECO

900026310 LED Flashing, Green, 110-120 V ac, XDA

- · Modular signal tower
- Integrated LED or filament bulb
- Wide control voltage range