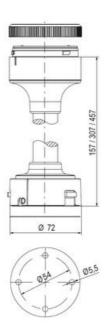

## SIGNAL TOWER Ø 70MM ECO

900026310 LED Flashing, Green, 110-120 V ac, XDA

- · Modular signal tower
- Integrated LED or filament bulb
- Wide control voltage range