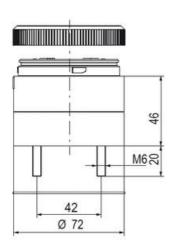

## SIGNAL TOWER Ø 70MM ECO

900026310 LED Flashing, Green, 110-120 V ac, XDA

- · Modular signal tower
- Integrated LED or filament bulb
- Wide control voltage range