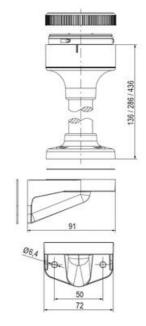

## SIGNAL TOWER Ø 70MM ECO

900026310 LED Flashing, Green, 110-120 V ac, XDA

- · Modular signal tower
- Integrated LED or filament bulb
- Wide control voltage range