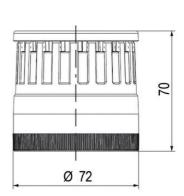

## SIGNAL TOWER Ø 70MM ECO

900026310 LED Flashing, Green, 110-120 V ac, XDA

- · Modular signal tower
- Integrated LED or filament bulb
- Wide control voltage range