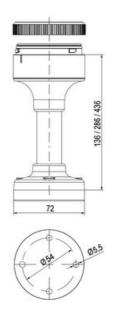

## SIGNAL TOWER Ø 70MM ECO

900026310 LED Flashing, Green, 110-120 V ac, XDA

- · Modular signal tower
- Integrated LED or filament bulb
- Wide control voltage range