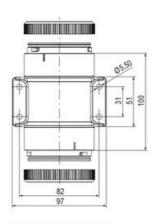

m and 40 mm for universal applications
- Modern signal tower concept based on up-to-date LED technique, alternative operation with conventional incandescent bulb technique
- Excellent cost/performance ratio
- Complete range of bright LED modules in function modes
- LED steady light
- LED flashing light
- LED strobe light (single flash)
- LED multi strobe light (multi flash)
- LED steady/LED strobe and LED multi strobe modules
- Very long lifetime due to maintenance free LED technique, vibration proof and significantly reduced nominal current
- Piezo buzzer and multi tone siren modules
- Easy to wire connections
- Comprehensive range of mounting options including quick mount solutions
- Plc fit (leakage and inrush current)
- High ingress protection IP 66 certified to UL type 4/4X/13