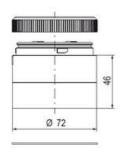

## SIGNAL TOWER Ø 70MM ECO

900026310 LED Flashing, Green, 110-120 V ac, XDA

- · Modular signal tower
- Integrated LED or filament bulb
- Wide control voltage range