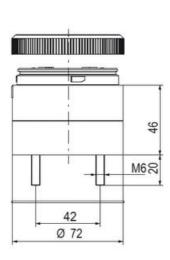

## SIGNAL TOWER Ø 70MM ECO

900026310 LED Flashing, Green, 110-120 V ac, XDA

- · Modular signal tower
- Integrated LED or filament bulb
- Wide control voltage range