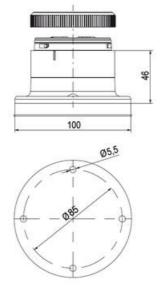

## SIGNAL TOWER Ø 70MM ECO

900026310 LED Flashing, Green, 110-120 V ac, XDA

- · Modular signal tower
- Integrated LED or filament bulb
- Wide control voltage range