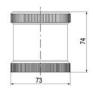

## SIGNAL TOWER Ø 70MM ECO

900026310 LED Flashing, Green, 110-120 V ac, XDA

- · Modular signal tower
- Integrated LED or filament bulb
- Wide control voltage range