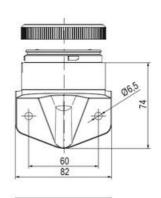

## SIGNAL TOWER Ø 70MM ECO

900026310 LED Flashing, Green, 110-120 V ac, XDA

- · Modular signal tower
- Integrated LED or filament bulb
- Wide control voltage range