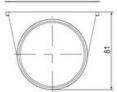

## SIGNAL TOWER Ø 70MM ECO

900026310 LED Flashing, Green, 110-120 V ac, XDA

- · Modular signal tower
- Integrated LED or filament bulb
- Wide control voltage range