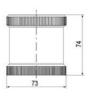

## SIGNAL TOWER Ø 70MM ECO

900026310 LED Flashing, Green, 110-120 V ac, XDA

- · Modular signal tower
- Integrated LED or filament bulb
- Wide control voltage range