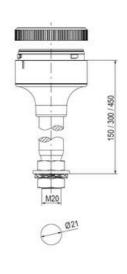

## SIGNAL TOWER Ø 70MM ECO

900026310 LED Flashing, Green, 110-120 V ac, XDA

- · Modular signal tower
- Integrated LED or filament bulb
- Wide control voltage range