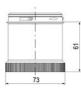

## SIGNAL TOWER Ø 70MM ECO

900026310 LED Flashing, Green, 110-120 V ac, XDA

- · Modular signal tower
- Integrated LED or filament bulb
- Wide control voltage range