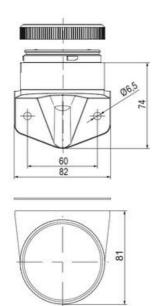

## SIGNAL TOWER Ø 70MM ECO

900026310 LED Flashing, Green, 110-120 V ac, XDA

- · Modular signal tower
- Integrated LED or filament bulb
- Wide control voltage range