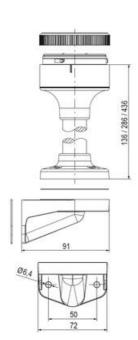

## SIGNAL TOWER Ø 70MM ECO

900026310 LED Flashing, Green, 110-120 V ac, XDA

- · Modular signal tower
- Integrated LED or filament bulb
- Wide control voltage range