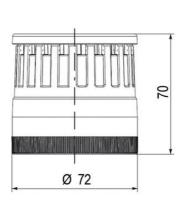

## SIGNAL TOWER Ø 70MM ECO

900026310 LED Flashing, Green, 110-120 V ac, XDA

- · Modular signal tower
- Integrated LED or filament bulb
- Wide control voltage range