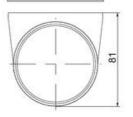

## SIGNAL TOWER Ø 70MM ECO

900026310 LED Flashing, Green, 110-120 V ac, XDA

- · Modular signal tower
- Integrated LED or filament bulb
- Wide control voltage range