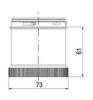

## SIGNAL TOWER Ø 70MM ECO

900026310 LED Flashing, Green, 110-120 V ac, XDA

- · Modular signal tower
- Integrated LED or filament bulb
- Wide control voltage range