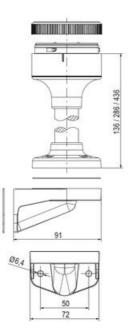

## SIGNAL TOWER Ø 70MM ECO

900027310 LED Flashing, Yellow, 110-120 V ac, XDA

- Modular signal tower
- Integrated LED or filament bulb
- Wide control voltage range