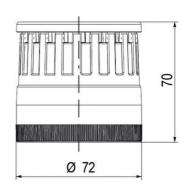

## SIGNAL TOWER Ø 70MM ECO

900027310 LED Flashing, Yellow, 110-120 V ac, XDA

- Modular signal tower
- Integrated LED or filament bulb
- Wide control voltage range