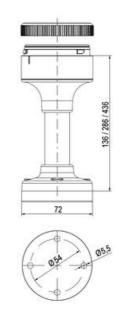

## PRODUCT DESCRIPTION

The ECO range of modular signal towers uses the highest quality components and the latest technology but at an affordable price,

- Modular signal tower series in diameters Ø 70 mm, 60 mm and 40 mm for universal applications
- Modern signal tower concept based on up-to-date LED technique, alternative operation with conventional incandescent bulb technique
- Excellent cost/performance ratio
- · Complete range of bright LED modules in function modes
- LED steady light
- LED flashing light
- LED strobe light (single flash)
- LED multi strobe light (multi flash)
- LED steady/LED strobe and LED multi strobe modules
- Very long lifetime due to maintenance free LED technique, vibration proof and significantly reduced nominal current
- Piezo buzzer and multi tone siren modules
- · Easy to wire connections
- · Comprehensive range of mounting options including quick mount solutions
- Plc fit (leakage and inrush current)
- High ingress protection IP 66 certified to UL type 4/4X/13