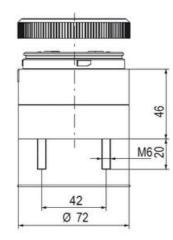

## SIGNAL TOWER Ø 70MM ECO

900027310 LED Flashing, Yellow, 110-120 V ac, XDA

- Modular signal tower
- Integrated LED or filament bulb
- Wide control voltage range