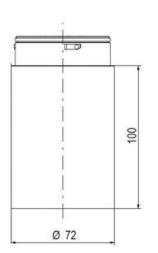

## SIGNAL TOWER Ø 70MM ECO

900027310 LED Flashing, Yellow, 110-120 V ac, XDA

- Modular signal tower
- Integrated LED or filament bulb
- Wide control voltage range