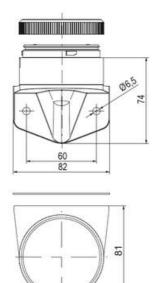

## SIGNAL TOWER Ø 70MM ECO

900027310 LED Flashing, Yellow, 110-120 V ac, XDA

- Modular signal tower
- Integrated LED or filament bulb
- Wide control voltage range