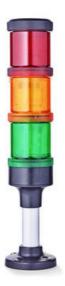

## SIGNAL TOWER Ø 70MM ECO

900027310 LED Flashing, Yellow, 110-120 V ac, XDA

- Modular signal tower
- Integrated LED or filament bulb
- Wide control voltage range

## PRODUCT DESCRIPTION

The ECO range of modular signal towers uses the highest quality components and the latest technology but at an affordable price,

- Modular signal tower series in diameters Ø 70 mm, 60 mm and 40 mm for universal applications
- Modern signal tower concept based on up-to-date LED technique, alternative operation with conventional incandescent bulb technique
- Excellent cost/performance ratio
- · Complete range of bright LED modules in function modes
- LED steady light
- LED flashing light
- LED strobe light (single flash)
- LED multi strobe light (multi flash)
- LED steady/LED strobe and LED multi strobe modules
- Very long lifetime due to maintenance free LED technique, vibration proof and significantly reduced nominal current
- Piezo buzzer and multi tone siren modules
- · Easy to wire connections
- · Comprehensive range of mounting options including quick mount solutions
- Plc fit (leakage and inrush current)
- High ingress protection IP 66 certified to UL type 4/4X/13