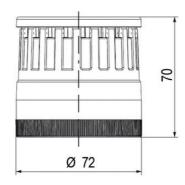

## SIGNAL TOWER Ø 70MM ECO

900027310 LED Flashing, Yellow, 110-120 V ac, XDA

- Modular signal tower
- Integrated LED or filament bulb
- Wide control voltage range