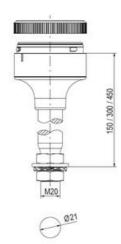

## SIGNAL TOWER Ø 70MM ECO

900027310 LED Flashing, Yellow, 110-120 V ac, XDA

- Modular signal tower
- Integrated LED or filament bulb
- Wide control voltage range