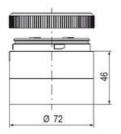

## SIGNAL TOWER Ø 70MM ECO

900027310 LED Flashing, Yellow, 110-120 V ac, XDA

- Modular signal tower
- Integrated LED or filament bulb
- Wide control voltage range