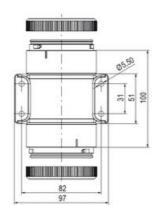

## SIGNAL TOWER Ø 70MM ECO

900027310 LED Flashing, Yellow, 110-120 V ac, XDA

- Modular signal tower
- Integrated LED or filament bulb
- Wide control voltage range