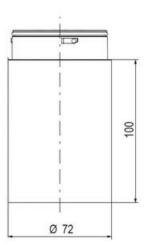

## SIGNAL TOWER Ø 70MM ECO

900027310 LED Flashing, Yellow, 110-120 V ac, XDA

- Modular signal tower
- Integrated LED or filament bulb
- Wide control voltage range