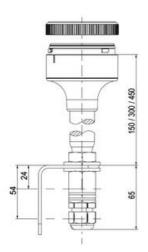

## SIGNAL TOWER Ø 70MM ECO

900027310 LED Flashing, Yellow, 110-120 V ac, XDA

- Modular signal tower
- Integrated LED or filament bulb
- Wide control voltage range