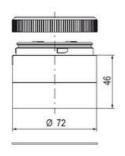

## SIGNAL TOWER Ø 70MM ECO

900036310 LED Strobe, Green, 110-120 V ac, XDF

- · Modular signal tower
- Integrated LED or filament bulb
- Wide control voltage range