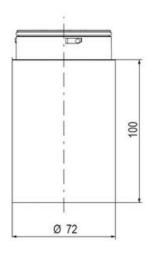

## SIGNAL TOWER Ø 70MM ECO

900036310 LED Strobe, Green, 110-120 V ac, XDF

- · Modular signal tower
- Integrated LED or filament bulb
- Wide control voltage range