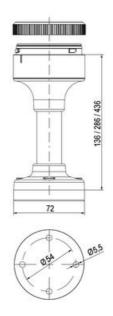

## SIGNAL TOWER Ø 70MM ECO

900036310 LED Strobe, Green, 110-120 V ac, XDF

- · Modular signal tower
- Integrated LED or filament bulb
- Wide control voltage range