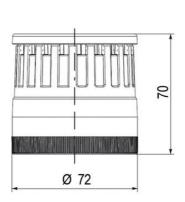

## SIGNAL TOWER Ø 70MM ECO

900036310 LED Strobe, Green, 110-120 V ac, XDF

- · Modular signal tower
- Integrated LED or filament bulb
- Wide control voltage range