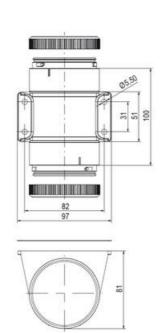

## SIGNAL TOWER Ø 70MM ECO

900036310 LED Strobe, Green, 110-120 V ac, XDF

- · Modular signal tower
- Integrated LED or filament bulb
- Wide control voltage range