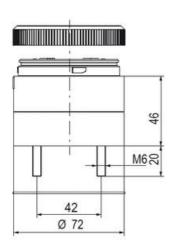

## SIGNAL TOWER Ø 70MM ECO

900036310 LED Strobe, Green, 110-120 V ac, XDF

- · Modular signal tower
- Integrated LED or filament bulb
- Wide control voltage range