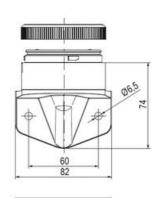

## SIGNAL TOWER Ø 70MM ECO

900036310 LED Strobe, Green, 110-120 V ac, XDF

- · Modular signal tower
- Integrated LED or filament bulb
- Wide control voltage range