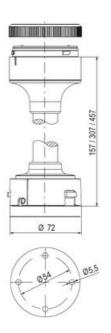

## SIGNAL TOWER Ø 70MM ECO

900036310 LED Strobe, Green, 110-120 V ac, XDF

- · Modular signal tower
- Integrated LED or filament bulb
- Wide control voltage range