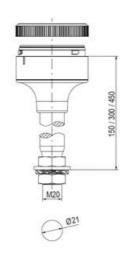

## SIGNAL TOWER Ø 70MM ECO

900036310 LED Strobe, Green, 110-120 V ac, XDF

- · Modular signal tower
- Integrated LED or filament bulb
- Wide control voltage range

## PRODUCT DESCRIPTION

The ECO range of modular signal towers uses the highest quality components and the latest technology but at an affordable price,

- Modular signal tower series in diameters Ø 70 mm, 60 mm and 40 mm for universal applications
- Modern signal tower concept based on up-to-date LED technique, alternative operation with conventional incandescent bulb technique
- Excellent cost/performance ratio
- Complete range of bright LED modules in function modes
- LED steady light
- LED flashing light
- LED strobe light (single flash)
- LED multi strobe light (multi flash)
- LED steady/LED strobe and LED multi strobe modules
- Very long lifetime due to maintenance free LED technique, vibration proof and significantly reduced nominal current
- Piezo buzzer and multi tone siren modules
- Easy to wire connections
- Comprehensive range of mounting options including quick mount solutions
- Plc fit (leakage and inrush current)
- High ingress protection IP 66 certified to UL type 4/4X/13