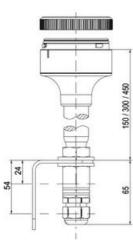

## SIGNAL TOWER Ø 70MM ECO

900036310 LED Strobe, Green, 110-120 V ac, XDF

- · Modular signal tower
- Integrated LED or filament bulb
- Wide control voltage range