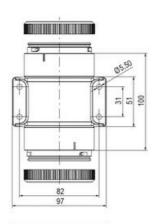

## SIGNAL TOWER Ø 70MM ECO

900036310 LED Strobe, Green, 110-120 V ac, XDF

- · Modular signal tower
- Integrated LED or filament bulb
- Wide control voltage range