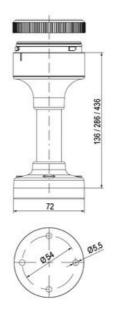

## SIGNAL TOWER Ø 70MM ECO

900036310 LED Strobe, Green, 110-120 V ac, XDF

- · Modular signal tower
- Integrated LED or filament bulb
- Wide control voltage range