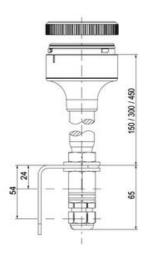

## SIGNAL TOWER Ø 70MM ECO

900036310 LED Strobe, Green, 110-120 V ac, XDF

- · Modular signal tower
- Integrated LED or filament bulb
- Wide control voltage range

## PRODUCT DESCRIPTION

The ECO range of modular signal towers uses the highest quality components and the latest technology but at an affordable price,

- Modular signal tower series in diameters Ø 70 mm, 60 mm and 40 mm for universal applications
- Modern signal tower concept based on up-to-date LED technique, alternative operation with conventional incandescent bulb technique
- Excellent cost/performance ratio
- Complete range of bright LED modules in function modes
- LED steady light
- LED flashing light
- LED strobe light (single flash)
- LED multi strobe light (multi flash)
- LED steady/LED strobe and LED multi strobe modules
- Very long lifetime due to maintenance free LED technique, vibration proof and significantly reduced nominal current
- Piezo buzzer and multi tone siren modules
- Easy to wire connections
- Comprehensive range of mounting options including quick mount solutions
- Plc fit (leakage and inrush current)
- High ingress protection IP 66 certified to UL type 4/4X/13