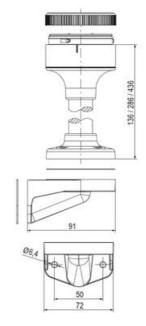

## SIGNAL TOWER Ø 70MM ECO

900036310 LED Strobe, Green, 110-120 V ac, XDF

- · Modular signal tower
- Integrated LED or filament bulb
- Wide control voltage range