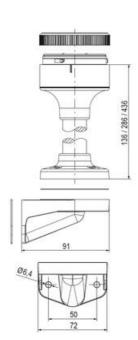

signal tower concept based on up-to-date LED technique, alternative operation with conventional incandescent bulb technique
- Excellent cost/performance ratio
- Complete range of bright LED modules in function modes
- LED steady light
- LED flashing light
- LED strobe light (single flash)
- LED multi strobe light (multi flash)
- LED steady/LED strobe and LED multi strobe modules
- Very long lifetime due to maintenance free LED technique, vibration proof and significantly reduced nominal current
- Piezo buzzer and multi tone siren modules
- Easy to wire connections
- Comprehensive range of mounting options including quick mount solutions
- Plc fit (leakage and inrush current)
- High ingress protection IP 66 certified to UL type 4/4X/13