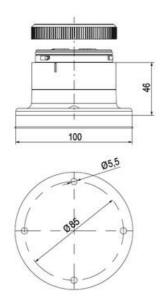

## SIGNAL TOWER Ø 70MM ECO

900036310 LED Strobe, Green, 110-120 V ac, XDF

- · Modular signal tower
- Integrated LED or filament bulb
- Wide control voltage range

## PRODUCT DESCRIPTION

The ECO range of modular signal towers uses the highest quality components and the latest technology but at an affordable price,

- Modular signal tower series in diameters Ø 70 mm, 60 mm and 40 mm for universal applications
- Modern signal tower concept based on up-to-date LED technique, alternative operation with conventional incandescent bulb technique
- Excellent cost/performance ratio
- Complete range of bright LED modules in function modes
- LED steady light
- LED flashing light
- LED strobe light (single flash)
- LED multi strobe light (multi flash)
- LED steady/LED strobe and LED multi strobe modules
- Very long lifetime due to maintenance free LED technique, vibration proof and significantly reduced nominal current
- Piezo buzzer and multi tone siren modules
- Easy to wire connections
- Comprehensive range of mounting options including quick mount solutions
- Plc fit (leakage and inrush current)
- High ingress protection IP 66 certified to UL type 4/4X/13