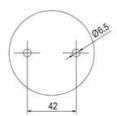

## SIGNAL TOWER Ø 70MM ECO

900036310 LED Strobe, Green, 110-120 V ac, XDF

- · Modular signal tower
- Integrated LED or filament bulb
- Wide control voltage range