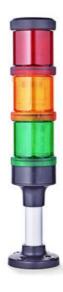

## SIGNAL TOWER Ø 70MM ECO

900036310 LED Strobe, Green, 110-120 V ac, XDF

- · Modular signal tower
- Integrated LED or filament bulb
- Wide control voltage range