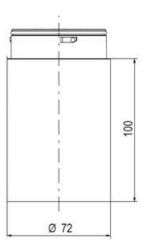

## SIGNAL TOWER Ø 70MM ECO

900037310 LED Strobe, Yellow, 110-120 V ac, XDF

- · Modular signal tower
- Integrated LED or filament bulb
- Wide control voltage range