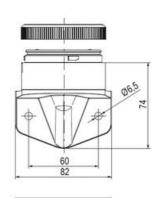

## SIGNAL TOWER Ø 70MM ECO

900037310 LED Strobe, Yellow, 110-120 V ac, XDF

- · Modular signal tower
- Integrated LED or filament bulb
- Wide control voltage range