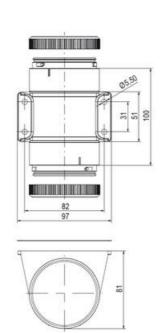

## SIGNAL TOWER Ø 70MM ECO

900037310 LED Strobe, Yellow, 110-120 V ac, XDF

- · Modular signal tower
- Integrated LED or filament bulb
- Wide control voltage range