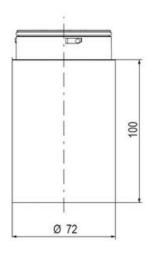

## SIGNAL TOWER Ø 70MM ECO

900037310 LED Strobe, Yellow, 110-120 V ac, XDF

- · Modular signal tower
- Integrated LED or filament bulb
- Wide control voltage range