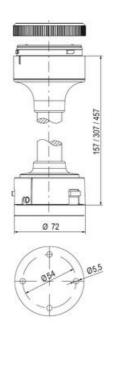

## SIGNAL TOWER Ø 70MM ECO

900037310 LED Strobe, Yellow, 110-120 V ac, XDF

- · Modular signal tower
- Integrated LED or filament bulb
- Wide control voltage range