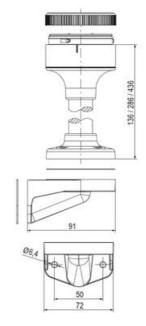

## SIGNAL TOWER Ø 70MM ECO

900037310 LED Strobe, Yellow, 110-120 V ac, XDF

- · Modular signal tower
- Integrated LED or filament bulb
- Wide control voltage range