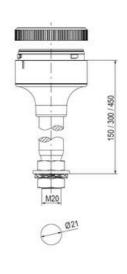

## SIGNAL TOWER Ø 70MM ECO

900037310 LED Strobe, Yellow, 110-120 V ac, XDF

- · Modular signal tower
- Integrated LED or filament bulb
- Wide control voltage range