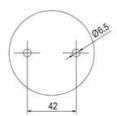

## SIGNAL TOWER Ø 70MM ECO

900037310 LED Strobe, Yellow, 110-120 V ac, XDF

- · Modular signal tower
- Integrated LED or filament bulb
- Wide control voltage range