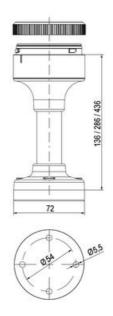

## SIGNAL TOWER Ø 70MM ECO

900037310 LED Strobe, Yellow, 110-120 V ac, XDF

- · Modular signal tower
- Integrated LED or filament bulb
- Wide control voltage range