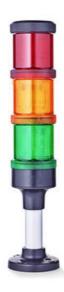

## SIGNAL TOWER Ø 70MM ECO

900037310 LED Strobe, Yellow, 110-120 V ac, XDF

- · Modular signal tower
- Integrated LED or filament bulb
- Wide control voltage range