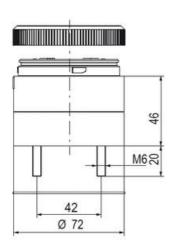

## SIGNAL TOWER Ø 70MM ECO

900037310 LED Strobe, Yellow, 110-120 V ac, XDF

- · Modular signal tower
- Integrated LED or filament bulb
- Wide control voltage range