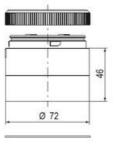

## SIGNAL TOWER Ø 70MM ECO

900037310 LED Strobe, Yellow, 110-120 V ac, XDF

- · Modular signal tower
- Integrated LED or filament bulb
- Wide control voltage range