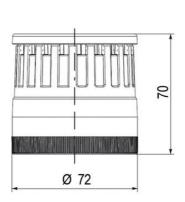

## SIGNAL TOWER Ø 70MM ECO

900037310 LED Strobe, Yellow, 110-120 V ac, XDF

- · Modular signal tower
- Integrated LED or filament bulb
- Wide control voltage range