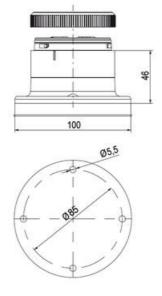

## SIGNAL TOWER Ø 70MM ECO

900037310 LED Strobe, Yellow, 110-120 V ac, XDF

- · Modular signal tower
- Integrated LED or filament bulb
- Wide control voltage range