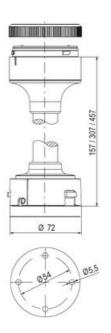

## SIGNAL TOWER Ø 70MM ECO

900037310 LED Strobe, Yellow, 110-120 V ac, XDF

- · Modular signal tower
- Integrated LED or filament bulb
- Wide control voltage range