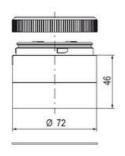

## SIGNAL TOWER Ø 70MM ECO

900037310 LED Strobe, Yellow, 110-120 V ac, XDF

- · Modular signal tower
- Integrated LED or filament bulb
- Wide control voltage range