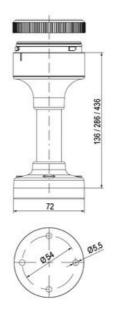

## SIGNAL TOWER Ø 70MM ECO

900037310 LED Strobe, Yellow, 110-120 V ac, XDF

- · Modular signal tower
- Integrated LED or filament bulb
- Wide control voltage range