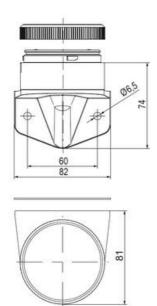

## SIGNAL TOWER Ø 70MM ECO

900037310 LED Strobe, Yellow, 110-120 V ac, XDF

- · Modular signal tower
- Integrated LED or filament bulb
- Wide control voltage range

## PRODUCT DESCRIPTION

The ECO range of modular signal towers uses the highest quality components and the latest technology but at an affordable price,

- Modular signal tower series in diameters Ø 70 mm, 60 mm and 40 mm for universal applications
- Modern signal tower concept based on up-to-date LED technique, alternative operation with conventional incandescent bulb technique
- Excellent cost/performance ratio
- Complete range of bright LED modules in function modes
- LED steady light
- LED flashing light
- LED strobe light (single flash)
- LED multi strobe light (multi flash)
- LED steady/LED strobe and LED multi strobe modules
- Very long lifetime due to maintenance free LED technique, vibration proof and significantly reduced nominal current
- Piezo buzzer and multi tone siren modules
- Easy to wire connections
- Comprehensive range of mounting options including quick mount solutions
- Plc fit (leakage and inrush current)
- High ingress protection IP 66 certified to UL type 4/4X/13