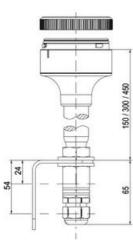

## SIGNAL TOWER Ø 70MM ECO

900037310 LED Strobe, Yellow, 110-120 V ac, XDF

- · Modular signal tower
- Integrated LED or filament bulb
- Wide control voltage range