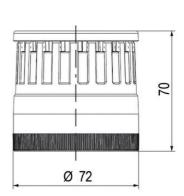

## SIGNAL TOWER Ø 70MM ECO

900037310 LED Strobe, Yellow, 110-120 V ac, XDF

- · Modular signal tower
- Integrated LED or filament bulb
- Wide control voltage range

## PRODUCT DESCRIPTION

The ECO range of modular signal towers uses the highest quality components and the latest technology but at an affordable price,

- Modular signal tower series in diameters Ø 70 mm, 60 mm and 40 mm for universal applications
- Modern signal tower concept based on up-to-date LED technique, alternative operation with conventional incandescent bulb technique
- Excellent cost/performance ratio
- Complete range of bright LED modules in function modes
- LED steady light
- LED flashing light
- LED strobe light (single flash)
- LED multi strobe light (multi flash)
- LED steady/LED strobe and LED multi strobe modules
- Very long lifetime due to maintenance free LED technique, vibration proof and significantly reduced nominal current
- Piezo buzzer and multi tone siren modules
- Easy to wire connections
- Comprehensive range of mounting options including quick mount solutions
- Plc fit (leakage and inrush current)
- High ingress protection IP 66 certified to UL type 4/4X/13