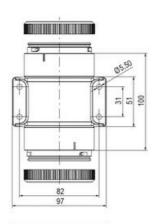

## SIGNAL TOWER Ø 70MM ECO

900037310 LED Strobe, Yellow, 110-120 V ac, XDF

- · Modular signal tower
- Integrated LED or filament bulb
- Wide control voltage range