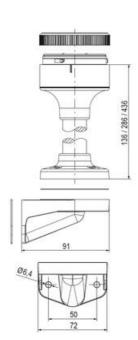

## SIGNAL TOWER Ø 70MM ECO

900037310 LED Strobe, Yellow, 110-120 V ac, XDF

- · Modular signal tower
- Integrated LED or filament bulb
- Wide control voltage range

## PRODUCT DESCRIPTION

The ECO range of modular signal towers uses the highest quality components and the latest technology but at an affordable price,

- Modular signal tower series in diameters Ø 70 mm, 60 mm and 40 mm for universal applications
- Modern signal tower concept based on up-to-date LED technique, alternative operation with conventional incandescent bulb technique
- Excellent cost/performance ratio
- Complete range of bright LED modules in function modes
- LED steady light
- LED flashing light
- LED strobe light (single flash)
- LED multi strobe light (multi flash)
- LED steady/LED strobe and LED multi strobe modules
- Very long lifetime due to maintenance free LED technique, vibration proof and significantly reduced nominal current
- Piezo buzzer and multi tone siren modules
- Easy to wire connections
- Comprehensive range of mounting options including quick mount solutions
- Plc fit (leakage and inrush current)
- High ingress protection IP 66 certified to UL type 4/4X/13