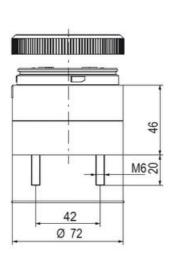

## SIGNAL TOWER Ø 70MM ECO

900037310 LED Strobe, Yellow, 110-120 V ac, XDF

- · Modular signal tower
- Integrated LED or filament bulb
- Wide control voltage range

## PRODUCT DESCRIPTION

The ECO range of modular signal towers uses the highest quality components and the latest technology but at an affordable price,

- Modular signal tower series in diameters Ø 70 mm, 60 mm and 40 mm for universal applications
- Modern signal tower concept based on up-to-date LED technique, alternative operation with conventional incandescent bulb technique
- Excellent cost/performance ratio
- Complete range of bright LED modules in function modes
- LED steady light
- LED flashing light
- LED strobe light (single flash)
- LED multi strobe light (multi flash)
- LED steady/LED strobe and LED multi strobe modules
- Very long lifetime due to maintenance free LED technique, vibration proof and significantly reduced nominal current
- Piezo buzzer and multi tone siren modules
- Easy to wire connections
- Comprehensive range of mounting options including quick mount solutions
- Plc fit (leakage and inrush current)
- High ingress protection IP 66 certified to UL type 4/4X/13