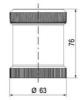

m and 40 mm for universal applications
- Modern signal tower concept based on up-to-date LED technique, alternative operation with conventional incandescent bulb technique
- Excellent cost/performance ratio
- Complete range of bright LED modules in function modes
- LED steady light
- LED flashing light
- LED strobe light (single flash)
- LED multi strobe light (multi flash)
- LED steady/LED strobe and LED multi strobe modules
- Very long lifetime due to maintenance free LED technique, vibration proof and significantly reduced nominal current
- Piezo buzzer and multi tone siren modules
- Easy to wire connections
- Comprehensive range of mounting options including quick mount solutions
- Plc fit (leakage and inrush current)
- High ingress protection IP 66 certified to UL type 4/4X/13