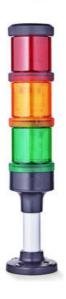

## SIGNAL TOWER Ø 60MM ECO

901011310 LED Steady, Amber, 110-120 V ac, YDC

- · Modular signal tower
- Integrated LED or filament bulb
- Wide control voltage range

## PRODUCT DESCRIPTION

- The ECO range of modular signal towers uses the highest quality components and the latest technology but at an affordable price,
- Modular signal tower series in diameters Ø 70 mm, 60 mm and 40 mm for universal applications
- Modern signal tower concept based on up-to-date LED technique, alternative operation with conventional incandescent bulb technique
- Excellent cost/performance ratio
- Complete range of bright LED modules in function modes
- LED steady light
- LED flashing light
- LED strobe light (single flash)
- LED multi strobe light (multi flash)
- LED steady/LED strobe and LED multi strobe modules
- Very long lifetime due to maintenance free LED technique, vibration proof and significantly reduced nominal current
- Piezo buzzer and multi tone siren modules
- Easy to wire connections
- Comprehensive range of mounting options including quick mount solutions
- Plc fit (leakage and inrush current)
- High ingress protection IP 66 certified to UL type 4/4X/13