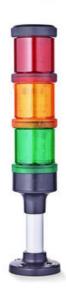

## SIGNAL TOWER Ø 60MM ECO

901035310 LED Strobe, Blue, 110-120 V ac, YDF

- · Modular signal tower
- Integrated LED or filament bulb
- Wide control voltage range

## PRODUCT DESCRIPTION

- The ECO range of modular signal towers uses the highest quality components and the latest technology but at an affordable price,
- Modular signal tower series in diameters Ø 70 mm, 60 mm and 40 mm for universal applications
- Modern signal tower concept based on up-to-date LED technique, alternative operation with conventional incandescent bulb technique
- Excellent cost/performance ratio
- Complete range of bright LED modules in function modes
- LED steady light
- LED flashing light
- LED strobe light (single flash)
- LED multi strobe light (multi flash)
- LED steady/LED strobe and LED multi strobe modules
- Very long lifetime due to maintenance free LED technique, vibration proof and significantly reduced nominal current
- Piezo buzzer and multi tone siren modules
- Easy to wire connections
- Comprehensive range of mounting options including quick mount solutions
- Plc fit (leakage and inrush current)
- High ingress protection IP 66 certified to UL type 4/4X/13