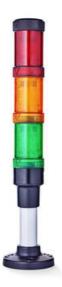

## SIGNAL TOWER Ø 40MM ECO

902012310 LED Steady, Red, 110-120 V ac, ZDC

- Modular signal tower
- Integrated LED or filament bulb
- Wide control voltage range

## PRODUCT DESCRIPTION

The ECO range of modular signal towers uses the highest quality components and the latest technology but at an affordable price,

- Modular signal tower series in diameters Ø 70 mm, 60 mm and 40 mm for universal applications
- Modern signal tower concept based on up-to-date LED technique, alternative operation with conventional incandescent bulb technique
- Excellent cost/performance ratio
- · Complete range of bright LED modules in function modes
- LED steady light
- LED flashing light
- LED strobe light (single flash)
- LED multi strobe light (multi flash)
  - LED steady/LED strobe and LED multi strobe modules
  - Very long lifetime due to maintenance free LED technique, vibration proof and significantly reduced nominal current
  - Piezo buzzer and multi tone siren modules
  - Easy to wire connections
  - Comprehensive range of mounting options including quick mount solutions
  - Plc fit (leakage and inrush current)
  - High ingress protection IP 66 certified to UL type 4/4X/13