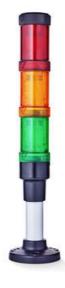

## SIGNAL TOWER Ø 40MM ECO

902021310 LED Flashing, Amber, 110-120 V ac, ZDA

- · Modular signal tower
- Integrated LED or filament bulb
- Wide control voltage range