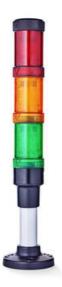

## SIGNAL TOWER Ø 40MM ECO

902031310 LED Strobe, Amber, 110-120 V ac, ZDF

- Modular signal tower
- Integrated LED or filament bulb
- Wide control voltage range