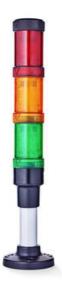

## SIGNAL TOWER Ø 40MM ECO

902032310 LED Strobe, Red, 110-120 V ac, ZDF

- Modular signal tower
- Integrated LED or filament bulb
- Wide control voltage range