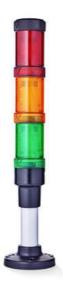

## SIGNAL TOWER Ø 40MM ECO

902036310 LED Strobe, Green, 110-120 V ac, ZDF

- Modular signal tower
- Integrated LED or filament bulb
- Wide control voltage range