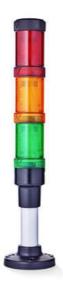

## SIGNAL TOWER Ø 40MM ECO

902041310 LED Multi-strobe, Amber, 110-120 V ac, ZFF

- Modular signal tower
- Integrated LED or filament bulb
- Wide control voltage range