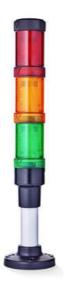

## SIGNAL TOWER Ø 40MM ECO

902044310 LED Multi-strobe, Clear, 110-120 V ac, ZFF

- Modular signal tower
- Integrated LED or filament bulb
- Wide control voltage range