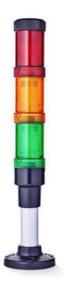

## SIGNAL TOWER Ø 40MM ECO

902047310 LED Multi-strobe, Yellow, 110-120 V ac, ZFF

- Modular signal tower
- Integrated LED or filament bulb
- Wide control voltage range