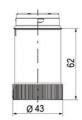

## **SPECIFICATIONS**

| Color Lens      | Orange |
|-----------------|--------|
| Diameter        | 40 mm  |
| Flash Frequency | 2 Hz   |

| IP Class                      | IP66       |
|-------------------------------|------------|
| Light source                  | LED        |
| Light type                    | Orange LED |
| Mounting                      | Bayonet    |
| Nominal current max           | 0.036 A    |
| Nominal current min           | 0.028 A    |
| Number Of Optional Modules    | 2          |
| Operating Voltage AC / DC Max | 26.4 V     |
| Supply Voltage                | 24 V       |
| Supply Voltage AC / DC Min    | 21.6 V     |
| Temperature range from        | -30 °C     |
| Temperature range to          | 60 °C      |
| Weight                        | 43 g       |