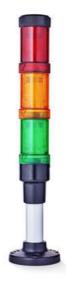

## SIGNAL TOWER Ø 40MM ECO

902021405 ZDA FLASHING LED AMBER 24VAD

- · Modular signal tower
- Integrated LED or filament bulb
- · Wide control voltage range

## PRODUCT DESCRIPTION

The ECO range of modular signal towers uses the highest quality components and the latest technology but at an affordable price,

- Modular signal tower series in diameters Ø 70 mm, 60 mm and 40 mm for universal applications
- Modern signal tower concept based on up-to-date LED technique, alternative operation with conventional incandescent bulb technique
- Excellent cost/performance ratio
- Complete range of bright LED modules in function modes
- LED steady light
- LED flashing light
- LED strobe light (single flash)
- LED multi strobe light (multi flash)
  - LED steady/LED strobe and LED multi strobe modules
  - Very long lifetime due to maintenance free LED technique, vibration proof and significantly reduced nominal current
  - Piezo buzzer and multi tone siren modules
  - Easy to wire connections
  - Comprehensive range of mounting options including quick mount solutions
  - Plc fit (leakage and inrush current)
  - High ingress protection IP 66 certified to UL type 4/4X/13