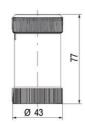

## **SPECIFICATIONS**

| Color Lens      | Orange |
|-----------------|--------|
| Diameter        | 40 mm  |
| Flash Frequency | 2 Hz   |

| IP Class                      | IP66       |
|-------------------------------|------------|
| Light source                  | LED        |
| Light type                    | Orange LED |
| Mounting                      | Bayonet    |
| Nominal current max           | 0.036 A    |
| Nominal current min           | 0.028 A    |
| Number Of Optional Modules    | 2          |
| Operating Voltage AC / DC Max | 26.4 V     |
| Supply Voltage                | 24 V       |
| Supply Voltage AC / DC Min    | 21.6 V     |
| Temperature range from        | -30 °C     |
| Temperature range to          | 60 °C      |
| Weight                        | 43 g       |