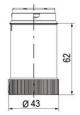

## **SPECIFICATIONS**

| Color Lens      | Orange |
|-----------------|--------|
| Diameter        | 40 mm  |
| Flash Frequency | 2 Hz   |

| IP Class                      | IP66       |
|-------------------------------|------------|
| Light source                  | LED        |
| Light type                    | Orange LED |
| Mounting                      | Bayonet    |
| Nominal current max           | 0.036 A    |
| Nominal current min           | 0.028 A    |
| Number Of Optional Modules    | 2          |
| Operating Voltage AC / DC Max | 26.4 V     |
| Supply Voltage                | 24 V       |
| Supply Voltage AC / DC Min    | 21.6 V     |
| Temperature range from        | -30 °C     |
| Temperature range to          | 60 °C      |
| Weight                        | 43 g       |