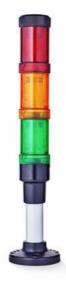

## SIGNAL TOWER Ø 40MM ECO

902026405 ZDA FLASHING LED GREEN 24VAD

- · Modular signal tower
- Integrated LED or filament bulb
- · Wide control voltage range

## PRODUCT DESCRIPTION

The ECO range of modular signal towers uses the highest quality components and the latest technology but at an affordable price,

- Modular signal tower series in diameters Ø 70 mm, 60 mm and 40 mm for universal applications
- Modern signal tower concept based on up-to-date LED technique, alternative operation with conventional incandescent bulb technique
- Excellent cost/performance ratio
- Complete range of bright LED modules in function modes
- LED steady light
- LED flashing light
- LED strobe light (single flash)
- LED multi strobe light (multi flash)
  - LED steady/LED strobe and LED multi strobe modules
  - Very long lifetime due to maintenance free LED technique, vibration proof and significantly reduced nominal current
  - Piezo buzzer and multi tone siren modules
  - Easy to wire connections
  - Comprehensive range of mounting options including quick mount solutions
  - Plc fit (leakage and inrush current)
  - High ingress protection IP 66 certified to UL type 4/4X/13