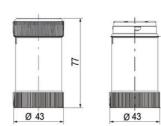

## SPECIFICATIONS

| Color Lens      | Clear  |
|-----------------|--------|
| Diameter        | 40 mm  |
| Flash Frequency | 1.4 Hz |

| IP Class                      | IP66      |
|-------------------------------|-----------|
| Light source                  | LED       |
| Light type                    | White LED |
| Mounting                      | Bayonet   |
| Nominal current max           | 0.065 A   |
| Nominal current min           | 0.035 A   |
| Number Of Optional Modules    | 2         |
| Operating Voltage AC / DC Max | 26.4 V    |
| Supply Voltage                | 24 V      |
| Supply Voltage AC / DC Min    | 21.6 V    |
| Temperature range from        | -30 °C    |
| Temperature range to          | 60 °C     |
| Weight                        | 43 g      |