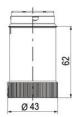

## SPECIFICATIONS

| Color Lens      | Clear  |
|-----------------|--------|
| Diameter        | 40 mm  |
| Flash Frequency | 1.4 Hz |

| IP Class                      | IP66      |
|-------------------------------|-----------|
| Light source                  | LED       |
| Light type                    | White LED |
| Mounting                      | Bayonet   |
| Nominal current max           | 0.065 A   |
| Nominal current min           | 0.035 A   |
| Number Of Optional Modules    | 2         |
| Operating Voltage AC / DC Max | 26.4 V    |
| Supply Voltage                | 24 V      |
| Supply Voltage AC / DC Min    | 21.6 V    |
| Temperature range from        | -30 °C    |
| Temperature range to          | 60 °C     |
| Weight                        | 43 g      |