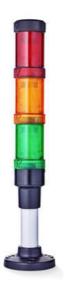

## SIGNAL TOWER Ø 40MM ECO

902034405 ZDF/CLEAR/STROBE LIGHT/LED/24V AC

- Modular signal tower
- Integrated LED or filament bulb
- Wide control voltage range

## PRODUCT DESCRIPTION

The ECO range of modular signal towers uses the highest quality components and the latest technology but at an affordable price,

- Modular signal tower series in diameters Ø 70 mm, 60 mm and 40 mm for universal applications
- Modern signal tower concept based on up-to-date LED technique, alternative operation with conventional incandescent bulb technique
- Excellent cost/performance ratio
- · Complete range of bright LED modules in function modes
- LED steady light
- LED flashing light
- LED strobe light (single flash)
- LED multi strobe light (multi flash)
  - LED steady/LED strobe and LED multi strobe modules
  - Very long lifetime due to maintenance free LED technique, vibration proof and significantly reduced nominal current
  - Piezo buzzer and multi tone siren modules
  - Easy to wire connections
  - Comprehensive range of mounting options including quick mount solutions
  - Plc fit (leakage and inrush current)
  - High ingress protection IP 66 certified to UL type 4/4X/13