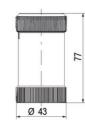

## SPECIFICATIONS

| Color Lens      | Clear  |
|-----------------|--------|
| Diameter        | 40 mm  |
| Flash Frequency | 1.4 Hz |

| IP Class                      | IP66      |
|-------------------------------|-----------|
| Light source                  | LED       |
| Light type                    | White LED |
| Mounting                      | Bayonet   |
| Nominal current max           | 0.065 A   |
| Nominal current min           | 0.035 A   |
| Number Of Optional Modules    | 2         |
| Operating Voltage AC / DC Max | 26.4 V    |
| Supply Voltage                | 24 V      |
| Supply Voltage AC / DC Min    | 21.6 V    |
| Temperature range from        | -30 °C    |
| Temperature range to          | 60 °C     |
| Weight                        | 43 g      |