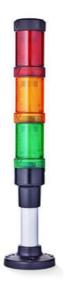

## SIGNAL TOWER Ø 40MM ECO

902037313 ZDF/YELLOW/STROBE LIGHT/LED/230/240 VAC

- Modular signal tower
- Integrated LED or filament bulb
- Wide control voltage range

## PRODUCT DESCRIPTION

The ECO range of modular signal towers uses the highest quality components and the latest technology but at an affordable price,

- Modular signal tower series in diameters Ø 70 mm, 60 mm and 40 mm for universal applications
- Modern signal tower concept based on up-to-date LED technique, alternative operation with conventional incandescent bulb technique
- Excellent cost/performance ratio
- · Complete range of bright LED modules in function modes
- LED steady light
- LED flashing light
- LED strobe light (single flash)
- LED multi strobe light (multi flash)
  - LED steady/LED strobe and LED multi strobe modules
  - Very long lifetime due to maintenance free LED technique, vibration proof and significantly reduced nominal current
  - Piezo buzzer and multi tone siren modules
  - Easy to wire connections
  - Comprehensive range of mounting options including quick mount solutions
  - Plc fit (leakage and inrush current)
  - High ingress protection IP 66 certified to UL type 4/4X/13