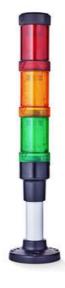

## SIGNAL TOWER Ø 40MM ECO

902041405 ZFF/AMBER/MULTI STROBE/LED/24VAC/DC

- · Modular signal tower
- Integrated LED or filament bulb
- · Wide control voltage range

## PRODUCT DESCRIPTION

The ECO range of modular signal towers uses the highest quality components and the latest technology but at an affordable price,

- Modular signal tower series in diameters Ø 70 mm, 60 mm and 40 mm for universal applications
- Modern signal tower concept based on up-to-date LED technique, alternative operation with conventional incandescent bulb technique
- Excellent cost/performance ratio
- Complete range of bright LED modules in function modes
- LED steady light
- LED flashing light
- LED strobe light (single flash)
- LED multi strobe light (multi flash)
  - LED steady/LED strobe and LED multi strobe modules
  - Very long lifetime due to maintenance free LED technique, vibration proof and significantly reduced nominal current
  - Piezo buzzer and multi tone siren modules
  - Easy to wire connections
  - Comprehensive range of mounting options including quick mount solutions
  - Plc fit (leakage and inrush current)
  - High ingress protection IP 66 certified to UL type 4/4X/13