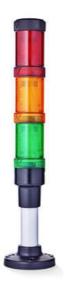

## SIGNAL TOWER Ø 40MM ECO

902044405 ZFF/CLEAR/MULTI STROBE/LED/24VAC/DC

- Modular signal tower
- Integrated LED or filament bulb
- Wide control voltage range

## PRODUCT DESCRIPTION

The ECO range of modular signal towers uses the highest quality components and the latest technology but at an affordable price,

- Modular signal tower series in diameters Ø 70 mm, 60 mm and 40 mm for universal applications
- Modern signal tower concept based on up-to-date LED technique, alternative operation with conventional incandescent bulb technique
- Excellent cost/performance ratio
- · Complete range of bright LED modules in function modes
- LED steady light
- LED flashing light
- LED strobe light (single flash)
- LED multi strobe light (multi flash)
  - LED steady/LED strobe and LED multi strobe modules
  - Very long lifetime due to maintenance free LED technique, vibration proof and significantly reduced nominal current
  - Piezo buzzer and multi tone siren modules
  - Easy to wire connections
  - Comprehensive range of mounting options including quick mount solutions
  - Plc fit (leakage and inrush current)
  - High ingress protection IP 66 certified to UL type 4/4X/13