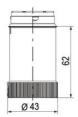

## **SPECIFICATIONS**

| Color Lens      | Blue   |
|-----------------|--------|
| Diameter        | 40 mm  |
| Flash Frequency | 2.6 Hz |

| IP Class                      | IP66     |
|-------------------------------|----------|
| Light source                  | LED      |
| Light type                    | Blue LED |
| Mounting                      | Bayonet  |
| Nominal current max           | 0.068 A  |
| Nominal current min           | 0.048 A  |
| Number Of Optional Modules    | 2        |
| Operating Voltage AC / DC Max | 26.4 V   |
| Supply Voltage                | 24 V     |
| Supply Voltage AC / DC Min    | 21.6 V   |
| Temperature range from        | -30 °C   |
| Temperature range to          | 60 °C    |
| Weight                        | 43 g     |