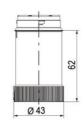

## **SPECIFICATIONS**

| Color Lens      | Blue   |
|-----------------|--------|
| Diameter        | 40 mm  |
| Flash Frequency | 2.6 Hz |

| IP Class                      | IP66     |
|-------------------------------|----------|
| Light source                  | LED      |
| Light type                    | Blue LED |
| Mounting                      | Bayonet  |
| Nominal current max           | 0.068 A  |
| Nominal current min           | 0.048 A  |
| Number Of Optional Modules    | 2        |
| Operating Voltage AC / DC Max | 26.4 V   |
| Supply Voltage                | 24 V     |
| Supply Voltage AC / DC Min    | 21.6 V   |
| Temperature range from        | -30 °C   |
| Temperature range to          | 60 °C    |
| Weight                        | 43 g     |