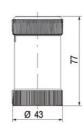

## **SPECIFICATIONS**

| Color Lens      | Blue   |
|-----------------|--------|
| Diameter        | 40 mm  |
| Flash Frequency | 2.6 Hz |

| IP Class                      | IP66     |
|-------------------------------|----------|
| Light source                  | LED      |
| Light type                    | Blue LED |
| Mounting                      | Bayonet  |
| Nominal current max           | 0.068 A  |
| Nominal current min           | 0.048 A  |
| Number Of Optional Modules    | 2        |
| Operating Voltage AC / DC Max | 26.4 V   |
| Supply Voltage                | 24 V     |
| Supply Voltage AC / DC Min    | 21.6 V   |
| Temperature range from        | -30 °C   |
| Temperature range to          | 60 °C    |
| Weight                        | 43 g     |