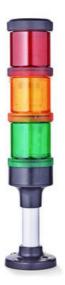

## SIGNAL TOWER Ø 60MM ECO

901001900 YLL STEADY LIGHT MODULE AMBER

- Modular signal tower
- Integrated LED or filament bulb
- Wide control voltage range

## PRODUCT DESCRIPTION

- The ECO range of modular signal towers uses the highest quality components and the latest technology but at an affordable price,
- Modular signal tower series in diameters Ø 70 mm, 60 mm and 40 mm for universal applications
- Modern signal tower concept based on up-to-date LED technique, alternative operation with conventional incandescent bulb technique
- Excellent cost/performance ratio
- Complete range of bright LED modules in function modes
- LED steady light
- LED flashing light
- LED strobe light (single flash)
- LED multi strobe light (multi flash)
- LED steady/LED strobe and LED multi strobe modules
- Very long lifetime due to maintenance free LED technique, vibration proof and significantly reduced nominal current
- Piezo buzzer and multi tone siren modules
- Easy to wire connections
- Comprehensive range of mounting options including quick mount solutions
- Plc fit (leakage and inrush current)
- High ingress protection IP 66 certified to UL type 4/4X/13