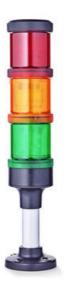

## SIGNAL TOWER Ø 60MM ECO

901006900 YLL STEADY LIGHT MODULE GREEN

- Modular signal tower
- Integrated LED or filament bulb
- Wide control voltage range