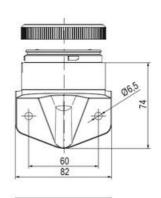

## **SPECIFICATIONS**

| Color Lens   | Orange |
|--------------|--------|
| Diameter     | 70 mm  |
| IP Class     | IP66   |
| Lamp power   | 7 W    |
| Lamp Socket  | Ba15d  |
| Light source | Bulb   |
| Light type   | Bulb   |

| Mounting                   | Bayonet |
|----------------------------|---------|
| Number Of Optional Modules | 2       |
| Supply Voltage             | 250 V   |
| Temperature range from     | -30 °C  |
| Temperature range to       | 60 °C   |
| Weight                     | 72 g    |