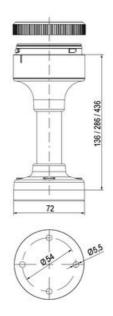

## PRODUCT DESCRIPTION

The ECO range of modular signal towers uses the highest quality components and the latest technology but at an affordable price,

- Modular signal tower series in diameters Ø 70 mm, 60 mm and 40 mm for universal applications
- Modern signal tower concept based on up-to-date LED technique, alternative operation with conventional incandescent bulb technique
- Excellent cost/performance ratio
- Complete range of bright LED modules in function modes
- LED steady light
- LED flashing light
- LED strobe light (single flash)
- LED multi strobe light (multi flash)
- LED steady/LED strobe and LED multi strobe modules
- Very long lifetime due to maintenance free LED technique, vibration proof and significantly reduced nominal current
- Piezo buzzer and multi tone siren modules
- Easy to wire connections
- Comprehensive range of mounting options including quick mount solutions
- Plc fit (leakage and inrush current)
- High ingress protection IP 66 certified to UL type 4/4X/13

| Mounting                   | Bayonet |
|----------------------------|---------|
| Number Of Optional Modules | 2       |
| Supply Voltage             | 250 V   |
| Temperature range from     | -30 °C  |
| Temperature range to       | 60 °C   |
| Weight                     | 72 g    |