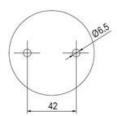

| Mounting                   | Bayonet |
|----------------------------|---------|
| Number Of Optional Modules | 2       |
| Supply Voltage             | 250 V   |
| Temperature range from     | -30 °C  |
| Temperature range to       | 60 °C   |
| Weight                     | 72 g    |