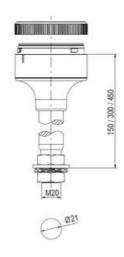

| Mounting                   | Bayonet |
|----------------------------|---------|
| Number Of Optional Modules | 2       |
| Supply Voltage             | 250 V   |
| Temperature range from     | -30 °C  |
| Temperature range to       | 60 °C   |
| Weight                     | 72 g    |