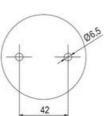

| Mounting                   | Bayonet |
|----------------------------|---------|
| Number Of Optional Modules | 2       |
| Supply Voltage             | 250 V   |
| Temperature range from     | -30 °C  |
| Temperature range to       | 60 °C   |
| Weight                     | 72 g    |