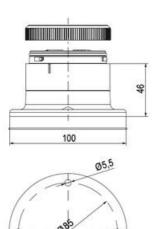

## **SPECIFICATIONS**

| Color Lens   | Orange |
|--------------|--------|
| Diameter     | 70 mm  |
| IP Class     | IP66   |
| Lamp power   | 7 W    |
| Lamp Socket  | Ba15d  |
| Light source | Bulb   |
| Light type   | Bulb   |

| Mounting                   | Bayonet |
|----------------------------|---------|
| Number Of Optional Modules | 2       |
| Supply Voltage             | 250 V   |
| Temperature range from     | -30 °C  |
| Temperature range to       | 60 °C   |
| Weight                     | 72 g    |