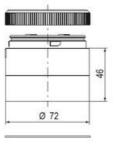

## **SPECIFICATIONS**

| Color Lens   | Orange |
|--------------|--------|
| Diameter     | 70 mm  |
| IP Class     | IP66   |
| Lamp power   | 7 W    |
| Lamp Socket  | Ba15d  |
| Light source | Bulb   |
| Light type   | Bulb   |

| Mounting                   | Bayonet |
|----------------------------|---------|
| Number Of Optional Modules | 2       |
| Supply Voltage             | 250 V   |
| Temperature range from     | -30 °C  |
| Temperature range to       | 60 °C   |
| Weight                     | 72 g    |