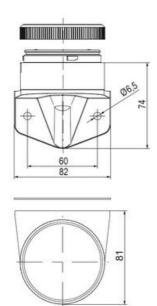

## **SPECIFICATIONS**

| Color Lens   | Orange |
|--------------|--------|
| Diameter     | 70 mm  |
| IP Class     | IP66   |
| Lamp power   | 7 W    |
| Lamp Socket  | Ba15d  |
| Light source | Bulb   |
| Light type   | Bulb   |

| Mounting                   | Bayonet |
|----------------------------|---------|
| Number Of Optional Modules | 2       |
| Supply Voltage             | 250 V   |
| Temperature range from     | -30 °C  |
| Temperature range to       | 60 °C   |
| Weight                     | 72 g    |