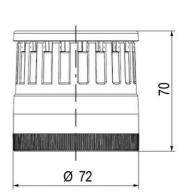

## **SPECIFICATIONS**

| Color Lens   | Orange |
|--------------|--------|
| Diameter     | 70 mm  |
| IP Class     | IP66   |
| Lamp power   | 7 W    |
| Lamp Socket  | Ba15d  |
| Light source | Bulb   |
| Light type   | Bulb   |

| Mounting                   | Bayonet |
|----------------------------|---------|
| Number Of Optional Modules | 2       |
| Supply Voltage             | 250 V   |
| Temperature range from     | -30 °C  |
| Temperature range to       | 60 °C   |
| Weight                     | 72 g    |