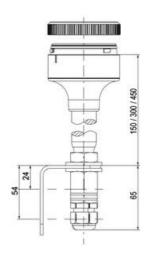

| Mounting                   | Bayonet |
|----------------------------|---------|
| Number Of Optional Modules | 2       |
| Supply Voltage             | 250 V   |
| Temperature range from     | -30 °C  |
| Temperature range to       | 60 °C   |
| Weight                     | 72 g    |