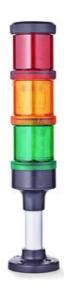

## SIGNAL TOWER Ø 70MM ECO

900001900 XLL/Orange/Steady/Ba15d

- · Modular signal tower
- Integrated LED or filament bulb
- Wide control voltage range

## **SPECIFICATIONS**

| Color Lens   | Orange |
|--------------|--------|
| Diameter     | 70 mm  |
| IP Class     | IP66   |
| Lamp power   | 7 W    |
| Lamp Socket  | Ba15d  |
| Light source | Bulb   |
| Light type   | Bulb   |