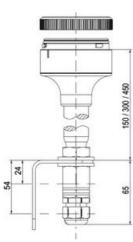

## **SPECIFICATIONS**

| Color Lens   | Orange |
|--------------|--------|
| Diameter     | 70 mm  |
| IP Class     | IP66   |
| Lamp power   | 7 W    |
| Lamp Socket  | Ba15d  |
| Light source | Bulb   |
| Light type   | Bulb   |

| Mounting                   | Bayonet |
|----------------------------|---------|
| Number Of Optional Modules | 2       |
| Supply Voltage             | 250 V   |
| Temperature range from     | -30 °C  |
| Temperature range to       | 60 °C   |
| Weight                     | 72 g    |