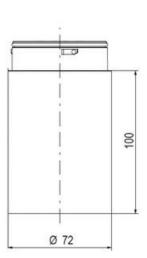

## **SPECIFICATIONS**

| Color Lens   | Orange |
|--------------|--------|
| Diameter     | 70 mm  |
| IP Class     | IP66   |
| Lamp power   | 7 W    |
| Lamp Socket  | Ba15d  |
| Light source | Bulb   |
| Light type   | Bulb   |

| Mounting                   | Bayonet |
|----------------------------|---------|
| Number Of Optional Modules | 2       |
| Supply Voltage             | 250 V   |
| Temperature range from     | -30 °C  |
| Temperature range to       | 60 °C   |
| Weight                     | 72 g    |