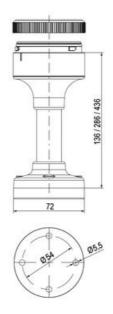

## **SPECIFICATIONS**

| Color Lens   | Orange |
|--------------|--------|
| Diameter     | 70 mm  |
| IP Class     | IP66   |
| Lamp power   | 7 W    |
| Lamp Socket  | Ba15d  |
| Light source | Bulb   |
| Light type   | Bulb   |

| Mounting                   | Bayonet |
|----------------------------|---------|
| Number Of Optional Modules | 2       |
| Supply Voltage             | 250 V   |
| Temperature range from     | -30 °C  |
| Temperature range to       | 60 °C   |
| Weight                     | 72 g    |