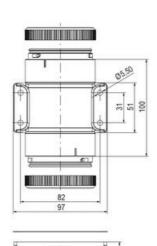

## **SPECIFICATIONS**

| Color Lens   | Orange |
|--------------|--------|
| Diameter     | 70 mm  |
| IP Class     | IP66   |
| Lamp power   | 7 W    |
| Lamp Socket  | Ba15d  |
| Light source | Bulb   |
| Light type   | Bulb   |

| Mounting                   | Bayonet |
|----------------------------|---------|
| Number Of Optional Modules | 2       |
| Supply Voltage             | 250 V   |
| Temperature range from     | -30 °C  |
| Temperature range to       | 60 °C   |
| Weight                     | 72 g    |