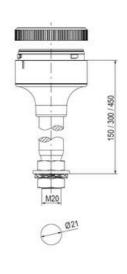

## **SPECIFICATIONS**

| Color Lens   | Orange |
|--------------|--------|
| Diameter     | 70 mm  |
| IP Class     | IP66   |
| Lamp power   | 7 W    |
| Lamp Socket  | Ba15d  |
| Light source | Bulb   |
| Light type   | Bulb   |

| Mounting                   | Bayonet |
|----------------------------|---------|
| Number Of Optional Modules | 2       |
| Supply Voltage             | 250 V   |
| Temperature range from     | -30 °C  |
| Temperature range to       | 60 °C   |
| Weight                     | 72 g    |