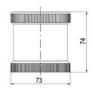

## **SPECIFICATIONS**

| Color Lens   | Orange |
|--------------|--------|
| Diameter     | 70 mm  |
| IP Class     | IP66   |
| Lamp power   | 7 W    |
| Lamp Socket  | Ba15d  |
| Light source | Bulb   |
| Light type   | Bulb   |

| Mounting                   | Bayonet |
|----------------------------|---------|
| Number Of Optional Modules | 2       |
| Supply Voltage             | 250 V   |
| Temperature range from     | -30 °C  |
| Temperature range to       | 60 °C   |
| Weight                     | 72 g    |