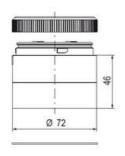

## **SPECIFICATIONS**

| Color Lens   | Orange |
|--------------|--------|
| Diameter     | 70 mm  |
| IP Class     | IP66   |
| Lamp power   | 7 W    |
| Lamp Socket  | Ba15d  |
| Light source | Bulb   |
| Light type   | Bulb   |

| Mounting                   | Bayonet |
|----------------------------|---------|
| Number Of Optional Modules | 2       |
| Supply Voltage             | 250 V   |
| Temperature range from     | -30 °C  |
| Temperature range to       | 60 °C   |
| Weight                     | 72 g    |