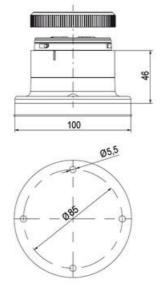

## **SPECIFICATIONS**

| Color Lens   | Orange |
|--------------|--------|
| Diameter     | 70 mm  |
| IP Class     | IP66   |
| Lamp power   | 7 W    |
| Lamp Socket  | Ba15d  |
| Light source | Bulb   |
| Light type   | Bulb   |

| Mounting                   | Bayonet |
|----------------------------|---------|
| Number Of Optional Modules | 2       |
| Supply Voltage             | 250 V   |
| Temperature range from     | -30 °C  |
| Temperature range to       | 60 °C   |
| Weight                     | 72 g    |