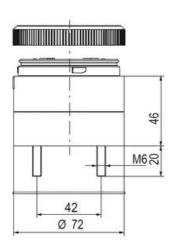

## **SPECIFICATIONS**

| Color Lens   | Orange |
|--------------|--------|
| Diameter     | 70 mm  |
| IP Class     | IP66   |
| Lamp power   | 7 W    |
| Lamp Socket  | Ba15d  |
| Light source | Bulb   |
| Light type   | Bulb   |

| Mounting                   | Bayonet |
|----------------------------|---------|
| Number Of Optional Modules | 2       |
| Supply Voltage             | 250 V   |
| Temperature range from     | -30 °C  |
| Temperature range to       | 60 °C   |
| Weight                     | 72 g    |