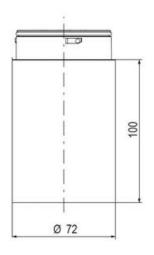

## **SPECIFICATIONS**

| Color Lens   | Orange |
|--------------|--------|
| Diameter     | 70 mm  |
| IP Class     | IP66   |
| Lamp power   | 7 W    |
| Lamp Socket  | Ba15d  |
| Light source | Bulb   |
| Light type   | Bulb   |

| Mounting                   | Bayonet |
|----------------------------|---------|
| Number Of Optional Modules | 2       |
| Supply Voltage             | 250 V   |
| Temperature range from     | -30 °C  |
| Temperature range to       | 60 °C   |
| Weight                     | 72 g    |