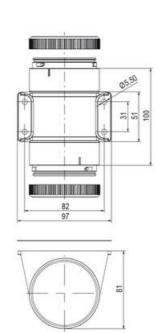

## **SPECIFICATIONS**

| Color Lens   | Orange |
|--------------|--------|
| Diameter     | 70 mm  |
| IP Class     | IP66   |
| Lamp power   | 7 W    |
| Lamp Socket  | Ba15d  |
| Light source | Bulb   |
| Light type   | Bulb   |

| Mounting                   | Bayonet |
|----------------------------|---------|
| Number Of Optional Modules | 2       |
| Supply Voltage             | 250 V   |
| Temperature range from     | -30 °C  |
| Temperature range to       | 60 °C   |
| Weight                     | 72 g    |