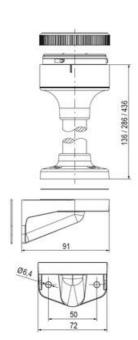

## PRODUCT DESCRIPTION

The ECO range of modular signal towers uses the highest quality components and the latest technology but at an affordable price,

- Modular signal tower series in diameters Ø 70 mm, 60 mm and 40 mm for universal applications
- Modern signal tower concept based on up-to-date LED technique, alternative operation with conventional incandescent bulb technique
- Excellent cost/performance ratio
- Complete range of bright LED modules in function modes
- LED steady light
- LED flashing light
- LED strobe light (single flash)
- LED multi strobe light (multi flash)
- LED steady/LED strobe and LED multi strobe modules
- Very long lifetime due to maintenance free LED technique, vibration proof and significantly reduced nominal current
- Piezo buzzer and multi tone siren modules
- Easy to wire connections
- Comprehensive range of mounting options including quick mount solutions
- Plc fit (leakage and inrush current)
- High ingress protection IP 66 certified to UL type 4/4X/13

| Mounting                   | Bayonet |
|----------------------------|---------|
| Number Of Optional Modules | 2       |
| Supply Voltage             | 250 V   |
| Temperature range from     | -30 °C  |
| Temperature range to       | 60 °C   |
| Weight                     | 72 g    |