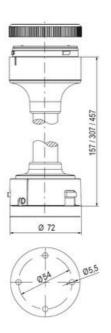

## **SPECIFICATIONS**

| Color Lens   | Orange |
|--------------|--------|
| Diameter     | 70 mm  |
| IP Class     | IP66   |
| Lamp power   | 7 W    |
| Lamp Socket  | Ba15d  |
| Light source | Bulb   |
| Light type   | Bulb   |

| Mounting                   | Bayonet |
|----------------------------|---------|
| Number Of Optional Modules | 2       |
| Supply Voltage             | 250 V   |
| Temperature range from     | -30 °C  |
| Temperature range to       | 60 °C   |
| Weight                     | 72 g    |