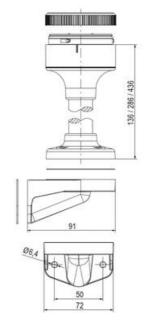

| Mounting                   | Bayonet |
|----------------------------|---------|
| Number Of Optional Modules | 2       |
| Supply Voltage             | 250 V   |
| Temperature range from     | -30 °C  |
| Temperature range to       | 60 °C   |
| Weight                     | 72 g    |