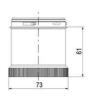

## **SPECIFICATIONS**

| Color Lens   | Orange |
|--------------|--------|
| Diameter     | 70 mm  |
| IP Class     | IP66   |
| Lamp power   | 7 W    |
| Lamp Socket  | Ba15d  |
| Light source | Bulb   |
| Light type   | Bulb   |

| Mounting                   | Bayonet |
|----------------------------|---------|
| Number Of Optional Modules | 2       |
| Supply Voltage             | 250 V   |
| Temperature range from     | -30 °C  |
| Temperature range to       | 60 °C   |
| Weight                     | 72 g    |