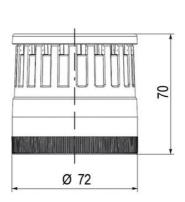

## **SPECIFICATIONS**

| Color Lens   | Orange |
|--------------|--------|
| Diameter     | 70 mm  |
| IP Class     | IP66   |
| Lamp power   | 7 W    |
| Lamp Socket  | Ba15d  |
| Light source | Bulb   |
| Light type   | Bulb   |

| Mounting                   | Bayonet |
|----------------------------|---------|
| Number Of Optional Modules | 2       |
| Supply Voltage             | 250 V   |
| Temperature range from     | -30 °C  |
| Temperature range to       | 60 °C   |
| Weight                     | 72 g    |