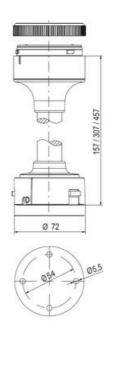

## **SPECIFICATIONS**

| Color Lens   | Orange |
|--------------|--------|
| Diameter     | 70 mm  |
| IP Class     | IP66   |
| Lamp power   | 7 W    |
| Lamp Socket  | Ba15d  |
| Light source | Bulb   |
| Light type   | Bulb   |

| Mounting                   | Bayonet |
|----------------------------|---------|
| Number Of Optional Modules | 2       |
| Supply Voltage             | 250 V   |
| Temperature range from     | -30 °C  |
| Temperature range to       | 60 °C   |
| Weight                     | 72 g    |