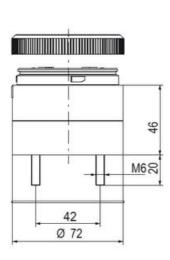

## **SPECIFICATIONS**

| Color Lens   | Orange |
|--------------|--------|
| Diameter     | 70 mm  |
| IP Class     | IP66   |
| Lamp power   | 7 W    |
| Lamp Socket  | Ba15d  |
| Light source | Bulb   |
| Light type   | Bulb   |

| Mounting                   | Bayonet |
|----------------------------|---------|
| Number Of Optional Modules | 2       |
| Supply Voltage             | 250 V   |
| Temperature range from     | -30 °C  |
| Temperature range to       | 60 °C   |
| Weight                     | 72 g    |