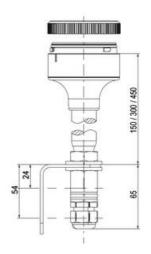

## SIGNAL TOWER Ø 70MM ECO

900002900 XLL/Red/Steady/Ba15d

- Modular signal tower
- Integrated LED or filament bulb
- Wide control voltage range

## SPECIFICATIONS

| Color Lens   | Red   |
|--------------|-------|
| Diameter     | 70 mm |
| IP Class     | IP66  |
| Lamp power   | 7 W   |
| Lamp Socket  | Ba15d |
| Light source | Bulb  |
| Light type   | Bulb  |

| Mounting                   | Bayonet |
|----------------------------|---------|
| Number Of Optional Modules | 2       |
| Supply Voltage             | 250 V   |
| Temperature range from     | -30 °C  |
| Temperature range to       | 60 °C   |
| Weight                     | 72 g    |