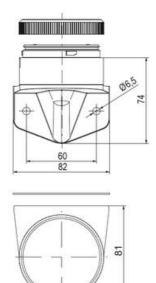

## SPECIFICATIONS

| Color Lens   | Red   |
|--------------|-------|
| Diameter     | 70 mm |
| IP Class     | IP66  |
| Lamp power   | 7 W   |
| Lamp Socket  | Ba15d |
| Light source | Bulb  |
| Light type   | Bulb  |

| Mounting                   | Bayonet |
|----------------------------|---------|
| Number Of Optional Modules | 2       |
| Supply Voltage             | 250 V   |
| Temperature range from     | -30 °C  |
| Temperature range to       | 60 °C   |
| Weight                     | 72 g    |