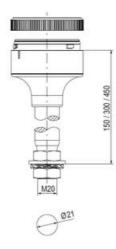

## SPECIFICATIONS

| Color Lens   | Red   |
|--------------|-------|
| Diameter     | 70 mm |
| IP Class     | IP66  |
| Lamp power   | 7 W   |
| Lamp Socket  | Ba15d |
| Light source | Bulb  |
| Light type   | Bulb  |

| Mounting                   | Bayonet |
|----------------------------|---------|
| Number Of Optional Modules | 2       |
| Supply Voltage             | 250 V   |
| Temperature range from     | -30 °C  |
| Temperature range to       | 60 °C   |
| Weight                     | 72 g    |