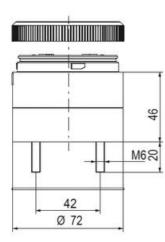

## SPECIFICATIONS

| Color Lens   | Red   |
|--------------|-------|
| Diameter     | 70 mm |
| IP Class     | IP66  |
| Lamp power   | 7 W   |
| Lamp Socket  | Ba15d |
| Light source | Bulb  |
| Light type   | Bulb  |

| Mounting                   | Bayonet |
|----------------------------|---------|
| Number Of Optional Modules | 2       |
| Supply Voltage             | 250 V   |
| Temperature range from     | -30 °C  |
| Temperature range to       | 60 °C   |
| Weight                     | 72 g    |