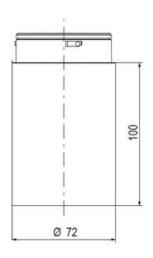

## SPECIFICATIONS

| Color Lens   | Red   |
|--------------|-------|
| Diameter     | 70 mm |
| IP Class     | IP66  |
| Lamp power   | 7 W   |
| Lamp Socket  | Ba15d |
| Light source | Bulb  |
| Light type   | Bulb  |

| Mounting                   | Bayonet |
|----------------------------|---------|
| Number Of Optional Modules | 2       |
| Supply Voltage             | 250 V   |
| Temperature range from     | -30 °C  |
| Temperature range to       | 60 °C   |
| Weight                     | 72 g    |