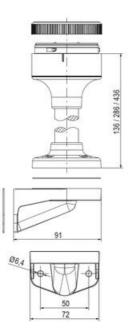

## SPECIFICATIONS

| Color Lens   | Red   |
|--------------|-------|
| Diameter     | 70 mm |
| IP Class     | IP66  |
| Lamp power   | 7 W   |
| Lamp Socket  | Ba15d |
| Light source | Bulb  |
| Light type   | Bulb  |

| Mounting                   | Bayonet |
|----------------------------|---------|
| Number Of Optional Modules | 2       |
| Supply Voltage             | 250 V   |
| Temperature range from     | -30 °C  |
| Temperature range to       | 60 °C   |
| Weight                     | 72 g    |