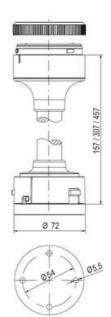

## SPECIFICATIONS

| Color Lens   | Red   |
|--------------|-------|
| Diameter     | 70 mm |
| IP Class     | IP66  |
| Lamp power   | 7 W   |
| Lamp Socket  | Ba15d |
| Light source | Bulb  |
| Light type   | Bulb  |

| Mounting                   | Bayonet |
|----------------------------|---------|
| Number Of Optional Modules | 2       |
| Supply Voltage             | 250 V   |
| Temperature range from     | -30 °C  |
| Temperature range to       | 60 °C   |
| Weight                     | 72 g    |