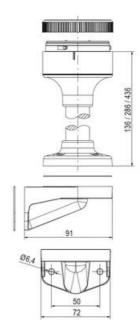

## SPECIFICATIONS

| Color Lens   | Red   |
|--------------|-------|
| Diameter     | 70 mm |
| IP Class     | IP66  |
| Lamp power   | 7 W   |
| Lamp Socket  | Ba15d |
| Light source | Bulb  |
| Light type   | Bulb  |

| Mounting                   | Bayonet |
|----------------------------|---------|
| Number Of Optional Modules | 2       |
| Supply Voltage             | 250 V   |
| Temperature range from     | -30 °C  |
| Temperature range to       | 60 °C   |
| Weight                     | 72 g    |