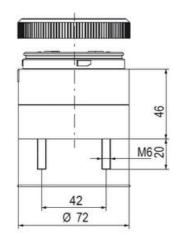

## SPECIFICATIONS

| Color Lens   | Red   |
|--------------|-------|
| Diameter     | 70 mm |
| IP Class     | IP66  |
| Lamp power   | 7 W   |
| Lamp Socket  | Ba15d |
| Light source | Bulb  |
| Light type   | Bulb  |

| Mounting                   | Bayonet |
|----------------------------|---------|
| Number Of Optional Modules | 2       |
| Supply Voltage             | 250 V   |
| Temperature range from     | -30 °C  |
| Temperature range to       | 60 °C   |
| Weight                     | 72 g    |