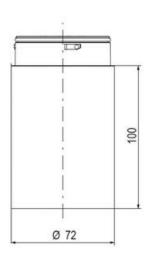

## SPECIFICATIONS

| Color Lens   | Red   |
|--------------|-------|
| Diameter     | 70 mm |
| IP Class     | IP66  |
| Lamp power   | 7 W   |
| Lamp Socket  | Ba15d |
| Light source | Bulb  |
| Light type   | Bulb  |

| Mounting                   | Bayonet |
|----------------------------|---------|
| Number Of Optional Modules | 2       |
| Supply Voltage             | 250 V   |
| Temperature range from     | -30 °C  |
| Temperature range to       | 60 °C   |
| Weight                     | 72 g    |