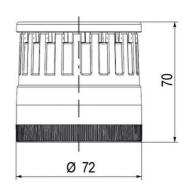

## SPECIFICATIONS

| Color Lens   | Red   |
|--------------|-------|
| Diameter     | 70 mm |
| IP Class     | IP66  |
| Lamp power   | 7 W   |
| Lamp Socket  | Ba15d |
| Light source | Bulb  |
| Light type   | Bulb  |

| Mounting                   | Bayonet |
|----------------------------|---------|
| Number Of Optional Modules | 2       |
| Supply Voltage             | 250 V   |
| Temperature range from     | -30 °C  |
| Temperature range to       | 60 °C   |
| Weight                     | 72 g    |