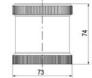

tly reduced nominal current
- Piezo buzzer and multi tone siren modules
- · Easy to wire connections
- · Comprehensive range of mounting options including quick mount solutions
- Plc fit (leakage and inrush current)
- High ingress protection IP 66 certified to UL type 4/4X/13

## SPECIFICATIONS

| Color Lens   | Red   |
|--------------|-------|
| Diameter     | 70 mm |
| IP Class     | IP66  |
| Lamp power   | 7 W   |
| Lamp Socket  | Ba15d |
| Light source | Bulb  |
| Light type   | Bulb  |

| Mounting                   | Bayonet |
|----------------------------|---------|
| Number Of Optional Modules | 2       |
| Supply Voltage             | 250 V   |
| Temperature range from     | -30 °C  |
| Temperature range to       | 60 °C   |
| Weight                     | 72 g    |















































| 1  |    |
|----|----|
| i  | 74 |
| i  |    |
|    |    |
| 73 |    |