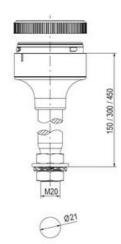

## SPECIFICATIONS

| Color Lens   | Red   |
|--------------|-------|
| Diameter     | 70 mm |
| IP Class     | IP66  |
| Lamp power   | 7 W   |
| Lamp Socket  | Ba15d |
| Light source | Bulb  |
| Light type   | Bulb  |

| Mounting                   | Bayonet |
|----------------------------|---------|
| Number Of Optional Modules | 2       |
| Supply Voltage             | 250 V   |
| Temperature range from     | -30 °C  |
| Temperature range to       | 60 °C   |
| Weight                     | 72 g    |