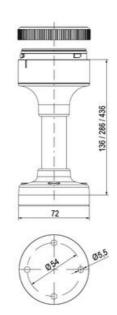

## SPECIFICATIONS

| Color Lens   | Red   |
|--------------|-------|
| Diameter     | 70 mm |
| IP Class     | IP66  |
| Lamp power   | 7 W   |
| Lamp Socket  | Ba15d |
| Light source | Bulb  |
| Light type   | Bulb  |

| Mounting                   | Bayonet |
|----------------------------|---------|
| Number Of Optional Modules | 2       |
| Supply Voltage             | 250 V   |
| Temperature range from     | -30 °C  |
| Temperature range to       | 60 °C   |
| Weight                     | 72 g    |