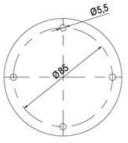

## SPECIFICATIONS

| Color Lens   | Red   |
|--------------|-------|
| Diameter     | 70 mm |
| IP Class     | IP66  |
| Lamp power   | 7 W   |
| Lamp Socket  | Ba15d |
| Light source | Bulb  |
| Light type   | Bulb  |

| Mounting                   | Bayonet |
|----------------------------|---------|
| Number Of Optional Modules | 2       |
| Supply Voltage             | 250 V   |
| Temperature range from     | -30 °C  |
| Temperature range to       | 60 °C   |
| Weight                     | 72 g    |