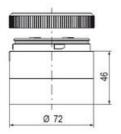

## SPECIFICATIONS

| Color Lens   | Red   |
|--------------|-------|
| Diameter     | 70 mm |
| IP Class     | IP66  |
| Lamp power   | 7 W   |
| Lamp Socket  | Ba15d |
| Light source | Bulb  |
| Light type   | Bulb  |

| Mounting                   | Bayonet |
|----------------------------|---------|
| Number Of Optional Modules | 2       |
| Supply Voltage             | 250 V   |
| Temperature range from     | -30 °C  |
| Temperature range to       | 60 °C   |
| Weight                     | 72 g    |