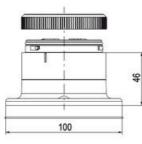

## SPECIFICATIONS

| Color Lens   | Red   |
|--------------|-------|
| Diameter     | 70 mm |
| IP Class     | IP66  |
| Lamp power   | 7 W   |
| Lamp Socket  | Ba15d |
| Light source | Bulb  |
| Light type   | Bulb  |

| Mounting                   | Bayonet |
|----------------------------|---------|
| Number Of Optional Modules | 2       |
| Supply Voltage             | 250 V   |
| Temperature range from     | -30 °C  |
| Temperature range to       | 60 °C   |
| Weight                     | 72 g    |