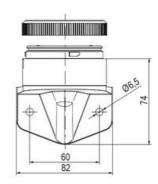

## SPECIFICATIONS

| Color Lens   | Red   |
|--------------|-------|
| Diameter     | 70 mm |
| IP Class     | IP66  |
| Lamp power   | 7 W   |
| Lamp Socket  | Ba15d |
| Light source | Bulb  |
| Light type   | Bulb  |

| Mounting                   | Bayonet |
|----------------------------|---------|
| Number Of Optional Modules | 2       |
| Supply Voltage             | 250 V   |
| Temperature range from     | -30 °C  |
| Temperature range to       | 60 °C   |
| Weight                     | 72 g    |