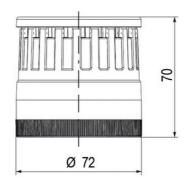

## SPECIFICATIONS

| Color Lens   | Red   |
|--------------|-------|
| Diameter     | 70 mm |
| IP Class     | IP66  |
| Lamp power   | 7 W   |
| Lamp Socket  | Ba15d |
| Light source | Bulb  |
| Light type   | Bulb  |

| Mounting                   | Bayonet |
|----------------------------|---------|
| Number Of Optional Modules | 2       |
| Supply Voltage             | 250 V   |
| Temperature range from     | -30 °C  |
| Temperature range to       | 60 °C   |
| Weight                     | 72 g    |