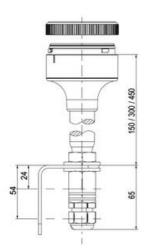

## SPECIFICATIONS

| Color Lens   | Red   |
|--------------|-------|
| Diameter     | 70 mm |
| IP Class     | IP66  |
| Lamp power   | 7 W   |
| Lamp Socket  | Ba15d |
| Light source | Bulb  |
| Light type   | Bulb  |

| Mounting                   | Bayonet |
|----------------------------|---------|
| Number Of Optional Modules | 2       |
| Supply Voltage             | 250 V   |
| Temperature range from     | -30 °C  |
| Temperature range to       | 60 °C   |
| Weight                     | 72 g    |