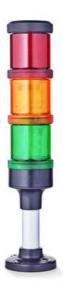

## SIGNAL TOWER Ø 70MM ECO

900002900 XLL/Red/Steady/Ba15d

- Modular signal tower
- Integrated LED or filament bulb
- Wide control voltage range

## PRODUCT DESCRIPTION

The ECO range of modular signal towers uses the highest quality components and the latest technology but at an affordable price,

- Modular signal tower series in diameters Ø 70 mm, 60 mm and 40 mm for universal applications
- Modern signal tower concept based on up-to-date LED technique, alternative operation with conventional incandescent bulb technique
- Excellent cost/performance ratio
- · Complete range of bright LED modules in function modes
- LED steady light
- LED flashing light
- LED strobe light (single flash)
- LED multi strobe light (multi flash)
- LED steady/LED strobe and LED multi strobe modules
- Very long lifetime due to maintenance free LED technique, vibration proof and significantly reduced nominal current
- Piezo buzzer and multi tone siren modules
- · Easy to wire connections
- · Comprehensive range of mounting options including quick mount solutions
- Plc fit (leakage and inrush current)
- High ingress protection IP 66 certified to UL type 4/4X/13