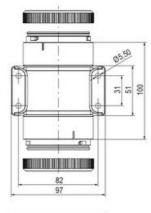

## SPECIFICATIONS

| Color Lens   | Red   |
|--------------|-------|
| Diameter     | 70 mm |
| IP Class     | IP66  |
| Lamp power   | 7 W   |
| Lamp Socket  | Ba15d |
| Light source | Bulb  |
| Light type   | Bulb  |

| Mounting                   | Bayonet |
|----------------------------|---------|
| Number Of Optional Modules | 2       |
| Supply Voltage             | 250 V   |
| Temperature range from     | -30 °C  |
| Temperature range to       | 60 °C   |
| Weight                     | 72 g    |