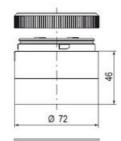

## SPECIFICATIONS

| Color Lens   | Red   |
|--------------|-------|
| Diameter     | 70 mm |
| IP Class     | IP66  |
| Lamp power   | 7 W   |
| Lamp Socket  | Ba15d |
| Light source | Bulb  |
| Light type   | Bulb  |

| Mounting                   | Bayonet |
|----------------------------|---------|
| Number Of Optional Modules | 2       |
| Supply Voltage             | 250 V   |
| Temperature range from     | -30 °C  |
| Temperature range to       | 60 °C   |
| Weight                     | 72 g    |