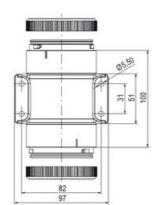

## SPECIFICATIONS

| Color Lens   | Red   |
|--------------|-------|
| Diameter     | 70 mm |
| IP Class     | IP66  |
| Lamp power   | 7 W   |
| Lamp Socket  | Ba15d |
| Light source | Bulb  |
| Light type   | Bulb  |

| Mounting                   | Bayonet |
|----------------------------|---------|
| Number Of Optional Modules | 2       |
| Supply Voltage             | 250 V   |
| Temperature range from     | -30 °C  |
| Temperature range to       | 60 °C   |
| Weight                     | 72 g    |