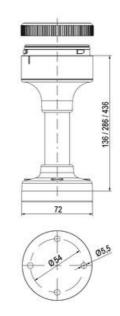

## PRODUCT DESCRIPTION

The ECO range of modular signal towers uses the highest quality components and the latest technology but at an affordable price,

- Modular signal tower series in diameters Ø 70 mm, 60 mm and 40 mm for universal applications
- Modern signal tower concept based on up-to-date LED technique, alternative operation with conventional incandescent bulb technique
- Excellent cost/performance ratio
- · Complete range of bright LED modules in function modes
- LED steady light
- LED flashing light
- LED strobe light (single flash)
- LED multi strobe light (multi flash)
- LED steady/LED strobe and LED multi strobe modules
- Very long lifetime due to maintenance free LED technique, vibration proof and significantly reduced nominal current
- Piezo buzzer and multi tone siren modules
- · Easy to wire connections
- · Comprehensive range of mounting options including quick mount solutions
- Plc fit (leakage and inrush current)
- High ingress protection IP 66 certified to UL type 4/4X/13

| Mounting                   | Bayonet |
|----------------------------|---------|
| Number Of Optional Modules | 2       |
| Supply Voltage             | 250 V   |
| Temperature range from     | -30 °C  |
| Temperature range to       | 60 °C   |
| Weight                     | 72 g    |