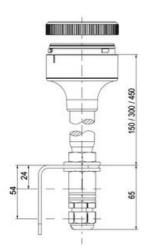

## SPECIFICATIONS

| Color Lens   | Clear |
|--------------|-------|
| Diameter     | 70 mm |
| IP Class     | IP66  |
| Lamp power   | 7 W   |
| Lamp Socket  | Ba15d |
| Light source | Bulb  |
| Light type   | Bulb  |

| Mounting                   | Bayonet |
|----------------------------|---------|
| Number Of Optional Modules | 2       |
| Supply Voltage             | 250 V   |
| Temperature range from     | -30 °C  |
| Temperature range to       | 60 °C   |
| Weight                     | 72 g    |