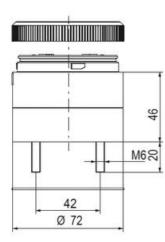

## SPECIFICATIONS

| Color Lens   | Clear |
|--------------|-------|
| Diameter     | 70 mm |
| IP Class     | IP66  |
| Lamp power   | 7 W   |
| Lamp Socket  | Ba15d |
| Light source | Bulb  |
| Light type   | Bulb  |

| Mounting                   | Bayonet |
|----------------------------|---------|
| Number Of Optional Modules | 2       |
| Supply Voltage             | 250 V   |
| Temperature range from     | -30 °C  |
| Temperature range to       | 60 °C   |
| Weight                     | 72 g    |