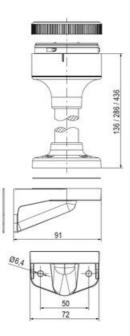

## SPECIFICATIONS

| Color Lens   | Clear |
|--------------|-------|
| Diameter     | 70 mm |
| IP Class     | IP66  |
| Lamp power   | 7 W   |
| Lamp Socket  | Ba15d |
| Light source | Bulb  |
| Light type   | Bulb  |

| Mounting                   | Bayonet |
|----------------------------|---------|
| Number Of Optional Modules | 2       |
| Supply Voltage             | 250 V   |
| Temperature range from     | -30 °C  |
| Temperature range to       | 60 °C   |
| Weight                     | 72 g    |