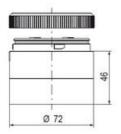

## SPECIFICATIONS

| Color Lens   | Clear |
|--------------|-------|
| Diameter     | 70 mm |
| IP Class     | IP66  |
| Lamp power   | 7 W   |
| Lamp Socket  | Ba15d |
| Light source | Bulb  |
| Light type   | Bulb  |

| Mounting                   | Bayonet |
|----------------------------|---------|
| Number Of Optional Modules | 2       |
| Supply Voltage             | 250 V   |
| Temperature range from     | -30 °C  |
| Temperature range to       | 60 °C   |
| Weight                     | 72 g    |