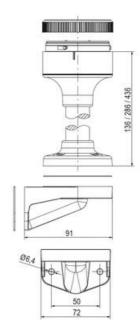

## SPECIFICATIONS

| Color Lens   | Clear |
|--------------|-------|
| Diameter     | 70 mm |
| IP Class     | IP66  |
| Lamp power   | 7 W   |
| Lamp Socket  | Ba15d |
| Light source | Bulb  |
| Light type   | Bulb  |

| Mounting                   | Bayonet |
|----------------------------|---------|
| Number Of Optional Modules | 2       |
| Supply Voltage             | 250 V   |
| Temperature range from     | -30 °C  |
| Temperature range to       | 60 °C   |
| Weight                     | 72 g    |