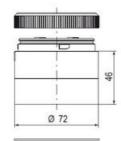

## SPECIFICATIONS

| Color Lens   | Clear |
|--------------|-------|
| Diameter     | 70 mm |
| IP Class     | IP66  |
| Lamp power   | 7 W   |
| Lamp Socket  | Ba15d |
| Light source | Bulb  |
| Light type   | Bulb  |

| Mounting                   | Bayonet |
|----------------------------|---------|
| Number Of Optional Modules | 2       |
| Supply Voltage             | 250 V   |
| Temperature range from     | -30 °C  |
| Temperature range to       | 60 °C   |
| Weight                     | 72 g    |