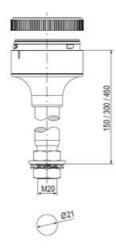

| Mounting                   | Bayonet |
|----------------------------|---------|
| Number Of Optional Modules | 2       |
| Supply Voltage             | 250 V   |
| Temperature range from     | -30 °C  |
| Temperature range to       | 60 °C   |
| Weight                     | 72 g    |