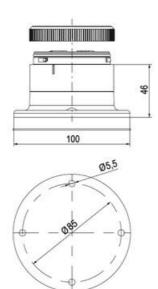

## SPECIFICATIONS

| Color Lens   | Clear |
|--------------|-------|
| Diameter     | 70 mm |
| IP Class     | IP66  |
| Lamp power   | 7 W   |
| Lamp Socket  | Ba15d |
| Light source | Bulb  |
| Light type   | Bulb  |

| Mounting                   | Bayonet |
|----------------------------|---------|
| Number Of Optional Modules | 2       |
| Supply Voltage             | 250 V   |
| Temperature range from     | -30 °C  |
| Temperature range to       | 60 °C   |
| Weight                     | 72 g    |