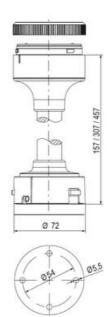

## SPECIFICATIONS

| Color Lens   | Clear |
|--------------|-------|
| Diameter     | 70 mm |
| IP Class     | IP66  |
| Lamp power   | 7 W   |
| Lamp Socket  | Ba15d |
| Light source | Bulb  |
| Light type   | Bulb  |

| Mounting                   | Bayonet |
|----------------------------|---------|
| Number Of Optional Modules | 2       |
| Supply Voltage             | 250 V   |
| Temperature range from     | -30 °C  |
| Temperature range to       | 60 °C   |
| Weight                     | 72 g    |