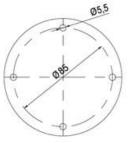

| Mounting                   | Bayonet |
|----------------------------|---------|
| Number Of Optional Modules | 2       |
| Supply Voltage             | 250 V   |
| Temperature range from     | -30 °C  |
| Temperature range to       | 60 °C   |
| Weight                     | 72 g    |