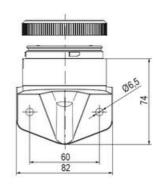

## SPECIFICATIONS

| Color Lens   | Clear |
|--------------|-------|
| Diameter     | 70 mm |
| IP Class     | IP66  |
| Lamp power   | 7 W   |
| Lamp Socket  | Ba15d |
| Light source | Bulb  |
| Light type   | Bulb  |

| Mounting                   | Bayonet |
|----------------------------|---------|
| Number Of Optional Modules | 2       |
| Supply Voltage             | 250 V   |
| Temperature range from     | -30 °C  |
| Temperature range to       | 60 °C   |
| Weight                     | 72 g    |