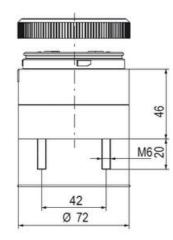

## SPECIFICATIONS

| Color Lens   | Clear |
|--------------|-------|
| Diameter     | 70 mm |
| IP Class     | IP66  |
| Lamp power   | 7 W   |
| Lamp Socket  | Ba15d |
| Light source | Bulb  |
| Light type   | Bulb  |

| Mounting                   | Bayonet |
|----------------------------|---------|
| Number Of Optional Modules | 2       |
| Supply Voltage             | 250 V   |
| Temperature range from     | -30 °C  |
| Temperature range to       | 60 °C   |
| Weight                     | 72 g    |