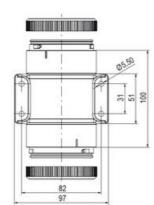

## SPECIFICATIONS

| Color Lens   | Clear |
|--------------|-------|
| Diameter     | 70 mm |
| IP Class     | IP66  |
| Lamp power   | 7 W   |
| Lamp Socket  | Ba15d |
| Light source | Bulb  |
| Light type   | Bulb  |

| Mounting                   | Bayonet |
|----------------------------|---------|
| Number Of Optional Modules | 2       |
| Supply Voltage             | 250 V   |
| Temperature range from     | -30 °C  |
| Temperature range to       | 60 °C   |
| Weight                     | 72 g    |