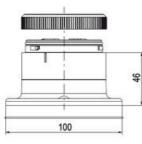

## SPECIFICATIONS

| Color Lens   | Clear |
|--------------|-------|
| Diameter     | 70 mm |
| IP Class     | IP66  |
| Lamp power   | 7 W   |
| Lamp Socket  | Ba15d |
| Light source | Bulb  |
| Light type   | Bulb  |

| Mounting                   | Bayonet |
|----------------------------|---------|
| Number Of Optional Modules | 2       |
| Supply Voltage             | 250 V   |
| Temperature range from     | -30 °C  |
| Temperature range to       | 60 °C   |
| Weight                     | 72 g    |