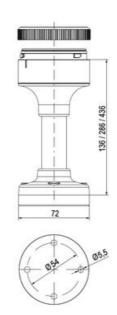

## SPECIFICATIONS

| Color Lens   | Clear |
|--------------|-------|
| Diameter     | 70 mm |
| IP Class     | IP66  |
| Lamp power   | 7 W   |
| Lamp Socket  | Ba15d |
| Light source | Bulb  |
| Light type   | Bulb  |

| Mounting                   | Bayonet |
|----------------------------|---------|
| Number Of Optional Modules | 2       |
| Supply Voltage             | 250 V   |
| Temperature range from     | -30 °C  |
| Temperature range to       | 60 °C   |
| Weight                     | 72 g    |