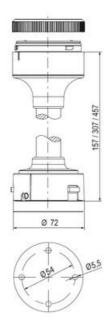

## SPECIFICATIONS

| Color Lens   | Clear |
|--------------|-------|
| Diameter     | 70 mm |
| IP Class     | IP66  |
| Lamp power   | 7 W   |
| Lamp Socket  | Ba15d |
| Light source | Bulb  |
| Light type   | Bulb  |

| Mounting                   | Bayonet |
|----------------------------|---------|
| Number Of Optional Modules | 2       |
| Supply Voltage             | 250 V   |
| Temperature range from     | -30 °C  |
| Temperature range to       | 60 °C   |
| Weight                     | 72 g    |