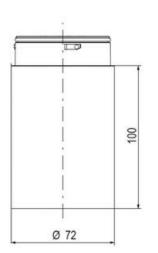

## SPECIFICATIONS

| Color Lens   | Clear |
|--------------|-------|
| Diameter     | 70 mm |
| IP Class     | IP66  |
| Lamp power   | 7 W   |
| Lamp Socket  | Ba15d |
| Light source | Bulb  |
| Light type   | Bulb  |

| Mounting                   | Bayonet |
|----------------------------|---------|
| Number Of Optional Modules | 2       |
| Supply Voltage             | 250 V   |
| Temperature range from     | -30 °C  |
| Temperature range to       | 60 °C   |
| Weight                     | 72 g    |