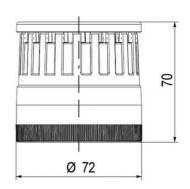

## SPECIFICATIONS

| Color Lens   | Clear |
|--------------|-------|
| Diameter     | 70 mm |
| IP Class     | IP66  |
| Lamp power   | 7 W   |
| Lamp Socket  | Ba15d |
| Light source | Bulb  |
| Light type   | Bulb  |

| Mounting                   | Bayonet |
|----------------------------|---------|
| Number Of Optional Modules | 2       |
| Supply Voltage             | 250 V   |
| Temperature range from     | -30 °C  |
| Temperature range to       | 60 °C   |
| Weight                     | 72 g    |