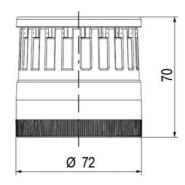

## SIGNAL TOWER Ø 70MM ECO

900004900 XLL/Clear/Steady/Ba15d

- Modular signal tower
- Integrated LED or filament bulb
- Wide control voltage range

## SPECIFICATIONS

| Color Lens   | Clear |
|--------------|-------|
| Diameter     | 70 mm |
| IP Class     | IP66  |
| Lamp power   | 7 W   |
| Lamp Socket  | Ba15d |
| Light source | Bulb  |
| Light type   | Bulb  |