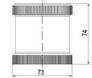

tly reduced nominal current
- Piezo buzzer and multi tone siren modules
- · Easy to wire connections
- · Comprehensive range of mounting options including quick mount solutions
- Plc fit (leakage and inrush current)
- High ingress protection IP 66 certified to UL type 4/4X/13

## SPECIFICATIONS

| Color Lens   | Clear |
|--------------|-------|
| Diameter     | 70 mm |
| IP Class     | IP66  |
| Lamp power   | 7 W   |
| Lamp Socket  | Ba15d |
| Light source | Bulb  |
| Light type   | Bulb  |

| Mounting                   | Bayonet |
|----------------------------|---------|
| Number Of Optional Modules | 2       |
| Supply Voltage             | 250 V   |
| Temperature range from     | -30 °C  |
| Temperature range to       | 60 °C   |
| Weight                     | 72 g    |















































| 1  |    |
|----|----|
| i  | 74 |
| i  |    |
|    |    |
| 73 |    |