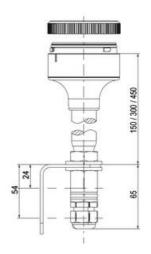

## SIGNAL TOWER Ø 70MM ECO

900004900 XLL/Clear/Steady/Ba15d

- Modular signal tower
- Integrated LED or filament bulb
- Wide control voltage range

## SPECIFICATIONS

| Color Lens   | Clear |
|--------------|-------|
| Diameter     | 70 mm |
| IP Class     | IP66  |
| Lamp power   | 7 W   |
| Lamp Socket  | Ba15d |
| Light source | Bulb  |
| Light type   | Bulb  |

| Mounting                   | Bayonet |
|----------------------------|---------|
| Number Of Optional Modules | 2       |
| Supply Voltage             | 250 V   |
| Temperature range from     | -30 °C  |
| Temperature range to       | 60 °C   |
| Weight                     | 72 g    |