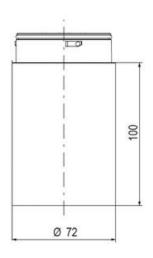

## SPECIFICATIONS

| Color Lens   | Clear |
|--------------|-------|
| Diameter     | 70 mm |
| IP Class     | IP66  |
| Lamp power   | 7 W   |
| Lamp Socket  | Ba15d |
| Light source | Bulb  |
| Light type   | Bulb  |

| Mounting                   | Bayonet |
|----------------------------|---------|
| Number Of Optional Modules | 2       |
| Supply Voltage             | 250 V   |
| Temperature range from     | -30 °C  |
| Temperature range to       | 60 °C   |
| Weight                     | 72 g    |