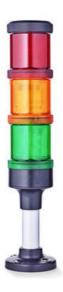

## SIGNAL TOWER Ø 70MM ECO

900004900 XLL/Clear/Steady/Ba15d

- Modular signal tower
- Integrated LED or filament bulb
- Wide control voltage range

## PRODUCT DESCRIPTION

The ECO range of modular signal towers uses the highest quality components and the latest technology but at an affordable price,

- Modular signal tower series in diameters Ø 70 mm, 60 mm and 40 mm for universal applications
- Modern signal tower concept based on up-to-date LED technique, alternative operation with conventional incandescent bulb technique
- Excellent cost/performance ratio
- Complete range of bright LED modules in function modes
- LED steady light
- LED flashing light
- LED strobe light (single flash)
- LED multi strobe light (multi flash)
- LED steady/LED strobe and LED multi strobe modules
- Very long lifetime due to maintenance free LED technique, vibration proof and significantly reduced nominal current
- Piezo buzzer and multi tone siren modules
- · Easy to wire connections
- · Comprehensive range of mounting options including quick mount solutions
- Plc fit (leakage and inrush current)
- High ingress protection IP 66 certified to UL type 4/4X/13