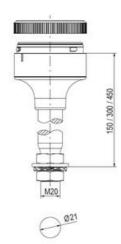

## SPECIFICATIONS

| Color Lens   | Clear |
|--------------|-------|
| Diameter     | 70 mm |
| IP Class     | IP66  |
| Lamp power   | 7 W   |
| Lamp Socket  | Ba15d |
| Light source | Bulb  |
| Light type   | Bulb  |

| Mounting                   | Bayonet |
|----------------------------|---------|
| Number Of Optional Modules | 2       |
| Supply Voltage             | 250 V   |
| Temperature range from     | -30 °C  |
| Temperature range to       | 60 °C   |
| Weight                     | 72 g    |