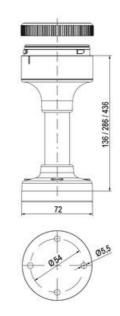

## PRODUCT DESCRIPTION

The ECO range of modular signal towers uses the highest quality components and the latest technology but at an affordable price,

- Modular signal tower series in diameters Ø 70 mm, 60 mm and 40 mm for universal applications
- Modern signal tower concept based on up-to-date LED technique, alternative operation with conventional incandescent bulb technique
- Excellent cost/performance ratio
- Complete range of bright LED modules in function modes
- LED steady light
- LED flashing light
- LED strobe light (single flash)
- LED multi strobe light (multi flash)
- LED steady/LED strobe and LED multi strobe modules
- Very long lifetime due to maintenance free LED technique, vibration proof and significantly reduced nominal current
- Piezo buzzer and multi tone siren modules
- · Easy to wire connections
- · Comprehensive range of mounting options including quick mount solutions
- Plc fit (leakage and inrush current)
- High ingress protection IP 66 certified to UL type 4/4X/13

| Mounting                   | Bayonet |
|----------------------------|---------|
| Number Of Optional Modules | 2       |
| Supply Voltage             | 250 V   |
| Temperature range from     | -30 °C  |
| Temperature range to       | 60 °C   |
| Weight                     | 72 g    |