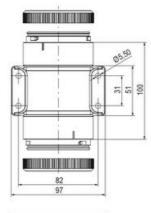

## SPECIFICATIONS

| Color Lens   | Clear |
|--------------|-------|
| Diameter     | 70 mm |
| IP Class     | IP66  |
| Lamp power   | 7 W   |
| Lamp Socket  | Ba15d |
| Light source | Bulb  |
| Light type   | Bulb  |

| Mounting                   | Bayonet |
|----------------------------|---------|
| Number Of Optional Modules | 2       |
| Supply Voltage             | 250 V   |
| Temperature range from     | -30 °C  |
| Temperature range to       | 60 °C   |
| Weight                     | 72 g    |