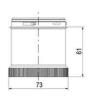

## **SPECIFICATIONS**

| Color Lens   | Green |
|--------------|-------|
| Diameter     | 70 mm |
| IP Class     | IP66  |
| Lamp power   | 7 W   |
| Lamp Socket  | Ba15d |
| Light source | Bulb  |
| Light type   | Bulb  |

| Mounting                   | Bayonet |
|----------------------------|---------|
| Number Of Optional Modules | 2       |
| Supply Voltage             | 250 V   |
| Temperature range from     | -30 °C  |
| Temperature range to       | 60 °C   |
| Weight                     | 72 g    |