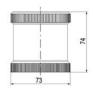

## **SPECIFICATIONS**

| Color Lens   | Green |
|--------------|-------|
| Diameter     | 70 mm |
| IP Class     | IP66  |
| Lamp power   | 7 W   |
| Lamp Socket  | Ba15d |
| Light source | Bulb  |
| Light type   | Bulb  |

| Mounting                   | Bayonet |
|----------------------------|---------|
| Number Of Optional Modules | 2       |
| Supply Voltage             | 250 V   |
| Temperature range from     | -30 °C  |
| Temperature range to       | 60 °C   |
| Weight                     | 72 g    |