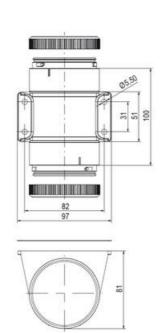

## **SPECIFICATIONS**

| Color Lens   | Green |
|--------------|-------|
| Diameter     | 70 mm |
| IP Class     | IP66  |
| Lamp power   | 7 W   |
| Lamp Socket  | Ba15d |
| Light source | Bulb  |
| Light type   | Bulb  |

| Mounting                   | Bayonet |
|----------------------------|---------|
| Number Of Optional Modules | 2       |
| Supply Voltage             | 250 V   |
| Temperature range from     | -30 °C  |
| Temperature range to       | 60 °C   |
| Weight                     | 72 g    |