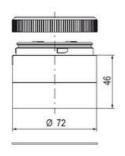

## **SPECIFICATIONS**

| Color Lens   | Green |
|--------------|-------|
| Diameter     | 70 mm |
| IP Class     | IP66  |
| Lamp power   | 7 W   |
| Lamp Socket  | Ba15d |
| Light source | Bulb  |
| Light type   | Bulb  |

| Mounting                   | Bayonet |
|----------------------------|---------|
| Number Of Optional Modules | 2       |
| Supply Voltage             | 250 V   |
| Temperature range from     | -30 °C  |
| Temperature range to       | 60 °C   |
| Weight                     | 72 g    |