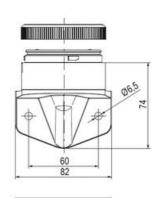

## **SPECIFICATIONS**

| Color Lens   | Green |
|--------------|-------|
| Diameter     | 70 mm |
| IP Class     | IP66  |
| Lamp power   | 7 W   |
| Lamp Socket  | Ba15d |
| Light source | Bulb  |
| Light type   | Bulb  |

| Mounting                   | Bayonet |
|----------------------------|---------|
| Number Of Optional Modules | 2       |
| Supply Voltage             | 250 V   |
| Temperature range from     | -30 °C  |
| Temperature range to       | 60 °C   |
| Weight                     | 72 g    |