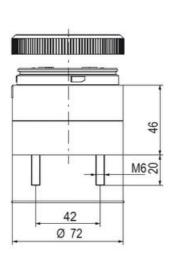

## **SPECIFICATIONS**

| Color Lens   | Green |
|--------------|-------|
| Diameter     | 70 mm |
| IP Class     | IP66  |
| Lamp power   | 7 W   |
| Lamp Socket  | Ba15d |
| Light source | Bulb  |
| Light type   | Bulb  |

| Mounting                   | Bayonet |
|----------------------------|---------|
| Number Of Optional Modules | 2       |
| Supply Voltage             | 250 V   |
| Temperature range from     | -30 °C  |
| Temperature range to       | 60 °C   |
| Weight                     | 72 g    |