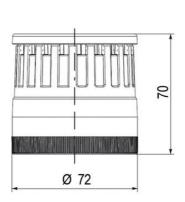

## **SPECIFICATIONS**

| Color Lens   | Green |
|--------------|-------|
| Diameter     | 70 mm |
| IP Class     | IP66  |
| Lamp power   | 7 W   |
| Lamp Socket  | Ba15d |
| Light source | Bulb  |
| Light type   | Bulb  |

| Mounting                   | Bayonet |
|----------------------------|---------|
| Number Of Optional Modules | 2       |
| Supply Voltage             | 250 V   |
| Temperature range from     | -30 °C  |
| Temperature range to       | 60 °C   |
| Weight                     | 72 g    |