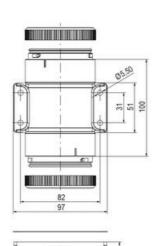

## **SPECIFICATIONS**

| Color Lens   | Green |
|--------------|-------|
| Diameter     | 70 mm |
| IP Class     | IP66  |
| Lamp power   | 7 W   |
| Lamp Socket  | Ba15d |
| Light source | Bulb  |
| Light type   | Bulb  |

| Mounting                   | Bayonet |
|----------------------------|---------|
| Number Of Optional Modules | 2       |
| Supply Voltage             | 250 V   |
| Temperature range from     | -30 °C  |
| Temperature range to       | 60 °C   |
| Weight                     | 72 g    |