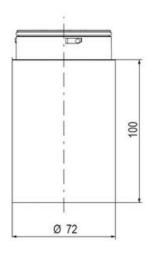

## **SPECIFICATIONS**

| Color Lens   | Green |
|--------------|-------|
| Diameter     | 70 mm |
| IP Class     | IP66  |
| Lamp power   | 7 W   |
| Lamp Socket  | Ba15d |
| Light source | Bulb  |
| Light type   | Bulb  |

| Mounting                   | Bayonet |
|----------------------------|---------|
| Number Of Optional Modules | 2       |
| Supply Voltage             | 250 V   |
| Temperature range from     | -30 °C  |
| Temperature range to       | 60 °C   |
| Weight                     | 72 g    |