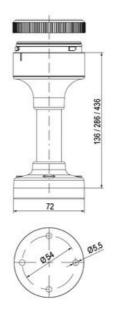

## **SPECIFICATIONS**

| Color Lens   | Green |
|--------------|-------|
| Diameter     | 70 mm |
| IP Class     | IP66  |
| Lamp power   | 7 W   |
| Lamp Socket  | Ba15d |
| Light source | Bulb  |
| Light type   | Bulb  |

| Mounting                   | Bayonet |
|----------------------------|---------|
| Number Of Optional Modules | 2       |
| Supply Voltage             | 250 V   |
| Temperature range from     | -30 °C  |
| Temperature range to       | 60 °C   |
| Weight                     | 72 g    |