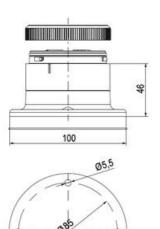

## **SPECIFICATIONS**

| Color Lens   | Green |
|--------------|-------|
| Diameter     | 70 mm |
| IP Class     | IP66  |
| Lamp power   | 7 W   |
| Lamp Socket  | Ba15d |
| Light source | Bulb  |
| Light type   | Bulb  |

| Mounting                   | Bayonet |
|----------------------------|---------|
| Number Of Optional Modules | 2       |
| Supply Voltage             | 250 V   |
| Temperature range from     | -30 °C  |
| Temperature range to       | 60 °C   |
| Weight                     | 72 g    |