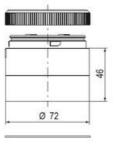

## **SPECIFICATIONS**

| Color Lens   | Green |
|--------------|-------|
| Diameter     | 70 mm |
| IP Class     | IP66  |
| Lamp power   | 7 W   |
| Lamp Socket  | Ba15d |
| Light source | Bulb  |
| Light type   | Bulb  |

| Mounting                   | Bayonet |
|----------------------------|---------|
| Number Of Optional Modules | 2       |
| Supply Voltage             | 250 V   |
| Temperature range from     | -30 °C  |
| Temperature range to       | 60 °C   |
| Weight                     | 72 g    |