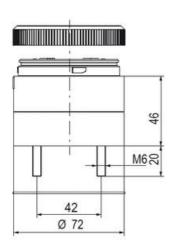

## **SPECIFICATIONS**

| Color Lens   | Green |
|--------------|-------|
| Diameter     | 70 mm |
| IP Class     | IP66  |
| Lamp power   | 7 W   |
| Lamp Socket  | Ba15d |
| Light source | Bulb  |
| Light type   | Bulb  |

| Mounting                   | Bayonet |
|----------------------------|---------|
| Number Of Optional Modules | 2       |
| Supply Voltage             | 250 V   |
| Temperature range from     | -30 °C  |
| Temperature range to       | 60 °C   |
| Weight                     | 72 g    |