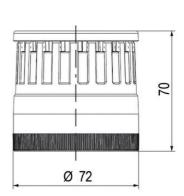

## **SPECIFICATIONS**

| Color Lens   | Green |
|--------------|-------|
| Diameter     | 70 mm |
| IP Class     | IP66  |
| Lamp power   | 7 W   |
| Lamp Socket  | Ba15d |
| Light source | Bulb  |
| Light type   | Bulb  |

| Mounting                   | Bayonet |
|----------------------------|---------|
| Number Of Optional Modules | 2       |
| Supply Voltage             | 250 V   |
| Temperature range from     | -30 °C  |
| Temperature range to       | 60 °C   |
| Weight                     | 72 g    |