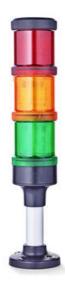

## SIGNAL TOWER Ø 70MM ECO

900006900 XLL/Green/Steady/Ba15d

- · Modular signal tower
- Integrated LED or filament bulb
- Wide control voltage range

## **SPECIFICATIONS**

| Color Lens   | Green |
|--------------|-------|
| Diameter     | 70 mm |
| IP Class     | IP66  |
| Lamp power   | 7 W   |
| Lamp Socket  | Ba15d |
| Light source | Bulb  |
| Light type   | Bulb  |