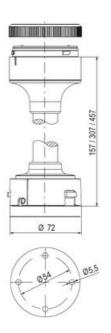

## **SPECIFICATIONS**

| Color Lens   | Green |
|--------------|-------|
| Diameter     | 70 mm |
| IP Class     | IP66  |
| Lamp power   | 7 W   |
| Lamp Socket  | Ba15d |
| Light source | Bulb  |
| Light type   | Bulb  |

| Mounting                   | Bayonet |
|----------------------------|---------|
| Number Of Optional Modules | 2       |
| Supply Voltage             | 250 V   |
| Temperature range from     | -30 °C  |
| Temperature range to       | 60 °C   |
| Weight                     | 72 g    |