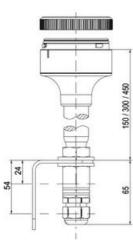

## **SPECIFICATIONS**

| Color Lens   | Green |
|--------------|-------|
| Diameter     | 70 mm |
| IP Class     | IP66  |
| Lamp power   | 7 W   |
| Lamp Socket  | Ba15d |
| Light source | Bulb  |
| Light type   | Bulb  |

| Mounting                   | Bayonet |
|----------------------------|---------|
| Number Of Optional Modules | 2       |
| Supply Voltage             | 250 V   |
| Temperature range from     | -30 °C  |
| Temperature range to       | 60 °C   |
| Weight                     | 72 g    |