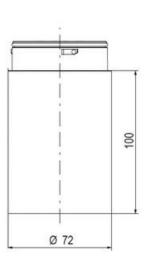

## **SPECIFICATIONS**

| Color Lens   | Green |
|--------------|-------|
| Diameter     | 70 mm |
| IP Class     | IP66  |
| Lamp power   | 7 W   |
| Lamp Socket  | Ba15d |
| Light source | Bulb  |
| Light type   | Bulb  |

| Mounting                   | Bayonet |
|----------------------------|---------|
| Number Of Optional Modules | 2       |
| Supply Voltage             | 250 V   |
| Temperature range from     | -30 °C  |
| Temperature range to       | 60 °C   |
| Weight                     | 72 g    |