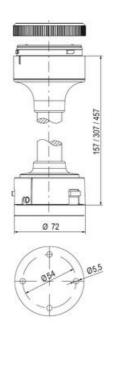

## **SPECIFICATIONS**

| Color Lens   | Green |
|--------------|-------|
| Diameter     | 70 mm |
| IP Class     | IP66  |
| Lamp power   | 7 W   |
| Lamp Socket  | Ba15d |
| Light source | Bulb  |
| Light type   | Bulb  |

| Mounting                   | Bayonet |
|----------------------------|---------|
| Number Of Optional Modules | 2       |
| Supply Voltage             | 250 V   |
| Temperature range from     | -30 °C  |
| Temperature range to       | 60 °C   |
| Weight                     | 72 g    |