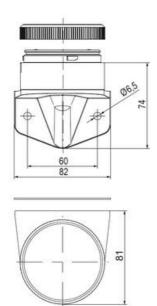

## **SPECIFICATIONS**

| Color Lens   | Green |
|--------------|-------|
| Diameter     | 70 mm |
| IP Class     | IP66  |
| Lamp power   | 7 W   |
| Lamp Socket  | Ba15d |
| Light source | Bulb  |
| Light type   | Bulb  |

| Mounting                   | Bayonet |
|----------------------------|---------|
| Number Of Optional Modules | 2       |
| Supply Voltage             | 250 V   |
| Temperature range from     | -30 °C  |
| Temperature range to       | 60 °C   |
| Weight                     | 72 g    |