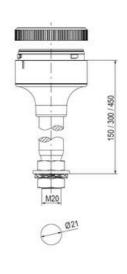

## **SPECIFICATIONS**

| Color Lens   | Green |
|--------------|-------|
| Diameter     | 70 mm |
| IP Class     | IP66  |
| Lamp power   | 7 W   |
| Lamp Socket  | Ba15d |
| Light source | Bulb  |
| Light type   | Bulb  |

| Mounting                   | Bayonet |
|----------------------------|---------|
| Number Of Optional Modules | 2       |
| Supply Voltage             | 250 V   |
| Temperature range from     | -30 °C  |
| Temperature range to       | 60 °C   |
| Weight                     | 72 g    |