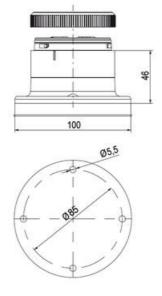

## **SPECIFICATIONS**

| Color Lens   | Green |
|--------------|-------|
| Diameter     | 70 mm |
| IP Class     | IP66  |
| Lamp power   | 7 W   |
| Lamp Socket  | Ba15d |
| Light source | Bulb  |
| Light type   | Bulb  |

| Mounting                   | Bayonet |
|----------------------------|---------|
| Number Of Optional Modules | 2       |
| Supply Voltage             | 250 V   |
| Temperature range from     | -30 °C  |
| Temperature range to       | 60 °C   |
| Weight                     | 72 g    |