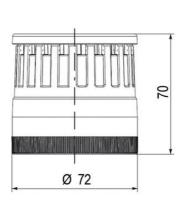

## **SPECIFICATIONS**

| Color Lens   | Yellow |
|--------------|--------|
| Diameter     | 70 mm  |
| IP Class     | IP66   |
| Lamp power   | 7 W    |
| Lamp Socket  | Ba15d  |
| Light source | Bulb   |
| Light type   | Bulb   |

| Mounting                   | Bayonet |
|----------------------------|---------|
| Number Of Optional Modules | 2       |
| Supply Voltage             | 250 V   |
| Temperature range from     | -30 °C  |
| Temperature range to       | 60 °C   |
| Weight                     | 72 g    |