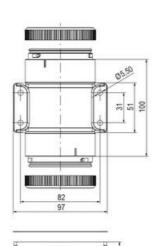

## **SPECIFICATIONS**

| Color Lens   | Yellow |
|--------------|--------|
| Diameter     | 70 mm  |
| IP Class     | IP66   |
| Lamp power   | 7 W    |
| Lamp Socket  | Ba15d  |
| Light source | Bulb   |
| Light type   | Bulb   |

| Mounting                   | Bayonet |
|----------------------------|---------|
| Number Of Optional Modules | 2       |
| Supply Voltage             | 250 V   |
| Temperature range from     | -30 °C  |
| Temperature range to       | 60 °C   |
| Weight                     | 72 g    |