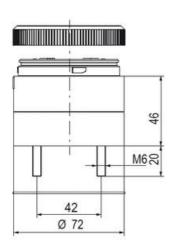

## **SPECIFICATIONS**

| Color Lens   | Yellow |
|--------------|--------|
| Diameter     | 70 mm  |
| IP Class     | IP66   |
| Lamp power   | 7 W    |
| Lamp Socket  | Ba15d  |
| Light source | Bulb   |
| Light type   | Bulb   |

| Mounting                   | Bayonet |
|----------------------------|---------|
| Number Of Optional Modules | 2       |
| Supply Voltage             | 250 V   |
| Temperature range from     | -30 °C  |
| Temperature range to       | 60 °C   |
| Weight                     | 72 g    |