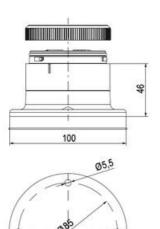

## **SPECIFICATIONS**

| Color Lens   | Yellow |
|--------------|--------|
| Diameter     | 70 mm  |
| IP Class     | IP66   |
| Lamp power   | 7 W    |
| Lamp Socket  | Ba15d  |
| Light source | Bulb   |
| Light type   | Bulb   |

| Mounting                   | Bayonet |
|----------------------------|---------|
| Number Of Optional Modules | 2       |
| Supply Voltage             | 250 V   |
| Temperature range from     | -30 °C  |
| Temperature range to       | 60 °C   |
| Weight                     | 72 g    |