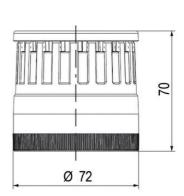

## **SPECIFICATIONS**

| Color Lens   | Yellow |
|--------------|--------|
| Diameter     | 70 mm  |
| IP Class     | IP66   |
| Lamp power   | 7 W    |
| Lamp Socket  | Ba15d  |
| Light source | Bulb   |
| Light type   | Bulb   |

| Mounting                   | Bayonet |
|----------------------------|---------|
| Number Of Optional Modules | 2       |
| Supply Voltage             | 250 V   |
| Temperature range from     | -30 °C  |
| Temperature range to       | 60 °C   |
| Weight                     | 72 g    |