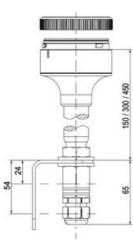

## **SPECIFICATIONS**

| Color Lens   | Yellow |
|--------------|--------|
| Diameter     | 70 mm  |
| IP Class     | IP66   |
| Lamp power   | 7 W    |
| Lamp Socket  | Ba15d  |
| Light source | Bulb   |
| Light type   | Bulb   |

| Mounting                   | Bayonet |
|----------------------------|---------|
| Number Of Optional Modules | 2       |
| Supply Voltage             | 250 V   |
| Temperature range from     | -30 °C  |
| Temperature range to       | 60 °C   |
| Weight                     | 72 g    |