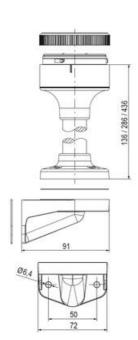

| Mounting                   | Bayonet |
|----------------------------|---------|
| Number Of Optional Modules | 2       |
| Supply Voltage             | 250 V   |
| Temperature range from     | -30 °C  |
| Temperature range to       | 60 °C   |
| Weight                     | 72 g    |