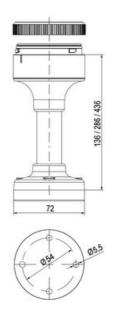

| Mounting                   | Bayonet |
|----------------------------|---------|
| Number Of Optional Modules | 2       |
| Supply Voltage             | 250 V   |
| Temperature range from     | -30 °C  |
| Temperature range to       | 60 °C   |
| Weight                     | 72 g    |