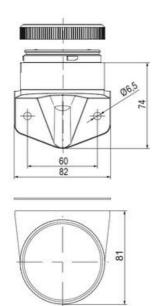

## **SPECIFICATIONS**

| Color Lens   | Yellow |
|--------------|--------|
| Diameter     | 70 mm  |
| IP Class     | IP66   |
| Lamp power   | 7 W    |
| Lamp Socket  | Ba15d  |
| Light source | Bulb   |
| Light type   | Bulb   |

| Mounting                   | Bayonet |
|----------------------------|---------|
| Number Of Optional Modules | 2       |
| Supply Voltage             | 250 V   |
| Temperature range from     | -30 °C  |
| Temperature range to       | 60 °C   |
| Weight                     | 72 g    |