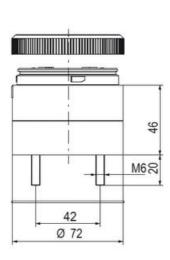

## **SPECIFICATIONS**

| Color Lens   | Yellow |
|--------------|--------|
| Diameter     | 70 mm  |
| IP Class     | IP66   |
| Lamp power   | 7 W    |
| Lamp Socket  | Ba15d  |
| Light source | Bulb   |
| Light type   | Bulb   |

| Mounting                   | Bayonet |
|----------------------------|---------|
| Number Of Optional Modules | 2       |
| Supply Voltage             | 250 V   |
| Temperature range from     | -30 °C  |
| Temperature range to       | 60 °C   |
| Weight                     | 72 g    |