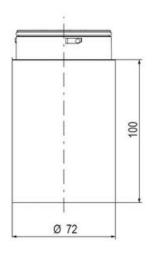

## **SPECIFICATIONS**

| Color Lens   | Yellow |
|--------------|--------|
| Diameter     | 70 mm  |
| IP Class     | IP66   |
| Lamp power   | 7 W    |
| Lamp Socket  | Ba15d  |
| Light source | Bulb   |
| Light type   | Bulb   |

| Mounting                   | Bayonet |
|----------------------------|---------|
| Number Of Optional Modules | 2       |
| Supply Voltage             | 250 V   |
| Temperature range from     | -30 °C  |
| Temperature range to       | 60 °C   |
| Weight                     | 72 g    |