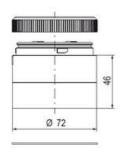

## **SPECIFICATIONS**

| Color Lens   | Yellow |
|--------------|--------|
| Diameter     | 70 mm  |
| IP Class     | IP66   |
| Lamp power   | 7 W    |
| Lamp Socket  | Ba15d  |
| Light source | Bulb   |
| Light type   | Bulb   |

| Mounting                   | Bayonet |
|----------------------------|---------|
| Number Of Optional Modules | 2       |
| Supply Voltage             | 250 V   |
| Temperature range from     | -30 °C  |
| Temperature range to       | 60 °C   |
| Weight                     | 72 g    |