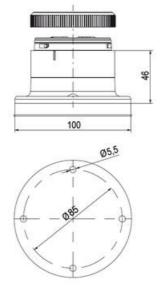

## **SPECIFICATIONS**

| Color Lens   | Yellow |
|--------------|--------|
| Diameter     | 70 mm  |
| IP Class     | IP66   |
| Lamp power   | 7 W    |
| Lamp Socket  | Ba15d  |
| Light source | Bulb   |
| Light type   | Bulb   |

| Mounting                   | Bayonet |
|----------------------------|---------|
| Number Of Optional Modules | 2       |
| Supply Voltage             | 250 V   |
| Temperature range from     | -30 °C  |
| Temperature range to       | 60 °C   |
| Weight                     | 72 g    |