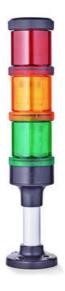

## SIGNAL TOWER Ø 70MM ECO

900007900 Steady, Yellow, 12-250 V ac/dc, XLL

- · Modular signal tower
- Integrated LED or filament bulb
- Wide control voltage range

## PRODUCT DESCRIPTION

The ECO range of modular signal towers uses the highest quality components and the latest technology but at an affordable price,

- Modular signal tower series in diameters Ø 70 mm, 60 mm and 40 mm for universal applications
- Modern signal tower concept based on up-to-date LED technique, alternative operation with conventional incandescent bulb technique
- Excellent cost/performance ratio
- Complete range of bright LED modules in function modes
- LED steady light
- LED flashing light
- LED strobe light (single flash)
- LED multi strobe light (multi flash)
- LED steady/LED strobe and LED multi strobe modules
- Very long lifetime due to maintenance free LED technique, vibration proof and significantly reduced nominal current
- Piezo buzzer and multi tone siren modules
- Easy to wire connections
- Comprehensive range of mounting options including quick mount solutions
- Plc fit (leakage and inrush current)
- High ingress protection IP 66 certified to UL type 4/4X/13