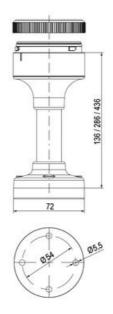

## **SPECIFICATIONS**

| Color Lens   | Yellow |
|--------------|--------|
| Diameter     | 70 mm  |
| IP Class     | IP66   |
| Lamp power   | 7 W    |
| Lamp Socket  | Ba15d  |
| Light source | Bulb   |
| Light type   | Bulb   |

| Mounting                   | Bayonet |
|----------------------------|---------|
| Number Of Optional Modules | 2       |
| Supply Voltage             | 250 V   |
| Temperature range from     | -30 °C  |
| Temperature range to       | 60 °C   |
| Weight                     | 72 g    |