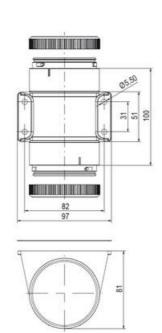

## **SPECIFICATIONS**

| Color Lens   | Yellow |
|--------------|--------|
| Diameter     | 70 mm  |
| IP Class     | IP66   |
| Lamp power   | 7 W    |
| Lamp Socket  | Ba15d  |
| Light source | Bulb   |
| Light type   | Bulb   |

| Mounting                   | Bayonet |
|----------------------------|---------|
| Number Of Optional Modules | 2       |
| Supply Voltage             | 250 V   |
| Temperature range from     | -30 °C  |
| Temperature range to       | 60 °C   |
| Weight                     | 72 g    |