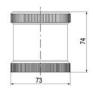

## **SPECIFICATIONS**

| Color Lens   | Yellow |
|--------------|--------|
| Diameter     | 70 mm  |
| IP Class     | IP66   |
| Lamp power   | 7 W    |
| Lamp Socket  | Ba15d  |
| Light source | Bulb   |
| Light type   | Bulb   |

| Mounting                   | Bayonet |
|----------------------------|---------|
| Number Of Optional Modules | 2       |
| Supply Voltage             | 250 V   |
| Temperature range from     | -30 °C  |
| Temperature range to       | 60 °C   |
| Weight                     | 72 g    |