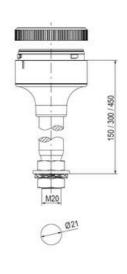

## **SPECIFICATIONS**

| Color Lens   | Yellow |
|--------------|--------|
| Diameter     | 70 mm  |
| IP Class     | IP66   |
| Lamp power   | 7 W    |
| Lamp Socket  | Ba15d  |
| Light source | Bulb   |
| Light type   | Bulb   |

| Mounting                   | Bayonet |
|----------------------------|---------|
| Number Of Optional Modules | 2       |
| Supply Voltage             | 250 V   |
| Temperature range from     | -30 °C  |
| Temperature range to       | 60 °C   |
| Weight                     | 72 g    |