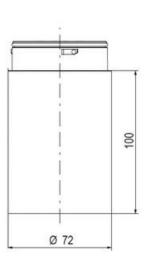

## **SPECIFICATIONS**

| Color Lens   | Yellow |
|--------------|--------|
| Diameter     | 70 mm  |
| IP Class     | IP66   |
| Lamp power   | 7 W    |
| Lamp Socket  | Ba15d  |
| Light source | Bulb   |
| Light type   | Bulb   |

| Mounting                   | Bayonet |
|----------------------------|---------|
| Number Of Optional Modules | 2       |
| Supply Voltage             | 250 V   |
| Temperature range from     | -30 °C  |
| Temperature range to       | 60 °C   |
| Weight                     | 72 g    |