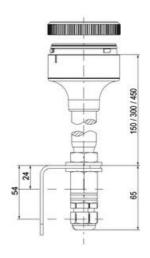

## **SPECIFICATIONS**

| Color Lens   | Yellow |
|--------------|--------|
| Diameter     | 70 mm  |
| IP Class     | IP66   |
| Lamp power   | 7 W    |
| Lamp Socket  | Ba15d  |
| Light source | Bulb   |
| Light type   | Bulb   |

| Mounting                   | Bayonet |
|----------------------------|---------|
| Number Of Optional Modules | 2       |
| Supply Voltage             | 250 V   |
| Temperature range from     | -30 °C  |
| Temperature range to       | 60 °C   |
| Weight                     | 72 g    |