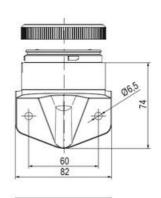

| Mounting                   | Bayonet |
|----------------------------|---------|
| Number Of Optional Modules | 2       |
| Supply Voltage             | 250 V   |
| Temperature range from     | -30 °C  |
| Temperature range to       | 60 °C   |
| Weight                     | 72 g    |