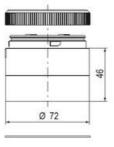

## **SPECIFICATIONS**

| Color Lens   | Yellow |
|--------------|--------|
| Diameter     | 70 mm  |
| IP Class     | IP66   |
| Lamp power   | 7 W    |
| Lamp Socket  | Ba15d  |
| Light source | Bulb   |
| Light type   | Bulb   |

| Mounting                   | Bayonet |
|----------------------------|---------|
| Number Of Optional Modules | 2       |
| Supply Voltage             | 250 V   |
| Temperature range from     | -30 °C  |
| Temperature range to       | 60 °C   |
| Weight                     | 72 g    |