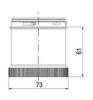

## **SPECIFICATIONS**

| Color Lens   | Yellow |
|--------------|--------|
| Diameter     | 70 mm  |
| IP Class     | IP66   |
| Lamp power   | 7 W    |
| Lamp Socket  | Ba15d  |
| Light source | Bulb   |
| Light type   | Bulb   |

| Mounting                   | Bayonet |
|----------------------------|---------|
| Number Of Optional Modules | 2       |
| Supply Voltage             | 250 V   |
| Temperature range from     | -30 °C  |
| Temperature range to       | 60 °C   |
| Weight                     | 72 g    |