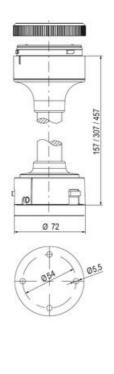

## **SPECIFICATIONS**

| Color Lens   | Yellow |
|--------------|--------|
| Diameter     | 70 mm  |
| IP Class     | IP66   |
| Lamp power   | 7 W    |
| Lamp Socket  | Ba15d  |
| Light source | Bulb   |
| Light type   | Bulb   |

| Mounting                   | Bayonet |
|----------------------------|---------|
| Number Of Optional Modules | 2       |
| Supply Voltage             | 250 V   |
| Temperature range from     | -30 °C  |
| Temperature range to       | 60 °C   |
| Weight                     | 72 g    |