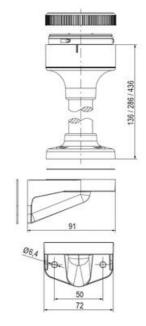

## **SPECIFICATIONS**

| Color Lens   | Yellow |
|--------------|--------|
| Diameter     | 70 mm  |
| IP Class     | IP66   |
| Lamp power   | 7 W    |
| Lamp Socket  | Ba15d  |
| Light source | Bulb   |
| Light type   | Bulb   |

| Mounting                   | Bayonet |
|----------------------------|---------|
| Number Of Optional Modules | 2       |
| Supply Voltage             | 250 V   |
| Temperature range from     | -30 °C  |
| Temperature range to       | 60 °C   |
| Weight                     | 72 g    |