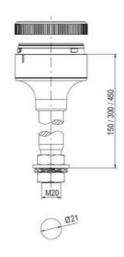

## **SPECIFICATIONS**

| Color Lens   | Yellow |
|--------------|--------|
| Diameter     | 70 mm  |
| IP Class     | IP66   |
| Lamp power   | 7 W    |
| Lamp Socket  | Ba15d  |
| Light source | Bulb   |
| Light type   | Bulb   |

| Mounting                   | Bayonet |
|----------------------------|---------|
| Number Of Optional Modules | 2       |
| Supply Voltage             | 250 V   |
| Temperature range from     | -30 °C  |
| Temperature range to       | 60 °C   |
| Weight                     | 72 g    |