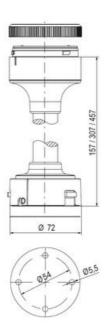

## **SPECIFICATIONS**

| Color Lens   | Yellow |
|--------------|--------|
| Diameter     | 70 mm  |
| IP Class     | IP66   |
| Lamp power   | 7 W    |
| Lamp Socket  | Ba15d  |
| Light source | Bulb   |
| Light type   | Bulb   |

| Mounting                   | Bayonet |
|----------------------------|---------|
| Number Of Optional Modules | 2       |
| Supply Voltage             | 250 V   |
| Temperature range from     | -30 °C  |
| Temperature range to       | 60 °C   |
| Weight                     | 72 g    |