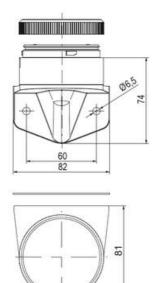

| Clear     |
|---------------------|-----------|
| Diameter            | 70 mm     |
| IP Class            | IP66      |
| Light source        | LED       |
| Light type          | White LED |
| Mounting            | Bayonet   |
| Nominal current max | 0.054 A   |

| Nominal current min           | 0.049 A |
|-------------------------------|---------|
| Number Of Optional Modules    | 2       |
| Operating Voltage AC / DC Max | 26.4 V  |
| Supply Voltage                | 24 V    |
| Supply Voltage AC / DC Min    | 21.6 V  |
| Temperature range from        | -30 °C  |
| Temperature range to          | 60 °C   |
| Weight                        | 100 g   |















































| 1  |    |
|----|----|
| i  | 74 |
| i  |    |
|    |    |
| 73 |    |