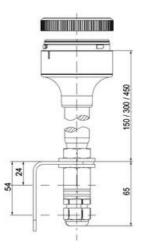

## PRODUCT DESCRIPTION

The ECO range of modular signal towers uses the highest quality components and the latest technology but at an affordable price,

- Modular signal tower series in diameters Ø 70 mm, 60 mm and 40 mm for universal applications
- Modern signal tower concept based on up-to-date LED technique, alternative operation with conventional incandescent bulb technique
- Excellent cost/performance ratio
- Complete range of bright LED modules in function modes
- LED steady light
- LED flashing light
- LED strobe light (single flash)
- LED multi strobe light (multi flash)
- LED steady/LED strobe and LED multi strobe modules
- Very long lifetime due to maintenance free LED technique, vibration proof and significantly reduced nominal current
- Piezo buzzer and multi tone siren modules
- · Easy to wire connections
- · Comprehensive range of mounting options including quick mount solutions
- Plc fit (leakage and inrush current)
- High ingress protection IP 66 certified to UL type 4/4X/13