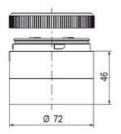

## SPECIFICATIONS

| Color Lens          | Clear     |
|---------------------|-----------|
| Diameter            | 70 mm     |
| IP Class            | IP66      |
| Light source        | LED       |
| Light type          | White LED |
| Mounting            | Bayonet   |
| Nominal current max | 0.054 A   |

| Nominal current min           | 0.049 A |
|-------------------------------|---------|
| Number Of Optional Modules    | 2       |
| Operating Voltage AC / DC Max | 26.4 V  |
| Supply Voltage                | 24 V    |
| Supply Voltage AC / DC Min    | 21.6 V  |
| Temperature range from        | -30 °C  |
| Temperature range to          | 60 °C   |
| Weight                        | 100 g   |