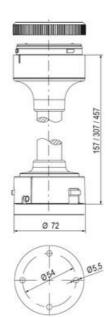

## SPECIFICATIONS

| Color Lens          | Clear     |
|---------------------|-----------|
| Diameter            | 70 mm     |
| IP Class            | IP66      |
| Light source        | LED       |
| Light type          | White LED |
| Mounting            | Bayonet   |
| Nominal current max | 0.054 A   |

| Nominal current min           | 0.049 A |
|-------------------------------|---------|
| Number Of Optional Modules    | 2       |
| Operating Voltage AC / DC Max | 26.4 V  |
| Supply Voltage                | 24 V    |
| Supply Voltage AC / DC Min    | 21.6 V  |
| Temperature range from        | -30 °C  |
| Temperature range to          | 60 °C   |
| Weight                        | 100 g   |