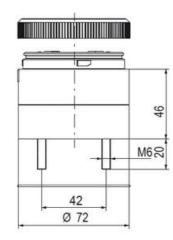

## SPECIFICATIONS

| Color Lens          | Clear     |
|---------------------|-----------|
| Diameter            | 70 mm     |
| IP Class            | IP66      |
| Light source        | LED       |
| Light type          | White LED |
| Mounting            | Bayonet   |
| Nominal current max | 0.054 A   |

| Nominal current min           | 0.049 A |
|-------------------------------|---------|
| Number Of Optional Modules    | 2       |
| Operating Voltage AC / DC Max | 26.4 V  |
| Supply Voltage                | 24 V    |
| Supply Voltage AC / DC Min    | 21.6 V  |
| Temperature range from        | -30 °C  |
| Temperature range to          | 60 °C   |
| Weight                        | 100 g   |