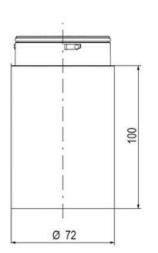

## SPECIFICATIONS

| Color Lens          | Clear     |
|---------------------|-----------|
| Diameter            | 70 mm     |
| IP Class            | IP66      |
| Light source        | LED       |
| Light type          | White LED |
| Mounting            | Bayonet   |
| Nominal current max | 0.054 A   |

| Nominal current min           | 0.049 A |
|-------------------------------|---------|
| Number Of Optional Modules    | 2       |
| Operating Voltage AC / DC Max | 26.4 V  |
| Supply Voltage                | 24 V    |
| Supply Voltage AC / DC Min    | 21.6 V  |
| Temperature range from        | -30 °C  |
| Temperature range to          | 60 °C   |
| Weight                        | 100 g   |