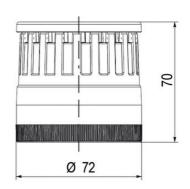

## SPECIFICATIONS

| Color Lens          | Clear     |
|---------------------|-----------|
| Diameter            | 70 mm     |
| IP Class            | IP66      |
| Light source        | LED       |
| Light type          | White LED |
| Mounting            | Bayonet   |
| Nominal current max | 0.054 A   |