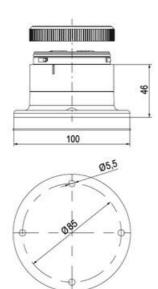

## SPECIFICATIONS

| Color Lens          | Clear     |
|---------------------|-----------|
| Diameter            | 70 mm     |
| IP Class            | IP66      |
| Light source        | LED       |
| Light type          | White LED |
| Mounting            | Bayonet   |
| Nominal current max | 0.054 A   |

| Nominal current min           | 0.049 A |
|-------------------------------|---------|
| Number Of Optional Modules    | 2       |
| Operating Voltage AC / DC Max | 26.4 V  |
| Supply Voltage                | 24 V    |
| Supply Voltage AC / DC Min    | 21.6 V  |
| Temperature range from        | -30 °C  |
| Temperature range to          | 60 °C   |
| Weight                        | 100 g   |