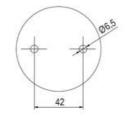

## SPECIFICATIONS

| Color Lens          | Clear     |
|---------------------|-----------|
| Diameter            | 70 mm     |
| IP Class            | IP66      |
| Light source        | LED       |
| Light type          | White LED |
| Mounting            | Bayonet   |
| Nominal current max | 0.054 A   |