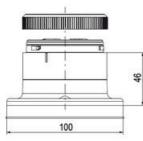

## SPECIFICATIONS

| Color Lens          | Clear     |
|---------------------|-----------|
| Diameter            | 70 mm     |
| IP Class            | IP66      |
| Light source        | LED       |
| Light type          | White LED |
| Mounting            | Bayonet   |
| Nominal current max | 0.054 A   |