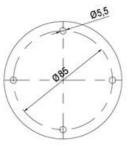

## SPECIFICATIONS

| Color Lens          | Clear     |
|---------------------|-----------|
| Diameter            | 70 mm     |
| IP Class            | IP66      |
| Light source        | LED       |
| Light type          | White LED |
| Mounting            | Bayonet   |
| Nominal current max | 0.054 A   |