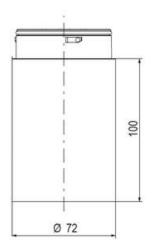

## SPECIFICATIONS

| Color Lens          | Clear     |
|---------------------|-----------|
| Diameter            | 70 mm     |
| IP Class            | IP66      |
| Light source        | LED       |
| Light type          | White LED |
| Mounting            | Bayonet   |
| Nominal current max | 0.054 A   |

| Nominal current min           | 0.049 A |
|-------------------------------|---------|
| Number Of Optional Modules    | 2       |
| Operating Voltage AC / DC Max | 26.4 V  |
| Supply Voltage                | 24 V    |
| Supply Voltage AC / DC Min    | 21.6 V  |
| Temperature range from        | -30 °C  |
| Temperature range to          | 60 °C   |
| Weight                        | 100 g   |