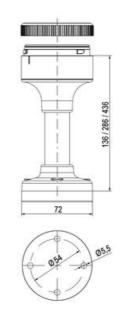

## PRODUCT DESCRIPTION

The ECO range of modular signal towers uses the highest quality components and the latest technology but at an affordable price,

- Modular signal tower series in diameters Ø 70 mm, 60 mm and 40 mm for universal applications
- Modern signal tower concept based on up-to-date LED technique, alternative operation with conventional incandescent bulb technique
- Excellent cost/performance ratio
- Complete range of bright LED modules in function modes
- LED steady light
- LED flashing light
- LED strobe light (single flash)
- LED multi strobe light (multi flash)
- LED steady/LED strobe and LED multi strobe modules
- Very long lifetime due to maintenance free LED technique, vibration proof and significantly reduced nominal current
- Piezo buzzer and multi tone siren modules
- · Easy to wire connections
- · Comprehensive range of mounting options including quick mount solutions
- Plc fit (leakage and inrush current)
- High ingress protection IP 66 certified to UL type 4/4X/13

## SPECIFICATIONS

| Color Lens          | Clear     |
|---------------------|-----------|
| Diameter            | 70 mm     |
| IP Class            | IP66      |
| Light source        | LED       |
| Light type          | White LED |
| Mounting            | Bayonet   |
| Nominal current max | 0.054 A   |