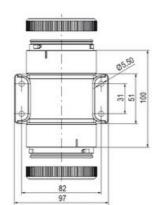

## SPECIFICATIONS

| Color Lens          | Clear     |
|---------------------|-----------|
| Diameter            | 70 mm     |
| IP Class            | IP66      |
| Light source        | LED       |
| Light type          | White LED |
| Mounting            | Bayonet   |
| Nominal current max | 0.054 A   |

| Nominal current min           | 0.049 A |
|-------------------------------|---------|
| Number Of Optional Modules    | 2       |
| Operating Voltage AC / DC Max | 26.4 V  |
| Supply Voltage                | 24 V    |
| Supply Voltage AC / DC Min    | 21.6 V  |
| Temperature range from        | -30 °C  |
| Temperature range to          | 60 °C   |
| Weight                        | 100 g   |