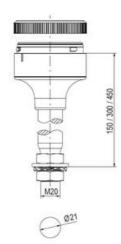

## SPECIFICATIONS

| Color Lens          | Clear     |
|---------------------|-----------|
| Diameter            | 70 mm     |
| IP Class            | IP66      |
| Light source        | LED       |
| Light type          | White LED |
| Mounting            | Bayonet   |
| Nominal current max | 0.054 A   |

| Nominal current min           | 0.049 A |
|-------------------------------|---------|
| Number Of Optional Modules    | 2       |
| Operating Voltage AC / DC Max | 26.4 V  |
| Supply Voltage                | 24 V    |
| Supply Voltage AC / DC Min    | 21.6 V  |
| Temperature range from        | -30 °C  |
| Temperature range to          | 60 °C   |
| Weight                        | 100 g   |