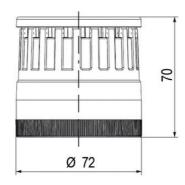

## SPECIFICATIONS

| Color Lens          | Clear     |
|---------------------|-----------|
| Diameter            | 70 mm     |
| IP Class            | IP66      |
| Light source        | LED       |
| Light type          | White LED |
| Mounting            | Bayonet   |
| Nominal current max | 0.054 A   |

| Nominal current min           | 0.049 A |
|-------------------------------|---------|
| Number Of Optional Modules    | 2       |
| Operating Voltage AC / DC Max | 26.4 V  |
| Supply Voltage                | 24 V    |
| Supply Voltage AC / DC Min    | 21.6 V  |
| Temperature range from        | -30 °C  |
| Temperature range to          | 60 °C   |
| Weight                        | 100 g   |