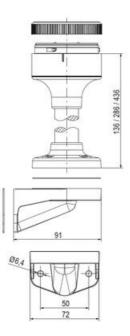

## PRODUCT DESCRIPTION

The ECO range of modular signal towers uses the highest quality components and the latest technology but at an affordable price,

- Modular signal tower series in diameters Ø 70 mm, 60 mm and 40 mm for universal applications
- Modern signal tower concept based on up-to-date LED technique, alternative operation with conventional incandescent bulb technique
- Excellent cost/performance ratio
- Complete range of bright LED modules in function modes
- LED steady light
- LED flashing light
- LED strobe light (single flash)
- LED multi strobe light (multi flash)
- LED steady/LED strobe and LED multi strobe modules
- Very long lifetime due to maintenance free LED technique, vibration proof and significantly reduced nominal current
- Piezo buzzer and multi tone siren modules
- · Easy to wire connections
- · Comprehensive range of mounting options including quick mount solutions
- Plc fit (leakage and inrush current)
- High ingress protection IP 66 certified to UL type 4/4X/13

## SPECIFICATIONS

| Color Lens          | Clear     |
|---------------------|-----------|
| Diameter            | 70 mm     |
| IP Class            | IP66      |
| Light source        | LED       |
| Light type          | White LED |
| Mounting            | Bayonet   |
| Nominal current max | 0.054 A   |