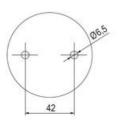

## PRODUCT DESCRIPTION

The ECO range of modular signal towers uses the highest quality components and the latest technology but at an affordable price,

- Modular signal tower series in diameters Ø 70 mm, 60 mm and 40 mm for universal applications
- Modern signal tower concept based on up-to-date LED technique, alternative operation with conventional incandescent bulb technique
- Excellent cost/performance ratio
- Complete range of bright LED modules in function modes
- LED steady light
- LED flashing light
- LED strobe light (single flash)
- LED multi strobe light (multi flash)
- LED steady/LED strobe and LED multi strobe modules
- Very long lifetime due to maintenance free LED technique, vibration proof and significantly reduced nominal current
- Piezo buzzer and multi tone siren modules
- · Easy to wire connections
- · Comprehensive range of mounting options including quick mount solutions
- Plc fit (leakage and inrush current)
- High ingress protection IP 66 certified to UL type 4/4X/13