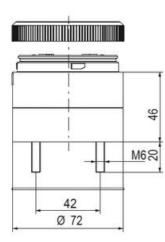

## SPECIFICATIONS

| Color Lens          | Clear     |
|---------------------|-----------|
| Diameter            | 70 mm     |
| IP Class            | IP66      |
| Light source        | LED       |
| Light type          | White LED |
| Mounting            | Bayonet   |
| Nominal current max | 0.054 A   |

| Nominal current min           | 0.049 A |
|-------------------------------|---------|
| Number Of Optional Modules    | 2       |
| Operating Voltage AC / DC Max | 26.4 V  |
| Supply Voltage                | 24 V    |
| Supply Voltage AC / DC Min    | 21.6 V  |
| Temperature range from        | -30 °C  |
| Temperature range to          | 60 °C   |
| Weight                        | 100 g   |