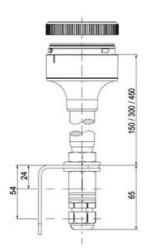

## SPECIFICATIONS

| Color Lens          | Clear     |
|---------------------|-----------|
| Diameter            | 70 mm     |
| IP Class            | IP66      |
| Light source        | LED       |
| Light type          | White LED |
| Mounting            | Bayonet   |
| Nominal current max | 0.054 A   |

| Nominal current min           | 0.049 A |
|-------------------------------|---------|
| Number Of Optional Modules    | 2       |
| Operating Voltage AC / DC Max | 26.4 V  |
| Supply Voltage                | 24 V    |
| Supply Voltage AC / DC Min    | 21.6 V  |
| Temperature range from        | -30 °C  |
| Temperature range to          | 60 °C   |
| Weight                        | 100 g   |