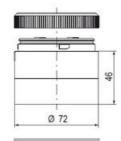

## SPECIFICATIONS

| Color Lens          | Clear     |
|---------------------|-----------|
| Diameter            | 70 mm     |
| IP Class            | IP66      |
| Light source        | LED       |
| Light type          | White LED |
| Mounting            | Bayonet   |
| Nominal current max | 0.054 A   |