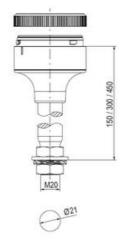

## PRODUCT DESCRIPTION

The ECO range of modular signal towers uses the highest quality components and the latest technology but at an affordable price,

- Modular signal tower series in diameters Ø 70 mm, 60 mm and 40 mm for universal applications
- Modern signal tower concept based on up-to-date LED technique, alternative operation with conventional incandescent bulb technique
- Excellent cost/performance ratio
- Complete range of bright LED modules in function modes
- LED steady light
- LED flashing light
- LED strobe light (single flash)
- LED multi strobe light (multi flash)
- LED steady/LED strobe and LED multi strobe modules
- Very long lifetime due to maintenance free LED technique, vibration proof and significantly reduced nominal current
- Piezo buzzer and multi tone siren modules
- · Easy to wire connections
- · Comprehensive range of mounting options including quick mount solutions
- Plc fit (leakage and inrush current)
- High ingress protection IP 66 certified to UL type 4/4X/13