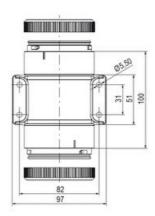

## SPECIFICATIONS

| Color Lens          | Clear     |
|---------------------|-----------|
| Diameter            | 70 mm     |
| IP Class            | IP66      |
| Light source        | LED       |
| Light type          | White LED |
| Mounting            | Bayonet   |
| Nominal current max | 0.054 A   |

| Nominal current min           | 0.049 A |
|-------------------------------|---------|
| Number Of Optional Modules    | 2       |
| Operating Voltage AC / DC Max | 26.4 V  |
| Supply Voltage                | 24 V    |
| Supply Voltage AC / DC Min    | 21.6 V  |
| Temperature range from        | -30 °C  |
| Temperature range to          | 60 °C   |
| Weight                        | 100 g   |