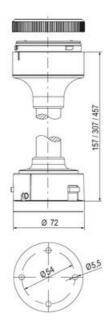

## SPECIFICATIONS

| Color Lens          | Clear     |
|---------------------|-----------|
| Diameter            | 70 mm     |
| IP Class            | IP66      |
| Light source        | LED       |
| Light type          | White LED |
| Mounting            | Bayonet   |
| Nominal current max | 0.054 A   |

| Nominal current min           | 0.049 A |
|-------------------------------|---------|
| Number Of Optional Modules    | 2       |
| Operating Voltage AC / DC Max | 26.4 V  |
| Supply Voltage                | 24 V    |
| Supply Voltage AC / DC Min    | 21.6 V  |
| Temperature range from        | -30 °C  |
| Temperature range to          | 60 °C   |
| Weight                        | 100 g   |