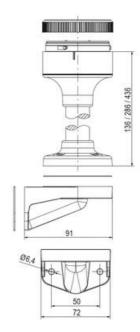

## SPECIFICATIONS

| Color Lens          | Clear     |
|---------------------|-----------|
| Diameter            | 70 mm     |
| IP Class            | IP66      |
| Light source        | LED       |
| Light type          | White LED |
| Mounting            | Bayonet   |
| Nominal current max | 0.054 A   |

| Nominal current min           | 0.049 A |
|-------------------------------|---------|
| Number Of Optional Modules    | 2       |
| Operating Voltage AC / DC Max | 26.4 V  |
| Supply Voltage                | 24 V    |
| Supply Voltage AC / DC Min    | 21.6 V  |
| Temperature range from        | -30 °C  |
| Temperature range to          | 60 °C   |
| Weight                        | 100 g   |