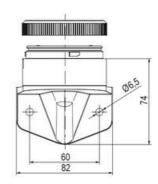

## SPECIFICATIONS

| Color Lens          | Clear     |
|---------------------|-----------|
| Diameter            | 70 mm     |
| IP Class            | IP66      |
| Light source        | LED       |
| Light type          | White LED |
| Mounting            | Bayonet   |
| Nominal current max | 0.054 A   |

| Nominal current min           | 0.049 A |
|-------------------------------|---------|
| Number Of Optional Modules    | 2       |
| Operating Voltage AC / DC Max | 26.4 V  |
| Supply Voltage                | 24 V    |
| Supply Voltage AC / DC Min    | 21.6 V  |
| Temperature range from        | -30 °C  |
| Temperature range to          | 60 °C   |
| Weight                        | 100 g   |