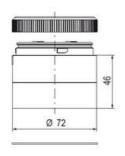

## **SPECIFICATIONS**

| Color Lens          | Blue     |
|---------------------|----------|
| Diameter            | 70 mm    |
| IP Class            | IP66     |
| Light source        | LED      |
| Light type          | Blue LED |
| Mounting            | Bayonet  |
| Nominal current max | 0.054 A  |

| Nominal current min           | 0.049 A |
|-------------------------------|---------|
| Number Of Optional Modules    | 2       |
| Operating Voltage AC / DC Max | 26.4 V  |
| Supply Voltage                | 24 V    |
| Supply Voltage AC / DC Min    | 21.6 V  |
| Temperature range from        | -30 °C  |
| Temperature range to          | 60 °C   |
| Weight                        | 100 g   |