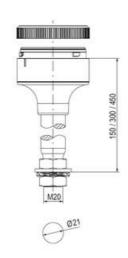

## PRODUCT DESCRIPTION

The ECO range of modular signal towers uses the highest quality components and the latest technology but at an affordable price,

- Modular signal tower series in diameters Ø 70 mm, 60 mm and 40 mm for universal applications
- Modern signal tower concept based on up-to-date LED technique, alternative operation with conventional incandescent bulb technique
- Excellent cost/performance ratio
- Complete range of bright LED modules in function modes
- LED steady light
- LED flashing light
- LED strobe light (single flash)
- LED multi strobe light (multi flash)
- LED steady/LED strobe and LED multi strobe modules
- Very long lifetime due to maintenance free LED technique, vibration proof and significantly reduced nominal current
- Piezo buzzer and multi tone siren modules
- Easy to wire connections
- Comprehensive range of mounting options including quick mount solutions
- Plc fit (leakage and inrush current)
- High ingress protection IP 66 certified to UL type 4/4X/13