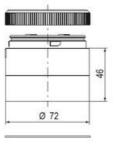

## **SPECIFICATIONS**

| Color Lens          | Blue     |
|---------------------|----------|
| Diameter            | 70 mm    |
| IP Class            | IP66     |
| Light source        | LED      |
| Light type          | Blue LED |
| Mounting            | Bayonet  |
| Nominal current max | 0.054 A  |

| Nominal current min           | 0.049 A |
|-------------------------------|---------|
| Number Of Optional Modules    | 2       |
| Operating Voltage AC / DC Max | 26.4 V  |
| Supply Voltage                | 24 V    |
| Supply Voltage AC / DC Min    | 21.6 V  |
| Temperature range from        | -30 °C  |
| Temperature range to          | 60 °C   |
| Weight                        | 100 g   |