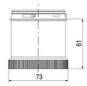

## **SPECIFICATIONS**

| Color Lens          | Blue     |
|---------------------|----------|
| Diameter            | 70 mm    |
| IP Class            | IP66     |
| Light source        | LED      |
| Light type          | Blue LED |
| Mounting            | Bayonet  |
| Nominal current max | 0.054 A  |

| Nominal current min           | 0.049 A |
|-------------------------------|---------|
| Number Of Optional Modules    | 2       |
| Operating Voltage AC / DC Max | 26.4 V  |
| Supply Voltage                | 24 V    |
| Supply Voltage AC / DC Min    | 21.6 V  |
| Temperature range from        | -30 °C  |
| Temperature range to          | 60 °C   |
| Weight                        | 100 g   |