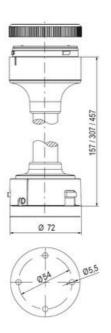

## SIGNAL TOWER Ø 70MM ECO

900015405 XDC LED STEADY BLUE 24VAD

- · Modular signal tower
- Integrated LED or filament bulb
- · Wide control voltage range

## **SPECIFICATIONS**

| Color Lens          | Blue     |
|---------------------|----------|
| Diameter            | 70 mm    |
| IP Class            | IP66     |
| Light source        | LED      |
| Light type          | Blue LED |
| Mounting            | Bayonet  |
| Nominal current max | 0.054 A  |

| Nominal current min           | 0.049 A |
|-------------------------------|---------|
| Number Of Optional Modules    | 2       |
| Operating Voltage AC / DC Max | 26.4 V  |
| Supply Voltage                | 24 V    |
| Supply Voltage AC / DC Min    | 21.6 V  |
| Temperature range from        | -30 °C  |
| Temperature range to          | 60 °C   |
| Weight                        | 100 g   |