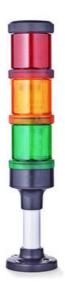

## SIGNAL TOWER Ø 70MM ECO

900015405 XDC LED STEADY BLUE 24VAD

- · Modular signal tower
- Integrated LED or filament bulb
- · Wide control voltage range

## **SPECIFICATIONS**

| Color Lens          | Blue     |
|---------------------|----------|
| Diameter            | 70 mm    |
| IP Class            | IP66     |
| Light source        | LED      |
| Light type          | Blue LED |
| Mounting            | Bayonet  |
| Nominal current max | 0.054 A  |