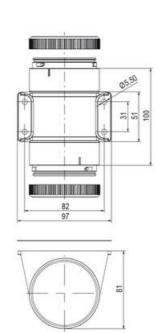

## **SPECIFICATIONS**

| Color Lens          | Blue     |
|---------------------|----------|
| Diameter            | 70 mm    |
| IP Class            | IP66     |
| Light source        | LED      |
| Light type          | Blue LED |
| Mounting            | Bayonet  |
| Nominal current max | 0.054 A  |

| Nominal current min           | 0.049 A |
|-------------------------------|---------|
| Number Of Optional Modules    | 2       |
| Operating Voltage AC / DC Max | 26.4 V  |
| Supply Voltage                | 24 V    |
| Supply Voltage AC / DC Min    | 21.6 V  |
| Temperature range from        | -30 °C  |
| Temperature range to          | 60 °C   |
| Weight                        | 100 g   |