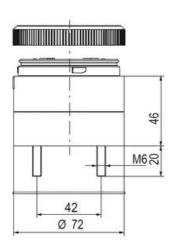

## **SPECIFICATIONS**

| Color Lens          | Blue     |
|---------------------|----------|
| Diameter            | 70 mm    |
| IP Class            | IP66     |
| Light source        | LED      |
| Light type          | Blue LED |
| Mounting            | Bayonet  |
| Nominal current max | 0.054 A  |

| Nominal current min           | 0.049 A |
|-------------------------------|---------|
| Number Of Optional Modules    | 2       |
| Operating Voltage AC / DC Max | 26.4 V  |
| Supply Voltage                | 24 V    |
| Supply Voltage AC / DC Min    | 21.6 V  |
| Temperature range from        | -30 °C  |
| Temperature range to          | 60 °C   |
| Weight                        | 100 g   |