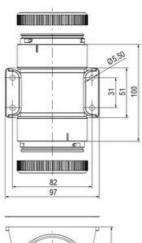

## **SPECIFICATIONS**

| Color Lens          | Blue     |
|---------------------|----------|
| Diameter            | 70 mm    |
| IP Class            | IP66     |
| Light source        | LED      |
| Light type          | Blue LED |
| Mounting            | Bayonet  |
| Nominal current max | 0.054 A  |

| Nominal current min           | 0.049 A |
|-------------------------------|---------|
| Number Of Optional Modules    | 2       |
| Operating Voltage AC / DC Max | 26.4 V  |
| Supply Voltage                | 24 V    |
| Supply Voltage AC / DC Min    | 21.6 V  |
| Temperature range from        | -30 °C  |
| Temperature range to          | 60 °C   |
| Weight                        | 100 g   |