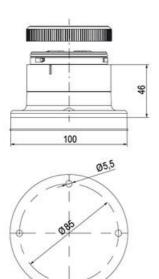

## **SPECIFICATIONS**

| Color Lens          | Blue     |
|---------------------|----------|
| Diameter            | 70 mm    |
| IP Class            | IP66     |
| Light source        | LED      |
| Light type          | Blue LED |
| Mounting            | Bayonet  |
| Nominal current max | 0.054 A  |

| Nominal current min           | 0.049 A |
|-------------------------------|---------|
| Number Of Optional Modules    | 2       |
| Operating Voltage AC / DC Max | 26.4 V  |
| Supply Voltage                | 24 V    |
| Supply Voltage AC / DC Min    | 21.6 V  |
| Temperature range from        | -30 °C  |
| Temperature range to          | 60 °C   |
| Weight                        | 100 g   |