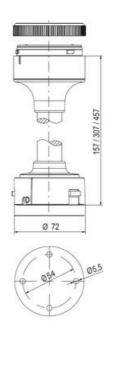

## **SPECIFICATIONS**

| Color Lens          | Blue     |
|---------------------|----------|
| Diameter            | 70 mm    |
| IP Class            | IP66     |
| Light source        | LED      |
| Light type          | Blue LED |
| Mounting            | Bayonet  |
| Nominal current max | 0.054 A  |

| Nominal current min           | 0.049 A |
|-------------------------------|---------|
| Number Of Optional Modules    | 2       |
| Operating Voltage AC / DC Max | 26.4 V  |
| Supply Voltage                | 24 V    |
| Supply Voltage AC / DC Min    | 21.6 V  |
| Temperature range from        | -30 °C  |
| Temperature range to          | 60 °C   |
| Weight                        | 100 g   |