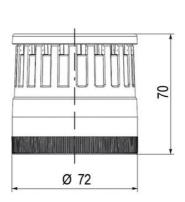

## **SPECIFICATIONS**

| Color Lens          | Blue     |
|---------------------|----------|
| Diameter            | 70 mm    |
| IP Class            | IP66     |
| Light source        | LED      |
| Light type          | Blue LED |
| Mounting            | Bayonet  |
| Nominal current max | 0.054 A  |

| Nominal current min           | 0.049 A |
|-------------------------------|---------|
| Number Of Optional Modules    | 2       |
| Operating Voltage AC / DC Max | 26.4 V  |
| Supply Voltage                | 24 V    |
| Supply Voltage AC / DC Min    | 21.6 V  |
| Temperature range from        | -30 °C  |
| Temperature range to          | 60 °C   |
| Weight                        | 100 g   |