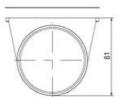

## **SPECIFICATIONS**

| Color Lens          | Blue     |
|---------------------|----------|
| Diameter            | 70 mm    |
| IP Class            | IP66     |
| Light source        | LED      |
| Light type          | Blue LED |
| Mounting            | Bayonet  |
| Nominal current max | 0.054 A  |

| Nominal current min           | 0.049 A |
|-------------------------------|---------|
| Number Of Optional Modules    | 2       |
| Operating Voltage AC / DC Max | 26.4 V  |
| Supply Voltage                | 24 V    |
| Supply Voltage AC / DC Min    | 21.6 V  |
| Temperature range from        | -30 °C  |
| Temperature range to          | 60 °C   |
| Weight                        | 100 g   |