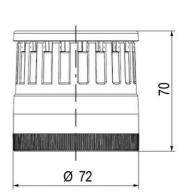

## **SPECIFICATIONS**

| Color Lens          | Blue     |
|---------------------|----------|
| Diameter            | 70 mm    |
| IP Class            | IP66     |
| Light source        | LED      |
| Light type          | Blue LED |
| Mounting            | Bayonet  |
| Nominal current max | 0.054 A  |

| Nominal current min           | 0.049 A |
|-------------------------------|---------|
| Number Of Optional Modules    | 2       |
| Operating Voltage AC / DC Max | 26.4 V  |
| Supply Voltage                | 24 V    |
| Supply Voltage AC / DC Min    | 21.6 V  |
| Temperature range from        | -30 °C  |
| Temperature range to          | 60 °C   |
| Weight                        | 100 g   |