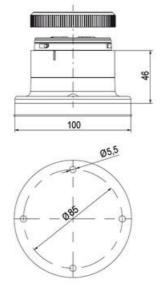

## **SPECIFICATIONS**

| Color Lens          | Blue     |
|---------------------|----------|
| Diameter            | 70 mm    |
| IP Class            | IP66     |
| Light source        | LED      |
| Light type          | Blue LED |
| Mounting            | Bayonet  |
| Nominal current max | 0.054 A  |

| Nominal current min           | 0.049 A |
|-------------------------------|---------|
| Number Of Optional Modules    | 2       |
| Operating Voltage AC / DC Max | 26.4 V  |
| Supply Voltage                | 24 V    |
| Supply Voltage AC / DC Min    | 21.6 V  |
| Temperature range from        | -30 °C  |
| Temperature range to          | 60 °C   |
| Weight                        | 100 g   |