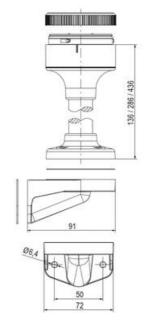

## **SPECIFICATIONS**

| Color Lens          | Blue     |
|---------------------|----------|
| Diameter            | 70 mm    |
| IP Class            | IP66     |
| Light source        | LED      |
| Light type          | Blue LED |
| Mounting            | Bayonet  |
| Nominal current max | 0.054 A  |

| Nominal current min           | 0.049 A |
|-------------------------------|---------|
| Number Of Optional Modules    | 2       |
| Operating Voltage AC / DC Max | 26.4 V  |
| Supply Voltage                | 24 V    |
| Supply Voltage AC / DC Min    | 21.6 V  |
| Temperature range from        | -30 °C  |
| Temperature range to          | 60 °C   |
| Weight                        | 100 g   |