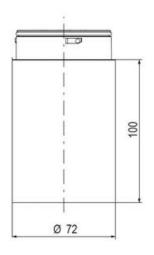

## **SPECIFICATIONS**

| Color Lens          | Blue     |
|---------------------|----------|
| Diameter            | 70 mm    |
| IP Class            | IP66     |
| Light source        | LED      |
| Light type          | Blue LED |
| Mounting            | Bayonet  |
| Nominal current max | 0.054 A  |

| Nominal current min           | 0.049 A |
|-------------------------------|---------|
| Number Of Optional Modules    | 2       |
| Operating Voltage AC / DC Max | 26.4 V  |
| Supply Voltage                | 24 V    |
| Supply Voltage AC / DC Min    | 21.6 V  |
| Temperature range from        | -30 °C  |
| Temperature range to          | 60 °C   |
| Weight                        | 100 g   |