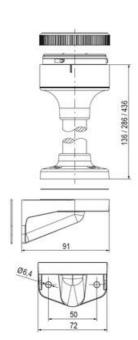

## **SPECIFICATIONS**

| Color Lens          | Blue     |
|---------------------|----------|
| Diameter            | 70 mm    |
| IP Class            | IP66     |
| Light source        | LED      |
| Light type          | Blue LED |
| Mounting            | Bayonet  |
| Nominal current max | 0.054 A  |

| Nominal current min           | 0.049 A |
|-------------------------------|---------|
| Number Of Optional Modules    | 2       |
| Operating Voltage AC / DC Max | 26.4 V  |
| Supply Voltage                | 24 V    |
| Supply Voltage AC / DC Min    | 21.6 V  |
| Temperature range from        | -30 °C  |
| Temperature range to          | 60 °C   |
| Weight                        | 100 g   |