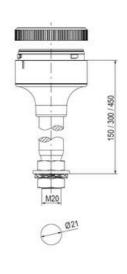

## **SPECIFICATIONS**

| Color Lens          | Blue     |
|---------------------|----------|
| Diameter            | 70 mm    |
| IP Class            | IP66     |
| Light source        | LED      |
| Light type          | Blue LED |
| Mounting            | Bayonet  |
| Nominal current max | 0.054 A  |

| Nominal current min           | 0.049 A |
|-------------------------------|---------|
| Number Of Optional Modules    | 2       |
| Operating Voltage AC / DC Max | 26.4 V  |
| Supply Voltage                | 24 V    |
| Supply Voltage AC / DC Min    | 21.6 V  |
| Temperature range from        | -30 °C  |
| Temperature range to          | 60 °C   |
| Weight                        | 100 g   |