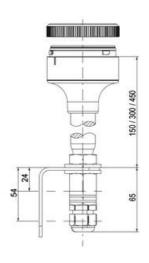

## PRODUCT DESCRIPTION

The ECO range of modular signal towers uses the highest quality components and the latest technology but at an affordable price,

- Modular signal tower series in diameters Ø 70 mm, 60 mm and 40 mm for universal applications
- Modern signal tower concept based on up-to-date LED technique, alternative operation with conventional incandescent bulb technique
- Excellent cost/performance ratio
- Complete range of bright LED modules in function modes
- LED steady light
- LED flashing light
- LED strobe light (single flash)
- LED multi strobe light (multi flash)
- LED steady/LED strobe and LED multi strobe modules
- Very long lifetime due to maintenance free LED technique, vibration proof and significantly reduced nominal current
- Piezo buzzer and multi tone siren modules
- Easy to wire connections
- Comprehensive range of mounting options including quick mount solutions
- Plc fit (leakage and inrush current)
- High ingress protection IP 66 certified to UL type 4/4X/13