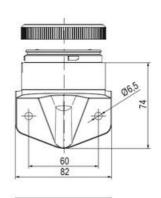

## **SPECIFICATIONS**

| Color Lens          | Blue     |
|---------------------|----------|
| Diameter            | 70 mm    |
| IP Class            | IP66     |
| Light source        | LED      |
| Light type          | Blue LED |
| Mounting            | Bayonet  |
| Nominal current max | 0.054 A  |

| Nominal current min           | 0.049 A |
|-------------------------------|---------|
| Number Of Optional Modules    | 2       |
| Operating Voltage AC / DC Max | 26.4 V  |
| Supply Voltage                | 24 V    |
| Supply Voltage AC / DC Min    | 21.6 V  |
| Temperature range from        | -30 °C  |
| Temperature range to          | 60 °C   |
| Weight                        | 100 g   |