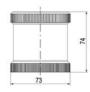

## **SPECIFICATIONS**

| Color Lens          | Blue     |
|---------------------|----------|
| Diameter            | 70 mm    |
| IP Class            | IP66     |
| Light source        | LED      |
| Light type          | Blue LED |
| Mounting            | Bayonet  |
| Nominal current max | 0.054 A  |

| Nominal current min           | 0.049 A |
|-------------------------------|---------|
| Number Of Optional Modules    | 2       |
| Operating Voltage AC / DC Max | 26.4 V  |
| Supply Voltage                | 24 V    |
| Supply Voltage AC / DC Min    | 21.6 V  |
| Temperature range from        | -30 °C  |
| Temperature range to          | 60 °C   |
| Weight                        | 100 g   |