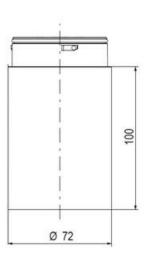

## **SPECIFICATIONS**

| Color Lens          | Blue     |
|---------------------|----------|
| Diameter            | 70 mm    |
| IP Class            | IP66     |
| Light source        | LED      |
| Light type          | Blue LED |
| Mounting            | Bayonet  |
| Nominal current max | 0.054 A  |

| Nominal current min           | 0.049 A |
|-------------------------------|---------|
| Number Of Optional Modules    | 2       |
| Operating Voltage AC / DC Max | 26.4 V  |
| Supply Voltage                | 24 V    |
| Supply Voltage AC / DC Min    | 21.6 V  |
| Temperature range from        | -30 °C  |
| Temperature range to          | 60 °C   |
| Weight                        | 100 g   |