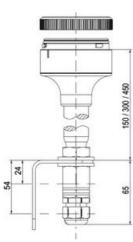

## **SPECIFICATIONS**

| Color Lens          | Blue     |
|---------------------|----------|
| Diameter            | 70 mm    |
| IP Class            | IP66     |
| Light source        | LED      |
| Light type          | Blue LED |
| Mounting            | Bayonet  |
| Nominal current max | 0.054 A  |

| Nominal current min           | 0.049 A |
|-------------------------------|---------|
| Number Of Optional Modules    | 2       |
| Operating Voltage AC / DC Max | 26.4 V  |
| Supply Voltage                | 24 V    |
| Supply Voltage AC / DC Min    | 21.6 V  |
| Temperature range from        | -30 °C  |
| Temperature range to          | 60 °C   |
| Weight                        | 100 g   |