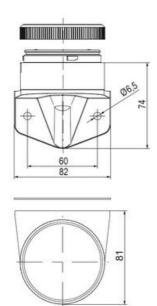

## **SPECIFICATIONS**

| Color Lens          | Blue     |
|---------------------|----------|
| Diameter            | 70 mm    |
| IP Class            | IP66     |
| Light source        | LED      |
| Light type          | Blue LED |
| Mounting            | Bayonet  |
| Nominal current max | 0.054 A  |

| Nominal current min           | 0.049 A |
|-------------------------------|---------|
| Number Of Optional Modules    | 2       |
| Operating Voltage AC / DC Max | 26.4 V  |
| Supply Voltage                | 24 V    |
| Supply Voltage AC / DC Min    | 21.6 V  |
| Temperature range from        | -30 °C  |
| Temperature range to          | 60 °C   |
| Weight                        | 100 g   |