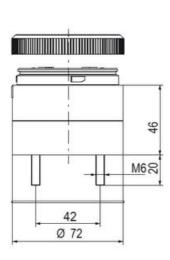

## **SPECIFICATIONS**

| Color Lens          | Blue     |
|---------------------|----------|
| Diameter            | 70 mm    |
| IP Class            | IP66     |
| Light source        | LED      |
| Light type          | Blue LED |
| Mounting            | Bayonet  |
| Nominal current max | 0.054 A  |

| Nominal current min           | 0.049 A |
|-------------------------------|---------|
| Number Of Optional Modules    | 2       |
| Operating Voltage AC / DC Max | 26.4 V  |
| Supply Voltage                | 24 V    |
| Supply Voltage AC / DC Min    | 21.6 V  |
| Temperature range from        | -30 °C  |
| Temperature range to          | 60 °C   |
| Weight                        | 100 g   |