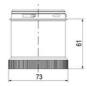

## **SPECIFICATIONS**

| Color Lens          | Green     |
|---------------------|-----------|
| Diameter            | 70 mm     |
| IP Class            | IP66      |
| Light source        | LED       |
| Light type          | Green LED |
| Mounting            | Bayonet   |
| Nominal current max | 0.054 A   |

| Nominal current min           | 0.049 A |
|-------------------------------|---------|
| Number Of Optional Modules    | 2       |
| Operating Voltage AC / DC Max | 26.4 V  |
| Supply Voltage                | 24 V    |
| Supply Voltage AC / DC Min    | 21.6 V  |
| Temperature range from        | -30 °C  |
| Temperature range to          | 60 °C   |
| Weight                        | 100 g   |