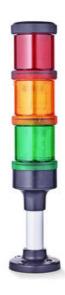

## SIGNAL TOWER Ø 70MM ECO

900016405 XDC LED STEADY GREEN 24VAD

- · Modular signal tower
- Integrated LED or filament bulb
- · Wide control voltage range

## **SPECIFICATIONS**

| Color Lens          | Green     |
|---------------------|-----------|
| Diameter            | 70 mm     |
| IP Class            | IP66      |
| Light source        | LED       |
| Light type          | Green LED |
| Mounting            | Bayonet   |
| Nominal current max | 0.054 A   |