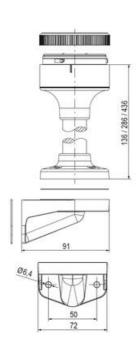

## **SPECIFICATIONS**

| Color Lens          | Green     |
|---------------------|-----------|
| Diameter            | 70 mm     |
| IP Class            | IP66      |
| Light source        | LED       |
| Light type          | Green LED |
| Mounting            | Bayonet   |
| Nominal current max | 0.054 A   |

| Nominal current min           | 0.049 A |
|-------------------------------|---------|
| Number Of Optional Modules    | 2       |
| Operating Voltage AC / DC Max | 26.4 V  |
| Supply Voltage                | 24 V    |
| Supply Voltage AC / DC Min    | 21.6 V  |
| Temperature range from        | -30 °C  |
| Temperature range to          | 60 °C   |
| Weight                        | 100 g   |