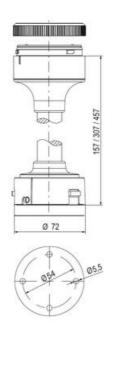

## **SPECIFICATIONS**

| Color Lens          | Green     |
|---------------------|-----------|
| Diameter            | 70 mm     |
| IP Class            | IP66      |
| Light source        | LED       |
| Light type          | Green LED |
| Mounting            | Bayonet   |
| Nominal current max | 0.054 A   |

| Nominal current min           | 0.049 A |
|-------------------------------|---------|
| Number Of Optional Modules    | 2       |
| Operating Voltage AC / DC Max | 26.4 V  |
| Supply Voltage                | 24 V    |
| Supply Voltage AC / DC Min    | 21.6 V  |
| Temperature range from        | -30 °C  |
| Temperature range to          | 60 °C   |
| Weight                        | 100 g   |