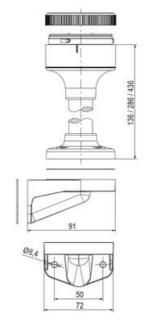

## **SPECIFICATIONS**

| Color Lens          | Green     |
|---------------------|-----------|
| Diameter            | 70 mm     |
| IP Class            | IP66      |
| Light source        | LED       |
| Light type          | Green LED |
| Mounting            | Bayonet   |
| Nominal current max | 0.054 A   |

| Nominal current min           | 0.049 A |
|-------------------------------|---------|
| Number Of Optional Modules    | 2       |
| Operating Voltage AC / DC Max | 26.4 V  |
| Supply Voltage                | 24 V    |
| Supply Voltage AC / DC Min    | 21.6 V  |
| Temperature range from        | -30 °C  |
| Temperature range to          | 60 °C   |
| Weight                        | 100 g   |