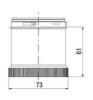

## **SPECIFICATIONS**

| Color Lens          | Green     |
|---------------------|-----------|
| Diameter            | 70 mm     |
| IP Class            | IP66      |
| Light source        | LED       |
| Light type          | Green LED |
| Mounting            | Bayonet   |
| Nominal current max | 0.054 A   |

| Nominal current min           | 0.049 A |
|-------------------------------|---------|
| Number Of Optional Modules    | 2       |
| Operating Voltage AC / DC Max | 26.4 V  |
| Supply Voltage                | 24 V    |
| Supply Voltage AC / DC Min    | 21.6 V  |
| Temperature range from        | -30 °C  |
| Temperature range to          | 60 °C   |
| Weight                        | 100 g   |