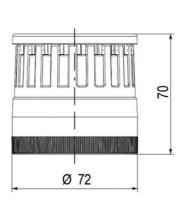

## **SPECIFICATIONS**

| Color Lens          | Green     |
|---------------------|-----------|
| Diameter            | 70 mm     |
| IP Class            | IP66      |
| Light source        | LED       |
| Light type          | Green LED |
| Mounting            | Bayonet   |
| Nominal current max | 0.054 A   |

| Nominal current min           | 0.049 A |
|-------------------------------|---------|
| Number Of Optional Modules    | 2       |
| Operating Voltage AC / DC Max | 26.4 V  |
| Supply Voltage                | 24 V    |
| Supply Voltage AC / DC Min    | 21.6 V  |
| Temperature range from        | -30 °C  |
| Temperature range to          | 60 °C   |
| Weight                        | 100 g   |