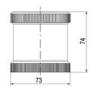

## **SPECIFICATIONS**

| Color Lens          | Green     |
|---------------------|-----------|
| Diameter            | 70 mm     |
| IP Class            | IP66      |
| Light source        | LED       |
| Light type          | Green LED |
| Mounting            | Bayonet   |
| Nominal current max | 0.054 A   |

| Nominal current min           | 0.049 A |
|-------------------------------|---------|
| Number Of Optional Modules    | 2       |
| Operating Voltage AC / DC Max | 26.4 V  |
| Supply Voltage                | 24 V    |
| Supply Voltage AC / DC Min    | 21.6 V  |
| Temperature range from        | -30 °C  |
| Temperature range to          | 60 °C   |
| Weight                        | 100 g   |