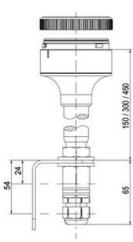

## **SPECIFICATIONS**

| Color Lens          | Green     |
|---------------------|-----------|
| Diameter            | 70 mm     |
| IP Class            | IP66      |
| Light source        | LED       |
| Light type          | Green LED |
| Mounting            | Bayonet   |
| Nominal current max | 0.054 A   |

| Nominal current min           | 0.049 A |
|-------------------------------|---------|
| Number Of Optional Modules    | 2       |
| Operating Voltage AC / DC Max | 26.4 V  |
| Supply Voltage                | 24 V    |
| Supply Voltage AC / DC Min    | 21.6 V  |
| Temperature range from        | -30 °C  |
| Temperature range to          | 60 °C   |
| Weight                        | 100 g   |