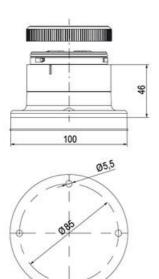

## **SPECIFICATIONS**

| Color Lens          | Green     |
|---------------------|-----------|
| Diameter            | 70 mm     |
| IP Class            | IP66      |
| Light source        | LED       |
| Light type          | Green LED |
| Mounting            | Bayonet   |
| Nominal current max | 0.054 A   |

| Nominal current min           | 0.049 A |
|-------------------------------|---------|
| Number Of Optional Modules    | 2       |
| Operating Voltage AC / DC Max | 26.4 V  |
| Supply Voltage                | 24 V    |
| Supply Voltage AC / DC Min    | 21.6 V  |
| Temperature range from        | -30 °C  |
| Temperature range to          | 60 °C   |
| Weight                        | 100 g   |