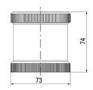

## **SPECIFICATIONS**

| Color Lens          | Green     |
|---------------------|-----------|
| Diameter            | 70 mm     |
| IP Class            | IP66      |
| Light source        | LED       |
| Light type          | Green LED |
| Mounting            | Bayonet   |
| Nominal current max | 0.054 A   |

| Nominal current min           | 0.049 A |
|-------------------------------|---------|
| Number Of Optional Modules    | 2       |
| Operating Voltage AC / DC Max | 26.4 V  |
| Supply Voltage                | 24 V    |
| Supply Voltage AC / DC Min    | 21.6 V  |
| Temperature range from        | -30 °C  |
| Temperature range to          | 60 °C   |
| Weight                        | 100 g   |