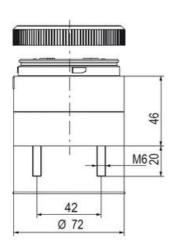

## **SPECIFICATIONS**

| Color Lens          | Green     |
|---------------------|-----------|
| Diameter            | 70 mm     |
| IP Class            | IP66      |
| Light source        | LED       |
| Light type          | Green LED |
| Mounting            | Bayonet   |
| Nominal current max | 0.054 A   |

| Nominal current min           | 0.049 A |
|-------------------------------|---------|
| Number Of Optional Modules    | 2       |
| Operating Voltage AC / DC Max | 26.4 V  |
| Supply Voltage                | 24 V    |
| Supply Voltage AC / DC Min    | 21.6 V  |
| Temperature range from        | -30 °C  |
| Temperature range to          | 60 °C   |
| Weight                        | 100 g   |