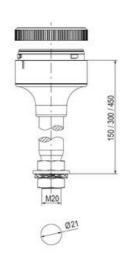

## **SPECIFICATIONS**

| Color Lens          | Green     |
|---------------------|-----------|
| Diameter            | 70 mm     |
| IP Class            | IP66      |
| Light source        | LED       |
| Light type          | Green LED |
| Mounting            | Bayonet   |
| Nominal current max | 0.054 A   |

| Nominal current min           | 0.049 A |
|-------------------------------|---------|
| Number Of Optional Modules    | 2       |
| Operating Voltage AC / DC Max | 26.4 V  |
| Supply Voltage                | 24 V    |
| Supply Voltage AC / DC Min    | 21.6 V  |
| Temperature range from        | -30 °C  |
| Temperature range to          | 60 °C   |
| Weight                        | 100 g   |