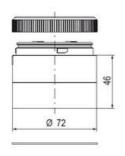

## **SPECIFICATIONS**

| Color Lens          | Green     |
|---------------------|-----------|
| Diameter            | 70 mm     |
| IP Class            | IP66      |
| Light source        | LED       |
| Light type          | Green LED |
| Mounting            | Bayonet   |
| Nominal current max | 0.054 A   |

| Nominal current min           | 0.049 A |
|-------------------------------|---------|
| Number Of Optional Modules    | 2       |
| Operating Voltage AC / DC Max | 26.4 V  |
| Supply Voltage                | 24 V    |
| Supply Voltage AC / DC Min    | 21.6 V  |
| Temperature range from        | -30 °C  |
| Temperature range to          | 60 °C   |
| Weight                        | 100 g   |