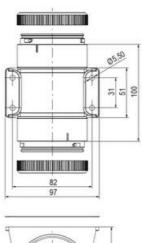

## **SPECIFICATIONS**

| Color Lens          | Green     |
|---------------------|-----------|
| Diameter            | 70 mm     |
| IP Class            | IP66      |
| Light source        | LED       |
| Light type          | Green LED |
| Mounting            | Bayonet   |
| Nominal current max | 0.054 A   |

| Nominal current min           | 0.049 A |
|-------------------------------|---------|
| Number Of Optional Modules    | 2       |
| Operating Voltage AC / DC Max | 26.4 V  |
| Supply Voltage                | 24 V    |
| Supply Voltage AC / DC Min    | 21.6 V  |
| Temperature range from        | -30 °C  |
| Temperature range to          | 60 °C   |
| Weight                        | 100 g   |