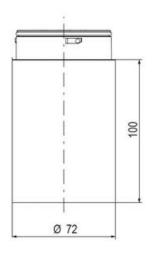

## **SPECIFICATIONS**

| Color Lens          | Green     |
|---------------------|-----------|
| Diameter            | 70 mm     |
| IP Class            | IP66      |
| Light source        | LED       |
| Light type          | Green LED |
| Mounting            | Bayonet   |
| Nominal current max | 0.054 A   |

| Nominal current min           | 0.049 A |
|-------------------------------|---------|
| Number Of Optional Modules    | 2       |
| Operating Voltage AC / DC Max | 26.4 V  |
| Supply Voltage                | 24 V    |
| Supply Voltage AC / DC Min    | 21.6 V  |
| Temperature range from        | -30 °C  |
| Temperature range to          | 60 °C   |
| Weight                        | 100 g   |