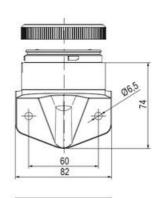

## **SPECIFICATIONS**

| Color Lens          | Green     |
|---------------------|-----------|
| Diameter            | 70 mm     |
| IP Class            | IP66      |
| Light source        | LED       |
| Light type          | Green LED |
| Mounting            | Bayonet   |
| Nominal current max | 0.054 A   |

| Nominal current min           | 0.049 A |
|-------------------------------|---------|
| Number Of Optional Modules    | 2       |
| Operating Voltage AC / DC Max | 26.4 V  |
| Supply Voltage                | 24 V    |
| Supply Voltage AC / DC Min    | 21.6 V  |
| Temperature range from        | -30 °C  |
| Temperature range to          | 60 °C   |
| Weight                        | 100 g   |