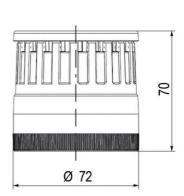

## **SPECIFICATIONS**

| Color Lens          | Green     |
|---------------------|-----------|
| Diameter            | 70 mm     |
| IP Class            | IP66      |
| Light source        | LED       |
| Light type          | Green LED |
| Mounting            | Bayonet   |
| Nominal current max | 0.054 A   |

| Nominal current min           | 0.049 A |
|-------------------------------|---------|
| Number Of Optional Modules    | 2       |
| Operating Voltage AC / DC Max | 26.4 V  |
| Supply Voltage                | 24 V    |
| Supply Voltage AC / DC Min    | 21.6 V  |
| Temperature range from        | -30 °C  |
| Temperature range to          | 60 °C   |
| Weight                        | 100 g   |