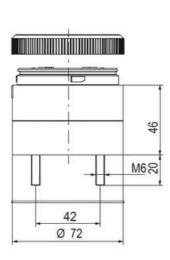

## **SPECIFICATIONS**

| Color Lens          | Green     |
|---------------------|-----------|
| Diameter            | 70 mm     |
| IP Class            | IP66      |
| Light source        | LED       |
| Light type          | Green LED |
| Mounting            | Bayonet   |
| Nominal current max | 0.054 A   |

| Nominal current min           | 0.049 A |
|-------------------------------|---------|
| Number Of Optional Modules    | 2       |
| Operating Voltage AC / DC Max | 26.4 V  |
| Supply Voltage                | 24 V    |
| Supply Voltage AC / DC Min    | 21.6 V  |
| Temperature range from        | -30 °C  |
| Temperature range to          | 60 °C   |
| Weight                        | 100 g   |