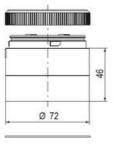

## **SPECIFICATIONS**

| Color Lens          | Green     |
|---------------------|-----------|
| Diameter            | 70 mm     |
| IP Class            | IP66      |
| Light source        | LED       |
| Light type          | Green LED |
| Mounting            | Bayonet   |
| Nominal current max | 0.054 A   |

| Nominal current min           | 0.049 A |
|-------------------------------|---------|
| Number Of Optional Modules    | 2       |
| Operating Voltage AC / DC Max | 26.4 V  |
| Supply Voltage                | 24 V    |
| Supply Voltage AC / DC Min    | 21.6 V  |
| Temperature range from        | -30 °C  |
| Temperature range to          | 60 °C   |
| Weight                        | 100 g   |