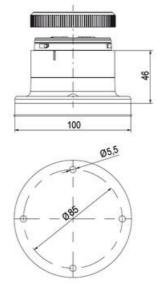

## **SPECIFICATIONS**

| Color Lens          | Green     |
|---------------------|-----------|
| Diameter            | 70 mm     |
| IP Class            | IP66      |
| Light source        | LED       |
| Light type          | Green LED |
| Mounting            | Bayonet   |
| Nominal current max | 0.054 A   |

| Nominal current min           | 0.049 A |
|-------------------------------|---------|
| Number Of Optional Modules    | 2       |
| Operating Voltage AC / DC Max | 26.4 V  |
| Supply Voltage                | 24 V    |
| Supply Voltage AC / DC Min    | 21.6 V  |
| Temperature range from        | -30 °C  |
| Temperature range to          | 60 °C   |
| Weight                        | 100 g   |