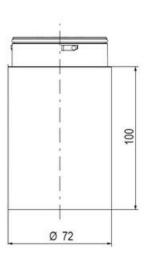

## **SPECIFICATIONS**

| Color Lens          | Green     |
|---------------------|-----------|
| Diameter            | 70 mm     |
| IP Class            | IP66      |
| Light source        | LED       |
| Light type          | Green LED |
| Mounting            | Bayonet   |
| Nominal current max | 0.054 A   |

| Nominal current min           | 0.049 A |
|-------------------------------|---------|
| Number Of Optional Modules    | 2       |
| Operating Voltage AC / DC Max | 26.4 V  |
| Supply Voltage                | 24 V    |
| Supply Voltage AC / DC Min    | 21.6 V  |
| Temperature range from        | -30 °C  |
| Temperature range to          | 60 °C   |
| Weight                        | 100 g   |