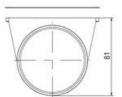

## **SPECIFICATIONS**

| Color Lens          | Green     |
|---------------------|-----------|
| Diameter            | 70 mm     |
| IP Class            | IP66      |
| Light source        | LED       |
| Light type          | Green LED |
| Mounting            | Bayonet   |
| Nominal current max | 0.054 A   |

| Nominal current min           | 0.049 A |
|-------------------------------|---------|
| Number Of Optional Modules    | 2       |
| Operating Voltage AC / DC Max | 26.4 V  |
| Supply Voltage                | 24 V    |
| Supply Voltage AC / DC Min    | 21.6 V  |
| Temperature range from        | -30 °C  |
| Temperature range to          | 60 °C   |
| Weight                        | 100 g   |