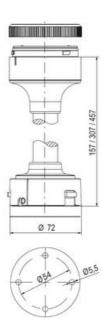

## **SPECIFICATIONS**

| Color Lens          | Green     |
|---------------------|-----------|
| Diameter            | 70 mm     |
| IP Class            | IP66      |
| Light source        | LED       |
| Light type          | Green LED |
| Mounting            | Bayonet   |
| Nominal current max | 0.054 A   |

| Nominal current min           | 0.049 A |
|-------------------------------|---------|
| Number Of Optional Modules    | 2       |
| Operating Voltage AC / DC Max | 26.4 V  |
| Supply Voltage                | 24 V    |
| Supply Voltage AC / DC Min    | 21.6 V  |
| Temperature range from        | -30 °C  |
| Temperature range to          | 60 °C   |
| Weight                        | 100 g   |