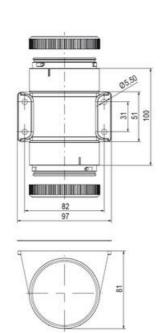

## **SPECIFICATIONS**

| Color Lens          | Green     |
|---------------------|-----------|
| Diameter            | 70 mm     |
| IP Class            | IP66      |
| Light source        | LED       |
| Light type          | Green LED |
| Mounting            | Bayonet   |
| Nominal current max | 0.054 A   |

| Nominal current min           | 0.049 A |
|-------------------------------|---------|
| Number Of Optional Modules    | 2       |
| Operating Voltage AC / DC Max | 26.4 V  |
| Supply Voltage                | 24 V    |
| Supply Voltage AC / DC Min    | 21.6 V  |
| Temperature range from        | -30 °C  |
| Temperature range to          | 60 °C   |
| Weight                        | 100 g   |