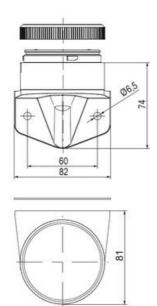

## **SPECIFICATIONS**

| Color Lens          | Green     |
|---------------------|-----------|
| Diameter            | 70 mm     |
| IP Class            | IP66      |
| Light source        | LED       |
| Light type          | Green LED |
| Mounting            | Bayonet   |
| Nominal current max | 0.054 A   |

| Nominal current min           | 0.049 A |
|-------------------------------|---------|
| Number Of Optional Modules    | 2       |
| Operating Voltage AC / DC Max | 26.4 V  |
| Supply Voltage                | 24 V    |
| Supply Voltage AC / DC Min    | 21.6 V  |
| Temperature range from        | -30 °C  |
| Temperature range to          | 60 °C   |
| Weight                        | 100 g   |