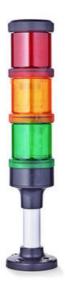

## SIGNAL TOWER Ø 70MM ECO

900017405 XDC LED STEADY YELLOW 24VAD

- Modular signal tower
- Integrated LED or filament bulb
- · Wide control voltage range

## **SPECIFICATIONS**

| Color Lens          | Yellow     |
|---------------------|------------|
| Diameter            | 70 mm      |
| IP Class            | IP66       |
| Light source        | LED        |
| Light type          | Yellow LED |
| Mounting            | Bayonet    |
| Nominal current max | 0.054 A    |