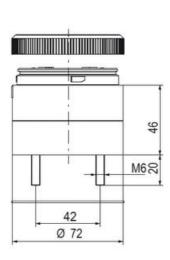

## **SPECIFICATIONS**

| Color Lens          | Yellow     |
|---------------------|------------|
| Diameter            | 70 mm      |
| IP Class            | IP66       |
| Light source        | LED        |
| Light type          | Yellow LED |
| Mounting            | Bayonet    |
| Nominal current max | 0.054 A    |

| Nominal current min           | 0.049 A |
|-------------------------------|---------|
| Number Of Optional Modules    | 2       |
| Operating Voltage AC / DC Max | 26.4 V  |
| Supply Voltage                | 24 V    |
| Supply Voltage AC / DC Min    | 21.6 V  |
| Temperature range from        | -30 °C  |
| Temperature range to          | 60 °C   |
| Weight                        | 100 g   |