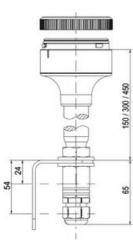

## **SPECIFICATIONS**

| Color Lens          | Yellow     |
|---------------------|------------|
| Diameter            | 70 mm      |
| IP Class            | IP66       |
| Light source        | LED        |
| Light type          | Yellow LED |
| Mounting            | Bayonet    |
| Nominal current max | 0.054 A    |

| Nominal current min           | 0.049 A |
|-------------------------------|---------|
| Number Of Optional Modules    | 2       |
| Operating Voltage AC / DC Max | 26.4 V  |
| Supply Voltage                | 24 V    |
| Supply Voltage AC / DC Min    | 21.6 V  |
| Temperature range from        | -30 °C  |
| Temperature range to          | 60 °C   |
| Weight                        | 100 g   |