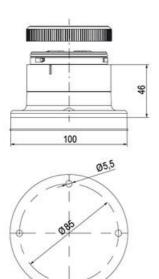

## **SPECIFICATIONS**

| Color Lens          | Yellow     |
|---------------------|------------|
| Diameter            | 70 mm      |
| IP Class            | IP66       |
| Light source        | LED        |
| Light type          | Yellow LED |
| Mounting            | Bayonet    |
| Nominal current max | 0.054 A    |

| Nominal current min           | 0.049 A |
|-------------------------------|---------|
| Number Of Optional Modules    | 2       |
| Operating Voltage AC / DC Max | 26.4 V  |
| Supply Voltage                | 24 V    |
| Supply Voltage AC / DC Min    | 21.6 V  |
| Temperature range from        | -30 °C  |
| Temperature range to          | 60 °C   |
| Weight                        | 100 g   |