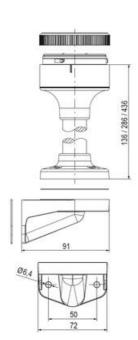

## **SPECIFICATIONS**

| Color Lens          | Yellow     |
|---------------------|------------|
| Diameter            | 70 mm      |
| IP Class            | IP66       |
| Light source        | LED        |
| Light type          | Yellow LED |
| Mounting            | Bayonet    |
| Nominal current max | 0.054 A    |

| Nominal current min           | 0.049 A |
|-------------------------------|---------|
| Number Of Optional Modules    | 2       |
| Operating Voltage AC / DC Max | 26.4 V  |
| Supply Voltage                | 24 V    |
| Supply Voltage AC / DC Min    | 21.6 V  |
| Temperature range from        | -30 °C  |
| Temperature range to          | 60 °C   |
| Weight                        | 100 g   |