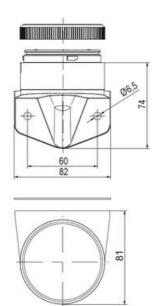

## **SPECIFICATIONS**

| Color Lens          | Yellow     |
|---------------------|------------|
| Diameter            | 70 mm      |
| IP Class            | IP66       |
| Light source        | LED        |
| Light type          | Yellow LED |
| Mounting            | Bayonet    |
| Nominal current max | 0.054 A    |

| Nominal current min           | 0.049 A |
|-------------------------------|---------|
| Number Of Optional Modules    | 2       |
| Operating Voltage AC / DC Max | 26.4 V  |
| Supply Voltage                | 24 V    |
| Supply Voltage AC / DC Min    | 21.6 V  |
| Temperature range from        | -30 °C  |
| Temperature range to          | 60 °C   |
| Weight                        | 100 g   |