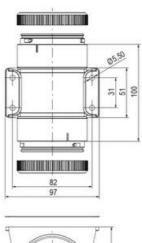

## **SPECIFICATIONS**

| Color Lens          | Yellow     |
|---------------------|------------|
| Diameter            | 70 mm      |
| IP Class            | IP66       |
| Light source        | LED        |
| Light type          | Yellow LED |
| Mounting            | Bayonet    |
| Nominal current max | 0.054 A    |

| Nominal current min           | 0.049 A |
|-------------------------------|---------|
| Number Of Optional Modules    | 2       |
| Operating Voltage AC / DC Max | 26.4 V  |
| Supply Voltage                | 24 V    |
| Supply Voltage AC / DC Min    | 21.6 V  |
| Temperature range from        | -30 °C  |
| Temperature range to          | 60 °C   |
| Weight                        | 100 g   |