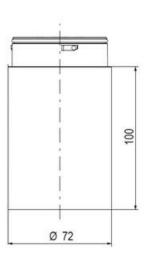

## **SPECIFICATIONS**

| Color Lens          | Yellow     |
|---------------------|------------|
| Diameter            | 70 mm      |
| IP Class            | IP66       |
| Light source        | LED        |
| Light type          | Yellow LED |
| Mounting            | Bayonet    |
| Nominal current max | 0.054 A    |