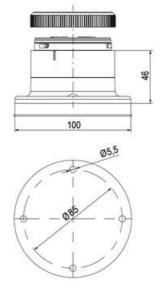

## **SPECIFICATIONS**

| Color Lens          | Yellow     |
|---------------------|------------|
| Diameter            | 70 mm      |
| IP Class            | IP66       |
| Light source        | LED        |
| Light type          | Yellow LED |
| Mounting            | Bayonet    |
| Nominal current max | 0.054 A    |

| Nominal current min           | 0.049 A |
|-------------------------------|---------|
| Number Of Optional Modules    | 2       |
| Operating Voltage AC / DC Max | 26.4 V  |
| Supply Voltage                | 24 V    |
| Supply Voltage AC / DC Min    | 21.6 V  |
| Temperature range from        | -30 °C  |
| Temperature range to          | 60 °C   |
| Weight                        | 100 g   |