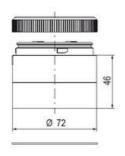

## **SPECIFICATIONS**

| Color Lens          | Yellow     |
|---------------------|------------|
| Diameter            | 70 mm      |
| IP Class            | IP66       |
| Light source        | LED        |
| Light type          | Yellow LED |
| Mounting            | Bayonet    |
| Nominal current max | 0.054 A    |