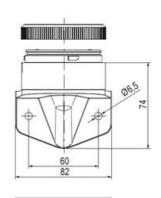

## **SPECIFICATIONS**

| Color Lens          | Yellow     |
|---------------------|------------|
| Diameter            | 70 mm      |
| IP Class            | IP66       |
| Light source        | LED        |
| Light type          | Yellow LED |
| Mounting            | Bayonet    |
| Nominal current max | 0.054 A    |

| Nominal current min           | 0.049 A |
|-------------------------------|---------|
| Number Of Optional Modules    | 2       |
| Operating Voltage AC / DC Max | 26.4 V  |
| Supply Voltage                | 24 V    |
| Supply Voltage AC / DC Min    | 21.6 V  |
| Temperature range from        | -30 °C  |
| Temperature range to          | 60 °C   |
| Weight                        | 100 g   |