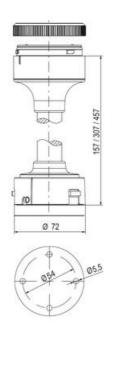

## **SPECIFICATIONS**

| Color Lens          | Yellow     |
|---------------------|------------|
| Diameter            | 70 mm      |
| IP Class            | IP66       |
| Light source        | LED        |
| Light type          | Yellow LED |
| Mounting            | Bayonet    |
| Nominal current max | 0.054 A    |

| Nominal current min           | 0.049 A |
|-------------------------------|---------|
| Number Of Optional Modules    | 2       |
| Operating Voltage AC / DC Max | 26.4 V  |
| Supply Voltage                | 24 V    |
| Supply Voltage AC / DC Min    | 21.6 V  |
| Temperature range from        | -30 °C  |
| Temperature range to          | 60 °C   |
| Weight                        | 100 g   |