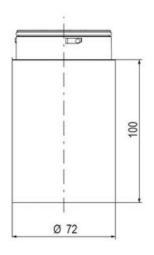

## **SPECIFICATIONS**

| Color Lens          | Yellow     |
|---------------------|------------|
| Diameter            | 70 mm      |
| IP Class            | IP66       |
| Light source        | LED        |
| Light type          | Yellow LED |
| Mounting            | Bayonet    |
| Nominal current max | 0.054 A    |

| Nominal current min           | 0.049 A |
|-------------------------------|---------|
| Number Of Optional Modules    | 2       |
| Operating Voltage AC / DC Max | 26.4 V  |
| Supply Voltage                | 24 V    |
| Supply Voltage AC / DC Min    | 21.6 V  |
| Temperature range from        | -30 °C  |
| Temperature range to          | 60 °C   |
| Weight                        | 100 g   |