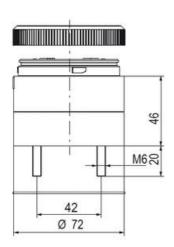

## **SPECIFICATIONS**

| Color Lens          | Yellow     |
|---------------------|------------|
| Diameter            | 70 mm      |
| IP Class            | IP66       |
| Light source        | LED        |
| Light type          | Yellow LED |
| Mounting            | Bayonet    |
| Nominal current max | 0.054 A    |

| Nominal current min           | 0.049 A |
|-------------------------------|---------|
| Number Of Optional Modules    | 2       |
| Operating Voltage AC / DC Max | 26.4 V  |
| Supply Voltage                | 24 V    |
| Supply Voltage AC / DC Min    | 21.6 V  |
| Temperature range from        | -30 °C  |
| Temperature range to          | 60 °C   |
| Weight                        | 100 g   |