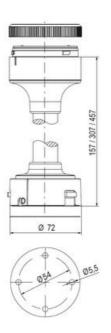

## **SPECIFICATIONS**

| Color Lens          | Yellow     |
|---------------------|------------|
| Diameter            | 70 mm      |
| IP Class            | IP66       |
| Light source        | LED        |
| Light type          | Yellow LED |
| Mounting            | Bayonet    |
| Nominal current max | 0.054 A    |

| Nominal current min           | 0.049 A |
|-------------------------------|---------|
| Number Of Optional Modules    | 2       |
| Operating Voltage AC / DC Max | 26.4 V  |
| Supply Voltage                | 24 V    |
| Supply Voltage AC / DC Min    | 21.6 V  |
| Temperature range from        | -30 °C  |
| Temperature range to          | 60 °C   |
| Weight                        | 100 g   |