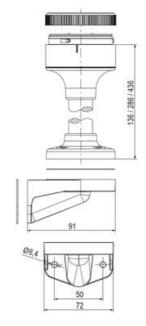

## **SPECIFICATIONS**

| Color Lens          | Yellow     |
|---------------------|------------|
| Diameter            | 70 mm      |
| IP Class            | IP66       |
| Light source        | LED        |
| Light type          | Yellow LED |
| Mounting            | Bayonet    |
| Nominal current max | 0.054 A    |

| Nominal current min           | 0.049 A |
|-------------------------------|---------|
| Number Of Optional Modules    | 2       |
| Operating Voltage AC / DC Max | 26.4 V  |
| Supply Voltage                | 24 V    |
| Supply Voltage AC / DC Min    | 21.6 V  |
| Temperature range from        | -30 °C  |
| Temperature range to          | 60 °C   |
| Weight                        | 100 g   |