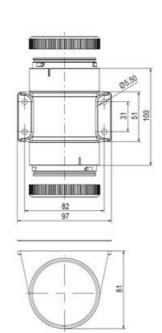

## **SPECIFICATIONS**

| Color Lens          | Yellow     |
|---------------------|------------|
| Diameter            | 70 mm      |
| IP Class            | IP66       |
| Light source        | LED        |
| Light type          | Yellow LED |
| Mounting            | Bayonet    |
| Nominal current max | 0.054 A    |

| Nominal current min           | 0.049 A |
|-------------------------------|---------|
| Number Of Optional Modules    | 2       |
| Operating Voltage AC / DC Max | 26.4 V  |
| Supply Voltage                | 24 V    |
| Supply Voltage AC / DC Min    | 21.6 V  |
| Temperature range from        | -30 °C  |
| Temperature range to          | 60 °C   |
| Weight                        | 100 g   |