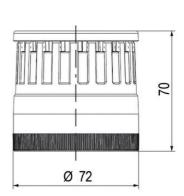

## **SPECIFICATIONS**

| Color Lens          | Yellow     |
|---------------------|------------|
| Diameter            | 70 mm      |
| IP Class            | IP66       |
| Light source        | LED        |
| Light type          | Yellow LED |
| Mounting            | Bayonet    |
| Nominal current max | 0.054 A    |

| Nominal current min           | 0.049 A |
|-------------------------------|---------|
| Number Of Optional Modules    | 2       |
| Operating Voltage AC / DC Max | 26.4 V  |
| Supply Voltage                | 24 V    |
| Supply Voltage AC / DC Min    | 21.6 V  |
| Temperature range from        | -30 °C  |
| Temperature range to          | 60 °C   |
| Weight                        | 100 g   |