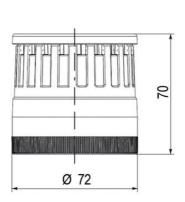

## **SPECIFICATIONS**

| Color Lens          | Yellow     |
|---------------------|------------|
| Diameter            | 70 mm      |
| IP Class            | IP66       |
| Light source        | LED        |
| Light type          | Yellow LED |
| Mounting            | Bayonet    |
| Nominal current max | 0.054 A    |

| Nominal current min           | 0.049 A |
|-------------------------------|---------|
| Number Of Optional Modules    | 2       |
| Operating Voltage AC / DC Max | 26.4 V  |
| Supply Voltage                | 24 V    |
| Supply Voltage AC / DC Min    | 21.6 V  |
| Temperature range from        | -30 °C  |
| Temperature range to          | 60 °C   |
| Weight                        | 100 g   |