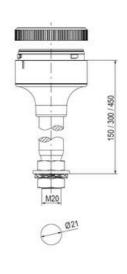

## **SPECIFICATIONS**

| Color Lens          | Yellow     |
|---------------------|------------|
| Diameter            | 70 mm      |
| IP Class            | IP66       |
| Light source        | LED        |
| Light type          | Yellow LED |
| Mounting            | Bayonet    |
| Nominal current max | 0.054 A    |

| Nominal current min           | 0.049 A |
|-------------------------------|---------|
| Number Of Optional Modules    | 2       |
| Operating Voltage AC / DC Max | 26.4 V  |
| Supply Voltage                | 24 V    |
| Supply Voltage AC / DC Min    | 21.6 V  |
| Temperature range from        | -30 °C  |
| Temperature range to          | 60 °C   |
| Weight                        | 100 g   |