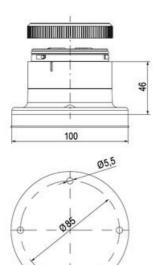

## **SPECIFICATIONS**

| Color Lens          | Orange     |
|---------------------|------------|
| Diameter            | 70 mm      |
| IP Class            | IP66       |
| Light source        | LED        |
| Light type          | Orange LED |
| Mounting            | Bayonet    |
| Nominal current max | 0.028 A    |

| Nominal current min        | 0.027 A  |
|----------------------------|----------|
| Number Of Optional Modules | 2        |
| Operating Voltage AC Max   | 253 V AC |
| Operating Voltage AC Min   | 207 V AC |
| Supply Voltage             | 230 V    |
| Temperature range from     | -30 °C   |
| Temperature range to       | 60 °C    |
| Weight                     | 100 g    |