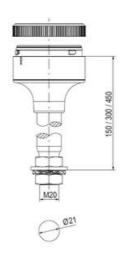

## PRODUCT DESCRIPTION

The ECO range of modular signal towers uses the highest quality components and the latest technology but at an affordable price,

- Modular signal tower series in diameters Ø 70 mm, 60 mm and 40 mm for universal applications
- Modern signal tower concept based on up-to-date LED technique, alternative operation with conventional incandescent bulb technique
- Excellent cost/performance ratio
- Complete range of bright LED modules in function modes
- LED steady light
- LED flashing light
- LED strobe light (single flash)
- LED multi strobe light (multi flash)
- LED steady/LED strobe and LED multi strobe modules
- Very long lifetime due to maintenance free LED technique, vibration proof and significantly reduced nominal current
- Piezo buzzer and multi tone siren modules
- Easy to wire connections
- Comprehensive range of mounting options including quick mount solutions
- Plc fit (leakage and inrush current)
- High ingress protection IP 66 certified to UL type 4/4X/13