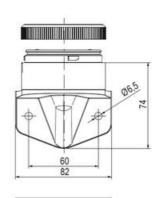

## **SPECIFICATIONS**

| Color Lens          | Orange     |
|---------------------|------------|
| Diameter            | 70 mm      |
| IP Class            | IP66       |
| Light source        | LED        |
| Light type          | Orange LED |
| Mounting            | Bayonet    |
| Nominal current max | 0.028 A    |

| Nominal current min        | 0.027 A  |
|----------------------------|----------|
| Number Of Optional Modules | 2        |
| Operating Voltage AC Max   | 253 V AC |
| Operating Voltage AC Min   | 207 V AC |
| Supply Voltage             | 230 V    |
| Temperature range from     | -30 °C   |
| Temperature range to       | 60 °C    |
| Weight                     | 100 g    |