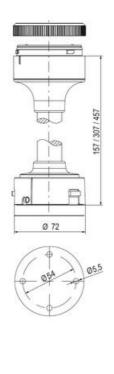

## **SPECIFICATIONS**

| Color Lens          | Orange     |
|---------------------|------------|
| Diameter            | 70 mm      |
| IP Class            | IP66       |
| Light source        | LED        |
| Light type          | Orange LED |
| Mounting            | Bayonet    |
| Nominal current max | 0.028 A    |

| Nominal current min        | 0.027 A  |
|----------------------------|----------|
| Number Of Optional Modules | 2        |
| Operating Voltage AC Max   | 253 V AC |
| Operating Voltage AC Min   | 207 V AC |
| Supply Voltage             | 230 V    |
| Temperature range from     | -30 °C   |
| Temperature range to       | 60 °C    |
| Weight                     | 100 g    |