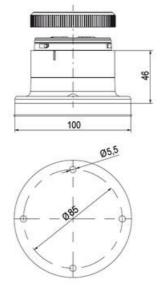

## **SPECIFICATIONS**

| Color Lens          | Orange     |
|---------------------|------------|
| Diameter            | 70 mm      |
| IP Class            | IP66       |
| Light source        | LED        |
| Light type          | Orange LED |
| Mounting            | Bayonet    |
| Nominal current max | 0.028 A    |

| Nominal current min        | 0.027 A  |
|----------------------------|----------|
| Number Of Optional Modules | 2        |
| Operating Voltage AC Max   | 253 V AC |
| Operating Voltage AC Min   | 207 V AC |
| Supply Voltage             | 230 V    |
| Temperature range from     | -30 °C   |
| Temperature range to       | 60 °C    |
| Weight                     | 100 g    |