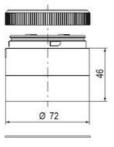

## **SPECIFICATIONS**

| Color Lens          | Orange     |
|---------------------|------------|
| Diameter            | 70 mm      |
| IP Class            | IP66       |
| Light source        | LED        |
| Light type          | Orange LED |
| Mounting            | Bayonet    |
| Nominal current max | 0.028 A    |

| Nominal current min        | 0.027 A  |
|----------------------------|----------|
| Number Of Optional Modules | 2        |
| Operating Voltage AC Max   | 253 V AC |
| Operating Voltage AC Min   | 207 V AC |
| Supply Voltage             | 230 V    |
| Temperature range from     | -30 °C   |
| Temperature range to       | 60 °C    |
| Weight                     | 100 g    |