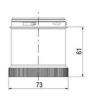

## **SPECIFICATIONS**

| Color Lens          | Orange     |
|---------------------|------------|
| Diameter            | 70 mm      |
| IP Class            | IP66       |
| Light source        | LED        |
| Light type          | Orange LED |
| Mounting            | Bayonet    |
| Nominal current max | 0.028 A    |

| Nominal current min        | 0.027 A  |
|----------------------------|----------|
| Number Of Optional Modules | 2        |
| Operating Voltage AC Max   | 253 V AC |
| Operating Voltage AC Min   | 207 V AC |
| Supply Voltage             | 230 V    |
| Temperature range from     | -30 °C   |
| Temperature range to       | 60 °C    |
| Weight                     | 100 g    |