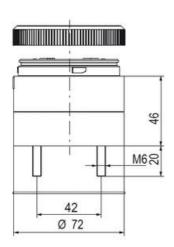

## **SPECIFICATIONS**

| Color Lens          | Orange     |
|---------------------|------------|
| Diameter            | 70 mm      |
| IP Class            | IP66       |
| Light source        | LED        |
| Light type          | Orange LED |
| Mounting            | Bayonet    |
| Nominal current max | 0.028 A    |

| Nominal current min        | 0.027 A  |
|----------------------------|----------|
| Number Of Optional Modules | 2        |
| Operating Voltage AC Max   | 253 V AC |
| Operating Voltage AC Min   | 207 V AC |
| Supply Voltage             | 230 V    |
| Temperature range from     | -30 °C   |
| Temperature range to       | 60 °C    |
| Weight                     | 100 g    |