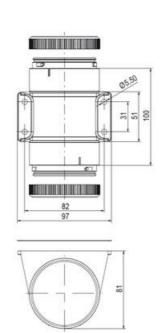

## **SPECIFICATIONS**

| Color Lens          | Orange     |
|---------------------|------------|
| Diameter            | 70 mm      |
| IP Class            | IP66       |
| Light source        | LED        |
| Light type          | Orange LED |
| Mounting            | Bayonet    |
| Nominal current max | 0.028 A    |

| Nominal current min        | 0.027 A  |
|----------------------------|----------|
| Number Of Optional Modules | 2        |
| Operating Voltage AC Max   | 253 V AC |
| Operating Voltage AC Min   | 207 V AC |
| Supply Voltage             | 230 V    |
| Temperature range from     | -30 °C   |
| Temperature range to       | 60 °C    |
| Weight                     | 100 g    |