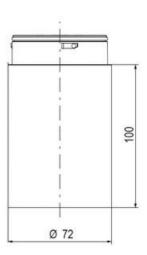

## **SPECIFICATIONS**

| Color Lens          | Orange     |
|---------------------|------------|
| Diameter            | 70 mm      |
| IP Class            | IP66       |
| Light source        | LED        |
| Light type          | Orange LED |
| Mounting            | Bayonet    |
| Nominal current max | 0.028 A    |

| Nominal current min        | 0.027 A  |
|----------------------------|----------|
| Number Of Optional Modules | 2        |
| Operating Voltage AC Max   | 253 V AC |
| Operating Voltage AC Min   | 207 V AC |
| Supply Voltage             | 230 V    |
| Temperature range from     | -30 °C   |
| Temperature range to       | 60 °C    |
| Weight                     | 100 g    |