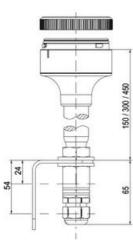

## **SPECIFICATIONS**

| Color Lens          | Orange     |
|---------------------|------------|
| Diameter            | 70 mm      |
| IP Class            | IP66       |
| Light source        | LED        |
| Light type          | Orange LED |
| Mounting            | Bayonet    |
| Nominal current max | 0.028 A    |

| Nominal current min        | 0.027 A  |
|----------------------------|----------|
| Number Of Optional Modules | 2        |
| Operating Voltage AC Max   | 253 V AC |
| Operating Voltage AC Min   | 207 V AC |
| Supply Voltage             | 230 V    |
| Temperature range from     | -30 °C   |
| Temperature range to       | 60 °C    |
| Weight                     | 100 g    |