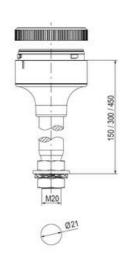

## **SPECIFICATIONS**

| Color Lens          | Orange     |
|---------------------|------------|
| Diameter            | 70 mm      |
| IP Class            | IP66       |
| Light source        | LED        |
| Light type          | Orange LED |
| Mounting            | Bayonet    |
| Nominal current max | 0.028 A    |

| Nominal current min        | 0.027 A  |
|----------------------------|----------|
| Number Of Optional Modules | 2        |
| Operating Voltage AC Max   | 253 V AC |
| Operating Voltage AC Min   | 207 V AC |
| Supply Voltage             | 230 V    |
| Temperature range from     | -30 °C   |
| Temperature range to       | 60 °C    |
| Weight                     | 100 g    |