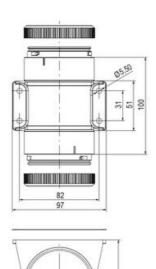

## **SPECIFICATIONS**

| Color Lens          | Orange     |
|---------------------|------------|
| Diameter            | 70 mm      |
| IP Class            | IP66       |
| Light source        | LED        |
| Light type          | Orange LED |
| Mounting            | Bayonet    |
| Nominal current max | 0.028 A    |

| Nominal current min        | 0.027 A  |
|----------------------------|----------|
| Number Of Optional Modules | 2        |
| Operating Voltage AC Max   | 253 V AC |
| Operating Voltage AC Min   | 207 V AC |
| Supply Voltage             | 230 V    |
| Temperature range from     | -30 °C   |
| Temperature range to       | 60 °C    |
| Weight                     | 100 g    |