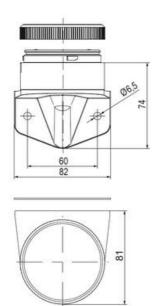

## **SPECIFICATIONS**

| Color Lens          | Orange     |
|---------------------|------------|
| Diameter            | 70 mm      |
| IP Class            | IP66       |
| Light source        | LED        |
| Light type          | Orange LED |
| Mounting            | Bayonet    |
| Nominal current max | 0.028 A    |

| Nominal current min        | 0.027 A  |
|----------------------------|----------|
| Number Of Optional Modules | 2        |
| Operating Voltage AC Max   | 253 V AC |
| Operating Voltage AC Min   | 207 V AC |
| Supply Voltage             | 230 V    |
| Temperature range from     | -30 °C   |
| Temperature range to       | 60 °C    |
| Weight                     | 100 g    |