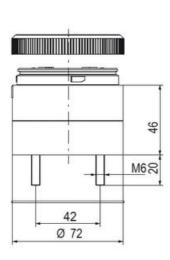

## **SPECIFICATIONS**

| Color Lens          | Orange     |
|---------------------|------------|
| Diameter            | 70 mm      |
| IP Class            | IP66       |
| Light source        | LED        |
| Light type          | Orange LED |
| Mounting            | Bayonet    |
| Nominal current max | 0.028 A    |

| Nominal current min        | 0.027 A  |
|----------------------------|----------|
| Number Of Optional Modules | 2        |
| Operating Voltage AC Max   | 253 V AC |
| Operating Voltage AC Min   | 207 V AC |
| Supply Voltage             | 230 V    |
| Temperature range from     | -30 °C   |
| Temperature range to       | 60 °C    |
| Weight                     | 100 g    |