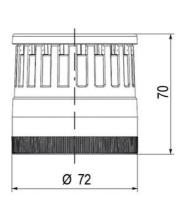

## **SPECIFICATIONS**

| Color Lens          | Orange     |
|---------------------|------------|
| Diameter            | 70 mm      |
| IP Class            | IP66       |
| Light source        | LED        |
| Light type          | Orange LED |
| Mounting            | Bayonet    |
| Nominal current max | 0.028 A    |

| Nominal current min        | 0.027 A  |
|----------------------------|----------|
| Number Of Optional Modules | 2        |
| Operating Voltage AC Max   | 253 V AC |
| Operating Voltage AC Min   | 207 V AC |
| Supply Voltage             | 230 V    |
| Temperature range from     | -30 °C   |
| Temperature range to       | 60 °C    |
| Weight                     | 100 g    |