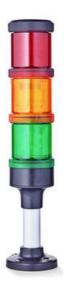

## SIGNAL TOWER Ø 70MM ECO

900011313 XDC/AMBER/STADY LIGHT/LED/230/240 VAC

- · Modular signal tower
- Integrated LED or filament bulb
- · Wide control voltage range

## **SPECIFICATIONS**

| Color Lens          | Orange     |
|---------------------|------------|
| Diameter            | 70 mm      |
| IP Class            | IP66       |
| Light source        | LED        |
| Light type          | Orange LED |
| Mounting            | Bayonet    |
| Nominal current max | 0.028 A    |