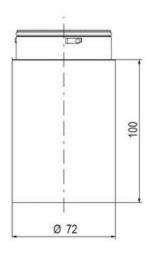

## **SPECIFICATIONS**

| Color Lens          | Orange     |
|---------------------|------------|
| Diameter            | 70 mm      |
| IP Class            | IP66       |
| Light source        | LED        |
| Light type          | Orange LED |
| Mounting            | Bayonet    |
| Nominal current max | 0.028 A    |

| Nominal current min        | 0.027 A  |
|----------------------------|----------|
| Number Of Optional Modules | 2        |
| Operating Voltage AC Max   | 253 V AC |
| Operating Voltage AC Min   | 207 V AC |
| Supply Voltage             | 230 V    |
| Temperature range from     | -30 °C   |
| Temperature range to       | 60 °C    |
| Weight                     | 100 g    |