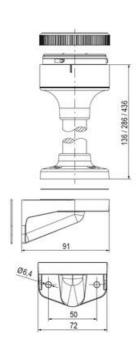

## PRODUCT DESCRIPTION

The ECO range of modular signal towers uses the highest quality components and the latest technology but at an affordable price,

- Modular signal tower series in diameters Ø 70 mm, 60 mm and 40 mm for universal applications
- Modern signal tower concept based on up-to-date LED technique, alternative operation with conventional incandescent bulb technique
- Excellent cost/performance ratio
- Complete range of bright LED modules in function modes
- LED steady light
- LED flashing light
- LED strobe light (single flash)
- LED multi strobe light (multi flash)
- LED steady/LED strobe and LED multi strobe modules
- Very long lifetime due to maintenance free LED technique, vibration proof and significantly reduced nominal current
- Piezo buzzer and multi tone siren modules
- Easy to wire connections
- Comprehensive range of mounting options including quick mount solutions
- Plc fit (leakage and inrush current)
- High ingress protection IP 66 certified to UL type 4/4X/13