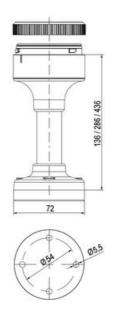

## PRODUCT DESCRIPTION

The ECO range of modular signal towers uses the highest quality components and the latest technology but at an affordable price,

- Modular signal tower series in diameters Ø 70 mm, 60 mm and 40 mm for universal applications
- Modern signal tower concept based on up-to-date LED technique, alternative operation with conventional incandescent bulb technique
- Excellent cost/performance ratio
- Complete range of bright LED modules in function modes
- LED steady light
- LED flashing light
- LED strobe light (single flash)
- LED multi strobe light (multi flash)
- LED steady/LED strobe and LED multi strobe modules
- Very long lifetime due to maintenance free LED technique, vibration proof and significantly reduced nominal current
- Piezo buzzer and multi tone siren modules
- Easy to wire connections
- Comprehensive range of mounting options including quick mount solutions
- Plc fit (leakage and inrush current)
- High ingress protection IP 66 certified to UL type 4/4X/13