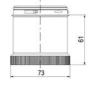

## **SPECIFICATIONS**

| Color Lens          | Orange     |
|---------------------|------------|
| Diameter            | 70 mm      |
| IP Class            | IP66       |
| Light source        | LED        |
| Light type          | Orange LED |
| Mounting            | Bayonet    |
| Nominal current max | 0.028 A    |

| Nominal current min        | 0.027 A  |
|----------------------------|----------|
| Number Of Optional Modules | 2        |
| Operating Voltage AC Max   | 253 V AC |
| Operating Voltage AC Min   | 207 V AC |
| Supply Voltage             | 230 V    |
| Temperature range from     | -30 °C   |
| Temperature range to       | 60 °C    |
| Weight                     | 100 g    |