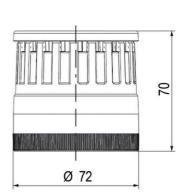

## **SPECIFICATIONS**

| Color Lens          | Orange     |
|---------------------|------------|
| Diameter            | 70 mm      |
| IP Class            | IP66       |
| Light source        | LED        |
| Light type          | Orange LED |
| Mounting            | Bayonet    |
| Nominal current max | 0.028 A    |

| Nominal current min        | 0.027 A  |
|----------------------------|----------|
| Number Of Optional Modules | 2        |
| Operating Voltage AC Max   | 253 V AC |
| Operating Voltage AC Min   | 207 V AC |
| Supply Voltage             | 230 V    |
| Temperature range from     | -30 °C   |
| Temperature range to       | 60 °C    |
| Weight                     | 100 g    |