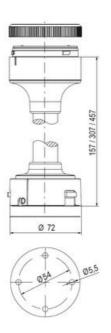

## **SPECIFICATIONS**

| Color Lens          | Orange     |
|---------------------|------------|
| Diameter            | 70 mm      |
| IP Class            | IP66       |
| Light source        | LED        |
| Light type          | Orange LED |
| Mounting            | Bayonet    |
| Nominal current max | 0.028 A    |

| Nominal current min        | 0.027 A  |
|----------------------------|----------|
| Number Of Optional Modules | 2        |
| Operating Voltage AC Max   | 253 V AC |
| Operating Voltage AC Min   | 207 V AC |
| Supply Voltage             | 230 V    |
| Temperature range from     | -30 °C   |
| Temperature range to       | 60 °C    |
| Weight                     | 100 g    |