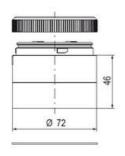

## **SPECIFICATIONS**

| Color Lens          | Orange     |
|---------------------|------------|
| Diameter            | 70 mm      |
| IP Class            | IP66       |
| Light source        | LED        |
| Light type          | Orange LED |
| Mounting            | Bayonet    |
| Nominal current max | 0.028 A    |

| Nominal current min        | 0.027 A  |
|----------------------------|----------|
| Number Of Optional Modules | 2        |
| Operating Voltage AC Max   | 253 V AC |
| Operating Voltage AC Min   | 207 V AC |
| Supply Voltage             | 230 V    |
| Temperature range from     | -30 °C   |
| Temperature range to       | 60 °C    |
| Weight                     | 100 g    |