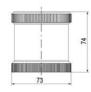

## **SPECIFICATIONS**

| Color Lens          | Orange     |
|---------------------|------------|
| Diameter            | 70 mm      |
| IP Class            | IP66       |
| Light source        | LED        |
| Light type          | Orange LED |
| Mounting            | Bayonet    |
| Nominal current max | 0.028 A    |

| Nominal current min        | 0.027 A  |
|----------------------------|----------|
| Number Of Optional Modules | 2        |
| Operating Voltage AC Max   | 253 V AC |
| Operating Voltage AC Min   | 207 V AC |
| Supply Voltage             | 230 V    |
| Temperature range from     | -30 °C   |
| Temperature range to       | 60 °C    |
| Weight                     | 100 g    |