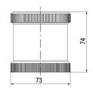

## **SPECIFICATIONS**

| Color Lens          | Orange     |
|---------------------|------------|
| Diameter            | 70 mm      |
| IP Class            | IP66       |
| Light source        | LED        |
| Light type          | Orange LED |
| Mounting            | Bayonet    |
| Nominal current max | 0.028 A    |

| Nominal current min        | 0.027 A  |
|----------------------------|----------|
| Number Of Optional Modules | 2        |
| Operating Voltage AC Max   | 253 V AC |
| Operating Voltage AC Min   | 207 V AC |
| Supply Voltage             | 230 V    |
| Temperature range from     | -30 °C   |
| Temperature range to       | 60 °C    |
| Weight                     | 100 g    |