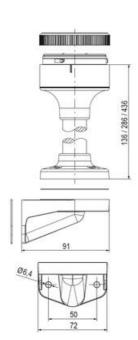

## PRODUCT DESCRIPTION

The ECO range of modular signal towers uses the highest quality components and the latest technology but at an affordable price,

- Modular signal tower series in diameters Ø 70 mm, 60 mm and 40 mm for universal applications
- Modern signal tower concept based on up-to-date LED technique, alternative operation with conventional incandescent bulb technique
- Excellent cost/performance ratio
- Complete range of bright LED modules in function modes
- LED steady light
- LED flashing light
- LED strobe light (single flash)
- LED multi strobe light (multi flash)
- LED steady/LED strobe and LED multi strobe modules
- Very long lifetime due to maintenance free LED technique, vibration proof and significantly reduced nominal current
- Piezo buzzer and multi tone siren modules
- Easy to wire connections
- Comprehensive range of mounting options including quick mount solutions
- Plc fit (leakage and inrush current)
- High ingress protection IP 66 certified to UL type 4/4X/13

## **SPECIFICATIONS**

| Color Lens          | Red     |
|---------------------|---------|
| Diameter            | 70 mm   |
| IP Class            | IP66    |
| Light source        | LED     |
| Light type          | Red LED |
| Mounting            | Bayonet |
| Nominal current max | 0.028 A |