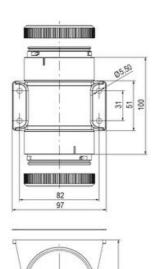

## **SPECIFICATIONS**

| Color Lens          | Red     |
|---------------------|---------|
| Diameter            | 70 mm   |
| IP Class            | IP66    |
| Light source        | LED     |
| Light type          | Red LED |
| Mounting            | Bayonet |
| Nominal current max | 0.028 A |

| Nominal current min        | 0.027 A  |
|----------------------------|----------|
| Number Of Optional Modules | 2        |
| Operating Voltage AC Max   | 253 V AC |
| Operating Voltage AC Min   | 207 V AC |
| Supply Voltage             | 230 V    |
| Temperature range from     | -30 °C   |
| Temperature range to       | 60 °C    |
| Weight                     | 100 g    |