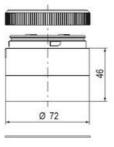

## **SPECIFICATIONS**

| Color Lens          | Red     |
|---------------------|---------|
| Diameter            | 70 mm   |
| IP Class            | IP66    |
| Light source        | LED     |
| Light type          | Red LED |
| Mounting            | Bayonet |
| Nominal current max | 0.028 A |