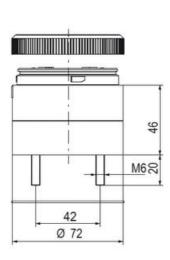

## **SPECIFICATIONS**

| Color Lens          | Red     |
|---------------------|---------|
| Diameter            | 70 mm   |
| IP Class            | IP66    |
| Light source        | LED     |
| Light type          | Red LED |
| Mounting            | Bayonet |
| Nominal current max | 0.028 A |

| Nominal current min        | 0.027 A  |
|----------------------------|----------|
| Number Of Optional Modules | 2        |
| Operating Voltage AC Max   | 253 V AC |
| Operating Voltage AC Min   | 207 V AC |
| Supply Voltage             | 230 V    |
| Temperature range from     | -30 °C   |
| Temperature range to       | 60 °C    |
| Weight                     | 100 g    |