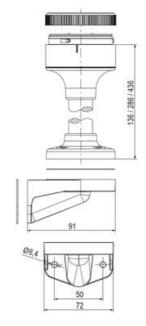

## PRODUCT DESCRIPTION

The ECO range of modular signal towers uses the highest quality components and the latest technology but at an affordable price,

- Modular signal tower series in diameters Ø 70 mm, 60 mm and 40 mm for universal applications
- Modern signal tower concept based on up-to-date LED technique, alternative operation with conventional incandescent bulb technique
- Excellent cost/performance ratio
- Complete range of bright LED modules in function modes
- LED steady light
- LED flashing light
- LED strobe light (single flash)
- LED multi strobe light (multi flash)
- LED steady/LED strobe and LED multi strobe modules
- Very long lifetime due to maintenance free LED technique, vibration proof and significantly reduced nominal current
- Piezo buzzer and multi tone siren modules
- Easy to wire connections
- Comprehensive range of mounting options including quick mount solutions
- Plc fit (leakage and inrush current)
- High ingress protection IP 66 certified to UL type 4/4X/13