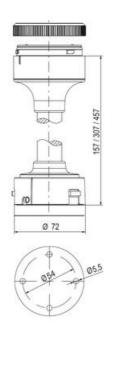

## **SPECIFICATIONS**

| Color Lens          | Red     |
|---------------------|---------|
| Diameter            | 70 mm   |
| IP Class            | IP66    |
| Light source        | LED     |
| Light type          | Red LED |
| Mounting            | Bayonet |
| Nominal current max | 0.028 A |

| Nominal current min        | 0.027 A  |
|----------------------------|----------|
| Number Of Optional Modules | 2        |
| Operating Voltage AC Max   | 253 V AC |
| Operating Voltage AC Min   | 207 V AC |
| Supply Voltage             | 230 V    |
| Temperature range from     | -30 °C   |
| Temperature range to       | 60 °C    |
| Weight                     | 100 g    |