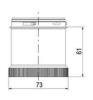

## **SPECIFICATIONS**

| Color Lens          | Red     |
|---------------------|---------|
| Diameter            | 70 mm   |
| IP Class            | IP66    |
| Light source        | LED     |
| Light type          | Red LED |
| Mounting            | Bayonet |
| Nominal current max | 0.028 A |

| Nominal current min        | 0.027 A  |
|----------------------------|----------|
| Number Of Optional Modules | 2        |
| Operating Voltage AC Max   | 253 V AC |
| Operating Voltage AC Min   | 207 V AC |
| Supply Voltage             | 230 V    |
| Temperature range from     | -30 °C   |
| Temperature range to       | 60 °C    |
| Weight                     | 100 g    |