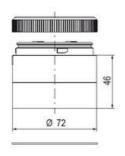

## **SPECIFICATIONS**

| Color Lens          | Red     |
|---------------------|---------|
| Diameter            | 70 mm   |
| IP Class            | IP66    |
| Light source        | LED     |
| Light type          | Red LED |
| Mounting            | Bayonet |
| Nominal current max | 0.028 A |