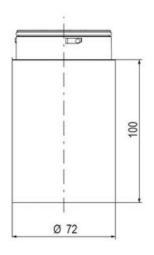

## **SPECIFICATIONS**

| Color Lens          | Red     |
|---------------------|---------|
| Diameter            | 70 mm   |
| IP Class            | IP66    |
| Light source        | LED     |
| Light type          | Red LED |
| Mounting            | Bayonet |
| Nominal current max | 0.028 A |

| Nominal current min        | 0.027 A  |
|----------------------------|----------|
| Number Of Optional Modules | 2        |
| Operating Voltage AC Max   | 253 V AC |
| Operating Voltage AC Min   | 207 V AC |
| Supply Voltage             | 230 V    |
| Temperature range from     | -30 °C   |
| Temperature range to       | 60 °C    |
| Weight                     | 100 g    |