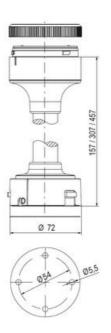

## **SPECIFICATIONS**

| Color Lens          | Red     |
|---------------------|---------|
| Diameter            | 70 mm   |
| IP Class            | IP66    |
| Light source        | LED     |
| Light type          | Red LED |
| Mounting            | Bayonet |
| Nominal current max | 0.028 A |

| Nominal current min        | 0.027 A  |
|----------------------------|----------|
| Number Of Optional Modules | 2        |
| Operating Voltage AC Max   | 253 V AC |
| Operating Voltage AC Min   | 207 V AC |
| Supply Voltage             | 230 V    |
| Temperature range from     | -30 °C   |
| Temperature range to       | 60 °C    |
| Weight                     | 100 g    |