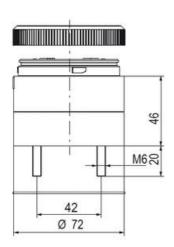

## **SPECIFICATIONS**

| Color Lens          | Red     |
|---------------------|---------|
| Diameter            | 70 mm   |
| IP Class            | IP66    |
| Light source        | LED     |
| Light type          | Red LED |
| Mounting            | Bayonet |
| Nominal current max | 0.028 A |

| Nominal current min        | 0.027 A  |
|----------------------------|----------|
| Number Of Optional Modules | 2        |
| Operating Voltage AC Max   | 253 V AC |
| Operating Voltage AC Min   | 207 V AC |
| Supply Voltage             | 230 V    |
| Temperature range from     | -30 °C   |
| Temperature range to       | 60 °C    |
| Weight                     | 100 g    |