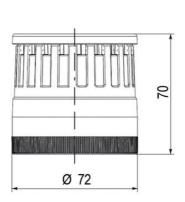

## **SPECIFICATIONS**

| Color Lens          | Red     |
|---------------------|---------|
| Diameter            | 70 mm   |
| IP Class            | IP66    |
| Light source        | LED     |
| Light type          | Red LED |
| Mounting            | Bayonet |
| Nominal current max | 0.028 A |

| Nominal current min        | 0.027 A  |
|----------------------------|----------|
| Number Of Optional Modules | 2        |
| Operating Voltage AC Max   | 253 V AC |
| Operating Voltage AC Min   | 207 V AC |
| Supply Voltage             | 230 V    |
| Temperature range from     | -30 °C   |
| Temperature range to       | 60 °C    |
| Weight                     | 100 g    |