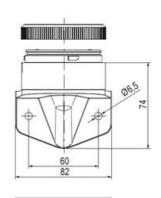

## **SPECIFICATIONS**

| Color Lens          | Red     |
|---------------------|---------|
| Diameter            | 70 mm   |
| IP Class            | IP66    |
| Light source        | LED     |
| Light type          | Red LED |
| Mounting            | Bayonet |
| Nominal current max | 0.028 A |

| Nominal current min        | 0.027 A  |
|----------------------------|----------|
| Number Of Optional Modules | 2        |
| Operating Voltage AC Max   | 253 V AC |
| Operating Voltage AC Min   | 207 V AC |
| Supply Voltage             | 230 V    |
| Temperature range from     | -30 °C   |
| Temperature range to       | 60 °C    |
| Weight                     | 100 g    |