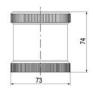

## **SPECIFICATIONS**

| Color Lens          | Red     |
|---------------------|---------|
| Diameter            | 70 mm   |
| IP Class            | IP66    |
| Light source        | LED     |
| Light type          | Red LED |
| Mounting            | Bayonet |
| Nominal current max | 0.028 A |

| Nominal current min        | 0.027 A  |
|----------------------------|----------|
| Number Of Optional Modules | 2        |
| Operating Voltage AC Max   | 253 V AC |
| Operating Voltage AC Min   | 207 V AC |
| Supply Voltage             | 230 V    |
| Temperature range from     | -30 °C   |
| Temperature range to       | 60 °C    |
| Weight                     | 100 g    |