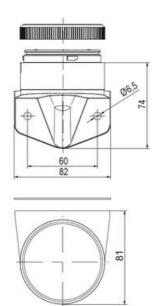

## **SPECIFICATIONS**

| Color Lens          | Red     |
|---------------------|---------|
| Diameter            | 70 mm   |
| IP Class            | IP66    |
| Light source        | LED     |
| Light type          | Red LED |
| Mounting            | Bayonet |
| Nominal current max | 0.028 A |

| Nominal current min        | 0.027 A  |
|----------------------------|----------|
| Number Of Optional Modules | 2        |
| Operating Voltage AC Max   | 253 V AC |
| Operating Voltage AC Min   | 207 V AC |
| Supply Voltage             | 230 V    |
| Temperature range from     | -30 °C   |
| Temperature range to       | 60 °C    |
| Weight                     | 100 g    |