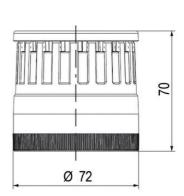

## **SPECIFICATIONS**

| Color Lens          | Red     |
|---------------------|---------|
| Diameter            | 70 mm   |
| IP Class            | IP66    |
| Light source        | LED     |
| Light type          | Red LED |
| Mounting            | Bayonet |
| Nominal current max | 0.028 A |

| Nominal current min        | 0.027 A  |
|----------------------------|----------|
| Number Of Optional Modules | 2        |
| Operating Voltage AC Max   | 253 V AC |
| Operating Voltage AC Min   | 207 V AC |
| Supply Voltage             | 230 V    |
| Temperature range from     | -30 °C   |
| Temperature range to       | 60 °C    |
| Weight                     | 100 g    |