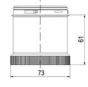

## **SPECIFICATIONS**

| Color Lens          | Red     |
|---------------------|---------|
| Diameter            | 70 mm   |
| IP Class            | IP66    |
| Light source        | LED     |
| Light type          | Red LED |
| Mounting            | Bayonet |
| Nominal current max | 0.028 A |

| Nominal current min        | 0.027 A  |
|----------------------------|----------|
| Number Of Optional Modules | 2        |
| Operating Voltage AC Max   | 253 V AC |
| Operating Voltage AC Min   | 207 V AC |
| Supply Voltage             | 230 V    |
| Temperature range from     | -30 °C   |
| Temperature range to       | 60 °C    |
| Weight                     | 100 g    |