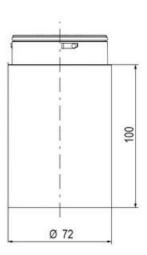

## **SPECIFICATIONS**

| Color Lens          | Red     |
|---------------------|---------|
| Diameter            | 70 mm   |
| IP Class            | IP66    |
| Light source        | LED     |
| Light type          | Red LED |
| Mounting            | Bayonet |
| Nominal current max | 0.028 A |

| Nominal current min        | 0.027 A  |
|----------------------------|----------|
| Number Of Optional Modules | 2        |
| Operating Voltage AC Max   | 253 V AC |
| Operating Voltage AC Min   | 207 V AC |
| Supply Voltage             | 230 V    |
| Temperature range from     | -30 °C   |
| Temperature range to       | 60 °C    |
| Weight                     | 100 g    |