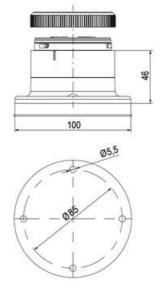

## **SPECIFICATIONS**

| Color Lens          | Red     |
|---------------------|---------|
| Diameter            | 70 mm   |
| IP Class            | IP66    |
| Light source        | LED     |
| Light type          | Red LED |
| Mounting            | Bayonet |
| Nominal current max | 0.028 A |

| Nominal current min        | 0.027 A  |
|----------------------------|----------|
| Number Of Optional Modules | 2        |
| Operating Voltage AC Max   | 253 V AC |
| Operating Voltage AC Min   | 207 V AC |
| Supply Voltage             | 230 V    |
| Temperature range from     | -30 °C   |
| Temperature range to       | 60 °C    |
| Weight                     | 100 g    |