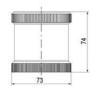

## **SPECIFICATIONS**

| Color Lens          | Red     |
|---------------------|---------|
| Diameter            | 70 mm   |
| IP Class            | IP66    |
| Light source        | LED     |
| Light type          | Red LED |
| Mounting            | Bayonet |
| Nominal current max | 0.028 A |

| Nominal current min        | 0.027 A  |
|----------------------------|----------|
| Number Of Optional Modules | 2        |
| Operating Voltage AC Max   | 253 V AC |
| Operating Voltage AC Min   | 207 V AC |
| Supply Voltage             | 230 V    |
| Temperature range from     | -30 °C   |
| Temperature range to       | 60 °C    |
| Weight                     | 100 g    |