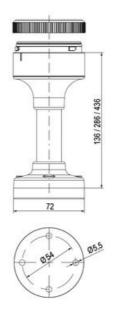

## **SPECIFICATIONS**

| Color Lens          | Red     |
|---------------------|---------|
| Diameter            | 70 mm   |
| IP Class            | IP66    |
| Light source        | LED     |
| Light type          | Red LED |
| Mounting            | Bayonet |
| Nominal current max | 0.028 A |