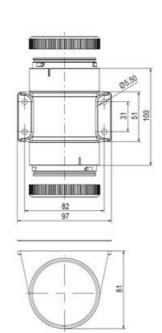

## **SPECIFICATIONS**

| Color Lens          | Red     |
|---------------------|---------|
| Diameter            | 70 mm   |
| IP Class            | IP66    |
| Light source        | LED     |
| Light type          | Red LED |
| Mounting            | Bayonet |
| Nominal current max | 0.028 A |

| Nominal current min        | 0.027 A  |
|----------------------------|----------|
| Number Of Optional Modules | 2        |
| Operating Voltage AC Max   | 253 V AC |
| Operating Voltage AC Min   | 207 V AC |
| Supply Voltage             | 230 V    |
| Temperature range from     | -30 °C   |
| Temperature range to       | 60 °C    |
| Weight                     | 100 g    |