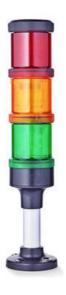

## SIGNAL TOWER Ø 70MM ECO

900012313 XDC/RED/STADY LIGHT/LED/230/240 VAC

- · Modular signal tower
- Integrated LED or filament bulb
- · Wide control voltage range

## **SPECIFICATIONS**

| Color Lens          | Red     |
|---------------------|---------|
| Diameter            | 70 mm   |
| IP Class            | IP66    |
| Light source        | LED     |
| Light type          | Red LED |
| Mounting            | Bayonet |
| Nominal current max | 0.028 A |