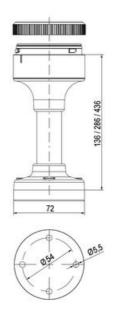

## PRODUCT DESCRIPTION

The ECO range of modular signal towers uses the highest quality components and the latest technology but at an affordable price,

- Modular signal tower series in diameters Ø 70 mm, 60 mm and 40 mm for universal applications
- Modern signal tower concept based on up-to-date LED technique, alternative operation with conventional incandescent bulb technique
- Excellent cost/performance ratio
- Complete range of bright LED modules in function modes
- LED steady light
- LED flashing light
- LED strobe light (single flash)
- LED multi strobe light (multi flash)
- LED steady/LED strobe and LED multi strobe modules
- Very long lifetime due to maintenance free LED technique, vibration proof and significantly reduced nominal current
- Piezo buzzer and multi tone siren modules
- Easy to wire connections
- Comprehensive range of mounting options including quick mount solutions
- Plc fit (leakage and inrush current)
- High ingress protection IP 66 certified to UL type 4/4X/13

## **SPECIFICATIONS**

| Color Lens          | Red     |
|---------------------|---------|
| Diameter            | 70 mm   |
| IP Class            | IP66    |
| Light source        | LED     |
| Light type          | Red LED |
| Mounting            | Bayonet |
| Nominal current max | 0.028 A |