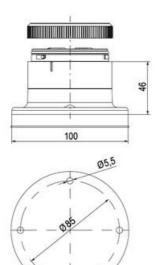

## **SPECIFICATIONS**

| Color Lens          | Red     |
|---------------------|---------|
| Diameter            | 70 mm   |
| IP Class            | IP66    |
| Light source        | LED     |
| Light type          | Red LED |
| Mounting            | Bayonet |
| Nominal current max | 0.028 A |

| Nominal current min        | 0.027 A  |
|----------------------------|----------|
| Number Of Optional Modules | 2        |
| Operating Voltage AC Max   | 253 V AC |
| Operating Voltage AC Min   | 207 V AC |
| Supply Voltage             | 230 V    |
| Temperature range from     | -30 °C   |
| Temperature range to       | 60 °C    |
| Weight                     | 100 g    |