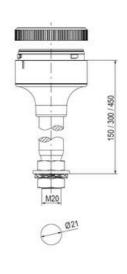

## **SPECIFICATIONS**

| Color Lens          | Red     |
|---------------------|---------|
| Diameter            | 70 mm   |
| IP Class            | IP66    |
| Light source        | LED     |
| Light type          | Red LED |
| Mounting            | Bayonet |
| Nominal current max | 0.028 A |

| Nominal current min        | 0.027 A  |
|----------------------------|----------|
| Number Of Optional Modules | 2        |
| Operating Voltage AC Max   | 253 V AC |
| Operating Voltage AC Min   | 207 V AC |
| Supply Voltage             | 230 V    |
| Temperature range from     | -30 °C   |
| Temperature range to       | 60 °C    |
| Weight                     | 100 g    |