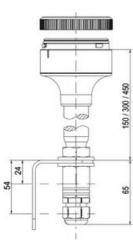

## **SPECIFICATIONS**

| Color Lens          | Red     |
|---------------------|---------|
| Diameter            | 70 mm   |
| IP Class            | IP66    |
| Light source        | LED     |
| Light type          | Red LED |
| Mounting            | Bayonet |
| Nominal current max | 0.028 A |

| Nominal current min        | 0.027 A  |
|----------------------------|----------|
| Number Of Optional Modules | 2        |
| Operating Voltage AC Max   | 253 V AC |
| Operating Voltage AC Min   | 207 V AC |
| Supply Voltage             | 230 V    |
| Temperature range from     | -30 °C   |
| Temperature range to       | 60 °C    |
| Weight                     | 100 g    |