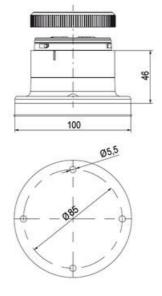

## **SPECIFICATIONS**

| Color Lens          | Clear     |
|---------------------|-----------|
| Diameter            | 70 mm     |
| IP Class            | IP66      |
| Light source        | LED       |
| Light type          | White LED |
| Mounting            | Bayonet   |
| Nominal current max | 0.028 A   |

| Nominal current min        | 0.027 A  |
|----------------------------|----------|
| Number Of Optional Modules | 2        |
| Operating Voltage AC Max   | 253 V AC |
| Operating Voltage AC Min   | 207 V AC |
| Supply Voltage             | 230 V    |
| Temperature range from     | -30 °C   |
| Temperature range to       | 60 °C    |
| Weight                     | 100 g    |