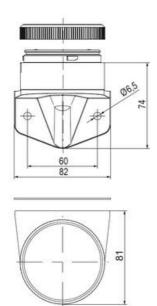

## **SPECIFICATIONS**

| Color Lens          | Clear     |
|---------------------|-----------|
| Diameter            | 70 mm     |
| IP Class            | IP66      |
| Light source        | LED       |
| Light type          | White LED |
| Mounting            | Bayonet   |
| Nominal current max | 0.028 A   |

| Nominal current min        | 0.027 A  |
|----------------------------|----------|
| Number Of Optional Modules | 2        |
| Operating Voltage AC Max   | 253 V AC |
| Operating Voltage AC Min   | 207 V AC |
| Supply Voltage             | 230 V    |
| Temperature range from     | -30 °C   |
| Temperature range to       | 60 °C    |
| Weight                     | 100 g    |