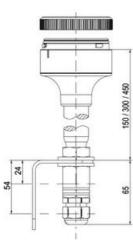

## **SPECIFICATIONS**

| Color Lens          | Clear     |
|---------------------|-----------|
| Diameter            | 70 mm     |
| IP Class            | IP66      |
| Light source        | LED       |
| Light type          | White LED |
| Mounting            | Bayonet   |
| Nominal current max | 0.028 A   |

| Nominal current min        | 0.027 A  |
|----------------------------|----------|
| Number Of Optional Modules | 2        |
| Operating Voltage AC Max   | 253 V AC |
| Operating Voltage AC Min   | 207 V AC |
| Supply Voltage             | 230 V    |
| Temperature range from     | -30 °C   |
| Temperature range to       | 60 °C    |
| Weight                     | 100 g    |