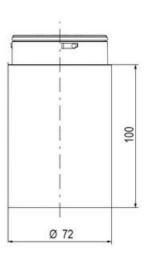

## SIGNAL TOWER Ø 70MM ECO

900014313 XDC/CLEAR/STADY LIGHT/LED/230/240 VAC

- · Modular signal tower
- Integrated LED or filament bulb
- · Wide control voltage range

## **SPECIFICATIONS**

| Color Lens          | Clear     |
|---------------------|-----------|
| Diameter            | 70 mm     |
| IP Class            | IP66      |
| Light source        | LED       |
| Light type          | White LED |
| Mounting            | Bayonet   |
| Nominal current max | 0.028 A   |

| Nominal current min        | 0.027 A  |
|----------------------------|----------|
| Number Of Optional Modules | 2        |
| Operating Voltage AC Max   | 253 V AC |
| Operating Voltage AC Min   | 207 V AC |
| Supply Voltage             | 230 V    |
| Temperature range from     | -30 °C   |
| Temperature range to       | 60 °C    |
| Weight                     | 100 g    |