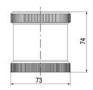

## **SPECIFICATIONS**

| Color Lens          | Clear     |
|---------------------|-----------|
| Diameter            | 70 mm     |
| IP Class            | IP66      |
| Light source        | LED       |
| Light type          | White LED |
| Mounting            | Bayonet   |
| Nominal current max | 0.028 A   |

| Nominal current min        | 0.027 A  |
|----------------------------|----------|
| Number Of Optional Modules | 2        |
| Operating Voltage AC Max   | 253 V AC |
| Operating Voltage AC Min   | 207 V AC |
| Supply Voltage             | 230 V    |
| Temperature range from     | -30 °C   |
| Temperature range to       | 60 °C    |
| Weight                     | 100 g    |