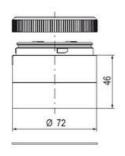

## **SPECIFICATIONS**

| Color Lens          | Clear     |
|---------------------|-----------|
| Diameter            | 70 mm     |
| IP Class            | IP66      |
| Light source        | LED       |
| Light type          | White LED |
| Mounting            | Bayonet   |
| Nominal current max | 0.028 A   |