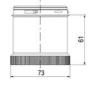

## SIGNAL TOWER Ø 70MM ECO

900014313 XDC/CLEAR/STADY LIGHT/LED/230/240 VAC

- · Modular signal tower
- Integrated LED or filament bulb
- · Wide control voltage range

## **SPECIFICATIONS**

| Color Lens          | Clear     |
|---------------------|-----------|
| Diameter            | 70 mm     |
| IP Class            | IP66      |
| Light source        | LED       |
| Light type          | White LED |
| Mounting            | Bayonet   |
| Nominal current max | 0.028 A   |

| Nominal current min        | 0.027 A  |
|----------------------------|----------|
| Number Of Optional Modules | 2        |
| Operating Voltage AC Max   | 253 V AC |
| Operating Voltage AC Min   | 207 V AC |
| Supply Voltage             | 230 V    |
| Temperature range from     | -30 °C   |
| Temperature range to       | 60 °C    |
| Weight                     | 100 g    |