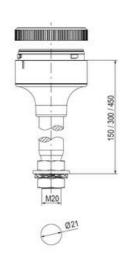

## **SPECIFICATIONS**

| Color Lens          | Clear     |
|---------------------|-----------|
| Diameter            | 70 mm     |
| IP Class            | IP66      |
| Light source        | LED       |
| Light type          | White LED |
| Mounting            | Bayonet   |
| Nominal current max | 0.028 A   |

| Nominal current min        | 0.027 A  |
|----------------------------|----------|
| Number Of Optional Modules | 2        |
| Operating Voltage AC Max   | 253 V AC |
| Operating Voltage AC Min   | 207 V AC |
| Supply Voltage             | 230 V    |
| Temperature range from     | -30 °C   |
| Temperature range to       | 60 °C    |
| Weight                     | 100 g    |