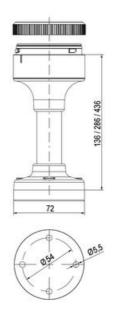

## PRODUCT DESCRIPTION

The ECO range of modular signal towers uses the highest quality components and the latest technology but at an affordable price,

- Modular signal tower series in diameters Ø 70 mm, 60 mm and 40 mm for universal applications
- Modern signal tower concept based on up-to-date LED technique, alternative operation with conventional incandescent bulb technique
- Excellent cost/performance ratio
- Complete range of bright LED modules in function modes
- LED steady light
- LED flashing light
- LED strobe light (single flash)
- LED multi strobe light (multi flash)
- LED steady/LED strobe and LED multi strobe modules
- Very long lifetime due to maintenance free LED technique, vibration proof and significantly reduced nominal current
- Piezo buzzer and multi tone siren modules
- Easy to wire connections
- Comprehensive range of mounting options including quick mount solutions
- Plc fit (leakage and inrush current)
- High ingress protection IP 66 certified to UL type 4/4X/13

## **SPECIFICATIONS**

| Color Lens          | Clear     |
|---------------------|-----------|
| Diameter            | 70 mm     |
| IP Class            | IP66      |
| Light source        | LED       |
| Light type          | White LED |
| Mounting            | Bayonet   |
| Nominal current max | 0.028 A   |

| Nominal current min        | 0.027 A  |
|----------------------------|----------|
| Number Of Optional Modules | 2        |
| Operating Voltage AC Max   | 253 V AC |
| Operating Voltage AC Min   | 207 V AC |
| Supply Voltage             | 230 V    |
| Temperature range from     | -30 °C   |
| Temperature range to       | 60 °C    |
| Weight                     | 100 g    |