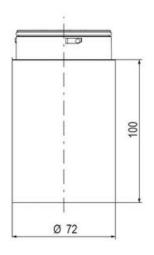

## **SPECIFICATIONS**

| Color Lens          | Clear     |
|---------------------|-----------|
| Diameter            | 70 mm     |
| IP Class            | IP66      |
| Light source        | LED       |
| Light type          | White LED |
| Mounting            | Bayonet   |
| Nominal current max | 0.028 A   |

| Nominal current min        | 0.027 A  |
|----------------------------|----------|
| Number Of Optional Modules | 2        |
| Operating Voltage AC Max   | 253 V AC |
| Operating Voltage AC Min   | 207 V AC |
| Supply Voltage             | 230 V    |
| Temperature range from     | -30 °C   |
| Temperature range to       | 60 °C    |
| Weight                     | 100 g    |