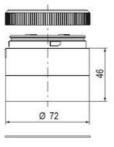

## **SPECIFICATIONS**

| Color Lens          | Clear     |
|---------------------|-----------|
| Diameter            | 70 mm     |
| IP Class            | IP66      |
| Light source        | LED       |
| Light type          | White LED |
| Mounting            | Bayonet   |
| Nominal current max | 0.028 A   |

| Nominal current min        | 0.027 A  |
|----------------------------|----------|
| Number Of Optional Modules | 2        |
| Operating Voltage AC Max   | 253 V AC |
| Operating Voltage AC Min   | 207 V AC |
| Supply Voltage             | 230 V    |
| Temperature range from     | -30 °C   |
| Temperature range to       | 60 °C    |
| Weight                     | 100 g    |