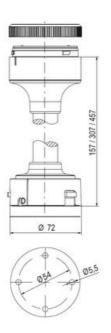

## **SPECIFICATIONS**

| Color Lens          | Clear     |
|---------------------|-----------|
| Diameter            | 70 mm     |
| IP Class            | IP66      |
| Light source        | LED       |
| Light type          | White LED |
| Mounting            | Bayonet   |
| Nominal current max | 0.028 A   |

| Nominal current min        | 0.027 A  |
|----------------------------|----------|
| Number Of Optional Modules | 2        |
| Operating Voltage AC Max   | 253 V AC |
| Operating Voltage AC Min   | 207 V AC |
| Supply Voltage             | 230 V    |
| Temperature range from     | -30 °C   |
| Temperature range to       | 60 °C    |
| Weight                     | 100 g    |