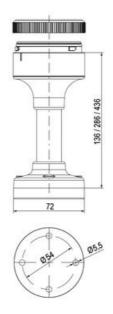

## **SPECIFICATIONS**

| Color Lens          | Clear     |
|---------------------|-----------|
| Diameter            | 70 mm     |
| IP Class            | IP66      |
| Light source        | LED       |
| Light type          | White LED |
| Mounting            | Bayonet   |
| Nominal current max | 0.028 A   |