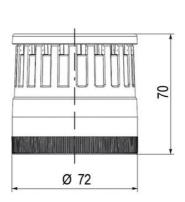

## **SPECIFICATIONS**

| Color Lens          | Clear     |
|---------------------|-----------|
| Diameter            | 70 mm     |
| IP Class            | IP66      |
| Light source        | LED       |
| Light type          | White LED |
| Mounting            | Bayonet   |
| Nominal current max | 0.028 A   |

| Nominal current min        | 0.027 A  |
|----------------------------|----------|
| Number Of Optional Modules | 2        |
| Operating Voltage AC Max   | 253 V AC |
| Operating Voltage AC Min   | 207 V AC |
| Supply Voltage             | 230 V    |
| Temperature range from     | -30 °C   |
| Temperature range to       | 60 °C    |
| Weight                     | 100 g    |