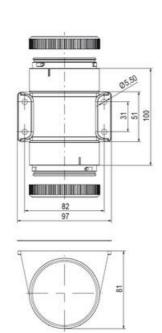

## **SPECIFICATIONS**

| Color Lens          | Clear     |
|---------------------|-----------|
| Diameter            | 70 mm     |
| IP Class            | IP66      |
| Light source        | LED       |
| Light type          | White LED |
| Mounting            | Bayonet   |
| Nominal current max | 0.028 A   |

| Nominal current min        | 0.027 A  |
|----------------------------|----------|
| Number Of Optional Modules | 2        |
| Operating Voltage AC Max   | 253 V AC |
| Operating Voltage AC Min   | 207 V AC |
| Supply Voltage             | 230 V    |
| Temperature range from     | -30 °C   |
| Temperature range to       | 60 °C    |
| Weight                     | 100 g    |