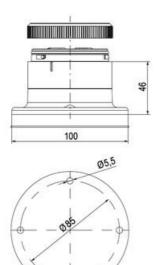

## **SPECIFICATIONS**

| Color Lens          | Clear     |
|---------------------|-----------|
| Diameter            | 70 mm     |
| IP Class            | IP66      |
| Light source        | LED       |
| Light type          | White LED |
| Mounting            | Bayonet   |
| Nominal current max | 0.028 A   |

| Nominal current min        | 0.027 A  |
|----------------------------|----------|
| Number Of Optional Modules | 2        |
| Operating Voltage AC Max   | 253 V AC |
| Operating Voltage AC Min   | 207 V AC |
| Supply Voltage             | 230 V    |
| Temperature range from     | -30 °C   |
| Temperature range to       | 60 °C    |
| Weight                     | 100 g    |