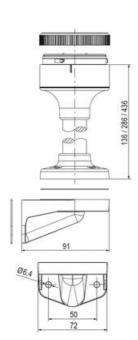

## PRODUCT DESCRIPTION

The ECO range of modular signal towers uses the highest quality components and the latest technology but at an affordable price,

- Modular signal tower series in diameters Ø 70 mm, 60 mm and 40 mm for universal applications
- Modern signal tower concept based on up-to-date LED technique, alternative operation with conventional incandescent bulb technique
- Excellent cost/performance ratio
- Complete range of bright LED modules in function modes
- LED steady light
- LED flashing light
- LED strobe light (single flash)
- LED multi strobe light (multi flash)
- LED steady/LED strobe and LED multi strobe modules
- Very long lifetime due to maintenance free LED technique, vibration proof and significantly reduced nominal current
- Piezo buzzer and multi tone siren modules
- Easy to wire connections
- Comprehensive range of mounting options including quick mount solutions
- Plc fit (leakage and inrush current)
- High ingress protection IP 66 certified to UL type 4/4X/13

## **SPECIFICATIONS**

| Color Lens          | Clear     |
|---------------------|-----------|
| Diameter            | 70 mm     |
| IP Class            | IP66      |
| Light source        | LED       |
| Light type          | White LED |
| Mounting            | Bayonet   |
| Nominal current max | 0.028 A   |

| Nominal current min        | 0.027 A  |
|----------------------------|----------|
| Number Of Optional Modules | 2        |
| Operating Voltage AC Max   | 253 V AC |
| Operating Voltage AC Min   | 207 V AC |
| Supply Voltage             | 230 V    |
| Temperature range from     | -30 °C   |
| Temperature range to       | 60 °C    |
| Weight                     | 100 g    |