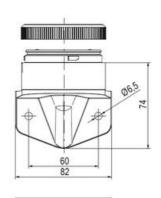

## **SPECIFICATIONS**

| Color Lens          | Clear     |
|---------------------|-----------|
| Diameter            | 70 mm     |
| IP Class            | IP66      |
| Light source        | LED       |
| Light type          | White LED |
| Mounting            | Bayonet   |
| Nominal current max | 0.028 A   |

| Nominal current min        | 0.027 A  |
|----------------------------|----------|
| Number Of Optional Modules | 2        |
| Operating Voltage AC Max   | 253 V AC |
| Operating Voltage AC Min   | 207 V AC |
| Supply Voltage             | 230 V    |
| Temperature range from     | -30 °C   |
| Temperature range to       | 60 °C    |
| Weight                     | 100 g    |