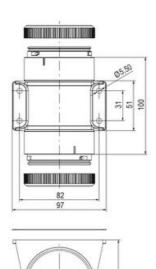

## SIGNAL TOWER Ø 70MM ECO

900014313 XDC/CLEAR/STADY LIGHT/LED/230/240 VAC

- · Modular signal tower
- Integrated LED or filament bulb
- · Wide control voltage range

## **SPECIFICATIONS**

| Color Lens          | Clear     |
|---------------------|-----------|
| Diameter            | 70 mm     |
| IP Class            | IP66      |
| Light source        | LED       |
| Light type          | White LED |
| Mounting            | Bayonet   |
| Nominal current max | 0.028 A   |

| Nominal current min        | 0.027 A  |
|----------------------------|----------|
| Number Of Optional Modules | 2        |
| Operating Voltage AC Max   | 253 V AC |
| Operating Voltage AC Min   | 207 V AC |
| Supply Voltage             | 230 V    |
| Temperature range from     | -30 °C   |
| Temperature range to       | 60 °C    |
| Weight                     | 100 g    |