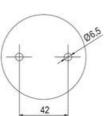

## **SPECIFICATIONS**

| Color Lens          | Clear     |
|---------------------|-----------|
| Diameter            | 70 mm     |
| IP Class            | IP66      |
| Light source        | LED       |
| Light type          | White LED |
| Mounting            | Bayonet   |
| Nominal current max | 0.028 A   |

| Nominal current min        | 0.027 A  |
|----------------------------|----------|
| Number Of Optional Modules | 2        |
| Operating Voltage AC Max   | 253 V AC |
| Operating Voltage AC Min   | 207 V AC |
| Supply Voltage             | 230 V    |
| Temperature range from     | -30 °C   |
| Temperature range to       | 60 °C    |
| Weight                     | 100 g    |