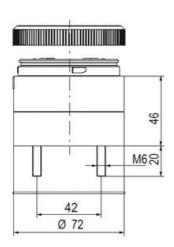

## **SPECIFICATIONS**

| Color Lens          | Clear     |
|---------------------|-----------|
| Diameter            | 70 mm     |
| IP Class            | IP66      |
| Light source        | LED       |
| Light type          | White LED |
| Mounting            | Bayonet   |
| Nominal current max | 0.028 A   |

| Nominal current min        | 0.027 A  |
|----------------------------|----------|
| Number Of Optional Modules | 2        |
| Operating Voltage AC Max   | 253 V AC |
| Operating Voltage AC Min   | 207 V AC |
| Supply Voltage             | 230 V    |
| Temperature range from     | -30 °C   |
| Temperature range to       | 60 °C    |
| Weight                     | 100 g    |