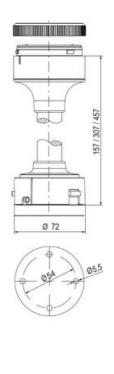

## **SPECIFICATIONS**

| Color Lens          | Clear     |
|---------------------|-----------|
| Diameter            | 70 mm     |
| IP Class            | IP66      |
| Light source        | LED       |
| Light type          | White LED |
| Mounting            | Bayonet   |
| Nominal current max | 0.028 A   |

| Nominal current min        | 0.027 A  |
|----------------------------|----------|
| Number Of Optional Modules | 2        |
| Operating Voltage AC Max   | 253 V AC |
| Operating Voltage AC Min   | 207 V AC |
| Supply Voltage             | 230 V    |
| Temperature range from     | -30 °C   |
| Temperature range to       | 60 °C    |
| Weight                     | 100 g    |