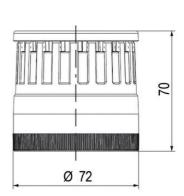

## **SPECIFICATIONS**

| Color Lens          | Clear     |
|---------------------|-----------|
| Diameter            | 70 mm     |
| IP Class            | IP66      |
| Light source        | LED       |
| Light type          | White LED |
| Mounting            | Bayonet   |
| Nominal current max | 0.028 A   |

| Nominal current min        | 0.027 A  |
|----------------------------|----------|
| Number Of Optional Modules | 2        |
| Operating Voltage AC Max   | 253 V AC |
| Operating Voltage AC Min   | 207 V AC |
| Supply Voltage             | 230 V    |
| Temperature range from     | -30 °C   |
| Temperature range to       | 60 °C    |
| Weight                     | 100 g    |