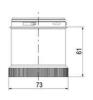

## **SPECIFICATIONS**

| Color Lens          | Clear     |
|---------------------|-----------|
| Diameter            | 70 mm     |
| IP Class            | IP66      |
| Light source        | LED       |
| Light type          | White LED |
| Mounting            | Bayonet   |
| Nominal current max | 0.028 A   |

| Nominal current min        | 0.027 A  |
|----------------------------|----------|
| Number Of Optional Modules | 2        |
| Operating Voltage AC Max   | 253 V AC |
| Operating Voltage AC Min   | 207 V AC |
| Supply Voltage             | 230 V    |
| Temperature range from     | -30 °C   |
| Temperature range to       | 60 °C    |
| Weight                     | 100 g    |