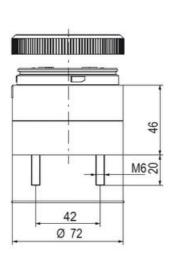

## **SPECIFICATIONS**

| Color Lens          | Clear     |
|---------------------|-----------|
| Diameter            | 70 mm     |
| IP Class            | IP66      |
| Light source        | LED       |
| Light type          | White LED |
| Mounting            | Bayonet   |
| Nominal current max | 0.028 A   |

| Nominal current min        | 0.027 A  |
|----------------------------|----------|
| Number Of Optional Modules | 2        |
| Operating Voltage AC Max   | 253 V AC |
| Operating Voltage AC Min   | 207 V AC |
| Supply Voltage             | 230 V    |
| Temperature range from     | -30 °C   |
| Temperature range to       | 60 °C    |
| Weight                     | 100 g    |