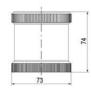

## SIGNAL TOWER Ø 70MM ECO

900014313 XDC/CLEAR/STADY LIGHT/LED/230/240 VAC

- · Modular signal tower
- Integrated LED or filament bulb
- · Wide control voltage range

## **SPECIFICATIONS**

| Color Lens          | Clear     |
|---------------------|-----------|
| Diameter            | 70 mm     |
| IP Class            | IP66      |
| Light source        | LED       |
| Light type          | White LED |
| Mounting            | Bayonet   |
| Nominal current max | 0.028 A   |

| Nominal current min        | 0.027 A  |
|----------------------------|----------|
| Number Of Optional Modules | 2        |
| Operating Voltage AC Max   | 253 V AC |
| Operating Voltage AC Min   | 207 V AC |
| Supply Voltage             | 230 V    |
| Temperature range from     | -30 °C   |
| Temperature range to       | 60 °C    |
| Weight                     | 100 g    |