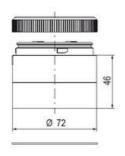

## **SPECIFICATIONS**

| Color Lens          | Blue     |
|---------------------|----------|
| Diameter            | 70 mm    |
| IP Class            | IP66     |
| Light source        | LED      |
| Light type          | Blue LED |
| Mounting            | Bayonet  |
| Nominal current max | 0.028 A  |

| Nominal current min        | 0.027 A  |
|----------------------------|----------|
| Number Of Optional Modules | 2        |
| Operating Voltage AC Max   | 253 V AC |
| Operating Voltage AC Min   | 207 V AC |
| Supply Voltage             | 230 V    |
| Temperature range from     | -30 °C   |
| Temperature range to       | 60 °C    |
| Weight                     | 100 g    |