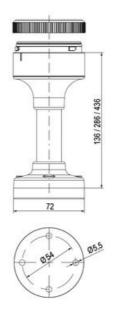

Plc fit (leakage and inrush current)
- High ingress protection IP 66 certified to UL type 4/4X/13

## **SPECIFICATIONS**

| Color Lens          | Blue     |
|---------------------|----------|
| Diameter            | 70 mm    |
| IP Class            | IP66     |
| Light source        | LED      |
| Light type          | Blue LED |
| Mounting            | Bayonet  |
| Nominal current max | 0.028 A  |

| Nominal current min        | 0.027 A  |
|----------------------------|----------|
| Number Of Optional Modules | 2        |
| Operating Voltage AC Max   | 253 V AC |
| Operating Voltage AC Min   | 207 V AC |
| Supply Voltage             | 230 V    |
| Temperature range from     | -30 °C   |
| Temperature range to       | 60 °C    |
| Weight                     | 100 g    |