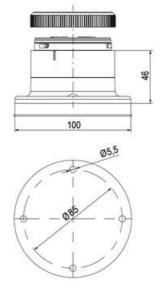

## **SPECIFICATIONS**

| Color Lens          | Blue     |
|---------------------|----------|
| Diameter            | 70 mm    |
| IP Class            | IP66     |
| Light source        | LED      |
| Light type          | Blue LED |
| Mounting            | Bayonet  |
| Nominal current max | 0.028 A  |

| Nominal current min        | 0.027 A  |
|----------------------------|----------|
| Number Of Optional Modules | 2        |
| Operating Voltage AC Max   | 253 V AC |
| Operating Voltage AC Min   | 207 V AC |
| Supply Voltage             | 230 V    |
| Temperature range from     | -30 °C   |
| Temperature range to       | 60 °C    |
| Weight                     | 100 g    |