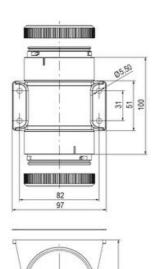

## **SPECIFICATIONS**

| Color Lens          | Blue     |
|---------------------|----------|
| Diameter            | 70 mm    |
| IP Class            | IP66     |
| Light source        | LED      |
| Light type          | Blue LED |
| Mounting            | Bayonet  |
| Nominal current max | 0.028 A  |

| Nominal current min        | 0.027 A  |
|----------------------------|----------|
| Number Of Optional Modules | 2        |
| Operating Voltage AC Max   | 253 V AC |
| Operating Voltage AC Min   | 207 V AC |
| Supply Voltage             | 230 V    |
| Temperature range from     | -30 °C   |
| Temperature range to       | 60 °C    |
| Weight                     | 100 g    |