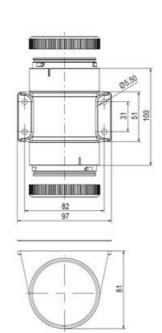

## **SPECIFICATIONS**

| Color Lens          | Blue     |
|---------------------|----------|
| Diameter            | 70 mm    |
| IP Class            | IP66     |
| Light source        | LED      |
| Light type          | Blue LED |
| Mounting            | Bayonet  |
| Nominal current max | 0.028 A  |

| Nominal current min        | 0.027 A  |
|----------------------------|----------|
| Number Of Optional Modules | 2        |
| Operating Voltage AC Max   | 253 V AC |
| Operating Voltage AC Min   | 207 V AC |
| Supply Voltage             | 230 V    |
| Temperature range from     | -30 °C   |
| Temperature range to       | 60 °C    |
| Weight                     | 100 g    |