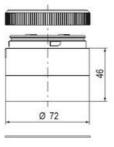

## **SPECIFICATIONS**

| Color Lens          | Blue     |
|---------------------|----------|
| Diameter            | 70 mm    |
| IP Class            | IP66     |
| Light source        | LED      |
| Light type          | Blue LED |
| Mounting            | Bayonet  |
| Nominal current max | 0.028 A  |

| Nominal current min        | 0.027 A  |
|----------------------------|----------|
| Number Of Optional Modules | 2        |
| Operating Voltage AC Max   | 253 V AC |
| Operating Voltage AC Min   | 207 V AC |
| Supply Voltage             | 230 V    |
| Temperature range from     | -30 °C   |
| Temperature range to       | 60 °C    |
| Weight                     | 100 g    |