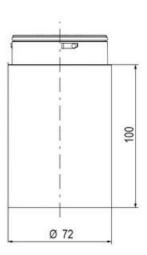

## **SPECIFICATIONS**

| Color Lens          | Blue     |
|---------------------|----------|
| Diameter            | 70 mm    |
| IP Class            | IP66     |
| Light source        | LED      |
| Light type          | Blue LED |
| Mounting            | Bayonet  |
| Nominal current max | 0.028 A  |

| Nominal current min        | 0.027 A  |
|----------------------------|----------|
| Number Of Optional Modules | 2        |
| Operating Voltage AC Max   | 253 V AC |
| Operating Voltage AC Min   | 207 V AC |
| Supply Voltage             | 230 V    |
| Temperature range from     | -30 °C   |
| Temperature range to       | 60 °C    |
| Weight                     | 100 g    |