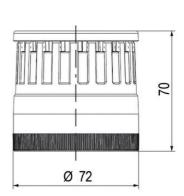

## **SPECIFICATIONS**

| Color Lens          | Blue     |
|---------------------|----------|
| Diameter            | 70 mm    |
| IP Class            | IP66     |
| Light source        | LED      |
| Light type          | Blue LED |
| Mounting            | Bayonet  |
| Nominal current max | 0.028 A  |

| Nominal current min        | 0.027 A  |
|----------------------------|----------|
| Number Of Optional Modules | 2        |
| Operating Voltage AC Max   | 253 V AC |
| Operating Voltage AC Min   | 207 V AC |
| Supply Voltage             | 230 V    |
| Temperature range from     | -30 °C   |
| Temperature range to       | 60 °C    |
| Weight                     | 100 g    |