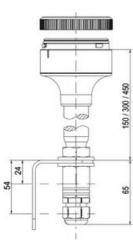

## **SPECIFICATIONS**

| Color Lens          | Blue     |
|---------------------|----------|
| Diameter            | 70 mm    |
| IP Class            | IP66     |
| Light source        | LED      |
| Light type          | Blue LED |
| Mounting            | Bayonet  |
| Nominal current max | 0.028 A  |

| Nominal current min        | 0.027 A  |
|----------------------------|----------|
| Number Of Optional Modules | 2        |
| Operating Voltage AC Max   | 253 V AC |
| Operating Voltage AC Min   | 207 V AC |
| Supply Voltage             | 230 V    |
| Temperature range from     | -30 °C   |
| Temperature range to       | 60 °C    |
| Weight                     | 100 g    |