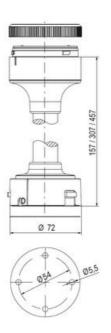

## **SPECIFICATIONS**

| Color Lens          | Blue     |
|---------------------|----------|
| Diameter            | 70 mm    |
| IP Class            | IP66     |
| Light source        | LED      |
| Light type          | Blue LED |
| Mounting            | Bayonet  |
| Nominal current max | 0.028 A  |

| Nominal current min        | 0.027 A  |
|----------------------------|----------|
| Number Of Optional Modules | 2        |
| Operating Voltage AC Max   | 253 V AC |
| Operating Voltage AC Min   | 207 V AC |
| Supply Voltage             | 230 V    |
| Temperature range from     | -30 °C   |
| Temperature range to       | 60 °C    |
| Weight                     | 100 g    |