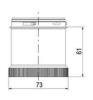

## **SPECIFICATIONS**

| Color Lens          | Blue     |
|---------------------|----------|
| Diameter            | 70 mm    |
| IP Class            | IP66     |
| Light source        | LED      |
| Light type          | Blue LED |
| Mounting            | Bayonet  |
| Nominal current max | 0.028 A  |

| Nominal current min        | 0.027 A  |
|----------------------------|----------|
| Number Of Optional Modules | 2        |
| Operating Voltage AC Max   | 253 V AC |
| Operating Voltage AC Min   | 207 V AC |
| Supply Voltage             | 230 V    |
| Temperature range from     | -30 °C   |
| Temperature range to       | 60 °C    |
| Weight                     | 100 g    |