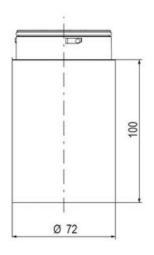

## **SPECIFICATIONS**

| Color Lens          | Blue     |
|---------------------|----------|
| Diameter            | 70 mm    |
| IP Class            | IP66     |
| Light source        | LED      |
| Light type          | Blue LED |
| Mounting            | Bayonet  |
| Nominal current max | 0.028 A  |

| Nominal current min        | 0.027 A  |
|----------------------------|----------|
| Number Of Optional Modules | 2        |
| Operating Voltage AC Max   | 253 V AC |
| Operating Voltage AC Min   | 207 V AC |
| Supply Voltage             | 230 V    |
| Temperature range from     | -30 °C   |
| Temperature range to       | 60 °C    |
| Weight                     | 100 g    |