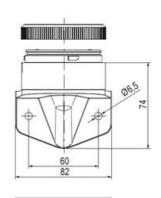

## **SPECIFICATIONS**

| Color Lens          | Blue     |
|---------------------|----------|
| Diameter            | 70 mm    |
| IP Class            | IP66     |
| Light source        | LED      |
| Light type          | Blue LED |
| Mounting            | Bayonet  |
| Nominal current max | 0.028 A  |

| Nominal current min        | 0.027 A  |
|----------------------------|----------|
| Number Of Optional Modules | 2        |
| Operating Voltage AC Max   | 253 V AC |
| Operating Voltage AC Min   | 207 V AC |
| Supply Voltage             | 230 V    |
| Temperature range from     | -30 °C   |
| Temperature range to       | 60 °C    |
| Weight                     | 100 g    |