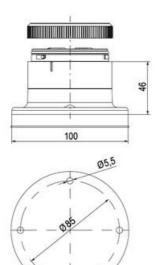

## **SPECIFICATIONS**

| Color Lens          | Blue     |
|---------------------|----------|
| Diameter            | 70 mm    |
| IP Class            | IP66     |
| Light source        | LED      |
| Light type          | Blue LED |
| Mounting            | Bayonet  |
| Nominal current max | 0.028 A  |

| Nominal current min        | 0.027 A  |
|----------------------------|----------|
| Number Of Optional Modules | 2        |
| Operating Voltage AC Max   | 253 V AC |
| Operating Voltage AC Min   | 207 V AC |
| Supply Voltage             | 230 V    |
| Temperature range from     | -30 °C   |
| Temperature range to       | 60 °C    |
| Weight                     | 100 g    |