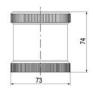

## **SPECIFICATIONS**

| Color Lens          | Blue     |
|---------------------|----------|
| Diameter            | 70 mm    |
| IP Class            | IP66     |
| Light source        | LED      |
| Light type          | Blue LED |
| Mounting            | Bayonet  |
| Nominal current max | 0.028 A  |

| Nominal current min        | 0.027 A  |
|----------------------------|----------|
| Number Of Optional Modules | 2        |
| Operating Voltage AC Max   | 253 V AC |
| Operating Voltage AC Min   | 207 V AC |
| Supply Voltage             | 230 V    |
| Temperature range from     | -30 °C   |
| Temperature range to       | 60 °C    |
| Weight                     | 100 g    |