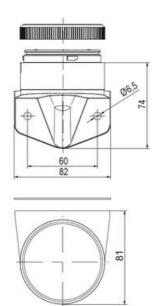

## **SPECIFICATIONS**

| Color Lens          | Blue     |
|---------------------|----------|
| Diameter            | 70 mm    |
| IP Class            | IP66     |
| Light source        | LED      |
| Light type          | Blue LED |
| Mounting            | Bayonet  |
| Nominal current max | 0.028 A  |

| Nominal current min        | 0.027 A  |
|----------------------------|----------|
| Number Of Optional Modules | 2        |
| Operating Voltage AC Max   | 253 V AC |
| Operating Voltage AC Min   | 207 V AC |
| Supply Voltage             | 230 V    |
| Temperature range from     | -30 °C   |
| Temperature range to       | 60 °C    |
| Weight                     | 100 g    |