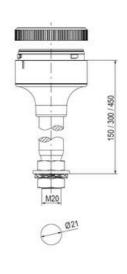

## **SPECIFICATIONS**

| Color Lens          | Blue     |
|---------------------|----------|
| Diameter            | 70 mm    |
| IP Class            | IP66     |
| Light source        | LED      |
| Light type          | Blue LED |
| Mounting            | Bayonet  |
| Nominal current max | 0.028 A  |

| Nominal current min        | 0.027 A  |
|----------------------------|----------|
| Number Of Optional Modules | 2        |
| Operating Voltage AC Max   | 253 V AC |
| Operating Voltage AC Min   | 207 V AC |
| Supply Voltage             | 230 V    |
| Temperature range from     | -30 °C   |
| Temperature range to       | 60 °C    |
| Weight                     | 100 g    |