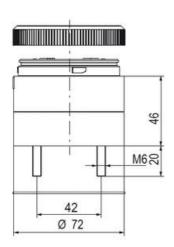

## **SPECIFICATIONS**

| Color Lens          | Blue     |
|---------------------|----------|
| Diameter            | 70 mm    |
| IP Class            | IP66     |
| Light source        | LED      |
| Light type          | Blue LED |
| Mounting            | Bayonet  |
| Nominal current max | 0.028 A  |

| Nominal current min        | 0.027 A  |
|----------------------------|----------|
| Number Of Optional Modules | 2        |
| Operating Voltage AC Max   | 253 V AC |
| Operating Voltage AC Min   | 207 V AC |
| Supply Voltage             | 230 V    |
| Temperature range from     | -30 °C   |
| Temperature range to       | 60 °C    |
| Weight                     | 100 g    |