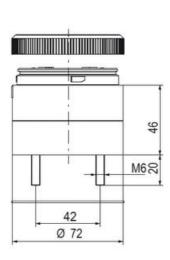

## **SPECIFICATIONS**

| Color Lens          | Blue     |
|---------------------|----------|
| Diameter            | 70 mm    |
| IP Class            | IP66     |
| Light source        | LED      |
| Light type          | Blue LED |
| Mounting            | Bayonet  |
| Nominal current max | 0.028 A  |

| Nominal current min        | 0.027 A  |
|----------------------------|----------|
| Number Of Optional Modules | 2        |
| Operating Voltage AC Max   | 253 V AC |
| Operating Voltage AC Min   | 207 V AC |
| Supply Voltage             | 230 V    |
| Temperature range from     | -30 °C   |
| Temperature range to       | 60 °C    |
| Weight                     | 100 g    |