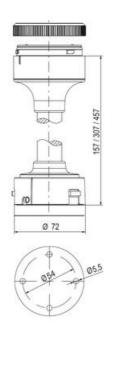

## **SPECIFICATIONS**

| Color Lens          | Blue     |
|---------------------|----------|
| Diameter            | 70 mm    |
| IP Class            | IP66     |
| Light source        | LED      |
| Light type          | Blue LED |
| Mounting            | Bayonet  |
| Nominal current max | 0.028 A  |

| Nominal current min        | 0.027 A  |
|----------------------------|----------|
| Number Of Optional Modules | 2        |
| Operating Voltage AC Max   | 253 V AC |
| Operating Voltage AC Min   | 207 V AC |
| Supply Voltage             | 230 V    |
| Temperature range from     | -30 °C   |
| Temperature range to       | 60 °C    |
| Weight                     | 100 g    |