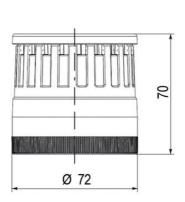

## **SPECIFICATIONS**

| Color Lens          | Blue     |
|---------------------|----------|
| Diameter            | 70 mm    |
| IP Class            | IP66     |
| Light source        | LED      |
| Light type          | Blue LED |
| Mounting            | Bayonet  |
| Nominal current max | 0.028 A  |

| Nominal current min        | 0.027 A  |
|----------------------------|----------|
| Number Of Optional Modules | 2        |
| Operating Voltage AC Max   | 253 V AC |
| Operating Voltage AC Min   | 207 V AC |
| Supply Voltage             | 230 V    |
| Temperature range from     | -30 °C   |
| Temperature range to       | 60 °C    |
| Weight                     | 100 g    |