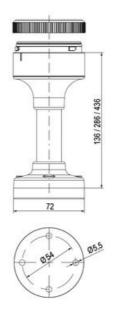

## **SPECIFICATIONS**

| Color Lens          | Green     |
|---------------------|-----------|
| Diameter            | 70 mm     |
| IP Class            | IP66      |
| Light source        | LED       |
| Light type          | Green LED |
| Mounting            | Bayonet   |
| Nominal current max | 0.028 A   |

| Nominal current min        | 0.027 A  |
|----------------------------|----------|
| Number Of Optional Modules | 2        |
| Operating Voltage AC Max   | 253 V AC |
| Operating Voltage AC Min   | 207 V AC |
| Supply Voltage             | 230 V    |
| Temperature range from     | -30 °C   |
| Temperature range to       | 60 °C    |
| Weight                     | 100 g    |