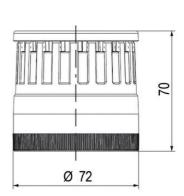

## **SPECIFICATIONS**

| Color Lens          | Green     |
|---------------------|-----------|
| Diameter            | 70 mm     |
| IP Class            | IP66      |
| Light source        | LED       |
| Light type          | Green LED |
| Mounting            | Bayonet   |
| Nominal current max | 0.028 A   |

| Nominal current min        | 0.027 A  |
|----------------------------|----------|
| Number Of Optional Modules | 2        |
| Operating Voltage AC Max   | 253 V AC |
| Operating Voltage AC Min   | 207 V AC |
| Supply Voltage             | 230 V    |
| Temperature range from     | -30 °C   |
| Temperature range to       | 60 °C    |
| Weight                     | 100 g    |