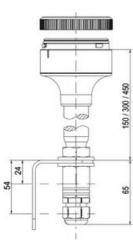

## **SPECIFICATIONS**

| Color Lens          | Green     |
|---------------------|-----------|
| Diameter            | 70 mm     |
| IP Class            | IP66      |
| Light source        | LED       |
| Light type          | Green LED |
| Mounting            | Bayonet   |
| Nominal current max | 0.028 A   |

| Nominal current min        | 0.027 A  |
|----------------------------|----------|
| Number Of Optional Modules | 2        |
| Operating Voltage AC Max   | 253 V AC |
| Operating Voltage AC Min   | 207 V AC |
| Supply Voltage             | 230 V    |
| Temperature range from     | -30 °C   |
| Temperature range to       | 60 °C    |
| Weight                     | 100 g    |