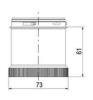

## **SPECIFICATIONS**

| Color Lens          | Green     |
|---------------------|-----------|
| Diameter            | 70 mm     |
| IP Class            | IP66      |
| Light source        | LED       |
| Light type          | Green LED |
| Mounting            | Bayonet   |
| Nominal current max | 0.028 A   |

| Nominal current min        | 0.027 A  |
|----------------------------|----------|
| Number Of Optional Modules | 2        |
| Operating Voltage AC Max   | 253 V AC |
| Operating Voltage AC Min   | 207 V AC |
| Supply Voltage             | 230 V    |
| Temperature range from     | -30 °C   |
| Temperature range to       | 60 °C    |
| Weight                     | 100 g    |