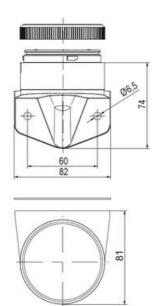

## **SPECIFICATIONS**

| Color Lens          | Green     |
|---------------------|-----------|
| Diameter            | 70 mm     |
| IP Class            | IP66      |
| Light source        | LED       |
| Light type          | Green LED |
| Mounting            | Bayonet   |
| Nominal current max | 0.028 A   |

| Nominal current min        | 0.027 A  |
|----------------------------|----------|
| Number Of Optional Modules | 2        |
| Operating Voltage AC Max   | 253 V AC |
| Operating Voltage AC Min   | 207 V AC |
| Supply Voltage             | 230 V    |
| Temperature range from     | -30 °C   |
| Temperature range to       | 60 °C    |
| Weight                     | 100 g    |