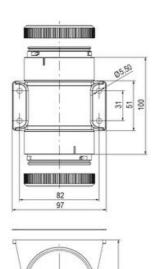

## **SPECIFICATIONS**

| Color Lens          | Green     |
|---------------------|-----------|
| Diameter            | 70 mm     |
| IP Class            | IP66      |
| Light source        | LED       |
| Light type          | Green LED |
| Mounting            | Bayonet   |
| Nominal current max | 0.028 A   |

| Nominal current min        | 0.027 A  |
|----------------------------|----------|
| Number Of Optional Modules | 2        |
| Operating Voltage AC Max   | 253 V AC |
| Operating Voltage AC Min   | 207 V AC |
| Supply Voltage             | 230 V    |
| Temperature range from     | -30 °C   |
| Temperature range to       | 60 °C    |
| Weight                     | 100 g    |