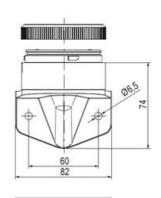

## **SPECIFICATIONS**

| Color Lens          | Green     |
|---------------------|-----------|
| Diameter            | 70 mm     |
| IP Class            | IP66      |
| Light source        | LED       |
| Light type          | Green LED |
| Mounting            | Bayonet   |
| Nominal current max | 0.028 A   |

| Nominal current min        | 0.027 A  |
|----------------------------|----------|
| Number Of Optional Modules | 2        |
| Operating Voltage AC Max   | 253 V AC |
| Operating Voltage AC Min   | 207 V AC |
| Supply Voltage             | 230 V    |
| Temperature range from     | -30 °C   |
| Temperature range to       | 60 °C    |
| Weight                     | 100 g    |