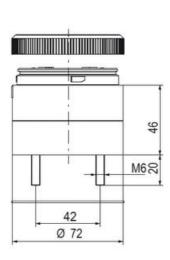

## **SPECIFICATIONS**

| Color Lens          | Green     |
|---------------------|-----------|
| Diameter            | 70 mm     |
| IP Class            | IP66      |
| Light source        | LED       |
| Light type          | Green LED |
| Mounting            | Bayonet   |
| Nominal current max | 0.028 A   |

| Nominal current min        | 0.027 A  |
|----------------------------|----------|
| Number Of Optional Modules | 2        |
| Operating Voltage AC Max   | 253 V AC |
| Operating Voltage AC Min   | 207 V AC |
| Supply Voltage             | 230 V    |
| Temperature range from     | -30 °C   |
| Temperature range to       | 60 °C    |
| Weight                     | 100 g    |