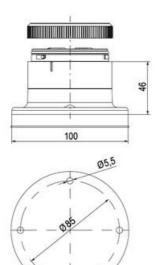

## **SPECIFICATIONS**

| Color Lens          | Green     |
|---------------------|-----------|
| Diameter            | 70 mm     |
| IP Class            | IP66      |
| Light source        | LED       |
| Light type          | Green LED |
| Mounting            | Bayonet   |
| Nominal current max | 0.028 A   |