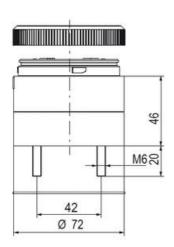

## **SPECIFICATIONS**

| Color Lens          | Green     |
|---------------------|-----------|
| Diameter            | 70 mm     |
| IP Class            | IP66      |
| Light source        | LED       |
| Light type          | Green LED |
| Mounting            | Bayonet   |
| Nominal current max | 0.028 A   |

| Nominal current min        | 0.027 A  |
|----------------------------|----------|
| Number Of Optional Modules | 2        |
| Operating Voltage AC Max   | 253 V AC |
| Operating Voltage AC Min   | 207 V AC |
| Supply Voltage             | 230 V    |
| Temperature range from     | -30 °C   |
| Temperature range to       | 60 °C    |
| Weight                     | 100 g    |