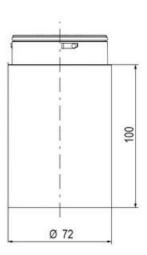

## **SPECIFICATIONS**

| Color Lens          | Green     |
|---------------------|-----------|
| Diameter            | 70 mm     |
| IP Class            | IP66      |
| Light source        | LED       |
| Light type          | Green LED |
| Mounting            | Bayonet   |
| Nominal current max | 0.028 A   |

| Nominal current min        | 0.027 A  |
|----------------------------|----------|
| Number Of Optional Modules | 2        |
| Operating Voltage AC Max   | 253 V AC |
| Operating Voltage AC Min   | 207 V AC |
| Supply Voltage             | 230 V    |
| Temperature range from     | -30 °C   |
| Temperature range to       | 60 °C    |
| Weight                     | 100 g    |