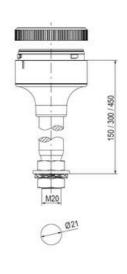

## **SPECIFICATIONS**

| Color Lens          | Green     |
|---------------------|-----------|
| Diameter            | 70 mm     |
| IP Class            | IP66      |
| Light source        | LED       |
| Light type          | Green LED |
| Mounting            | Bayonet   |
| Nominal current max | 0.028 A   |

| Nominal current min        | 0.027 A  |
|----------------------------|----------|
| Number Of Optional Modules | 2        |
| Operating Voltage AC Max   | 253 V AC |
| Operating Voltage AC Min   | 207 V AC |
| Supply Voltage             | 230 V    |
| Temperature range from     | -30 °C   |
| Temperature range to       | 60 °C    |
| Weight                     | 100 g    |