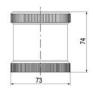

## **SPECIFICATIONS**

| Color Lens          | Green     |
|---------------------|-----------|
| Diameter            | 70 mm     |
| IP Class            | IP66      |
| Light source        | LED       |
| Light type          | Green LED |
| Mounting            | Bayonet   |
| Nominal current max | 0.028 A   |

| Nominal current min        | 0.027 A  |
|----------------------------|----------|
| Number Of Optional Modules | 2        |
| Operating Voltage AC Max   | 253 V AC |
| Operating Voltage AC Min   | 207 V AC |
| Supply Voltage             | 230 V    |
| Temperature range from     | -30 °C   |
| Temperature range to       | 60 °C    |
| Weight                     | 100 g    |