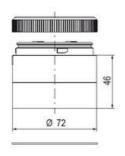

## **SPECIFICATIONS**

| Color Lens          | Green     |
|---------------------|-----------|
| Diameter            | 70 mm     |
| IP Class            | IP66      |
| Light source        | LED       |
| Light type          | Green LED |
| Mounting            | Bayonet   |
| Nominal current max | 0.028 A   |

| Nominal current min        | 0.027 A  |
|----------------------------|----------|
| Number Of Optional Modules | 2        |
| Operating Voltage AC Max   | 253 V AC |
| Operating Voltage AC Min   | 207 V AC |
| Supply Voltage             | 230 V    |
| Temperature range from     | -30 °C   |
| Temperature range to       | 60 °C    |
| Weight                     | 100 g    |