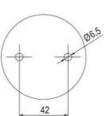

## PRODUCT DESCRIPTION

The ECO range of modular signal towers uses the highest quality components and the latest technology but at an affordable price,

- Modular signal tower series in diameters Ø 70 mm, 60 mm and 40 mm for universal applications
- Modern signal tower concept based on up-to-date LED technique, alternative operation with conventional incandescent bulb technique
- Excellent cost/performance ratio
- Complete range of bright LED modules in function modes
- LED steady light
- LED flashing light
- LED strobe light (single flash)
- LED multi strobe light (multi flash)
- LED steady/LED strobe and LED multi strobe modules
- Very long lifetime due to maintenance free LED technique, vibration proof and significantly reduced nominal current
- Piezo buzzer and multi tone siren modules
- Easy to wire connections
- Comprehensive range of mounting options including quick mount solutions
- Plc fit (leakage and inrush current)
- High ingress protection IP 66 certified to UL type 4/4X/13