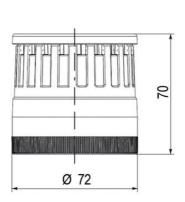

## **SPECIFICATIONS**

| Color Lens          | Green     |
|---------------------|-----------|
| Diameter            | 70 mm     |
| IP Class            | IP66      |
| Light source        | LED       |
| Light type          | Green LED |
| Mounting            | Bayonet   |
| Nominal current max | 0.028 A   |

| Nominal current min        | 0.027 A  |
|----------------------------|----------|
| Number Of Optional Modules | 2        |
| Operating Voltage AC Max   | 253 V AC |
| Operating Voltage AC Min   | 207 V AC |
| Supply Voltage             | 230 V    |
| Temperature range from     | -30 °C   |
| Temperature range to       | 60 °C    |
| Weight                     | 100 g    |