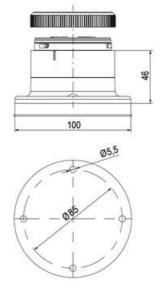

## **SPECIFICATIONS**

| Color Lens          | Green     |
|---------------------|-----------|
| Diameter            | 70 mm     |
| IP Class            | IP66      |
| Light source        | LED       |
| Light type          | Green LED |
| Mounting            | Bayonet   |
| Nominal current max | 0.028 A   |

| Nominal current min        | 0.027 A  |
|----------------------------|----------|
| Number Of Optional Modules | 2        |
| Operating Voltage AC Max   | 253 V AC |
| Operating Voltage AC Min   | 207 V AC |
| Supply Voltage             | 230 V    |
| Temperature range from     | -30 °C   |
| Temperature range to       | 60 °C    |
| Weight                     | 100 g    |