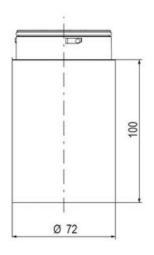

## **SPECIFICATIONS**

| Color Lens          | Green     |
|---------------------|-----------|
| Diameter            | 70 mm     |
| IP Class            | IP66      |
| Light source        | LED       |
| Light type          | Green LED |
| Mounting            | Bayonet   |
| Nominal current max | 0.028 A   |

| Nominal current min        | 0.027 A  |
|----------------------------|----------|
| Number Of Optional Modules | 2        |
| Operating Voltage AC Max   | 253 V AC |
| Operating Voltage AC Min   | 207 V AC |
| Supply Voltage             | 230 V    |
| Temperature range from     | -30 °C   |
| Temperature range to       | 60 °C    |
| Weight                     | 100 g    |