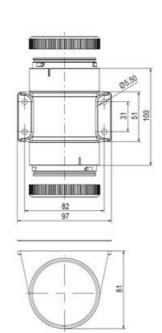

## **SPECIFICATIONS**

| Color Lens          | Green     |
|---------------------|-----------|
| Diameter            | 70 mm     |
| IP Class            | IP66      |
| Light source        | LED       |
| Light type          | Green LED |
| Mounting            | Bayonet   |
| Nominal current max | 0.028 A   |

| Nominal current min        | 0.027 A  |
|----------------------------|----------|
| Number Of Optional Modules | 2        |
| Operating Voltage AC Max   | 253 V AC |
| Operating Voltage AC Min   | 207 V AC |
| Supply Voltage             | 230 V    |
| Temperature range from     | -30 °C   |
| Temperature range to       | 60 °C    |
| Weight                     | 100 g    |