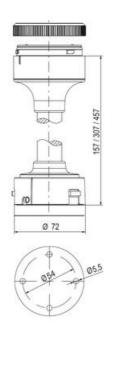

## **SPECIFICATIONS**

| Color Lens          | Green     |
|---------------------|-----------|
| Diameter            | 70 mm     |
| IP Class            | IP66      |
| Light source        | LED       |
| Light type          | Green LED |
| Mounting            | Bayonet   |
| Nominal current max | 0.028 A   |

| Nominal current min        | 0.027 A  |
|----------------------------|----------|
| Number Of Optional Modules | 2        |
| Operating Voltage AC Max   | 253 V AC |
| Operating Voltage AC Min   | 207 V AC |
| Supply Voltage             | 230 V    |
| Temperature range from     | -30 °C   |
| Temperature range to       | 60 °C    |
| Weight                     | 100 g    |