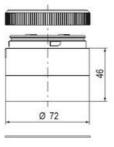

## **SPECIFICATIONS**

| Color Lens          | Green     |
|---------------------|-----------|
| Diameter            | 70 mm     |
| IP Class            | IP66      |
| Light source        | LED       |
| Light type          | Green LED |
| Mounting            | Bayonet   |
| Nominal current max | 0.028 A   |

| Nominal current min        | 0.027 A  |
|----------------------------|----------|
| Number Of Optional Modules | 2        |
| Operating Voltage AC Max   | 253 V AC |
| Operating Voltage AC Min   | 207 V AC |
| Supply Voltage             | 230 V    |
| Temperature range from     | -30 °C   |
| Temperature range to       | 60 °C    |
| Weight                     | 100 g    |