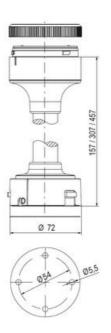

## **SPECIFICATIONS**

| Color Lens          | Green     |
|---------------------|-----------|
| Diameter            | 70 mm     |
| IP Class            | IP66      |
| Light source        | LED       |
| Light type          | Green LED |
| Mounting            | Bayonet   |
| Nominal current max | 0.028 A   |

| Nominal current min        | 0.027 A  |
|----------------------------|----------|
| Number Of Optional Modules | 2        |
| Operating Voltage AC Max   | 253 V AC |
| Operating Voltage AC Min   | 207 V AC |
| Supply Voltage             | 230 V    |
| Temperature range from     | -30 °C   |
| Temperature range to       | 60 °C    |
| Weight                     | 100 g    |