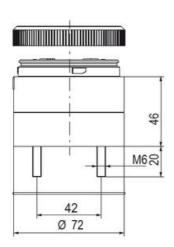

## **SPECIFICATIONS**

| Color Lens      | Orange     |
|-----------------|------------|
| Diameter        | 70 mm      |
| Flash Frequency | 2 Hz       |
| IP Class        | IP66       |
| Light source    | LED        |
| Light type      | Orange LED |
| Mounting        | Bayonet    |

| Nominal current max           | 0.058 A |
|-------------------------------|---------|
| Nominal current min           | 0.058 A |
| Number Of Optional Modules    | 2       |
| Operating Voltage AC / DC Max | 26.4 V  |
| Supply Voltage                | 24 V    |
| Supply Voltage AC / DC Min    | 21.6 V  |
| Temperature range from        | -30 °C  |
| Temperature range to          | 60 °C   |
| Weight                        | 100 g   |