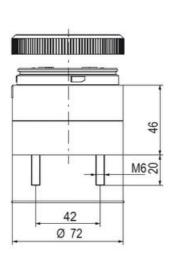

## **SPECIFICATIONS**

| Color Lens      | Orange     |
|-----------------|------------|
| Diameter        | 70 mm      |
| Flash Frequency | 2 Hz       |
| IP Class        | IP66       |
| Light source    | LED        |
| Light type      | Orange LED |
| Mounting        | Bayonet    |

| Nominal current max           | 0.058 A |
|-------------------------------|---------|
| Nominal current min           | 0.058 A |
| Number Of Optional Modules    | 2       |
| Operating Voltage AC / DC Max | 26.4 V  |
| Supply Voltage                | 24 V    |
| Supply Voltage AC / DC Min    | 21.6 V  |
| Temperature range from        | -30 °C  |
| Temperature range to          | 60 °C   |
| Weight                        | 100 g   |