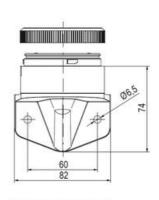

## **SPECIFICATIONS**

| Color Lens      | Orange     |
|-----------------|------------|
| Diameter        | 70 mm      |
| Flash Frequency | 2 Hz       |
| IP Class        | IP66       |
| Light source    | LED        |
| Light type      | Orange LED |
| Mounting        | Bayonet    |

| Nominal current max           | 0.058 A |
|-------------------------------|---------|
| Nominal current min           | 0.058 A |
| Number Of Optional Modules    | 2       |
| Operating Voltage AC / DC Max | 26.4 V  |
| Supply Voltage                | 24 V    |
| Supply Voltage AC / DC Min    | 21.6 V  |
| Temperature range from        | -30 °C  |
| Temperature range to          | 60 °C   |
| Weight                        | 100 g   |