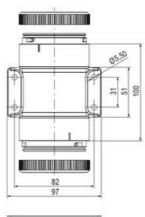

## **SPECIFICATIONS**

| Color Lens      | Orange     |
|-----------------|------------|
| Diameter        | 70 mm      |
| Flash Frequency | 2 Hz       |
| IP Class        | IP66       |
| Light source    | LED        |
| Light type      | Orange LED |
| Mounting        | Bayonet    |

| Nominal current max           | 0.058 A |
|-------------------------------|---------|
| Nominal current min           | 0.058 A |
| Number Of Optional Modules    | 2       |
| Operating Voltage AC / DC Max | 26.4 V  |
| Supply Voltage                | 24 V    |
| Supply Voltage AC / DC Min    | 21.6 V  |
| Temperature range from        | -30 °C  |
| Temperature range to          | 60 °C   |
| Weight                        | 100 g   |