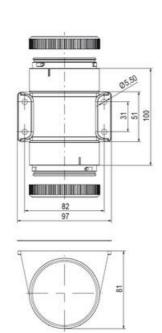

## **SPECIFICATIONS**

| Color Lens      | Orange     |
|-----------------|------------|
| Diameter        | 70 mm      |
| Flash Frequency | 2 Hz       |
| IP Class        | IP66       |
| Light source    | LED        |
| Light type      | Orange LED |
| Mounting        | Bayonet    |

| Nominal current max           | 0.058 A |
|-------------------------------|---------|
| Nominal current min           | 0.058 A |
| Number Of Optional Modules    | 2       |
| Operating Voltage AC / DC Max | 26.4 V  |
| Supply Voltage                | 24 V    |
| Supply Voltage AC / DC Min    | 21.6 V  |
| Temperature range from        | -30 °C  |
| Temperature range to          | 60 °C   |
| Weight                        | 100 g   |