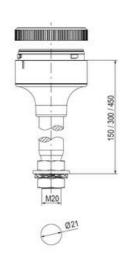

## **SPECIFICATIONS**

| Color Lens      | Orange     |
|-----------------|------------|
| Diameter        | 70 mm      |
| Flash Frequency | 2 Hz       |
| IP Class        | IP66       |
| Light source    | LED        |
| Light type      | Orange LED |
| Mounting        | Bayonet    |

| Nominal current max           | 0.058 A |
|-------------------------------|---------|
| Nominal current min           | 0.058 A |
| Number Of Optional Modules    | 2       |
| Operating Voltage AC / DC Max | 26.4 V  |
| Supply Voltage                | 24 V    |
| Supply Voltage AC / DC Min    | 21.6 V  |
| Temperature range from        | -30 °C  |
| Temperature range to          | 60 °C   |
| Weight                        | 100 g   |