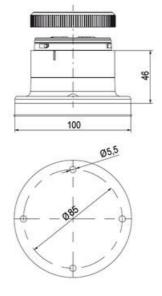

## **SPECIFICATIONS**

| Color Lens      | Orange     |
|-----------------|------------|
| Diameter        | 70 mm      |
| Flash Frequency | 2 Hz       |
| IP Class        | IP66       |
| Light source    | LED        |
| Light type      | Orange LED |
| Mounting        | Bayonet    |

| Nominal current max           | 0.058 A |
|-------------------------------|---------|
| Nominal current min           | 0.058 A |
| Number Of Optional Modules    | 2       |
| Operating Voltage AC / DC Max | 26.4 V  |
| Supply Voltage                | 24 V    |
| Supply Voltage AC / DC Min    | 21.6 V  |
| Temperature range from        | -30 °C  |
| Temperature range to          | 60 °C   |
| Weight                        | 100 g   |