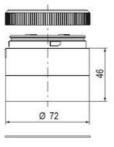

## **SPECIFICATIONS**

| Color Lens      | Orange     |
|-----------------|------------|
| Diameter        | 70 mm      |
| Flash Frequency | 2 Hz       |
| IP Class        | IP66       |
| Light source    | LED        |
| Light type      | Orange LED |
| Mounting        | Bayonet    |

| Nominal current max           | 0.058 A |
|-------------------------------|---------|
| Nominal current min           | 0.058 A |
| Number Of Optional Modules    | 2       |
| Operating Voltage AC / DC Max | 26.4 V  |
| Supply Voltage                | 24 V    |
| Supply Voltage AC / DC Min    | 21.6 V  |
| Temperature range from        | -30 °C  |
| Temperature range to          | 60 °C   |
| Weight                        | 100 g   |