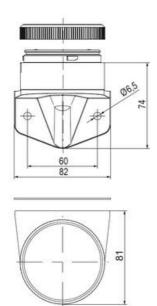

## **SPECIFICATIONS**

| Color Lens      | Orange     |
|-----------------|------------|
| Diameter        | 70 mm      |
| Flash Frequency | 2 Hz       |
| IP Class        | IP66       |
| Light source    | LED        |
| Light type      | Orange LED |
| Mounting        | Bayonet    |

| Nominal current max           | 0.058 A |
|-------------------------------|---------|
| Nominal current min           | 0.058 A |
| Number Of Optional Modules    | 2       |
| Operating Voltage AC / DC Max | 26.4 V  |
| Supply Voltage                | 24 V    |
| Supply Voltage AC / DC Min    | 21.6 V  |
| Temperature range from        | -30 °C  |
| Temperature range to          | 60 °C   |
| Weight                        | 100 g   |