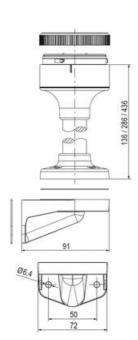

## **SPECIFICATIONS**

| Color Lens      | Orange     |
|-----------------|------------|
| Diameter        | 70 mm      |
| Flash Frequency | 2 Hz       |
| IP Class        | IP66       |
| Light source    | LED        |
| Light type      | Orange LED |
| Mounting        | Bayonet    |

| Nominal current max           | 0.058 A |
|-------------------------------|---------|
| Nominal current min           | 0.058 A |
| Number Of Optional Modules    | 2       |
| Operating Voltage AC / DC Max | 26.4 V  |
| Supply Voltage                | 24 V    |
| Supply Voltage AC / DC Min    | 21.6 V  |
| Temperature range from        | -30 °C  |
| Temperature range to          | 60 °C   |
| Weight                        | 100 g   |