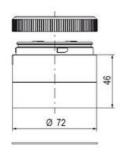

## **SPECIFICATIONS**

| Color Lens      | Orange     |
|-----------------|------------|
| Diameter        | 70 mm      |
| Flash Frequency | 2 Hz       |
| IP Class        | IP66       |
| Light source    | LED        |
| Light type      | Orange LED |
| Mounting        | Bayonet    |

| Nominal current max           | 0.058 A |
|-------------------------------|---------|
| Nominal current min           | 0.058 A |
| Number Of Optional Modules    | 2       |
| Operating Voltage AC / DC Max | 26.4 V  |
| Supply Voltage                | 24 V    |
| Supply Voltage AC / DC Min    | 21.6 V  |
| Temperature range from        | -30 °C  |
| Temperature range to          | 60 °C   |
| Weight                        | 100 g   |