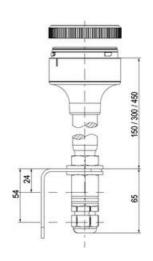

## PRODUCT DESCRIPTION

The ECO range of modular signal towers uses the highest quality components and the latest technology but at an affordable price,

- Modular signal tower series in diameters Ø 70 mm, 60 mm and 40 mm for universal applications
- Modern signal tower concept based on up-to-date LED technique, alternative operation with conventional incandescent bulb technique
- Excellent cost/performance ratio
- Complete range of bright LED modules in function modes
- LED steady light
- LED flashing light
- LED strobe light (single flash)
- LED multi strobe light (multi flash)
- LED steady/LED strobe and LED multi strobe modules
- Very long lifetime due to maintenance free LED technique, vibration proof and significantly reduced nominal current
- Piezo buzzer and multi tone siren modules
- Easy to wire connections
- Comprehensive range of mounting options including quick mount solutions
- Plc fit (leakage and inrush current)
- High ingress protection IP 66 certified to UL type 4/4X/13