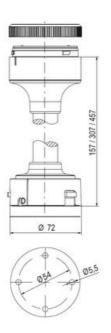

## **SPECIFICATIONS**

| Color Lens      | Orange     |
|-----------------|------------|
| Diameter        | 70 mm      |
| Flash Frequency | 2 Hz       |
| IP Class        | IP66       |
| Light source    | LED        |
| Light type      | Orange LED |
| Mounting        | Bayonet    |

| Nominal current max           | 0.058 A |
|-------------------------------|---------|
| Nominal current min           | 0.058 A |
| Number Of Optional Modules    | 2       |
| Operating Voltage AC / DC Max | 26.4 V  |
| Supply Voltage                | 24 V    |
| Supply Voltage AC / DC Min    | 21.6 V  |
| Temperature range from        | -30 °C  |
| Temperature range to          | 60 °C   |
| Weight                        | 100 g   |