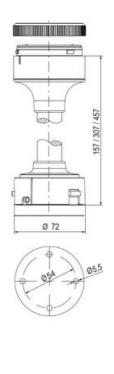

## **SPECIFICATIONS**

| Color Lens      | Orange     |
|-----------------|------------|
| Diameter        | 70 mm      |
| Flash Frequency | 2 Hz       |
| IP Class        | IP66       |
| Light source    | LED        |
| Light type      | Orange LED |
| Mounting        | Bayonet    |

| Nominal current max           | 0.058 A |
|-------------------------------|---------|
| Nominal current min           | 0.058 A |
| Number Of Optional Modules    | 2       |
| Operating Voltage AC / DC Max | 26.4 V  |
| Supply Voltage                | 24 V    |
| Supply Voltage AC / DC Min    | 21.6 V  |
| Temperature range from        | -30 °C  |
| Temperature range to          | 60 °C   |
| Weight                        | 100 g   |