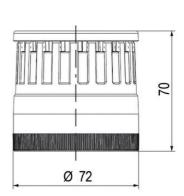

## **SPECIFICATIONS**

| Color Lens      | Orange     |
|-----------------|------------|
| Diameter        | 70 mm      |
| Flash Frequency | 2 Hz       |
| IP Class        | IP66       |
| Light source    | LED        |
| Light type      | Orange LED |
| Mounting        | Bayonet    |

| Nominal current max           | 0.058 A |
|-------------------------------|---------|
| Nominal current min           | 0.058 A |
| Number Of Optional Modules    | 2       |
| Operating Voltage AC / DC Max | 26.4 V  |
| Supply Voltage                | 24 V    |
| Supply Voltage AC / DC Min    | 21.6 V  |
| Temperature range from        | -30 °C  |
| Temperature range to          | 60 °C   |
| Weight                        | 100 g   |