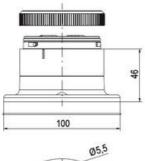

## **SPECIFICATIONS**

| Color Lens      | Orange     |
|-----------------|------------|
| Diameter        | 70 mm      |
| Flash Frequency | 2 Hz       |
| IP Class        | IP66       |
| Light source    | LED        |
| Light type      | Orange LED |
| Mounting        | Bayonet    |

| Nominal current max           | 0.058 A |
|-------------------------------|---------|
| Nominal current min           | 0.058 A |
| Number Of Optional Modules    | 2       |
| Operating Voltage AC / DC Max | 26.4 V  |
| Supply Voltage                | 24 V    |
| Supply Voltage AC / DC Min    | 21.6 V  |
| Temperature range from        | -30 °C  |
| Temperature range to          | 60 °C   |
| Weight                        | 100 g   |