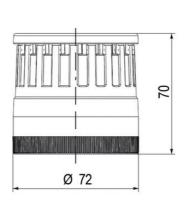

## **SPECIFICATIONS**

| Color Lens      | Orange     |
|-----------------|------------|
| Diameter        | 70 mm      |
| Flash Frequency | 2 Hz       |
| IP Class        | IP66       |
| Light source    | LED        |
| Light type      | Orange LED |
| Mounting        | Bayonet    |

| Nominal current max           | 0.058 A |
|-------------------------------|---------|
| Nominal current min           | 0.058 A |
| Number Of Optional Modules    | 2       |
| Operating Voltage AC / DC Max | 26.4 V  |
| Supply Voltage                | 24 V    |
| Supply Voltage AC / DC Min    | 21.6 V  |
| Temperature range from        | -30 °C  |
| Temperature range to          | 60 °C   |
| Weight                        | 100 g   |