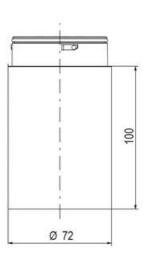

## **SPECIFICATIONS**

| Color Lens      | Orange     |
|-----------------|------------|
| Diameter        | 70 mm      |
| Flash Frequency | 2 Hz       |
| IP Class        | IP66       |
| Light source    | LED        |
| Light type      | Orange LED |
| Mounting        | Bayonet    |

| Nominal current max           | 0.058 A |
|-------------------------------|---------|
| Nominal current min           | 0.058 A |
| Number Of Optional Modules    | 2       |
| Operating Voltage AC / DC Max | 26.4 V  |
| Supply Voltage                | 24 V    |
| Supply Voltage AC / DC Min    | 21.6 V  |
| Temperature range from        | -30 °C  |
| Temperature range to          | 60 °C   |
| Weight                        | 100 g   |