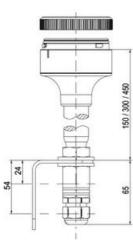

## **SPECIFICATIONS**

| Color Lens      | Orange     |
|-----------------|------------|
| Diameter        | 70 mm      |
| Flash Frequency | 2 Hz       |
| IP Class        | IP66       |
| Light source    | LED        |
| Light type      | Orange LED |
| Mounting        | Bayonet    |

| Nominal current max           | 0.058 A |
|-------------------------------|---------|
| Nominal current min           | 0.058 A |
| Number Of Optional Modules    | 2       |
| Operating Voltage AC / DC Max | 26.4 V  |
| Supply Voltage                | 24 V    |
| Supply Voltage AC / DC Min    | 21.6 V  |
| Temperature range from        | -30 °C  |
| Temperature range to          | 60 °C   |
| Weight                        | 100 g   |