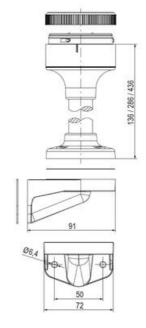

## **SPECIFICATIONS**

| Color Lens      | Orange     |
|-----------------|------------|
| Diameter        | 70 mm      |
| Flash Frequency | 2 Hz       |
| IP Class        | IP66       |
| Light source    | LED        |
| Light type      | Orange LED |
| Mounting        | Bayonet    |

| Nominal current max           | 0.058 A |
|-------------------------------|---------|
| Nominal current min           | 0.058 A |
| Number Of Optional Modules    | 2       |
| Operating Voltage AC / DC Max | 26.4 V  |
| Supply Voltage                | 24 V    |
| Supply Voltage AC / DC Min    | 21.6 V  |
| Temperature range from        | -30 °C  |
| Temperature range to          | 60 °C   |
| Weight                        | 100 g   |