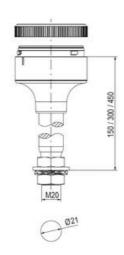

## PRODUCT DESCRIPTION

The ECO range of modular signal towers uses the highest quality components and the latest technology but at an affordable price,

- Modular signal tower series in diameters Ø 70 mm, 60 mm and 40 mm for universal applications
- Modern signal tower concept based on up-to-date LED technique, alternative operation with conventional incandescent bulb technique
- Excellent cost/performance ratio
- Complete range of bright LED modules in function modes
- LED steady light
- LED flashing light
- LED strobe light (single flash)
- LED multi strobe light (multi flash)
- LED steady/LED strobe and LED multi strobe modules
- Very long lifetime due to maintenance free LED technique, vibration proof and significantly reduced nominal current
- Piezo buzzer and multi tone siren modules
- Easy to wire connections
- Comprehensive range of mounting options including quick mount solutions
- Plc fit (leakage and inrush current)
- High ingress protection IP 66 certified to UL type 4/4X/13