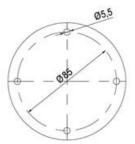

## **SPECIFICATIONS**

| Color Lens      | Orange     |
|-----------------|------------|
| Diameter        | 70 mm      |
| Flash Frequency | 2 Hz       |
| IP Class        | IP66       |
| Light source    | LED        |
| Light type      | Orange LED |
| Mounting        | Bayonet    |

| Nominal current max           | 0.058 A |
|-------------------------------|---------|
| Nominal current min           | 0.058 A |
| Number Of Optional Modules    | 2       |
| Operating Voltage AC / DC Max | 26.4 V  |
| Supply Voltage                | 24 V    |
| Supply Voltage AC / DC Min    | 21.6 V  |
| Temperature range from        | -30 °C  |
| Temperature range to          | 60 °C   |
| Weight                        | 100 g   |