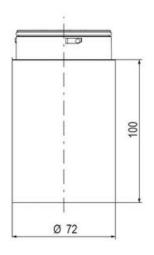

## **SPECIFICATIONS**

| Color Lens      | Orange     |
|-----------------|------------|
| Diameter        | 70 mm      |
| Flash Frequency | 2 Hz       |
| IP Class        | IP66       |
| Light source    | LED        |
| Light type      | Orange LED |
| Mounting        | Bayonet    |

| Nominal current max           | 0.058 A |
|-------------------------------|---------|
| Nominal current min           | 0.058 A |
| Number Of Optional Modules    | 2       |
| Operating Voltage AC / DC Max | 26.4 V  |
| Supply Voltage                | 24 V    |
| Supply Voltage AC / DC Min    | 21.6 V  |
| Temperature range from        | -30 °C  |
| Temperature range to          | 60 °C   |
| Weight                        | 100 g   |