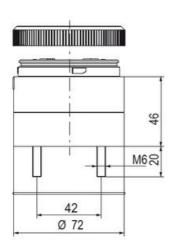

## **SPECIFICATIONS**

| Color Lens      | Clear     |
|-----------------|-----------|
| Diameter        | 70 mm     |
| Flash Frequency | 2 Hz      |
| IP Class        | IP66      |
| Light source    | LED       |
| Light type      | White LED |
| Mounting        | Bayonet   |

| Nominal current max           | 0.058 A |
|-------------------------------|---------|
| Nominal current min           | 0.058 A |
| Number Of Optional Modules    | 2       |
| Operating Voltage AC / DC Max | 26.4 V  |
| Supply Voltage                | 24 V    |
| Supply Voltage AC / DC Min    | 21.6 V  |
| Temperature range from        | -30 °C  |
| Temperature range to          | 60 °C   |
| Weight                        | 100 g   |