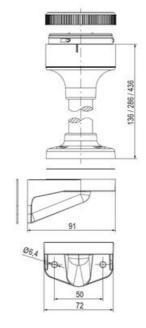

## **SPECIFICATIONS**

| Color Lens      | Clear     |
|-----------------|-----------|
| Diameter        | 70 mm     |
| Flash Frequency | 2 Hz      |
| IP Class        | IP66      |
| Light source    | LED       |
| Light type      | White LED |
| Mounting        | Bayonet   |

| Nominal current max           | 0.058 A |
|-------------------------------|---------|
| Nominal current min           | 0.058 A |
| Number Of Optional Modules    | 2       |
| Operating Voltage AC / DC Max | 26.4 V  |
| Supply Voltage                | 24 V    |
| Supply Voltage AC / DC Min    | 21.6 V  |
| Temperature range from        | -30 °C  |
| Temperature range to          | 60 °C   |
| Weight                        | 100 g   |