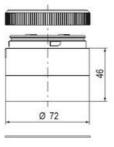

## **SPECIFICATIONS**

| Color Lens      | Clear     |
|-----------------|-----------|
| Diameter        | 70 mm     |
| Flash Frequency | 2 Hz      |
| IP Class        | IP66      |
| Light source    | LED       |
| Light type      | White LED |
| Mounting        | Bayonet   |