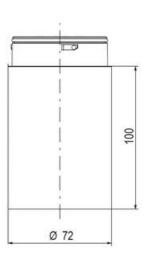

## **SPECIFICATIONS**

| Color Lens      | Clear     |
|-----------------|-----------|
| Diameter        | 70 mm     |
| Flash Frequency | 2 Hz      |
| IP Class        | IP66      |
| Light source    | LED       |
| Light type      | White LED |
| Mounting        | Bayonet   |