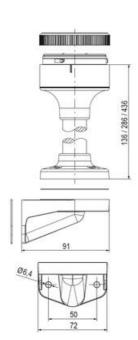

## **SPECIFICATIONS**

| Color Lens      | Clear     |
|-----------------|-----------|
| Diameter        | 70 mm     |
| Flash Frequency | 2 Hz      |
| IP Class        | IP66      |
| Light source    | LED       |
| Light type      | White LED |
| Mounting        | Bayonet   |

| Nominal current max           | 0.058 A |
|-------------------------------|---------|
| Nominal current min           | 0.058 A |
| Number Of Optional Modules    | 2       |
| Operating Voltage AC / DC Max | 26.4 V  |
| Supply Voltage                | 24 V    |
| Supply Voltage AC / DC Min    | 21.6 V  |
| Temperature range from        | -30 °C  |
| Temperature range to          | 60 °C   |
| Weight                        | 100 g   |