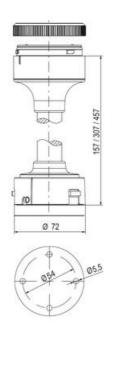

## **SPECIFICATIONS**

| Color Lens      | Clear     |
|-----------------|-----------|
| Diameter        | 70 mm     |
| Flash Frequency | 2 Hz      |
| IP Class        | IP66      |
| Light source    | LED       |
| Light type      | White LED |
| Mounting        | Bayonet   |

| Nominal current max           | 0.058 A |
|-------------------------------|---------|
| Nominal current min           | 0.058 A |
| Number Of Optional Modules    | 2       |
| Operating Voltage AC / DC Max | 26.4 V  |
| Supply Voltage                | 24 V    |
| Supply Voltage AC / DC Min    | 21.6 V  |
| Temperature range from        | -30 °C  |
| Temperature range to          | 60 °C   |
| Weight                        | 100 g   |