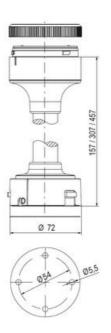

## **SPECIFICATIONS**

| Color Lens      | Clear     |
|-----------------|-----------|
| Diameter        | 70 mm     |
| Flash Frequency | 2 Hz      |
| IP Class        | IP66      |
| Light source    | LED       |
| Light type      | White LED |
| Mounting        | Bayonet   |

| Nominal current max           | 0.058 A |
|-------------------------------|---------|
| Nominal current min           | 0.058 A |
| Number Of Optional Modules    | 2       |
| Operating Voltage AC / DC Max | 26.4 V  |
| Supply Voltage                | 24 V    |
| Supply Voltage AC / DC Min    | 21.6 V  |
| Temperature range from        | -30 °C  |
| Temperature range to          | 60 °C   |
| Weight                        | 100 g   |