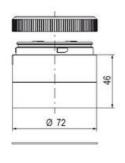

## **SPECIFICATIONS**

| Color Lens      | Clear     |
|-----------------|-----------|
| Diameter        | 70 mm     |
| Flash Frequency | 2 Hz      |
| IP Class        | IP66      |
| Light source    | LED       |
| Light type      | White LED |
| Mounting        | Bayonet   |