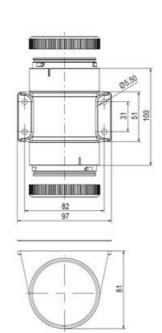

## **SPECIFICATIONS**

| Color Lens      | Clear     |
|-----------------|-----------|
| Diameter        | 70 mm     |
| Flash Frequency | 2 Hz      |
| IP Class        | IP66      |
| Light source    | LED       |
| Light type      | White LED |
| Mounting        | Bayonet   |

| Nominal current max           | 0.058 A |
|-------------------------------|---------|
| Nominal current min           | 0.058 A |
| Number Of Optional Modules    | 2       |
| Operating Voltage AC / DC Max | 26.4 V  |
| Supply Voltage                | 24 V    |
| Supply Voltage AC / DC Min    | 21.6 V  |
| Temperature range from        | -30 °C  |
| Temperature range to          | 60 °C   |
| Weight                        | 100 g   |