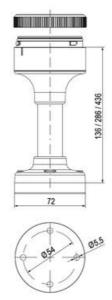

## **SPECIFICATIONS**

| Color Lens      | Clear     |
|-----------------|-----------|
| Diameter        | 70 mm     |
| Flash Frequency | 2 Hz      |
| IP Class        | IP66      |
| Light source    | LED       |
| Light type      | White LED |
| Mounting        | Bayonet   |

| Nominal current max           | 0.058 A |
|-------------------------------|---------|
| Nominal current min           | 0.058 A |
| Number Of Optional Modules    | 2       |
| Operating Voltage AC / DC Max | 26.4 V  |
| Supply Voltage                | 24 V    |
| Supply Voltage AC / DC Min    | 21.6 V  |
| Temperature range from        | -30 °C  |
| Temperature range to          | 60 °C   |
| Weight                        | 100 g   |