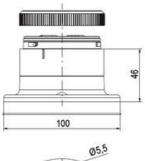

## **SPECIFICATIONS**

| Color Lens      | Clear     |
|-----------------|-----------|
| Diameter        | 70 mm     |
| Flash Frequency | 2 Hz      |
| IP Class        | IP66      |
| Light source    | LED       |
| Light type      | White LED |
| Mounting        | Bayonet   |

| Nominal current max           | 0.058 A |
|-------------------------------|---------|
| Nominal current min           | 0.058 A |
| Number Of Optional Modules    | 2       |
| Operating Voltage AC / DC Max | 26.4 V  |
| Supply Voltage                | 24 V    |
| Supply Voltage AC / DC Min    | 21.6 V  |
| Temperature range from        | -30 °C  |
| Temperature range to          | 60 °C   |
| Weight                        | 100 g   |