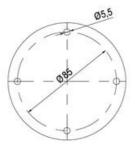

## **SPECIFICATIONS**

| Color Lens      | Clear     |
|-----------------|-----------|
| Diameter        | 70 mm     |
| Flash Frequency | 2 Hz      |
| IP Class        | IP66      |
| Light source    | LED       |
| Light type      | White LED |
| Mounting        | Bayonet   |

| Nominal current max           | 0.058 A |
|-------------------------------|---------|
| Nominal current min           | 0.058 A |
| Number Of Optional Modules    | 2       |
| Operating Voltage AC / DC Max | 26.4 V  |
| Supply Voltage                | 24 V    |
| Supply Voltage AC / DC Min    | 21.6 V  |
| Temperature range from        | -30 °C  |
| Temperature range to          | 60 °C   |
| Weight                        | 100 g   |