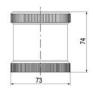

## **SPECIFICATIONS**

| Color Lens      | Clear     |
|-----------------|-----------|
| Diameter        | 70 mm     |
| Flash Frequency | 2 Hz      |
| IP Class        | IP66      |
| Light source    | LED       |
| Light type      | White LED |
| Mounting        | Bayonet   |