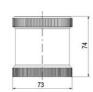

## **SPECIFICATIONS**

| Color Lens      | Clear     |
|-----------------|-----------|
| Diameter        | 70 mm     |
| Flash Frequency | 2 Hz      |
| IP Class        | IP66      |
| Light source    | LED       |
| Light type      | White LED |
| Mounting        | Bayonet   |