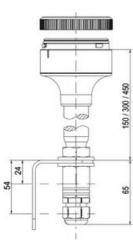

## **SPECIFICATIONS**

| Color Lens      | Clear     |
|-----------------|-----------|
| Diameter        | 70 mm     |
| Flash Frequency | 2 Hz      |
| IP Class        | IP66      |
| Light source    | LED       |
| Light type      | White LED |
| Mounting        | Bayonet   |

| Nominal current max           | 0.058 A |
|-------------------------------|---------|
| Nominal current min           | 0.058 A |
| Number Of Optional Modules    | 2       |
| Operating Voltage AC / DC Max | 26.4 V  |
| Supply Voltage                | 24 V    |
| Supply Voltage AC / DC Min    | 21.6 V  |
| Temperature range from        | -30 °C  |
| Temperature range to          | 60 °C   |
| Weight                        | 100 g   |