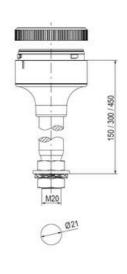

## **SPECIFICATIONS**

| Color Lens      | Clear     |
|-----------------|-----------|
| Diameter        | 70 mm     |
| Flash Frequency | 2 Hz      |
| IP Class        | IP66      |
| Light source    | LED       |
| Light type      | White LED |
| Mounting        | Bayonet   |

| Nominal current max           | 0.058 A |
|-------------------------------|---------|
| Nominal current min           | 0.058 A |
| Number Of Optional Modules    | 2       |
| Operating Voltage AC / DC Max | 26.4 V  |
| Supply Voltage                | 24 V    |
| Supply Voltage AC / DC Min    | 21.6 V  |
| Temperature range from        | -30 °C  |
| Temperature range to          | 60 °C   |
| Weight                        | 100 g   |