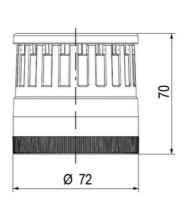

## **SPECIFICATIONS**

| Color Lens      | Clear     |
|-----------------|-----------|
| Diameter        | 70 mm     |
| Flash Frequency | 2 Hz      |
| IP Class        | IP66      |
| Light source    | LED       |
| Light type      | White LED |
| Mounting        | Bayonet   |

| Nominal current max           | 0.058 A |
|-------------------------------|---------|
| Nominal current min           | 0.058 A |
| Number Of Optional Modules    | 2       |
| Operating Voltage AC / DC Max | 26.4 V  |
| Supply Voltage                | 24 V    |
| Supply Voltage AC / DC Min    | 21.6 V  |
| Temperature range from        | -30 °C  |
| Temperature range to          | 60 °C   |
| Weight                        | 100 g   |