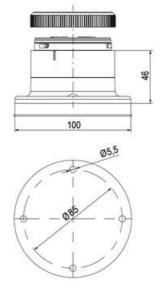

## **SPECIFICATIONS**

| Color Lens      | Clear     |
|-----------------|-----------|
| Diameter        | 70 mm     |
| Flash Frequency | 2 Hz      |
| IP Class        | IP66      |
| Light source    | LED       |
| Light type      | White LED |
| Mounting        | Bayonet   |

| Nominal current max           | 0.058 A |
|-------------------------------|---------|
| Nominal current min           | 0.058 A |
| Number Of Optional Modules    | 2       |
| Operating Voltage AC / DC Max | 26.4 V  |
| Supply Voltage                | 24 V    |
| Supply Voltage AC / DC Min    | 21.6 V  |
| Temperature range from        | -30 °C  |
| Temperature range to          | 60 °C   |
| Weight                        | 100 g   |