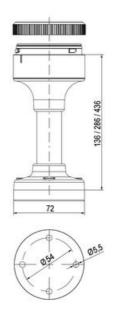

## **SPECIFICATIONS**

| Color Lens      | Clear     |
|-----------------|-----------|
| Diameter        | 70 mm     |
| Flash Frequency | 2 Hz      |
| IP Class        | IP66      |
| Light source    | LED       |
| Light type      | White LED |
| Mounting        | Bayonet   |

| Nominal current max           | 0.058 A |
|-------------------------------|---------|
| Nominal current min           | 0.058 A |
| Number Of Optional Modules    | 2       |
| Operating Voltage AC / DC Max | 26.4 V  |
| Supply Voltage                | 24 V    |
| Supply Voltage AC / DC Min    | 21.6 V  |
| Temperature range from        | -30 °C  |
| Temperature range to          | 60 °C   |
| Weight                        | 100 g   |