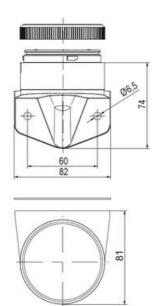

## **SPECIFICATIONS**

| Color Lens      | Clear     |
|-----------------|-----------|
| Diameter        | 70 mm     |
| Flash Frequency | 2 Hz      |
| IP Class        | IP66      |
| Light source    | LED       |
| Light type      | White LED |
| Mounting        | Bayonet   |

| Nominal current max           | 0.058 A |
|-------------------------------|---------|
| Nominal current min           | 0.058 A |
| Number Of Optional Modules    | 2       |
| Operating Voltage AC / DC Max | 26.4 V  |
| Supply Voltage                | 24 V    |
| Supply Voltage AC / DC Min    | 21.6 V  |
| Temperature range from        | -30 °C  |
| Temperature range to          | 60 °C   |
| Weight                        | 100 g   |