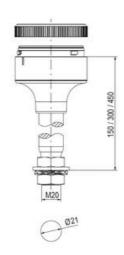

## **SPECIFICATIONS**

| Color Lens      | Clear     |
|-----------------|-----------|
| Diameter        | 70 mm     |
| Flash Frequency | 2 Hz      |
| IP Class        | IP66      |
| Light source    | LED       |
| Light type      | White LED |
| Mounting        | Bayonet   |

| Nominal current max           | 0.058 A |
|-------------------------------|---------|
| Nominal current min           | 0.058 A |
| Number Of Optional Modules    | 2       |
| Operating Voltage AC / DC Max | 26.4 V  |
| Supply Voltage                | 24 V    |
| Supply Voltage AC / DC Min    | 21.6 V  |
| Temperature range from        | -30 °C  |
| Temperature range to          | 60 °C   |
| Weight                        | 100 g   |