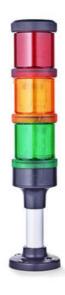

## SIGNAL TOWER Ø 70MM ECO

900024405 XDA/CLEAR/FLASHING LIGHT/LED/24 V AC

- · Modular signal tower
- Integrated LED or filament bulb
- · Wide control voltage range

## **SPECIFICATIONS**

| Color Lens      | Clear     |
|-----------------|-----------|
| Diameter        | 70 mm     |
| Flash Frequency | 2 Hz      |
| IP Class        | IP66      |
| Light source    | LED       |
| Light type      | White LED |
| Mounting        | Bayonet   |