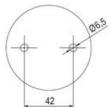

## **SPECIFICATIONS**

| Color Lens      | Clear     |
|-----------------|-----------|
| Diameter        | 70 mm     |
| Flash Frequency | 2 Hz      |
| IP Class        | IP66      |
| Light source    | LED       |
| Light type      | White LED |
| Mounting        | Bayonet   |