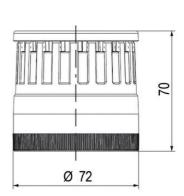

## **SPECIFICATIONS**

| Color Lens      | Clear     |
|-----------------|-----------|
| Diameter        | 70 mm     |
| Flash Frequency | 2 Hz      |
| IP Class        | IP66      |
| Light source    | LED       |
| Light type      | White LED |
| Mounting        | Bayonet   |

| Nominal current max           | 0.058 A |
|-------------------------------|---------|
| Nominal current min           | 0.058 A |
| Number Of Optional Modules    | 2       |
| Operating Voltage AC / DC Max | 26.4 V  |
| Supply Voltage                | 24 V    |
| Supply Voltage AC / DC Min    | 21.6 V  |
| Temperature range from        | -30 °C  |
| Temperature range to          | 60 °C   |
| Weight                        | 100 g   |