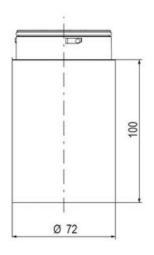

## **SPECIFICATIONS**

| Color Lens      | Clear     |
|-----------------|-----------|
| Diameter        | 70 mm     |
| Flash Frequency | 2 Hz      |
| IP Class        | IP66      |
| Light source    | LED       |
| Light type      | White LED |
| Mounting        | Bayonet   |

| Nominal current max           | 0.058 A |
|-------------------------------|---------|
| Nominal current min           | 0.058 A |
| Number Of Optional Modules    | 2       |
| Operating Voltage AC / DC Max | 26.4 V  |
| Supply Voltage                | 24 V    |
| Supply Voltage AC / DC Min    | 21.6 V  |
| Temperature range from        | -30 °C  |
| Temperature range to          | 60 °C   |
| Weight                        | 100 g   |