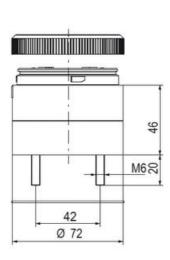

## **SPECIFICATIONS**

| Color Lens      | Clear     |
|-----------------|-----------|
| Diameter        | 70 mm     |
| Flash Frequency | 2 Hz      |
| IP Class        | IP66      |
| Light source    | LED       |
| Light type      | White LED |
| Mounting        | Bayonet   |

| Nominal current max           | 0.058 A |
|-------------------------------|---------|
| Nominal current min           | 0.058 A |
| Number Of Optional Modules    | 2       |
| Operating Voltage AC / DC Max | 26.4 V  |
| Supply Voltage                | 24 V    |
| Supply Voltage AC / DC Min    | 21.6 V  |
| Temperature range from        | -30 °C  |
| Temperature range to          | 60 °C   |
| Weight                        | 100 g   |