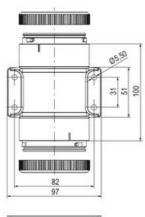

## **SPECIFICATIONS**

| Color Lens      | Clear     |
|-----------------|-----------|
| Diameter        | 70 mm     |
| Flash Frequency | 2 Hz      |
| IP Class        | IP66      |
| Light source    | LED       |
| Light type      | White LED |
| Mounting        | Bayonet   |

| Nominal current max           | 0.058 A |
|-------------------------------|---------|
| Nominal current min           | 0.058 A |
| Number Of Optional Modules    | 2       |
| Operating Voltage AC / DC Max | 26.4 V  |
| Supply Voltage                | 24 V    |
| Supply Voltage AC / DC Min    | 21.6 V  |
| Temperature range from        | -30 °C  |
| Temperature range to          | 60 °C   |
| Weight                        | 100 g   |