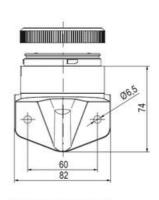

## **SPECIFICATIONS**

| Color Lens      | Clear     |
|-----------------|-----------|
| Diameter        | 70 mm     |
| Flash Frequency | 2 Hz      |
| IP Class        | IP66      |
| Light source    | LED       |
| Light type      | White LED |
| Mounting        | Bayonet   |

| Nominal current max           | 0.058 A |
|-------------------------------|---------|
| Nominal current min           | 0.058 A |
| Number Of Optional Modules    | 2       |
| Operating Voltage AC / DC Max | 26.4 V  |
| Supply Voltage                | 24 V    |
| Supply Voltage AC / DC Min    | 21.6 V  |
| Temperature range from        | -30 °C  |
| Temperature range to          | 60 °C   |
| Weight                        | 100 g   |