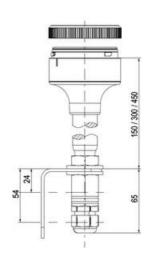

## **SPECIFICATIONS**

| Color Lens      | Clear     |
|-----------------|-----------|
| Diameter        | 70 mm     |
| Flash Frequency | 2 Hz      |
| IP Class        | IP66      |
| Light source    | LED       |
| Light type      | White LED |
| Mounting        | Bayonet   |

| Nominal current max           | 0.058 A |
|-------------------------------|---------|
| Nominal current min           | 0.058 A |
| Number Of Optional Modules    | 2       |
| Operating Voltage AC / DC Max | 26.4 V  |
| Supply Voltage                | 24 V    |
| Supply Voltage AC / DC Min    | 21.6 V  |
| Temperature range from        | -30 °C  |
| Temperature range to          | 60 °C   |
| Weight                        | 100 g   |