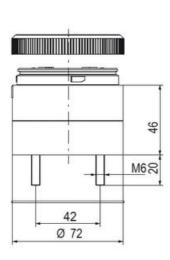

## **SPECIFICATIONS**

| Color Lens      | Green     |
|-----------------|-----------|
| Diameter        | 70 mm     |
| Flash Frequency | 2 Hz      |
| IP Class        | IP66      |
| Light source    | LED       |
| Light type      | Green LED |
| Mounting        | Bayonet   |

| Nominal current max           | 0.058 A |
|-------------------------------|---------|
| Nominal current min           | 0.058 A |
| Number Of Optional Modules    | 2       |
| Operating Voltage AC / DC Max | 26.4 V  |
| Supply Voltage                | 24 V    |
| Supply Voltage AC / DC Min    | 21.6 V  |
| Temperature range from        | -30 °C  |
| Temperature range to          | 60 °C   |
| Weight                        | 100 g   |