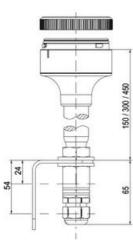

## **SPECIFICATIONS**

| Color Lens      | Green     |
|-----------------|-----------|
| Diameter        | 70 mm     |
| Flash Frequency | 2 Hz      |
| IP Class        | IP66      |
| Light source    | LED       |
| Light type      | Green LED |
| Mounting        | Bayonet   |

| Nominal current max           | 0.058 A |
|-------------------------------|---------|
| Nominal current min           | 0.058 A |
| Number Of Optional Modules    | 2       |
| Operating Voltage AC / DC Max | 26.4 V  |
| Supply Voltage                | 24 V    |
| Supply Voltage AC / DC Min    | 21.6 V  |
| Temperature range from        | -30 °C  |
| Temperature range to          | 60 °C   |
| Weight                        | 100 g   |