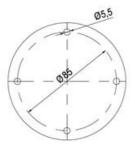

## **SPECIFICATIONS**

| Color Lens      | Green     |
|-----------------|-----------|
| Diameter        | 70 mm     |
| Flash Frequency | 2 Hz      |
| IP Class        | IP66      |
| Light source    | LED       |
| Light type      | Green LED |
| Mounting        | Bayonet   |