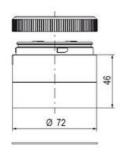

## **SPECIFICATIONS**

| Color Lens      | Green     |
|-----------------|-----------|
| Diameter        | 70 mm     |
| Flash Frequency | 2 Hz      |
| IP Class        | IP66      |
| Light source    | LED       |
| Light type      | Green LED |
| Mounting        | Bayonet   |