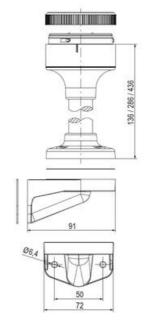

## **SPECIFICATIONS**

| Color Lens      | Green     |
|-----------------|-----------|
| Diameter        | 70 mm     |
| Flash Frequency | 2 Hz      |
| IP Class        | IP66      |
| Light source    | LED       |
| Light type      | Green LED |
| Mounting        | Bayonet   |

| Nominal current max           | 0.058 A |
|-------------------------------|---------|
| Nominal current min           | 0.058 A |
| Number Of Optional Modules    | 2       |
| Operating Voltage AC / DC Max | 26.4 V  |
| Supply Voltage                | 24 V    |
| Supply Voltage AC / DC Min    | 21.6 V  |
| Temperature range from        | -30 °C  |
| Temperature range to          | 60 °C   |
| Weight                        | 100 g   |