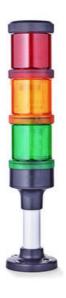

## SIGNAL TOWER Ø 70MM ECO

900026405 XDA/GREEN/FLASHING LIGHT/LED/24 V AC

- · Modular signal tower
- Integrated LED or filament bulb
- · Wide control voltage range

## **SPECIFICATIONS**

| Color Lens      | Green     |
|-----------------|-----------|
| Diameter        | 70 mm     |
| Flash Frequency | 2 Hz      |
| IP Class        | IP66      |
| Light source    | LED       |
| Light type      | Green LED |
| Mounting        | Bayonet   |