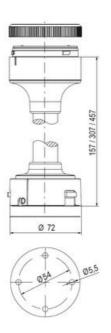

## **SPECIFICATIONS**

| Color Lens      | Green     |
|-----------------|-----------|
| Diameter        | 70 mm     |
| Flash Frequency | 2 Hz      |
| IP Class        | IP66      |
| Light source    | LED       |
| Light type      | Green LED |
| Mounting        | Bayonet   |

| Nominal current max           | 0.058 A |
|-------------------------------|---------|
| Nominal current min           | 0.058 A |
| Number Of Optional Modules    | 2       |
| Operating Voltage AC / DC Max | 26.4 V  |
| Supply Voltage                | 24 V    |
| Supply Voltage AC / DC Min    | 21.6 V  |
| Temperature range from        | -30 °C  |
| Temperature range to          | 60 °C   |
| Weight                        | 100 g   |