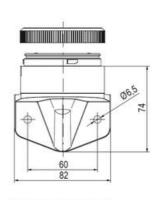

## **SPECIFICATIONS**

| Color Lens      | Green     |
|-----------------|-----------|
| Diameter        | 70 mm     |
| Flash Frequency | 2 Hz      |
| IP Class        | IP66      |
| Light source    | LED       |
| Light type      | Green LED |
| Mounting        | Bayonet   |

| Nominal current max           | 0.058 A |
|-------------------------------|---------|
| Nominal current min           | 0.058 A |
| Number Of Optional Modules    | 2       |
| Operating Voltage AC / DC Max | 26.4 V  |
| Supply Voltage                | 24 V    |
| Supply Voltage AC / DC Min    | 21.6 V  |
| Temperature range from        | -30 °C  |
| Temperature range to          | 60 °C   |
| Weight                        | 100 g   |