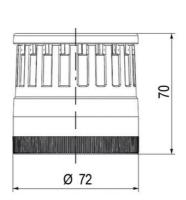

## **SPECIFICATIONS**

| Color Lens      | Green     |
|-----------------|-----------|
| Diameter        | 70 mm     |
| Flash Frequency | 2 Hz      |
| IP Class        | IP66      |
| Light source    | LED       |
| Light type      | Green LED |
| Mounting        | Bayonet   |

| Nominal current max           | 0.058 A |
|-------------------------------|---------|
| Nominal current min           | 0.058 A |
| Number Of Optional Modules    | 2       |
| Operating Voltage AC / DC Max | 26.4 V  |
| Supply Voltage                | 24 V    |
| Supply Voltage AC / DC Min    | 21.6 V  |
| Temperature range from        | -30 °C  |
| Temperature range to          | 60 °C   |
| Weight                        | 100 g   |