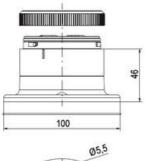

## **SPECIFICATIONS**

| Color Lens      | Green     |
|-----------------|-----------|
| Diameter        | 70 mm     |
| Flash Frequency | 2 Hz      |
| IP Class        | IP66      |
| Light source    | LED       |
| Light type      | Green LED |
| Mounting        | Bayonet   |

| Nominal current max           | 0.058 A |
|-------------------------------|---------|
| Nominal current min           | 0.058 A |
| Number Of Optional Modules    | 2       |
| Operating Voltage AC / DC Max | 26.4 V  |
| Supply Voltage                | 24 V    |
| Supply Voltage AC / DC Min    | 21.6 V  |
| Temperature range from        | -30 °C  |
| Temperature range to          | 60 °C   |
| Weight                        | 100 g   |