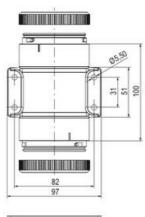

## **SPECIFICATIONS**

| Color Lens      | Green     |
|-----------------|-----------|
| Diameter        | 70 mm     |
| Flash Frequency | 2 Hz      |
| IP Class        | IP66      |
| Light source    | LED       |
| Light type      | Green LED |
| Mounting        | Bayonet   |

| Nominal current max           | 0.058 A |
|-------------------------------|---------|
| Nominal current min           | 0.058 A |
| Number Of Optional Modules    | 2       |
| Operating Voltage AC / DC Max | 26.4 V  |
| Supply Voltage                | 24 V    |
| Supply Voltage AC / DC Min    | 21.6 V  |
| Temperature range from        | -30 °C  |
| Temperature range to          | 60 °C   |
| Weight                        | 100 g   |