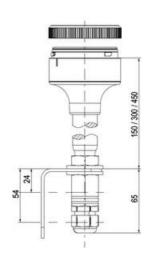

## **SPECIFICATIONS**

| Color Lens      | Green     |
|-----------------|-----------|
| Diameter        | 70 mm     |
| Flash Frequency | 2 Hz      |
| IP Class        | IP66      |
| Light source    | LED       |
| Light type      | Green LED |
| Mounting        | Bayonet   |

| Nominal current max           | 0.058 A |
|-------------------------------|---------|
| Nominal current min           | 0.058 A |
| Number Of Optional Modules    | 2       |
| Operating Voltage AC / DC Max | 26.4 V  |
| Supply Voltage                | 24 V    |
| Supply Voltage AC / DC Min    | 21.6 V  |
| Temperature range from        | -30 °C  |
| Temperature range to          | 60 °C   |
| Weight                        | 100 g   |