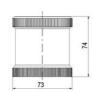

## **SPECIFICATIONS**

| Color Lens      | Green     |
|-----------------|-----------|
| Diameter        | 70 mm     |
| Flash Frequency | 2 Hz      |
| IP Class        | IP66      |
| Light source    | LED       |
| Light type      | Green LED |
| Mounting        | Bayonet   |