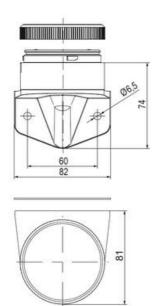

## **SPECIFICATIONS**

| Color Lens      | Green     |
|-----------------|-----------|
| Diameter        | 70 mm     |
| Flash Frequency | 2 Hz      |
| IP Class        | IP66      |
| Light source    | LED       |
| Light type      | Green LED |
| Mounting        | Bayonet   |

| Nominal current max           | 0.058 A |
|-------------------------------|---------|
| Nominal current min           | 0.058 A |
| Number Of Optional Modules    | 2       |
| Operating Voltage AC / DC Max | 26.4 V  |
| Supply Voltage                | 24 V    |
| Supply Voltage AC / DC Min    | 21.6 V  |
| Temperature range from        | -30 °C  |
| Temperature range to          | 60 °C   |
| Weight                        | 100 g   |