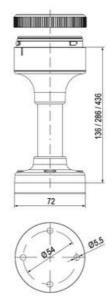

## **SPECIFICATIONS**

| Color Lens      | Green     |
|-----------------|-----------|
| Diameter        | 70 mm     |
| Flash Frequency | 2 Hz      |
| IP Class        | IP66      |
| Light source    | LED       |
| Light type      | Green LED |
| Mounting        | Bayonet   |

| Nominal current max           | 0.058 A |
|-------------------------------|---------|
| Nominal current min           | 0.058 A |
| Number Of Optional Modules    | 2       |
| Operating Voltage AC / DC Max | 26.4 V  |
| Supply Voltage                | 24 V    |
| Supply Voltage AC / DC Min    | 21.6 V  |
| Temperature range from        | -30 °C  |
| Temperature range to          | 60 °C   |
| Weight                        | 100 g   |