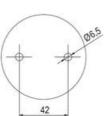

tified to UL type 4/4X/13

## **SPECIFICATIONS**

| Color Lens      | Green     |
|-----------------|-----------|
| Diameter        | 70 mm     |
| Flash Frequency | 2 Hz      |
| IP Class        | IP66      |
| Light source    | LED       |
| Light type      | Green LED |
| Mounting        | Bayonet   |

| Nominal current max           | 0.058 A |
|-------------------------------|---------|
| Nominal current min           | 0.058 A |
| Number Of Optional Modules    | 2       |
| Operating Voltage AC / DC Max | 26.4 V  |
| Supply Voltage                | 24 V    |
| Supply Voltage AC / DC Min    | 21.6 V  |
| Temperature range from        | -30 °C  |
| Temperature range to          | 60 °C   |
| Weight                        | 100 g   |