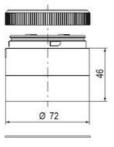

## **SPECIFICATIONS**

| Color Lens      | Green     |
|-----------------|-----------|
| Diameter        | 70 mm     |
| Flash Frequency | 2 Hz      |
| IP Class        | IP66      |
| Light source    | LED       |
| Light type      | Green LED |
| Mounting        | Bayonet   |