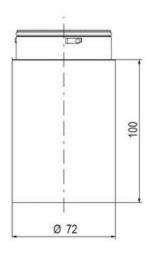

## **SPECIFICATIONS**

| Color Lens      | Green     |
|-----------------|-----------|
| Diameter        | 70 mm     |
| Flash Frequency | 2 Hz      |
| IP Class        | IP66      |
| Light source    | LED       |
| Light type      | Green LED |
| Mounting        | Bayonet   |

| Nominal current max           | 0.058 A |
|-------------------------------|---------|
| Nominal current min           | 0.058 A |
| Number Of Optional Modules    | 2       |
| Operating Voltage AC / DC Max | 26.4 V  |
| Supply Voltage                | 24 V    |
| Supply Voltage AC / DC Min    | 21.6 V  |
| Temperature range from        | -30 °C  |
| Temperature range to          | 60 °C   |
| Weight                        | 100 g   |