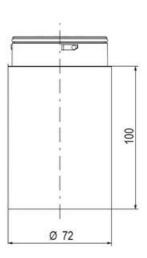

## **SPECIFICATIONS**

| Color Lens      | Green     |
|-----------------|-----------|
| Diameter        | 70 mm     |
| Flash Frequency | 2 Hz      |
| IP Class        | IP66      |
| Light source    | LED       |
| Light type      | Green LED |
| Mounting        | Bayonet   |