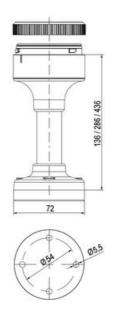

## **SPECIFICATIONS**

| Color Lens      | Green     |
|-----------------|-----------|
| Diameter        | 70 mm     |
| Flash Frequency | 2 Hz      |
| IP Class        | IP66      |
| Light source    | LED       |
| Light type      | Green LED |
| Mounting        | Bayonet   |

| Nominal current max           | 0.058 A |
|-------------------------------|---------|
| Nominal current min           | 0.058 A |
| Number Of Optional Modules    | 2       |
| Operating Voltage AC / DC Max | 26.4 V  |
| Supply Voltage                | 24 V    |
| Supply Voltage AC / DC Min    | 21.6 V  |
| Temperature range from        | -30 °C  |
| Temperature range to          | 60 °C   |
| Weight                        | 100 g   |