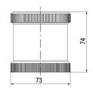

## **SPECIFICATIONS**

| Color Lens      | Green     |
|-----------------|-----------|
| Diameter        | 70 mm     |
| Flash Frequency | 2 Hz      |
| IP Class        | IP66      |
| Light source    | LED       |
| Light type      | Green LED |
| Mounting        | Bayonet   |