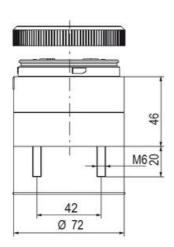

## **SPECIFICATIONS**

| Color Lens      | Green     |
|-----------------|-----------|
| Diameter        | 70 mm     |
| Flash Frequency | 2 Hz      |
| IP Class        | IP66      |
| Light source    | LED       |
| Light type      | Green LED |
| Mounting        | Bayonet   |

| Nominal current max           | 0.058 A |
|-------------------------------|---------|
| Nominal current min           | 0.058 A |
| Number Of Optional Modules    | 2       |
| Operating Voltage AC / DC Max | 26.4 V  |
| Supply Voltage                | 24 V    |
| Supply Voltage AC / DC Min    | 21.6 V  |
| Temperature range from        | -30 °C  |
| Temperature range to          | 60 °C   |
| Weight                        | 100 g   |