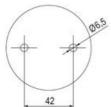

## **SPECIFICATIONS**

| Color Lens      | Green     |
|-----------------|-----------|
| Diameter        | 70 mm     |
| Flash Frequency | 2 Hz      |
| IP Class        | IP66      |
| Light source    | LED       |
| Light type      | Green LED |
| Mounting        | Bayonet   |