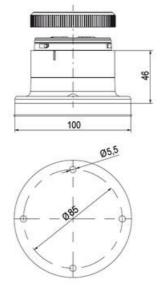

## **SPECIFICATIONS**

| Color Lens      | Green     |
|-----------------|-----------|
| Diameter        | 70 mm     |
| Flash Frequency | 2 Hz      |
| IP Class        | IP66      |
| Light source    | LED       |
| Light type      | Green LED |
| Mounting        | Bayonet   |

| Nominal current max           | 0.058 A |
|-------------------------------|---------|
| Nominal current min           | 0.058 A |
| Number Of Optional Modules    | 2       |
| Operating Voltage AC / DC Max | 26.4 V  |
| Supply Voltage                | 24 V    |
| Supply Voltage AC / DC Min    | 21.6 V  |
| Temperature range from        | -30 °C  |
| Temperature range to          | 60 °C   |
| Weight                        | 100 g   |