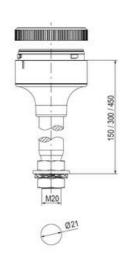

## **SPECIFICATIONS**

| Color Lens      | Green     |
|-----------------|-----------|
| Diameter        | 70 mm     |
| Flash Frequency | 2 Hz      |
| IP Class        | IP66      |
| Light source    | LED       |
| Light type      | Green LED |
| Mounting        | Bayonet   |

| Nominal current max           | 0.058 A |
|-------------------------------|---------|
| Nominal current min           | 0.058 A |
| Number Of Optional Modules    | 2       |
| Operating Voltage AC / DC Max | 26.4 V  |
| Supply Voltage                | 24 V    |
| Supply Voltage AC / DC Min    | 21.6 V  |
| Temperature range from        | -30 °C  |
| Temperature range to          | 60 °C   |
| Weight                        | 100 g   |