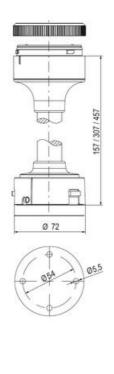

## **SPECIFICATIONS**

| Color Lens      | Green     |
|-----------------|-----------|
| Diameter        | 70 mm     |
| Flash Frequency | 2 Hz      |
| IP Class        | IP66      |
| Light source    | LED       |
| Light type      | Green LED |
| Mounting        | Bayonet   |

| Nominal current max           | 0.058 A |
|-------------------------------|---------|
| Nominal current min           | 0.058 A |
| Number Of Optional Modules    | 2       |
| Operating Voltage AC / DC Max | 26.4 V  |
| Supply Voltage                | 24 V    |
| Supply Voltage AC / DC Min    | 21.6 V  |
| Temperature range from        | -30 °C  |
| Temperature range to          | 60 °C   |
| Weight                        | 100 g   |