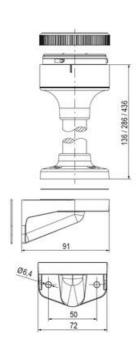

## **SPECIFICATIONS**

| Color Lens      | Green     |
|-----------------|-----------|
| Diameter        | 70 mm     |
| Flash Frequency | 2 Hz      |
| IP Class        | IP66      |
| Light source    | LED       |
| Light type      | Green LED |
| Mounting        | Bayonet   |

| Nominal current max           | 0.058 A |
|-------------------------------|---------|
| Nominal current min           | 0.058 A |
| Number Of Optional Modules    | 2       |
| Operating Voltage AC / DC Max | 26.4 V  |
| Supply Voltage                | 24 V    |
| Supply Voltage AC / DC Min    | 21.6 V  |
| Temperature range from        | -30 °C  |
| Temperature range to          | 60 °C   |
| Weight                        | 100 g   |