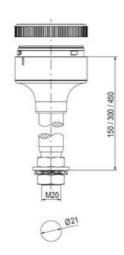

## **SPECIFICATIONS**

| Color Lens      | Green     |
|-----------------|-----------|
| Diameter        | 70 mm     |
| Flash Frequency | 2 Hz      |
| IP Class        | IP66      |
| Light source    | LED       |
| Light type      | Green LED |
| Mounting        | Bayonet   |

| Nominal current max           | 0.058 A |
|-------------------------------|---------|
| Nominal current min           | 0.058 A |
| Number Of Optional Modules    | 2       |
| Operating Voltage AC / DC Max | 26.4 V  |
| Supply Voltage                | 24 V    |
| Supply Voltage AC / DC Min    | 21.6 V  |
| Temperature range from        | -30 °C  |
| Temperature range to          | 60 °C   |
| Weight                        | 100 g   |