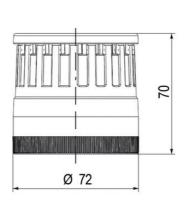

## **SPECIFICATIONS**

| Color Lens      | Yellow     |
|-----------------|------------|
| Diameter        | 70 mm      |
| Flash Frequency | 2 Hz       |
| IP Class        | IP66       |
| Light source    | LED        |
| Light type      | Yellow LED |
| Mounting        | Bayonet    |

| Nominal current max           | 0.058 A |
|-------------------------------|---------|
| Nominal current min           | 0.058 A |
| Number Of Optional Modules    | 2       |
| Operating Voltage AC / DC Max | 26.4 V  |
| Supply Voltage                | 24 V    |
| Supply Voltage AC / DC Min    | 21.6 V  |
| Temperature range from        | -30 °C  |
| Temperature range to          | 60 °C   |
| Weight                        | 100 g   |