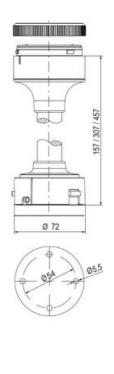

## **SPECIFICATIONS**

| Color Lens      | Yellow     |
|-----------------|------------|
| Diameter        | 70 mm      |
| Flash Frequency | 2 Hz       |
| IP Class        | IP66       |
| Light source    | LED        |
| Light type      | Yellow LED |
| Mounting        | Bayonet    |

| Nominal current max           | 0.058 A |
|-------------------------------|---------|
| Nominal current min           | 0.058 A |
| Number Of Optional Modules    | 2       |
| Operating Voltage AC / DC Max | 26.4 V  |
| Supply Voltage                | 24 V    |
| Supply Voltage AC / DC Min    | 21.6 V  |
| Temperature range from        | -30 °C  |
| Temperature range to          | 60 °C   |
| Weight                        | 100 g   |