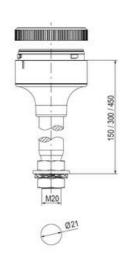

## **SPECIFICATIONS**

| Color Lens      | Yellow     |
|-----------------|------------|
| Diameter        | 70 mm      |
| Flash Frequency | 2 Hz       |
| IP Class        | IP66       |
| Light source    | LED        |
| Light type      | Yellow LED |
| Mounting        | Bayonet    |

| Nominal current max           | 0.058 A |
|-------------------------------|---------|
| Nominal current min           | 0.058 A |
| Number Of Optional Modules    | 2       |
| Operating Voltage AC / DC Max | 26.4 V  |
| Supply Voltage                | 24 V    |
| Supply Voltage AC / DC Min    | 21.6 V  |
| Temperature range from        | -30 °C  |
| Temperature range to          | 60 °C   |
| Weight                        | 100 g   |