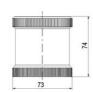

## **SPECIFICATIONS**

| Color Lens      | Yellow     |
|-----------------|------------|
| Diameter        | 70 mm      |
| Flash Frequency | 2 Hz       |
| IP Class        | IP66       |
| Light source    | LED        |
| Light type      | Yellow LED |
| Mounting        | Bayonet    |