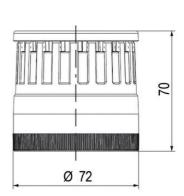

## **SPECIFICATIONS**

| Color Lens      | Yellow     |
|-----------------|------------|
| Diameter        | 70 mm      |
| Flash Frequency | 2 Hz       |
| IP Class        | IP66       |
| Light source    | LED        |
| Light type      | Yellow LED |
| Mounting        | Bayonet    |

| Nominal current max           | 0.058 A |
|-------------------------------|---------|
| Nominal current min           | 0.058 A |
| Number Of Optional Modules    | 2       |
| Operating Voltage AC / DC Max | 26.4 V  |
| Supply Voltage                | 24 V    |
| Supply Voltage AC / DC Min    | 21.6 V  |
| Temperature range from        | -30 °C  |
| Temperature range to          | 60 °C   |
| Weight                        | 100 g   |