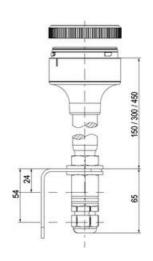

## **SPECIFICATIONS**

| Color Lens      | Yellow     |
|-----------------|------------|
| Diameter        | 70 mm      |
| Flash Frequency | 2 Hz       |
| IP Class        | IP66       |
| Light source    | LED        |
| Light type      | Yellow LED |
| Mounting        | Bayonet    |

| Nominal current max           | 0.058 A |
|-------------------------------|---------|
| Nominal current min           | 0.058 A |
| Number Of Optional Modules    | 2       |
| Operating Voltage AC / DC Max | 26.4 V  |
| Supply Voltage                | 24 V    |
| Supply Voltage AC / DC Min    | 21.6 V  |
| Temperature range from        | -30 °C  |
| Temperature range to          | 60 °C   |
| Weight                        | 100 g   |