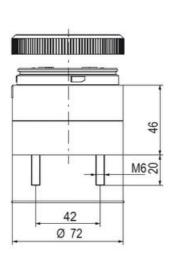

## **SPECIFICATIONS**

| Color Lens      | Yellow     |
|-----------------|------------|
| Diameter        | 70 mm      |
| Flash Frequency | 2 Hz       |
| IP Class        | IP66       |
| Light source    | LED        |
| Light type      | Yellow LED |
| Mounting        | Bayonet    |

| Nominal current max           | 0.058 A |
|-------------------------------|---------|
| Nominal current min           | 0.058 A |
| Number Of Optional Modules    | 2       |
| Operating Voltage AC / DC Max | 26.4 V  |
| Supply Voltage                | 24 V    |
| Supply Voltage AC / DC Min    | 21.6 V  |
| Temperature range from        | -30 °C  |
| Temperature range to          | 60 °C   |
| Weight                        | 100 g   |