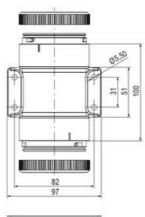

## **SPECIFICATIONS**

| Color Lens      | Yellow     |
|-----------------|------------|
| Diameter        | 70 mm      |
| Flash Frequency | 2 Hz       |
| IP Class        | IP66       |
| Light source    | LED        |
| Light type      | Yellow LED |
| Mounting        | Bayonet    |

| Nominal current max           | 0.058 A |
|-------------------------------|---------|
| Nominal current min           | 0.058 A |
| Number Of Optional Modules    | 2       |
| Operating Voltage AC / DC Max | 26.4 V  |
| Supply Voltage                | 24 V    |
| Supply Voltage AC / DC Min    | 21.6 V  |
| Temperature range from        | -30 °C  |
| Temperature range to          | 60 °C   |
| Weight                        | 100 g   |