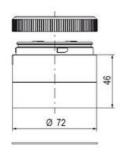

## **SPECIFICATIONS**

| Color Lens      | Yellow     |
|-----------------|------------|
| Diameter        | 70 mm      |
| Flash Frequency | 2 Hz       |
| IP Class        | IP66       |
| Light source    | LED        |
| Light type      | Yellow LED |
| Mounting        | Bayonet    |