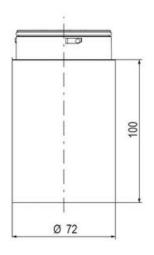

## **SPECIFICATIONS**

| Color Lens      | Yellow     |
|-----------------|------------|
| Diameter        | 70 mm      |
| Flash Frequency | 2 Hz       |
| IP Class        | IP66       |
| Light source    | LED        |
| Light type      | Yellow LED |
| Mounting        | Bayonet    |

| Nominal current max           | 0.058 A |
|-------------------------------|---------|
| Nominal current min           | 0.058 A |
| Number Of Optional Modules    | 2       |
| Operating Voltage AC / DC Max | 26.4 V  |
| Supply Voltage                | 24 V    |
| Supply Voltage AC / DC Min    | 21.6 V  |
| Temperature range from        | -30 °C  |
| Temperature range to          | 60 °C   |
| Weight                        | 100 g   |