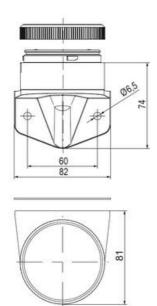

## **SPECIFICATIONS**

| Color Lens      | Yellow     |
|-----------------|------------|
| Diameter        | 70 mm      |
| Flash Frequency | 2 Hz       |
| IP Class        | IP66       |
| Light source    | LED        |
| Light type      | Yellow LED |
| Mounting        | Bayonet    |

| Nominal current max           | 0.058 A |
|-------------------------------|---------|
| Nominal current min           | 0.058 A |
| Number Of Optional Modules    | 2       |
| Operating Voltage AC / DC Max | 26.4 V  |
| Supply Voltage                | 24 V    |
| Supply Voltage AC / DC Min    | 21.6 V  |
| Temperature range from        | -30 °C  |
| Temperature range to          | 60 °C   |
| Weight                        | 100 g   |