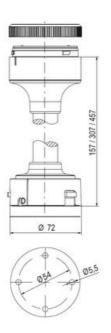

## **SPECIFICATIONS**

| Color Lens      | Yellow     |
|-----------------|------------|
| Diameter        | 70 mm      |
| Flash Frequency | 2 Hz       |
| IP Class        | IP66       |
| Light source    | LED        |
| Light type      | Yellow LED |
| Mounting        | Bayonet    |

| Nominal current max           | 0.058 A |
|-------------------------------|---------|
| Nominal current min           | 0.058 A |
| Number Of Optional Modules    | 2       |
| Operating Voltage AC / DC Max | 26.4 V  |
| Supply Voltage                | 24 V    |
| Supply Voltage AC / DC Min    | 21.6 V  |
| Temperature range from        | -30 °C  |
| Temperature range to          | 60 °C   |
| Weight                        | 100 g   |