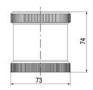

## **SPECIFICATIONS**

| Color Lens      | Yellow     |
|-----------------|------------|
| Diameter        | 70 mm      |
| Flash Frequency | 2 Hz       |
| IP Class        | IP66       |
| Light source    | LED        |
| Light type      | Yellow LED |
| Mounting        | Bayonet    |

| Nominal current max           | 0.058 A |
|-------------------------------|---------|
| Nominal current min           | 0.058 A |
| Number Of Optional Modules    | 2       |
| Operating Voltage AC / DC Max | 26.4 V  |
| Supply Voltage                | 24 V    |
| Supply Voltage AC / DC Min    | 21.6 V  |
| Temperature range from        | -30 °C  |
| Temperature range to          | 60 °C   |
| Weight                        | 100 g   |