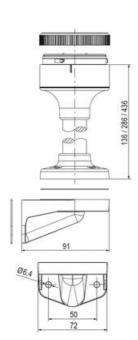

## **SPECIFICATIONS**

| Color Lens      | Yellow     |
|-----------------|------------|
| Diameter        | 70 mm      |
| Flash Frequency | 2 Hz       |
| IP Class        | IP66       |
| Light source    | LED        |
| Light type      | Yellow LED |
| Mounting        | Bayonet    |

| Nominal current max           | 0.058 A |
|-------------------------------|---------|
| Nominal current min           | 0.058 A |
| Number Of Optional Modules    | 2       |
| Operating Voltage AC / DC Max | 26.4 V  |
| Supply Voltage                | 24 V    |
| Supply Voltage AC / DC Min    | 21.6 V  |
| Temperature range from        | -30 °C  |
| Temperature range to          | 60 °C   |
| Weight                        | 100 g   |