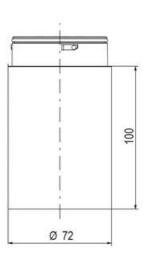

## **SPECIFICATIONS**

| Color Lens      | Yellow     |
|-----------------|------------|
| Diameter        | 70 mm      |
| Flash Frequency | 2 Hz       |
| IP Class        | IP66       |
| Light source    | LED        |
| Light type      | Yellow LED |
| Mounting        | Bayonet    |