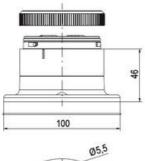

## **SPECIFICATIONS**

| Color Lens      | Yellow     |
|-----------------|------------|
| Diameter        | 70 mm      |
| Flash Frequency | 2 Hz       |
| IP Class        | IP66       |
| Light source    | LED        |
| Light type      | Yellow LED |
| Mounting        | Bayonet    |

| Nominal current max           | 0.058 A |
|-------------------------------|---------|
| Nominal current min           | 0.058 A |
| Number Of Optional Modules    | 2       |
| Operating Voltage AC / DC Max | 26.4 V  |
| Supply Voltage                | 24 V    |
| Supply Voltage AC / DC Min    | 21.6 V  |
| Temperature range from        | -30 °C  |
| Temperature range to          | 60 °C   |
| Weight                        | 100 g   |