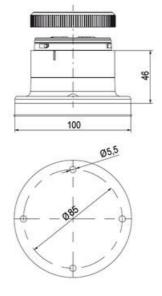

## **SPECIFICATIONS**

| Color Lens      | Yellow     |
|-----------------|------------|
| Diameter        | 70 mm      |
| Flash Frequency | 2 Hz       |
| IP Class        | IP66       |
| Light source    | LED        |
| Light type      | Yellow LED |
| Mounting        | Bayonet    |

| Nominal current max           | 0.058 A |
|-------------------------------|---------|
| Nominal current min           | 0.058 A |
| Number Of Optional Modules    | 2       |
| Operating Voltage AC / DC Max | 26.4 V  |
| Supply Voltage                | 24 V    |
| Supply Voltage AC / DC Min    | 21.6 V  |
| Temperature range from        | -30 °C  |
| Temperature range to          | 60 °C   |
| Weight                        | 100 g   |