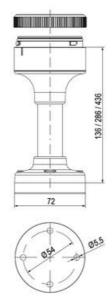

## **SPECIFICATIONS**

| Color Lens      | Yellow     |
|-----------------|------------|
| Diameter        | 70 mm      |
| Flash Frequency | 2 Hz       |
| IP Class        | IP66       |
| Light source    | LED        |
| Light type      | Yellow LED |
| Mounting        | Bayonet    |

| Nominal current max           | 0.058 A |
|-------------------------------|---------|
| Nominal current min           | 0.058 A |
| Number Of Optional Modules    | 2       |
| Operating Voltage AC / DC Max | 26.4 V  |
| Supply Voltage                | 24 V    |
| Supply Voltage AC / DC Min    | 21.6 V  |
| Temperature range from        | -30 °C  |
| Temperature range to          | 60 °C   |
| Weight                        | 100 g   |