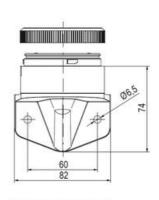

## **SPECIFICATIONS**

| Color Lens      | Yellow     |
|-----------------|------------|
| Diameter        | 70 mm      |
| Flash Frequency | 2 Hz       |
| IP Class        | IP66       |
| Light source    | LED        |
| Light type      | Yellow LED |
| Mounting        | Bayonet    |

| Nominal current max           | 0.058 A |
|-------------------------------|---------|
| Nominal current min           | 0.058 A |
| Number Of Optional Modules    | 2       |
| Operating Voltage AC / DC Max | 26.4 V  |
| Supply Voltage                | 24 V    |
| Supply Voltage AC / DC Min    | 21.6 V  |
| Temperature range from        | -30 °C  |
| Temperature range to          | 60 °C   |
| Weight                        | 100 g   |