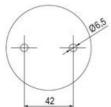

ess protection IP 66 certified to UL type 4/4X/13

## **SPECIFICATIONS**

| Color Lens      | Yellow     |
|-----------------|------------|
| Diameter        | 70 mm      |
| Flash Frequency | 2 Hz       |
| IP Class        | IP66       |
| Light source    | LED        |
| Light type      | Yellow LED |
| Mounting        | Bayonet    |

| Nominal current max           | 0.058 A |
|-------------------------------|---------|
| Nominal current min           | 0.058 A |
| Number Of Optional Modules    | 2       |
| Operating Voltage AC / DC Max | 26.4 V  |
| Supply Voltage                | 24 V    |
| Supply Voltage AC / DC Min    | 21.6 V  |
| Temperature range from        | -30 °C  |
| Temperature range to          | 60 °C   |
| Weight                        | 100 g   |