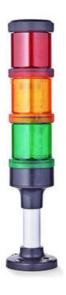

## SIGNAL TOWER Ø 70MM ECO

900027405 XDA/YELLOW/FLASHING LIGHT/LED/24 V AC

- · Modular signal tower
- Integrated LED or filament bulb
- · Wide control voltage range

## **SPECIFICATIONS**

| Color Lens      | Yellow     |
|-----------------|------------|
| Diameter        | 70 mm      |
| Flash Frequency | 2 Hz       |
| IP Class        | IP66       |
| Light source    | LED        |
| Light type      | Yellow LED |
| Mounting        | Bayonet    |