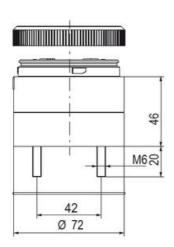

## **SPECIFICATIONS**

| Color Lens      | Yellow     |
|-----------------|------------|
| Diameter        | 70 mm      |
| Flash Frequency | 2 Hz       |
| IP Class        | IP66       |
| Light source    | LED        |
| Light type      | Yellow LED |
| Mounting        | Bayonet    |

| Nominal current max           | 0.058 A |
|-------------------------------|---------|
| Nominal current min           | 0.058 A |
| Number Of Optional Modules    | 2       |
| Operating Voltage AC / DC Max | 26.4 V  |
| Supply Voltage                | 24 V    |
| Supply Voltage AC / DC Min    | 21.6 V  |
| Temperature range from        | -30 °C  |
| Temperature range to          | 60 °C   |
| Weight                        | 100 g   |