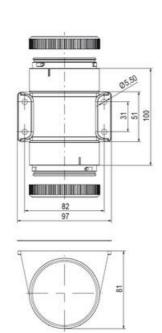

## **SPECIFICATIONS**

| Color Lens      | Yellow     |
|-----------------|------------|
| Diameter        | 70 mm      |
| Flash Frequency | 2 Hz       |
| IP Class        | IP66       |
| Light source    | LED        |
| Light type      | Yellow LED |
| Mounting        | Bayonet    |

| Nominal current max           | 0.058 A |
|-------------------------------|---------|
| Nominal current min           | 0.058 A |
| Number Of Optional Modules    | 2       |
| Operating Voltage AC / DC Max | 26.4 V  |
| Supply Voltage                | 24 V    |
| Supply Voltage AC / DC Min    | 21.6 V  |
| Temperature range from        | -30 °C  |
| Temperature range to          | 60 °C   |
| Weight                        | 100 g   |