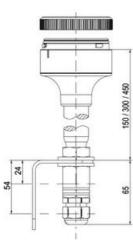

## **SPECIFICATIONS**

| Color Lens      | Yellow     |
|-----------------|------------|
| Diameter        | 70 mm      |
| Flash Frequency | 2 Hz       |
| IP Class        | IP66       |
| Light source    | LED        |
| Light type      | Yellow LED |
| Mounting        | Bayonet    |

| Nominal current max           | 0.058 A |
|-------------------------------|---------|
| Nominal current min           | 0.058 A |
| Number Of Optional Modules    | 2       |
| Operating Voltage AC / DC Max | 26.4 V  |
| Supply Voltage                | 24 V    |
| Supply Voltage AC / DC Min    | 21.6 V  |
| Temperature range from        | -30 °C  |
| Temperature range to          | 60 °C   |
| Weight                        | 100 g   |