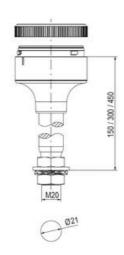

## **SPECIFICATIONS**

| Color Lens      | Yellow     |
|-----------------|------------|
| Diameter        | 70 mm      |
| Flash Frequency | 2 Hz       |
| IP Class        | IP66       |
| Light source    | LED        |
| Light type      | Yellow LED |
| Mounting        | Bayonet    |

| Nominal current max           | 0.058 A |
|-------------------------------|---------|
| Nominal current min           | 0.058 A |
| Number Of Optional Modules    | 2       |
| Operating Voltage AC / DC Max | 26.4 V  |
| Supply Voltage                | 24 V    |
| Supply Voltage AC / DC Min    | 21.6 V  |
| Temperature range from        | -30 °C  |
| Temperature range to          | 60 °C   |
| Weight                        | 100 g   |