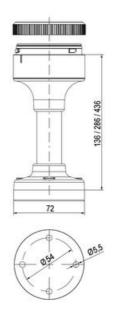

## **SPECIFICATIONS**

| Color Lens      | Yellow     |
|-----------------|------------|
| Diameter        | 70 mm      |
| Flash Frequency | 2 Hz       |
| IP Class        | IP66       |
| Light source    | LED        |
| Light type      | Yellow LED |
| Mounting        | Bayonet    |

| Nominal current max           | 0.058 A |
|-------------------------------|---------|
| Nominal current min           | 0.058 A |
| Number Of Optional Modules    | 2       |
| Operating Voltage AC / DC Max | 26.4 V  |
| Supply Voltage                | 24 V    |
| Supply Voltage AC / DC Min    | 21.6 V  |
| Temperature range from        | -30 °C  |
| Temperature range to          | 60 °C   |
| Weight                        | 100 g   |