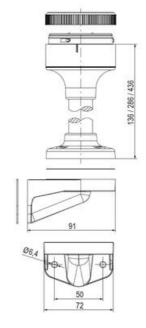

## **SPECIFICATIONS**

| Color Lens      | Yellow     |
|-----------------|------------|
| Diameter        | 70 mm      |
| Flash Frequency | 2 Hz       |
| IP Class        | IP66       |
| Light source    | LED        |
| Light type      | Yellow LED |
| Mounting        | Bayonet    |

| Nominal current max           | 0.058 A |
|-------------------------------|---------|
| Nominal current min           | 0.058 A |
| Number Of Optional Modules    | 2       |
| Operating Voltage AC / DC Max | 26.4 V  |
| Supply Voltage                | 24 V    |
| Supply Voltage AC / DC Min    | 21.6 V  |
| Temperature range from        | -30 °C  |
| Temperature range to          | 60 °C   |
| Weight                        | 100 g   |