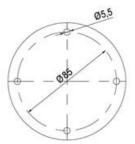

## **SPECIFICATIONS**

| Color Lens      | Yellow     |
|-----------------|------------|
| Diameter        | 70 mm      |
| Flash Frequency | 2 Hz       |
| IP Class        | IP66       |
| Light source    | LED        |
| Light type      | Yellow LED |
| Mounting        | Bayonet    |

| Nominal current max           | 0.058 A |
|-------------------------------|---------|
| Nominal current min           | 0.058 A |
| Number Of Optional Modules    | 2       |
| Operating Voltage AC / DC Max | 26.4 V  |
| Supply Voltage                | 24 V    |
| Supply Voltage AC / DC Min    | 21.6 V  |
| Temperature range from        | -30 °C  |
| Temperature range to          | 60 °C   |
| Weight                        | 100 g   |