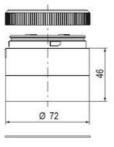

## **SPECIFICATIONS**

| Color Lens      | Yellow     |
|-----------------|------------|
| Diameter        | 70 mm      |
| Flash Frequency | 2 Hz       |
| IP Class        | IP66       |
| Light source    | LED        |
| Light type      | Yellow LED |
| Mounting        | Bayonet    |

| Nominal current max           | 0.058 A |
|-------------------------------|---------|
| Nominal current min           | 0.058 A |
| Number Of Optional Modules    | 2       |
| Operating Voltage AC / DC Max | 26.4 V  |
| Supply Voltage                | 24 V    |
| Supply Voltage AC / DC Min    | 21.6 V  |
| Temperature range from        | -30 °C  |
| Temperature range to          | 60 °C   |
| Weight                        | 100 g   |