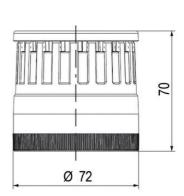

## **SPECIFICATIONS**

| Color Lens      | Orange     |
|-----------------|------------|
| Diameter        | 70 mm      |
| Flash Frequency | 2 Hz       |
| IP Class        | IP66       |
| Light source    | LED        |
| Light type      | Orange LED |
| Mounting        | Bayonet    |

| Nominal current max        | 0.031 A  |
|----------------------------|----------|
| Nominal current min        | 0.03 A   |
| Number Of Optional Modules | 2        |
| Operating Voltage AC Max   | 253 V AC |
| Operating Voltage AC Min   | 207 V AC |
| Supply Voltage             | 230 V    |
| Temperature range from     | -30 °C   |
| Temperature range to       | 60 °C    |
| Weight                     | 100 g    |