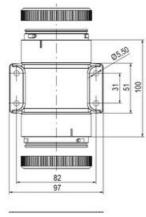

## **SPECIFICATIONS**

| Color Lens      | Orange     |
|-----------------|------------|
| Diameter        | 70 mm      |
| Flash Frequency | 2 Hz       |
| IP Class        | IP66       |
| Light source    | LED        |
| Light type      | Orange LED |
| Mounting        | Bayonet    |

| Nominal current max        | 0.031 A  |
|----------------------------|----------|
| Nominal current min        | 0.03 A   |
| Number Of Optional Modules | 2        |
| Operating Voltage AC Max   | 253 V AC |
| Operating Voltage AC Min   | 207 V AC |
| Supply Voltage             | 230 V    |
| Temperature range from     | -30 °C   |
| Temperature range to       | 60 °C    |
| Weight                     | 100 g    |