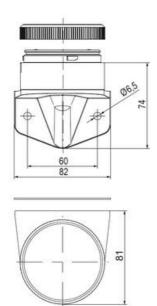

## **SPECIFICATIONS**

| Color Lens      | Orange     |
|-----------------|------------|
| Diameter        | 70 mm      |
| Flash Frequency | 2 Hz       |
| IP Class        | IP66       |
| Light source    | LED        |
| Light type      | Orange LED |
| Mounting        | Bayonet    |

| Nominal current max        | 0.031 A  |
|----------------------------|----------|
| Nominal current min        | 0.03 A   |
| Number Of Optional Modules | 2        |
| Operating Voltage AC Max   | 253 V AC |
| Operating Voltage AC Min   | 207 V AC |
| Supply Voltage             | 230 V    |
| Temperature range from     | -30 °C   |
| Temperature range to       | 60 °C    |
| Weight                     | 100 g    |