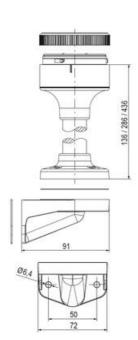

## **SPECIFICATIONS**

| Color Lens      | Orange     |
|-----------------|------------|
| Diameter        | 70 mm      |
| Flash Frequency | 2 Hz       |
| IP Class        | IP66       |
| Light source    | LED        |
| Light type      | Orange LED |
| Mounting        | Bayonet    |

| Nominal current max        | 0.031 A  |
|----------------------------|----------|
| Nominal current min        | 0.03 A   |
| Number Of Optional Modules | 2        |
| Operating Voltage AC Max   | 253 V AC |
| Operating Voltage AC Min   | 207 V AC |
| Supply Voltage             | 230 V    |
| Temperature range from     | -30 °C   |
| Temperature range to       | 60 °C    |
| Weight                     | 100 g    |