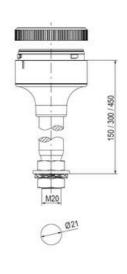

## **SPECIFICATIONS**

| Color Lens      | Orange     |
|-----------------|------------|
| Diameter        | 70 mm      |
| Flash Frequency | 2 Hz       |
| IP Class        | IP66       |
| Light source    | LED        |
| Light type      | Orange LED |
| Mounting        | Bayonet    |

| Nominal current max        | 0.031 A  |
|----------------------------|----------|
| Nominal current min        | 0.03 A   |
| Number Of Optional Modules | 2        |
| Operating Voltage AC Max   | 253 V AC |
| Operating Voltage AC Min   | 207 V AC |
| Supply Voltage             | 230 V    |
| Temperature range from     | -30 °C   |
| Temperature range to       | 60 °C    |
| Weight                     | 100 g    |