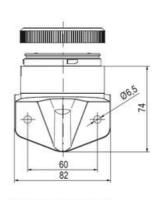

## SIGNAL TOWER Ø 70MM ECO

900021313 XDA/AMBER/FLASHING LIGHT/LED/230/240 VAC

- · Modular signal tower
- Integrated LED or filament bulb
- · Wide control voltage range

## **SPECIFICATIONS**

| Color Lens      | Orange     |
|-----------------|------------|
| Diameter        | 70 mm      |
| Flash Frequency | 2 Hz       |
| IP Class        | IP66       |
| Light source    | LED        |
| Light type      | Orange LED |
| Mounting        | Bayonet    |

| Nominal current max        | 0.031 A  |
|----------------------------|----------|
| Nominal current min        | 0.03 A   |
| Number Of Optional Modules | 2        |
| Operating Voltage AC Max   | 253 V AC |
| Operating Voltage AC Min   | 207 V AC |
| Supply Voltage             | 230 V    |
| Temperature range from     | -30 °C   |
| Temperature range to       | 60 °C    |
| Weight                     | 100 g    |