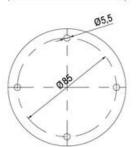

## **SPECIFICATIONS**

| Color Lens      | Orange     |
|-----------------|------------|
| Diameter        | 70 mm      |
| Flash Frequency | 2 Hz       |
| IP Class        | IP66       |
| Light source    | LED        |
| Light type      | Orange LED |
| Mounting        | Bayonet    |

| Nominal current max        | 0.031 A  |
|----------------------------|----------|
| Nominal current min        | 0.03 A   |
| Number Of Optional Modules | 2        |
| Operating Voltage AC Max   | 253 V AC |
| Operating Voltage AC Min   | 207 V AC |
| Supply Voltage             | 230 V    |
| Temperature range from     | -30 °C   |
| Temperature range to       | 60 °C    |
| Weight                     | 100 g    |