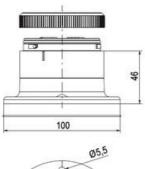

## **SPECIFICATIONS**

| Color Lens      | Orange     |
|-----------------|------------|
| Diameter        | 70 mm      |
| Flash Frequency | 2 Hz       |
| IP Class        | IP66       |
| Light source    | LED        |
| Light type      | Orange LED |
| Mounting        | Bayonet    |

| Nominal current max        | 0.031 A  |
|----------------------------|----------|
| Nominal current min        | 0.03 A   |
| Number Of Optional Modules | 2        |
| Operating Voltage AC Max   | 253 V AC |
| Operating Voltage AC Min   | 207 V AC |
| Supply Voltage             | 230 V    |
| Temperature range from     | -30 °C   |
| Temperature range to       | 60 °C    |
| Weight                     | 100 g    |