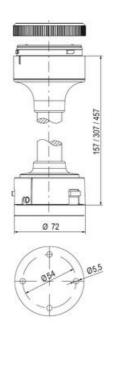

## **SPECIFICATIONS**

| Color Lens      | Orange     |
|-----------------|------------|
| Diameter        | 70 mm      |
| Flash Frequency | 2 Hz       |
| IP Class        | IP66       |
| Light source    | LED        |
| Light type      | Orange LED |
| Mounting        | Bayonet    |

| Nominal current max        | 0.031 A  |
|----------------------------|----------|
| Nominal current min        | 0.03 A   |
| Number Of Optional Modules | 2        |
| Operating Voltage AC Max   | 253 V AC |
| Operating Voltage AC Min   | 207 V AC |
| Supply Voltage             | 230 V    |
| Temperature range from     | -30 °C   |
| Temperature range to       | 60 °C    |
| Weight                     | 100 g    |