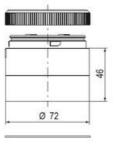

## **SPECIFICATIONS**

| Color Lens      | Orange     |
|-----------------|------------|
| Diameter        | 70 mm      |
| Flash Frequency | 2 Hz       |
| IP Class        | IP66       |
| Light source    | LED        |
| Light type      | Orange LED |
| Mounting        | Bayonet    |

| Nominal current max        | 0.031 A  |
|----------------------------|----------|
| Nominal current min        | 0.03 A   |
| Number Of Optional Modules | 2        |
| Operating Voltage AC Max   | 253 V AC |
| Operating Voltage AC Min   | 207 V AC |
| Supply Voltage             | 230 V    |
| Temperature range from     | -30 °C   |
| Temperature range to       | 60 °C    |
| Weight                     | 100 g    |