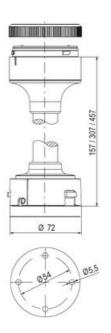

## **SPECIFICATIONS**

| Color Lens      | Orange     |
|-----------------|------------|
| Diameter        | 70 mm      |
| Flash Frequency | 2 Hz       |
| IP Class        | IP66       |
| Light source    | LED        |
| Light type      | Orange LED |
| Mounting        | Bayonet    |

| Nominal current max        | 0.031 A  |
|----------------------------|----------|
| Nominal current min        | 0.03 A   |
| Number Of Optional Modules | 2        |
| Operating Voltage AC Max   | 253 V AC |
| Operating Voltage AC Min   | 207 V AC |
| Supply Voltage             | 230 V    |
| Temperature range from     | -30 °C   |
| Temperature range to       | 60 °C    |
| Weight                     | 100 g    |