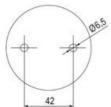

## **SPECIFICATIONS**

| Color Lens      | Orange     |
|-----------------|------------|
| Diameter        | 70 mm      |
| Flash Frequency | 2 Hz       |
| IP Class        | IP66       |
| Light source    | LED        |
| Light type      | Orange LED |
| Mounting        | Bayonet    |

| Nominal current max        | 0.031 A  |
|----------------------------|----------|
| Nominal current min        | 0.03 A   |
| Number Of Optional Modules | 2        |
| Operating Voltage AC Max   | 253 V AC |
| Operating Voltage AC Min   | 207 V AC |
| Supply Voltage             | 230 V    |
| Temperature range from     | -30 °C   |
| Temperature range to       | 60 °C    |
| Weight                     | 100 g    |