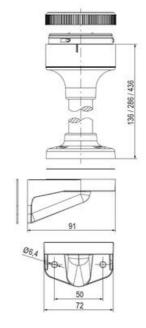

## SIGNAL TOWER Ø 70MM ECO

900021313 XDA/AMBER/FLASHING LIGHT/LED/230/240 VAC

- · Modular signal tower
- Integrated LED or filament bulb
- · Wide control voltage range

## **SPECIFICATIONS**

| Color Lens      | Orange     |
|-----------------|------------|
| Diameter        | 70 mm      |
| Flash Frequency | 2 Hz       |
| IP Class        | IP66       |
| Light source    | LED        |
| Light type      | Orange LED |
| Mounting        | Bayonet    |

| Nominal current max        | 0.031 A  |
|----------------------------|----------|
| Nominal current min        | 0.03 A   |
| Number Of Optional Modules | 2        |
| Operating Voltage AC Max   | 253 V AC |
| Operating Voltage AC Min   | 207 V AC |
| Supply Voltage             | 230 V    |
| Temperature range from     | -30 °C   |
| Temperature range to       | 60 °C    |
| Weight                     | 100 g    |