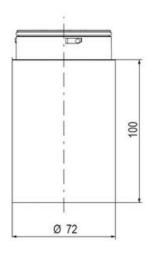

## **SPECIFICATIONS**

| Color Lens      | Orange     |
|-----------------|------------|
| Diameter        | 70 mm      |
| Flash Frequency | 2 Hz       |
| IP Class        | IP66       |
| Light source    | LED        |
| Light type      | Orange LED |
| Mounting        | Bayonet    |

| Nominal current max        | 0.031 A  |
|----------------------------|----------|
| Nominal current min        | 0.03 A   |
| Number Of Optional Modules | 2        |
| Operating Voltage AC Max   | 253 V AC |
| Operating Voltage AC Min   | 207 V AC |
| Supply Voltage             | 230 V    |
| Temperature range from     | -30 °C   |
| Temperature range to       | 60 °C    |
| Weight                     | 100 g    |