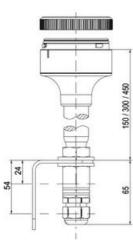

## **SPECIFICATIONS**

| Color Lens      | Orange     |
|-----------------|------------|
| Diameter        | 70 mm      |
| Flash Frequency | 2 Hz       |
| IP Class        | IP66       |
| Light source    | LED        |
| Light type      | Orange LED |
| Mounting        | Bayonet    |

| Nominal current max        | 0.031 A  |
|----------------------------|----------|
| Nominal current min        | 0.03 A   |
| Number Of Optional Modules | 2        |
| Operating Voltage AC Max   | 253 V AC |
| Operating Voltage AC Min   | 207 V AC |
| Supply Voltage             | 230 V    |
| Temperature range from     | -30 °C   |
| Temperature range to       | 60 °C    |
| Weight                     | 100 g    |