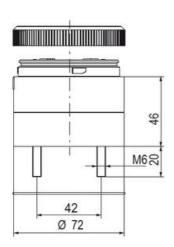

## SIGNAL TOWER Ø 70MM ECO

900021313 XDA/AMBER/FLASHING LIGHT/LED/230/240 VAC

- · Modular signal tower
- Integrated LED or filament bulb
- · Wide control voltage range

## **SPECIFICATIONS**

| Color Lens      | Orange     |
|-----------------|------------|
| Diameter        | 70 mm      |
| Flash Frequency | 2 Hz       |
| IP Class        | IP66       |
| Light source    | LED        |
| Light type      | Orange LED |
| Mounting        | Bayonet    |

| Nominal current max        | 0.031 A  |
|----------------------------|----------|
| Nominal current min        | 0.03 A   |
| Number Of Optional Modules | 2        |
| Operating Voltage AC Max   | 253 V AC |
| Operating Voltage AC Min   | 207 V AC |
| Supply Voltage             | 230 V    |
| Temperature range from     | -30 °C   |
| Temperature range to       | 60 °C    |
| Weight                     | 100 g    |