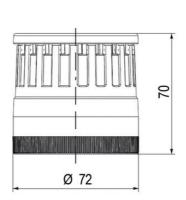

## SIGNAL TOWER Ø 70MM ECO

900021313 XDA/AMBER/FLASHING LIGHT/LED/230/240 VAC

- · Modular signal tower
- Integrated LED or filament bulb
- · Wide control voltage range

## **SPECIFICATIONS**

| Color Lens      | Orange     |
|-----------------|------------|
| Diameter        | 70 mm      |
| Flash Frequency | 2 Hz       |
| IP Class        | IP66       |
| Light source    | LED        |
| Light type      | Orange LED |
| Mounting        | Bayonet    |

| Nominal current max        | 0.031 A  |
|----------------------------|----------|
| Nominal current min        | 0.03 A   |
| Number Of Optional Modules | 2        |
| Operating Voltage AC Max   | 253 V AC |
| Operating Voltage AC Min   | 207 V AC |
| Supply Voltage             | 230 V    |
| Temperature range from     | -30 °C   |
| Temperature range to       | 60 °C    |
| Weight                     | 100 g    |