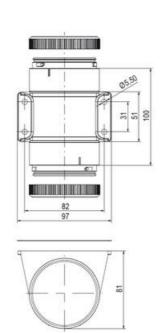

## **SPECIFICATIONS**

| Color Lens      | Orange     |
|-----------------|------------|
| Diameter        | 70 mm      |
| Flash Frequency | 2 Hz       |
| IP Class        | IP66       |
| Light source    | LED        |
| Light type      | Orange LED |
| Mounting        | Bayonet    |

| Nominal current max        | 0.031 A  |
|----------------------------|----------|
| Nominal current min        | 0.03 A   |
| Number Of Optional Modules | 2        |
| Operating Voltage AC Max   | 253 V AC |
| Operating Voltage AC Min   | 207 V AC |
| Supply Voltage             | 230 V    |
| Temperature range from     | -30 °C   |
| Temperature range to       | 60 °C    |
| Weight                     | 100 g    |