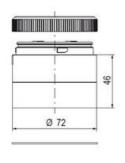

## **SPECIFICATIONS**

| Color Lens      | Orange     |
|-----------------|------------|
| Diameter        | 70 mm      |
| Flash Frequency | 2 Hz       |
| IP Class        | IP66       |
| Light source    | LED        |
| Light type      | Orange LED |
| Mounting        | Bayonet    |

| Nominal current max        | 0.031 A  |
|----------------------------|----------|
| Nominal current min        | 0.03 A   |
| Number Of Optional Modules | 2        |
| Operating Voltage AC Max   | 253 V AC |
| Operating Voltage AC Min   | 207 V AC |
| Supply Voltage             | 230 V    |
| Temperature range from     | -30 °C   |
| Temperature range to       | 60 °C    |
| Weight                     | 100 g    |