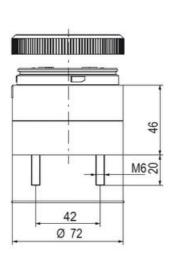

## **SPECIFICATIONS**

| Color Lens      | Orange     |
|-----------------|------------|
| Diameter        | 70 mm      |
| Flash Frequency | 2 Hz       |
| IP Class        | IP66       |
| Light source    | LED        |
| Light type      | Orange LED |
| Mounting        | Bayonet    |

| Nominal current max        | 0.031 A  |
|----------------------------|----------|
| Nominal current min        | 0.03 A   |
| Number Of Optional Modules | 2        |
| Operating Voltage AC Max   | 253 V AC |
| Operating Voltage AC Min   | 207 V AC |
| Supply Voltage             | 230 V    |
| Temperature range from     | -30 °C   |
| Temperature range to       | 60 °C    |
| Weight                     | 100 g    |