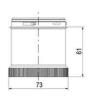

## **SPECIFICATIONS**

| Color Lens      | Orange     |
|-----------------|------------|
| Diameter        | 70 mm      |
| Flash Frequency | 2 Hz       |
| IP Class        | IP66       |
| Light source    | LED        |
| Light type      | Orange LED |
| Mounting        | Bayonet    |

| Nominal current max        | 0.031 A  |
|----------------------------|----------|
| Nominal current min        | 0.03 A   |
| Number Of Optional Modules | 2        |
| Operating Voltage AC Max   | 253 V AC |
| Operating Voltage AC Min   | 207 V AC |
| Supply Voltage             | 230 V    |
| Temperature range from     | -30 °C   |
| Temperature range to       | 60 °C    |
| Weight                     | 100 g    |