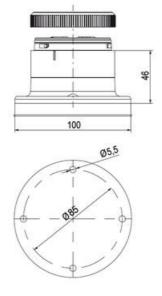

## **SPECIFICATIONS**

| Color Lens      | Orange     |
|-----------------|------------|
| Diameter        | 70 mm      |
| Flash Frequency | 2 Hz       |
| IP Class        | IP66       |
| Light source    | LED        |
| Light type      | Orange LED |
| Mounting        | Bayonet    |

| Nominal current max        | 0.031 A  |
|----------------------------|----------|
| Nominal current min        | 0.03 A   |
| Number Of Optional Modules | 2        |
| Operating Voltage AC Max   | 253 V AC |
| Operating Voltage AC Min   | 207 V AC |
| Supply Voltage             | 230 V    |
| Temperature range from     | -30 °C   |
| Temperature range to       | 60 °C    |
| Weight                     | 100 g    |