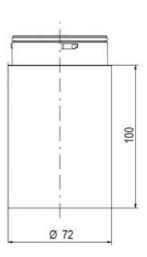

## **SPECIFICATIONS**

| Color Lens      | Orange     |
|-----------------|------------|
| Diameter        | 70 mm      |
| Flash Frequency | 2 Hz       |
| IP Class        | IP66       |
| Light source    | LED        |
| Light type      | Orange LED |
| Mounting        | Bayonet    |

| Nominal current max        | 0.031 A  |
|----------------------------|----------|
| Nominal current min        | 0.03 A   |
| Number Of Optional Modules | 2        |
| Operating Voltage AC Max   | 253 V AC |
| Operating Voltage AC Min   | 207 V AC |
| Supply Voltage             | 230 V    |
| Temperature range from     | -30 °C   |
| Temperature range to       | 60 °C    |
| Weight                     | 100 g    |