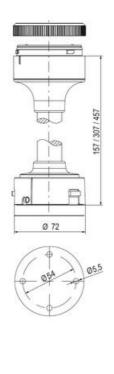

## **SPECIFICATIONS**

| Color Lens      | Red     |
|-----------------|---------|
| Diameter        | 70 mm   |
| Flash Frequency | 2 Hz    |
| IP Class        | IP66    |
| Light source    | LED     |
| Light type      | Red LED |
| Mounting        | Bayonet |

| Nominal current max        | 0.031 A  |
|----------------------------|----------|
| Nominal current min        | 0.03 A   |
| Number Of Optional Modules | 2        |
| Operating Voltage AC Max   | 253 V AC |
| Operating Voltage AC Min   | 207 V AC |
| Supply Voltage             | 230 V    |
| Temperature range from     | -30 °C   |
| Temperature range to       | 60 °C    |
| Weight                     | 100 g    |