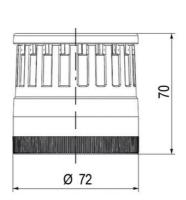

## **SPECIFICATIONS**

| Color Lens      | Red     |
|-----------------|---------|
| Diameter        | 70 mm   |
| Flash Frequency | 2 Hz    |
| IP Class        | IP66    |
| Light source    | LED     |
| Light type      | Red LED |
| Mounting        | Bayonet |

| Nominal current max        | 0.031 A  |
|----------------------------|----------|
| Nominal current min        | 0.03 A   |
| Number Of Optional Modules | 2        |
| Operating Voltage AC Max   | 253 V AC |
| Operating Voltage AC Min   | 207 V AC |
| Supply Voltage             | 230 V    |
| Temperature range from     | -30 °C   |
| Temperature range to       | 60 °C    |
| Weight                     | 100 g    |