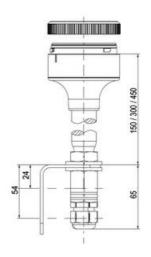

## **SPECIFICATIONS**

| Color Lens      | Red     |
|-----------------|---------|
| Diameter        | 70 mm   |
| Flash Frequency | 2 Hz    |
| IP Class        | IP66    |
| Light source    | LED     |
| Light type      | Red LED |
| Mounting        | Bayonet |

| Nominal current max        | 0.031 A  |
|----------------------------|----------|
| Nominal current min        | 0.03 A   |
| Number Of Optional Modules | 2        |
| Operating Voltage AC Max   | 253 V AC |
| Operating Voltage AC Min   | 207 V AC |
| Supply Voltage             | 230 V    |
| Temperature range from     | -30 °C   |
| Temperature range to       | 60 °C    |
| Weight                     | 100 g    |