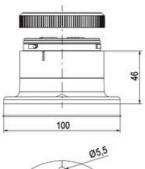

## **SPECIFICATIONS**

| Color Lens      | Red     |
|-----------------|---------|
| Diameter        | 70 mm   |
| Flash Frequency | 2 Hz    |
| IP Class        | IP66    |
| Light source    | LED     |
| Light type      | Red LED |
| Mounting        | Bayonet |

| Nominal current max        | 0.031 A  |
|----------------------------|----------|
| Nominal current min        | 0.03 A   |
| Number Of Optional Modules | 2        |
| Operating Voltage AC Max   | 253 V AC |
| Operating Voltage AC Min   | 207 V AC |
| Supply Voltage             | 230 V    |
| Temperature range from     | -30 °C   |
| Temperature range to       | 60 °C    |
| Weight                     | 100 g    |