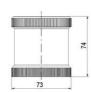

## **SPECIFICATIONS**

| Color Lens      | Red     |
|-----------------|---------|
| Diameter        | 70 mm   |
| Flash Frequency | 2 Hz    |
| IP Class        | IP66    |
| Light source    | LED     |
| Light type      | Red LED |
| Mounting        | Bayonet |