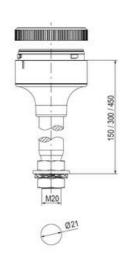

## **SPECIFICATIONS**

| Color Lens      | Red     |
|-----------------|---------|
| Diameter        | 70 mm   |
| Flash Frequency | 2 Hz    |
| IP Class        | IP66    |
| Light source    | LED     |
| Light type      | Red LED |
| Mounting        | Bayonet |

| Nominal current max        | 0.031 A  |
|----------------------------|----------|
| Nominal current min        | 0.03 A   |
| Number Of Optional Modules | 2        |
| Operating Voltage AC Max   | 253 V AC |
| Operating Voltage AC Min   | 207 V AC |
| Supply Voltage             | 230 V    |
| Temperature range from     | -30 °C   |
| Temperature range to       | 60 °C    |
| Weight                     | 100 g    |