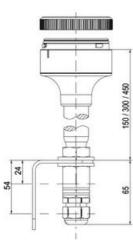

## **SPECIFICATIONS**

| Color Lens      | Red     |
|-----------------|---------|
| Diameter        | 70 mm   |
| Flash Frequency | 2 Hz    |
| IP Class        | IP66    |
| Light source    | LED     |
| Light type      | Red LED |
| Mounting        | Bayonet |

| Nominal current max        | 0.031 A  |
|----------------------------|----------|
| Nominal current min        | 0.03 A   |
| Number Of Optional Modules | 2        |
| Operating Voltage AC Max   | 253 V AC |
| Operating Voltage AC Min   | 207 V AC |
| Supply Voltage             | 230 V    |
| Temperature range from     | -30 °C   |
| Temperature range to       | 60 °C    |
| Weight                     | 100 g    |