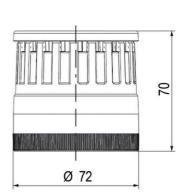

## **SPECIFICATIONS**

| Color Lens      | Red     |
|-----------------|---------|
| Diameter        | 70 mm   |
| Flash Frequency | 2 Hz    |
| IP Class        | IP66    |
| Light source    | LED     |
| Light type      | Red LED |
| Mounting        | Bayonet |

| Nominal current max        | 0.031 A  |
|----------------------------|----------|
| Nominal current min        | 0.03 A   |
| Number Of Optional Modules | 2        |
| Operating Voltage AC Max   | 253 V AC |
| Operating Voltage AC Min   | 207 V AC |
| Supply Voltage             | 230 V    |
| Temperature range from     | -30 °C   |
| Temperature range to       | 60 °C    |
| Weight                     | 100 g    |