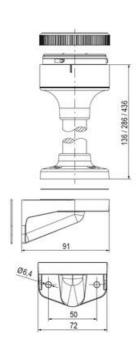

## **SPECIFICATIONS**

| Color Lens      | Red     |
|-----------------|---------|
| Diameter        | 70 mm   |
| Flash Frequency | 2 Hz    |
| IP Class        | IP66    |
| Light source    | LED     |
| Light type      | Red LED |
| Mounting        | Bayonet |

| Nominal current max        | 0.031 A  |
|----------------------------|----------|
| Nominal current min        | 0.03 A   |
| Number Of Optional Modules | 2        |
| Operating Voltage AC Max   | 253 V AC |
| Operating Voltage AC Min   | 207 V AC |
| Supply Voltage             | 230 V    |
| Temperature range from     | -30 °C   |
| Temperature range to       | 60 °C    |
| Weight                     | 100 g    |