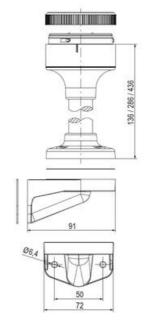

## **SPECIFICATIONS**

| Color Lens      | Red     |
|-----------------|---------|
| Diameter        | 70 mm   |
| Flash Frequency | 2 Hz    |
| IP Class        | IP66    |
| Light source    | LED     |
| Light type      | Red LED |
| Mounting        | Bayonet |

| Nominal current max        | 0.031 A  |
|----------------------------|----------|
| Nominal current min        | 0.03 A   |
| Number Of Optional Modules | 2        |
| Operating Voltage AC Max   | 253 V AC |
| Operating Voltage AC Min   | 207 V AC |
| Supply Voltage             | 230 V    |
| Temperature range from     | -30 °C   |
| Temperature range to       | 60 °C    |
| Weight                     | 100 g    |