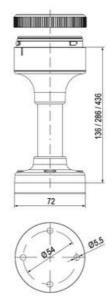

## **SPECIFICATIONS**

| Color Lens      | Red     |
|-----------------|---------|
| Diameter        | 70 mm   |
| Flash Frequency | 2 Hz    |
| IP Class        | IP66    |
| Light source    | LED     |
| Light type      | Red LED |
| Mounting        | Bayonet |

| Nominal current max        | 0.031 A  |
|----------------------------|----------|
| Nominal current min        | 0.03 A   |
| Number Of Optional Modules | 2        |
| Operating Voltage AC Max   | 253 V AC |
| Operating Voltage AC Min   | 207 V AC |
| Supply Voltage             | 230 V    |
| Temperature range from     | -30 °C   |
| Temperature range to       | 60 °C    |
| Weight                     | 100 g    |