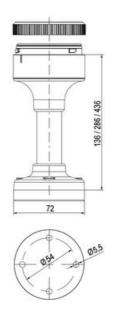

## **SPECIFICATIONS**

| Color Lens      | Red     |
|-----------------|---------|
| Diameter        | 70 mm   |
| Flash Frequency | 2 Hz    |
| IP Class        | IP66    |
| Light source    | LED     |
| Light type      | Red LED |
| Mounting        | Bayonet |

| Nominal current max        | 0.031 A  |
|----------------------------|----------|
| Nominal current min        | 0.03 A   |
| Number Of Optional Modules | 2        |
| Operating Voltage AC Max   | 253 V AC |
| Operating Voltage AC Min   | 207 V AC |
| Supply Voltage             | 230 V    |
| Temperature range from     | -30 °C   |
| Temperature range to       | 60 °C    |
| Weight                     | 100 g    |