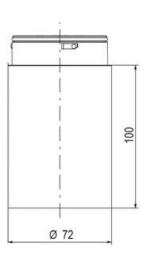

## **SPECIFICATIONS**

| Color Lens      | Red     |
|-----------------|---------|
| Diameter        | 70 mm   |
| Flash Frequency | 2 Hz    |
| IP Class        | IP66    |
| Light source    | LED     |
| Light type      | Red LED |
| Mounting        | Bayonet |

| Nominal current max        | 0.031 A  |
|----------------------------|----------|
| Nominal current min        | 0.03 A   |
| Number Of Optional Modules | 2        |
| Operating Voltage AC Max   | 253 V AC |
| Operating Voltage AC Min   | 207 V AC |
| Supply Voltage             | 230 V    |
| Temperature range from     | -30 °C   |
| Temperature range to       | 60 °C    |
| Weight                     | 100 g    |