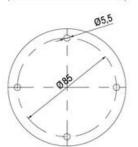

## **SPECIFICATIONS**

| Color Lens      | Red     |
|-----------------|---------|
| Diameter        | 70 mm   |
| Flash Frequency | 2 Hz    |
| IP Class        | IP66    |
| Light source    | LED     |
| Light type      | Red LED |
| Mounting        | Bayonet |

| Nominal current max        | 0.031 A  |
|----------------------------|----------|
| Nominal current min        | 0.03 A   |
| Number Of Optional Modules | 2        |
| Operating Voltage AC Max   | 253 V AC |
| Operating Voltage AC Min   | 207 V AC |
| Supply Voltage             | 230 V    |
| Temperature range from     | -30 °C   |
| Temperature range to       | 60 °C    |
| Weight                     | 100 g    |