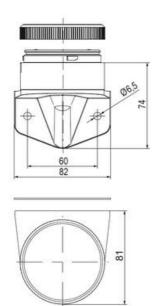

## **SPECIFICATIONS**

| Color Lens      | Red     |
|-----------------|---------|
| Diameter        | 70 mm   |
| Flash Frequency | 2 Hz    |
| IP Class        | IP66    |
| Light source    | LED     |
| Light type      | Red LED |
| Mounting        | Bayonet |

| Nominal current max        | 0.031 A  |
|----------------------------|----------|
| Nominal current min        | 0.03 A   |
| Number Of Optional Modules | 2        |
| Operating Voltage AC Max   | 253 V AC |
| Operating Voltage AC Min   | 207 V AC |
| Supply Voltage             | 230 V    |
| Temperature range from     | -30 °C   |
| Temperature range to       | 60 °C    |
| Weight                     | 100 g    |