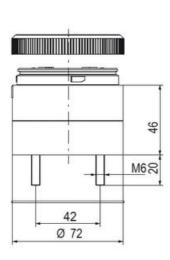

## **SPECIFICATIONS**

| Color Lens      | Red     |
|-----------------|---------|
| Diameter        | 70 mm   |
| Flash Frequency | 2 Hz    |
| IP Class        | IP66    |
| Light source    | LED     |
| Light type      | Red LED |
| Mounting        | Bayonet |

| Nominal current max        | 0.031 A  |
|----------------------------|----------|
| Nominal current min        | 0.03 A   |
| Number Of Optional Modules | 2        |
| Operating Voltage AC Max   | 253 V AC |
| Operating Voltage AC Min   | 207 V AC |
| Supply Voltage             | 230 V    |
| Temperature range from     | -30 °C   |
| Temperature range to       | 60 °C    |
| Weight                     | 100 g    |