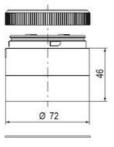

## **SPECIFICATIONS**

| Color Lens      | Red     |
|-----------------|---------|
| Diameter        | 70 mm   |
| Flash Frequency | 2 Hz    |
| IP Class        | IP66    |
| Light source    | LED     |
| Light type      | Red LED |
| Mounting        | Bayonet |