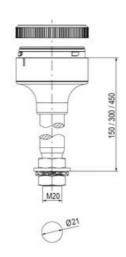

## **SPECIFICATIONS**

| Color Lens      | Red     |
|-----------------|---------|
| Diameter        | 70 mm   |
| Flash Frequency | 2 Hz    |
| IP Class        | IP66    |
| Light source    | LED     |
| Light type      | Red LED |
| Mounting        | Bayonet |

| Nominal current max        | 0.031 A  |
|----------------------------|----------|
| Nominal current min        | 0.03 A   |
| Number Of Optional Modules | 2        |
| Operating Voltage AC Max   | 253 V AC |
| Operating Voltage AC Min   | 207 V AC |
| Supply Voltage             | 230 V    |
| Temperature range from     | -30 °C   |
| Temperature range to       | 60 °C    |
| Weight                     | 100 g    |