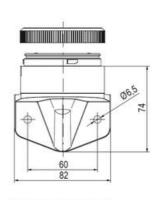

## **SPECIFICATIONS**

| Color Lens      | Red     |
|-----------------|---------|
| Diameter        | 70 mm   |
| Flash Frequency | 2 Hz    |
| IP Class        | IP66    |
| Light source    | LED     |
| Light type      | Red LED |
| Mounting        | Bayonet |

| Nominal current max        | 0.031 A  |
|----------------------------|----------|
| Nominal current min        | 0.03 A   |
| Number Of Optional Modules | 2        |
| Operating Voltage AC Max   | 253 V AC |
| Operating Voltage AC Min   | 207 V AC |
| Supply Voltage             | 230 V    |
| Temperature range from     | -30 °C   |
| Temperature range to       | 60 °C    |
| Weight                     | 100 g    |