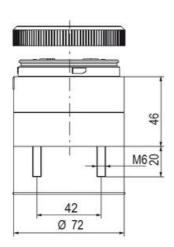

## **SPECIFICATIONS**

| Color Lens      | Red     |
|-----------------|---------|
| Diameter        | 70 mm   |
| Flash Frequency | 2 Hz    |
| IP Class        | IP66    |
| Light source    | LED     |
| Light type      | Red LED |
| Mounting        | Bayonet |

| Nominal current max        | 0.031 A  |
|----------------------------|----------|
| Nominal current min        | 0.03 A   |
| Number Of Optional Modules | 2        |
| Operating Voltage AC Max   | 253 V AC |
| Operating Voltage AC Min   | 207 V AC |
| Supply Voltage             | 230 V    |
| Temperature range from     | -30 °C   |
| Temperature range to       | 60 °C    |
| Weight                     | 100 g    |