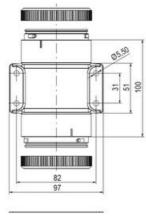

## **SPECIFICATIONS**

| Color Lens      | Red     |
|-----------------|---------|
| Diameter        | 70 mm   |
| Flash Frequency | 2 Hz    |
| IP Class        | IP66    |
| Light source    | LED     |
| Light type      | Red LED |
| Mounting        | Bayonet |

| Nominal current max        | 0.031 A  |
|----------------------------|----------|
| Nominal current min        | 0.03 A   |
| Number Of Optional Modules | 2        |
| Operating Voltage AC Max   | 253 V AC |
| Operating Voltage AC Min   | 207 V AC |
| Supply Voltage             | 230 V    |
| Temperature range from     | -30 °C   |
| Temperature range to       | 60 °C    |
| Weight                     | 100 g    |