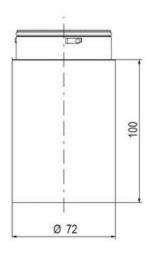

## **SPECIFICATIONS**

| Color Lens      | Red     |
|-----------------|---------|
| Diameter        | 70 mm   |
| Flash Frequency | 2 Hz    |
| IP Class        | IP66    |
| Light source    | LED     |
| Light type      | Red LED |
| Mounting        | Bayonet |

| Nominal current max        | 0.031 A  |
|----------------------------|----------|
| Nominal current min        | 0.03 A   |
| Number Of Optional Modules | 2        |
| Operating Voltage AC Max   | 253 V AC |
| Operating Voltage AC Min   | 207 V AC |
| Supply Voltage             | 230 V    |
| Temperature range from     | -30 °C   |
| Temperature range to       | 60 °C    |
| Weight                     | 100 g    |