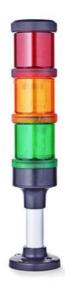

## SIGNAL TOWER Ø 70MM ECO

900022313 XDA/RED/FLASHING LIGHT/LED/230/240 VAC

- · Modular signal tower
- Integrated LED or filament bulb
- Wide control voltage range

## **SPECIFICATIONS**

| Color Lens      | Red     |
|-----------------|---------|
| Diameter        | 70 mm   |
| Flash Frequency | 2 Hz    |
| IP Class        | IP66    |
| Light source    | LED     |
| Light type      | Red LED |
| Mounting        | Bayonet |