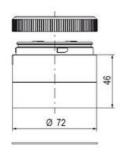

## **SPECIFICATIONS**

| Color Lens      | Red     |
|-----------------|---------|
| Diameter        | 70 mm   |
| Flash Frequency | 2 Hz    |
| IP Class        | IP66    |
| Light source    | LED     |
| Light type      | Red LED |
| Mounting        | Bayonet |