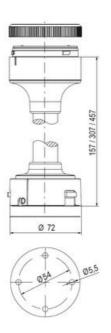

## **SPECIFICATIONS**

| Color Lens      | Red     |
|-----------------|---------|
| Diameter        | 70 mm   |
| Flash Frequency | 2 Hz    |
| IP Class        | IP66    |
| Light source    | LED     |
| Light type      | Red LED |
| Mounting        | Bayonet |

| Nominal current max        | 0.031 A  |
|----------------------------|----------|
| Nominal current min        | 0.03 A   |
| Number Of Optional Modules | 2        |
| Operating Voltage AC Max   | 253 V AC |
| Operating Voltage AC Min   | 207 V AC |
| Supply Voltage             | 230 V    |
| Temperature range from     | -30 °C   |
| Temperature range to       | 60 °C    |
| Weight                     | 100 g    |