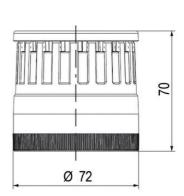

## **SPECIFICATIONS**

| Color Lens      | Clear     |
|-----------------|-----------|
| Diameter        | 70 mm     |
| Flash Frequency | 2 Hz      |
| IP Class        | IP66      |
| Light source    | LED       |
| Light type      | White LED |
| Mounting        | Bayonet   |

| Nominal current max        | 0.031 A  |
|----------------------------|----------|
| Nominal current min        | 0.03 A   |
| Number Of Optional Modules | 2        |
| Operating Voltage AC Max   | 253 V AC |
| Operating Voltage AC Min   | 207 V AC |
| Supply Voltage             | 230 V    |
| Temperature range from     | -30 °C   |
| Temperature range to       | 60 °C    |
| Weight                     | 100 g    |