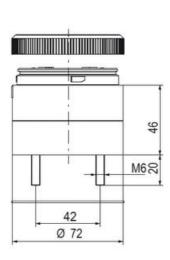

## **SPECIFICATIONS**

| Color Lens      | Clear     |
|-----------------|-----------|
| Diameter        | 70 mm     |
| Flash Frequency | 2 Hz      |
| IP Class        | IP66      |
| Light source    | LED       |
| Light type      | White LED |
| Mounting        | Bayonet   |

| Nominal current max        | 0.031 A  |
|----------------------------|----------|
| Nominal current min        | 0.03 A   |
| Number Of Optional Modules | 2        |
| Operating Voltage AC Max   | 253 V AC |
| Operating Voltage AC Min   | 207 V AC |
| Supply Voltage             | 230 V    |
| Temperature range from     | -30 °C   |
| Temperature range to       | 60 °C    |
| Weight                     | 100 g    |