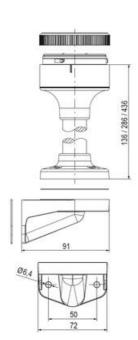

## **SPECIFICATIONS**

| Color Lens      | Clear     |
|-----------------|-----------|
| Diameter        | 70 mm     |
| Flash Frequency | 2 Hz      |
| IP Class        | IP66      |
| Light source    | LED       |
| Light type      | White LED |
| Mounting        | Bayonet   |

| Nominal current max        | 0.031 A  |
|----------------------------|----------|
| Nominal current min        | 0.03 A   |
| Number Of Optional Modules | 2        |
| Operating Voltage AC Max   | 253 V AC |
| Operating Voltage AC Min   | 207 V AC |
| Supply Voltage             | 230 V    |
| Temperature range from     | -30 °C   |
| Temperature range to       | 60 °C    |
| Weight                     | 100 g    |