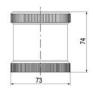

## **SPECIFICATIONS**

| Color Lens      | Clear     |
|-----------------|-----------|
| Diameter        | 70 mm     |
| Flash Frequency | 2 Hz      |
| IP Class        | IP66      |
| Light source    | LED       |
| Light type      | White LED |
| Mounting        | Bayonet   |

| Nominal current max        | 0.031 A  |
|----------------------------|----------|
| Nominal current min        | 0.03 A   |
| Number Of Optional Modules | 2        |
| Operating Voltage AC Max   | 253 V AC |
| Operating Voltage AC Min   | 207 V AC |
| Supply Voltage             | 230 V    |
| Temperature range from     | -30 °C   |
| Temperature range to       | 60 °C    |
| Weight                     | 100 g    |