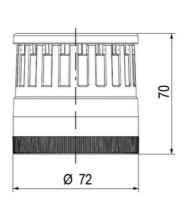

## **SPECIFICATIONS**

| Color Lens      | Clear     |
|-----------------|-----------|
| Diameter        | 70 mm     |
| Flash Frequency | 2 Hz      |
| IP Class        | IP66      |
| Light source    | LED       |
| Light type      | White LED |
| Mounting        | Bayonet   |