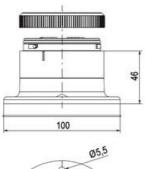

## **SPECIFICATIONS**

| Color Lens      | Clear     |
|-----------------|-----------|
| Diameter        | 70 mm     |
| Flash Frequency | 2 Hz      |
| IP Class        | IP66      |
| Light source    | LED       |
| Light type      | White LED |
| Mounting        | Bayonet   |

| Nominal current max        | 0.031 A  |
|----------------------------|----------|
| Nominal current min        | 0.03 A   |
| Number Of Optional Modules | 2        |
| Operating Voltage AC Max   | 253 V AC |
| Operating Voltage AC Min   | 207 V AC |
| Supply Voltage             | 230 V    |
| Temperature range from     | -30 °C   |
| Temperature range to       | 60 °C    |
| Weight                     | 100 g    |