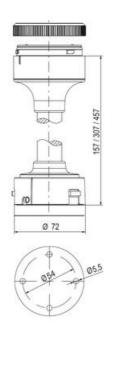

## **SPECIFICATIONS**

| Color Lens      | Clear     |
|-----------------|-----------|
| Diameter        | 70 mm     |
| Flash Frequency | 2 Hz      |
| IP Class        | IP66      |
| Light source    | LED       |
| Light type      | White LED |
| Mounting        | Bayonet   |

| Nominal current max        | 0.031 A  |
|----------------------------|----------|
| Nominal current min        | 0.03 A   |
| Number Of Optional Modules | 2        |
| Operating Voltage AC Max   | 253 V AC |
| Operating Voltage AC Min   | 207 V AC |
| Supply Voltage             | 230 V    |
| Temperature range from     | -30 °C   |
| Temperature range to       | 60 °C    |
| Weight                     | 100 g    |