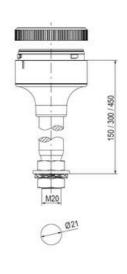

## **SPECIFICATIONS**

| Color Lens      | Clear     |
|-----------------|-----------|
| Diameter        | 70 mm     |
| Flash Frequency | 2 Hz      |
| IP Class        | IP66      |
| Light source    | LED       |
| Light type      | White LED |
| Mounting        | Bayonet   |

| Nominal current max        | 0.031 A  |
|----------------------------|----------|
| Nominal current min        | 0.03 A   |
| Number Of Optional Modules | 2        |
| Operating Voltage AC Max   | 253 V AC |
| Operating Voltage AC Min   | 207 V AC |
| Supply Voltage             | 230 V    |
| Temperature range from     | -30 °C   |
| Temperature range to       | 60 °C    |
| Weight                     | 100 g    |