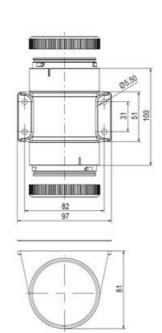

## **SPECIFICATIONS**

| Color Lens      | Clear     |
|-----------------|-----------|
| Diameter        | 70 mm     |
| Flash Frequency | 2 Hz      |
| IP Class        | IP66      |
| Light source    | LED       |
| Light type      | White LED |
| Mounting        | Bayonet   |

| Nominal current max        | 0.031 A  |
|----------------------------|----------|
| Nominal current min        | 0.03 A   |
| Number Of Optional Modules | 2        |
| Operating Voltage AC Max   | 253 V AC |
| Operating Voltage AC Min   | 207 V AC |
| Supply Voltage             | 230 V    |
| Temperature range from     | -30 °C   |
| Temperature range to       | 60 °C    |
| Weight                     | 100 g    |