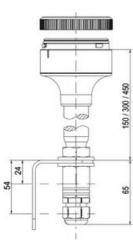

## **SPECIFICATIONS**

| Color Lens      | Clear     |
|-----------------|-----------|
| Diameter        | 70 mm     |
| Flash Frequency | 2 Hz      |
| IP Class        | IP66      |
| Light source    | LED       |
| Light type      | White LED |
| Mounting        | Bayonet   |

| Nominal current max        | 0.031 A  |
|----------------------------|----------|
| Nominal current min        | 0.03 A   |
| Number Of Optional Modules | 2        |
| Operating Voltage AC Max   | 253 V AC |
| Operating Voltage AC Min   | 207 V AC |
| Supply Voltage             | 230 V    |
| Temperature range from     | -30 °C   |
| Temperature range to       | 60 °C    |
| Weight                     | 100 g    |