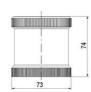

## **SPECIFICATIONS**

| Color Lens      | Clear     |
|-----------------|-----------|
| Diameter        | 70 mm     |
| Flash Frequency | 2 Hz      |
| IP Class        | IP66      |
| Light source    | LED       |
| Light type      | White LED |
| Mounting        | Bayonet   |