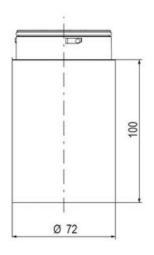

## **SPECIFICATIONS**

| Color Lens      | Clear     |
|-----------------|-----------|
| Diameter        | 70 mm     |
| Flash Frequency | 2 Hz      |
| IP Class        | IP66      |
| Light source    | LED       |
| Light type      | White LED |
| Mounting        | Bayonet   |

| Nominal current max        | 0.031 A  |
|----------------------------|----------|
| Nominal current min        | 0.03 A   |
| Number Of Optional Modules | 2        |
| Operating Voltage AC Max   | 253 V AC |
| Operating Voltage AC Min   | 207 V AC |
| Supply Voltage             | 230 V    |
| Temperature range from     | -30 °C   |
| Temperature range to       | 60 °C    |
| Weight                     | 100 g    |