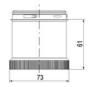

## **SPECIFICATIONS**

| Color Lens      | Clear     |
|-----------------|-----------|
| Diameter        | 70 mm     |
| Flash Frequency | 2 Hz      |
| IP Class        | IP66      |
| Light source    | LED       |
| Light type      | White LED |
| Mounting        | Bayonet   |