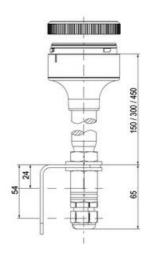

## PRODUCT DESCRIPTION

The ECO range of modular signal towers uses the highest quality components and the latest technology but at an affordable price,

- Modular signal tower series in diameters Ø 70 mm, 60 mm and 40 mm for universal applications
- Modern signal tower concept based on up-to-date LED technique, alternative operation with conventional incandescent bulb technique
- Excellent cost/performance ratio
- Complete range of bright LED modules in function modes
- LED steady light
- LED flashing light
- LED strobe light (single flash)
- LED multi strobe light (multi flash)
- LED steady/LED strobe and LED multi strobe modules
- Very long lifetime due to maintenance free LED technique, vibration proof and significantly reduced nominal current
- Piezo buzzer and multi tone siren modules
- Easy to wire connections
- Comprehensive range of mounting options including quick mount solutions
- Plc fit (leakage and inrush current)
- High ingress protection IP 66 certified to UL type 4/4X/13