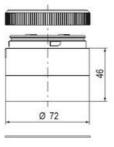

## **SPECIFICATIONS**

| Color Lens      | Clear     |
|-----------------|-----------|
| Diameter        | 70 mm     |
| Flash Frequency | 2 Hz      |
| IP Class        | IP66      |
| Light source    | LED       |
| Light type      | White LED |
| Mounting        | Bayonet   |

| Nominal current max        | 0.031 A  |
|----------------------------|----------|
| Nominal current min        | 0.03 A   |
| Number Of Optional Modules | 2        |
| Operating Voltage AC Max   | 253 V AC |
| Operating Voltage AC Min   | 207 V AC |
| Supply Voltage             | 230 V    |
| Temperature range from     | -30 °C   |
| Temperature range to       | 60 °C    |
| Weight                     | 100 g    |