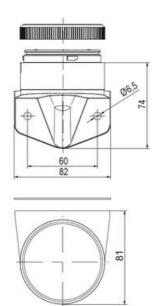

## **SPECIFICATIONS**

| Color Lens      | Clear     |
|-----------------|-----------|
| Diameter        | 70 mm     |
| Flash Frequency | 2 Hz      |
| IP Class        | IP66      |
| Light source    | LED       |
| Light type      | White LED |
| Mounting        | Bayonet   |

| Nominal current max        | 0.031 A  |
|----------------------------|----------|
| Nominal current min        | 0.03 A   |
| Number Of Optional Modules | 2        |
| Operating Voltage AC Max   | 253 V AC |
| Operating Voltage AC Min   | 207 V AC |
| Supply Voltage             | 230 V    |
| Temperature range from     | -30 °C   |
| Temperature range to       | 60 °C    |
| Weight                     | 100 g    |