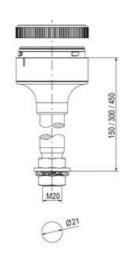

## PRODUCT DESCRIPTION

The ECO range of modular signal towers uses the highest quality components and the latest technology but at an affordable price,

- Modular signal tower series in diameters Ø 70 mm, 60 mm and 40 mm for universal applications
- Modern signal tower concept based on up-to-date LED technique, alternative operation with conventional incandescent bulb technique
- Excellent cost/performance ratio
- Complete range of bright LED modules in function modes
- LED steady light
- LED flashing light
- LED strobe light (single flash)
- LED multi strobe light (multi flash)
- LED steady/LED strobe and LED multi strobe modules
- Very long lifetime due to maintenance free LED technique, vibration proof and significantly reduced nominal current
- Piezo buzzer and multi tone siren modules
- Easy to wire connections
- Comprehensive range of mounting options including quick mount solutions
- Plc fit (leakage and inrush current)
- High ingress protection IP 66 certified to UL type 4/4X/13