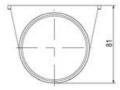

## **SPECIFICATIONS**

| Color Lens      | Clear     |
|-----------------|-----------|
| Diameter        | 70 mm     |
| Flash Frequency | 2 Hz      |
| IP Class        | IP66      |
| Light source    | LED       |
| Light type      | White LED |
| Mounting        | Bayonet   |