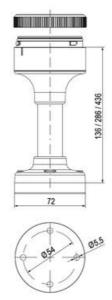

## PRODUCT DESCRIPTION

The ECO range of modular signal towers uses the highest quality components and the latest technology but at an affordable price,

- Modular signal tower series in diameters Ø 70 mm, 60 mm and 40 mm for universal applications
- Modern signal tower concept based on up-to-date LED technique, alternative operation with conventional incandescent bulb technique
- Excellent cost/performance ratio
- Complete range of bright LED modules in function modes
- LED steady light
- LED flashing light
- LED strobe light (single flash)
- LED multi strobe light (multi flash)
- LED steady/LED strobe and LED multi strobe modules
- Very long lifetime due to maintenance free LED technique, vibration proof and significantly reduced nominal current
- Piezo buzzer and multi tone siren modules
- Easy to wire connections
- Comprehensive range of mounting options including quick mount solutions
- Plc fit (leakage and inrush current)
- High ingress protection IP 66 certified to UL type 4/4X/13