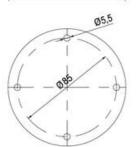

## **SPECIFICATIONS**

| Color Lens      | Clear     |
|-----------------|-----------|
| Diameter        | 70 mm     |
| Flash Frequency | 2 Hz      |
| IP Class        | IP66      |
| Light source    | LED       |
| Light type      | White LED |
| Mounting        | Bayonet   |

| Nominal current max        | 0.031 A  |
|----------------------------|----------|
| Nominal current min        | 0.03 A   |
| Number Of Optional Modules | 2        |
| Operating Voltage AC Max   | 253 V AC |
| Operating Voltage AC Min   | 207 V AC |
| Supply Voltage             | 230 V    |
| Temperature range from     | -30 °C   |
| Temperature range to       | 60 °C    |
| Weight                     | 100 g    |