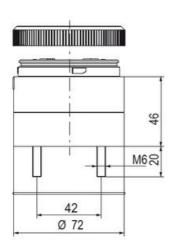

## **SPECIFICATIONS**

| Color Lens      | Clear     |
|-----------------|-----------|
| Diameter        | 70 mm     |
| Flash Frequency | 2 Hz      |
| IP Class        | IP66      |
| Light source    | LED       |
| Light type      | White LED |
| Mounting        | Bayonet   |

| Nominal current max        | 0.031 A  |
|----------------------------|----------|
| Nominal current min        | 0.03 A   |
| Number Of Optional Modules | 2        |
| Operating Voltage AC Max   | 253 V AC |
| Operating Voltage AC Min   | 207 V AC |
| Supply Voltage             | 230 V    |
| Temperature range from     | -30 °C   |
| Temperature range to       | 60 °C    |
| Weight                     | 100 g    |