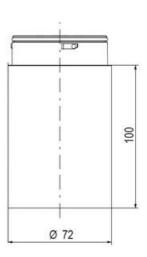

## **SPECIFICATIONS**

| Color Lens      | Clear     |
|-----------------|-----------|
| Diameter        | 70 mm     |
| Flash Frequency | 2 Hz      |
| IP Class        | IP66      |
| Light source    | LED       |
| Light type      | White LED |
| Mounting        | Bayonet   |

| Nominal current max        | 0.031 A  |
|----------------------------|----------|
| Nominal current min        | 0.03 A   |
| Number Of Optional Modules | 2        |
| Operating Voltage AC Max   | 253 V AC |
| Operating Voltage AC Min   | 207 V AC |
| Supply Voltage             | 230 V    |
| Temperature range from     | -30 °C   |
| Temperature range to       | 60 °C    |
| Weight                     | 100 g    |