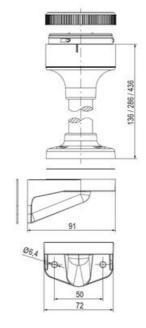

## SIGNAL TOWER Ø 70MM ECO

900024313 XDA/CLEAR/FLASHING LIGHT/LED/230/240 VA

- · Modular signal tower
- Integrated LED or filament bulb
- · Wide control voltage range

## **SPECIFICATIONS**

| Color Lens      | Clear     |
|-----------------|-----------|
| Diameter        | 70 mm     |
| Flash Frequency | 2 Hz      |
| IP Class        | IP66      |
| Light source    | LED       |
| Light type      | White LED |
| Mounting        | Bayonet   |

| Nominal current max        | 0.031 A  |
|----------------------------|----------|
| Nominal current min        | 0.03 A   |
| Number Of Optional Modules | 2        |
| Operating Voltage AC Max   | 253 V AC |
| Operating Voltage AC Min   | 207 V AC |
| Supply Voltage             | 230 V    |
| Temperature range from     | -30 °C   |
| Temperature range to       | 60 °C    |
| Weight                     | 100 g    |