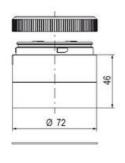

## **SPECIFICATIONS**

| Color Lens      | Clear     |
|-----------------|-----------|
| Diameter        | 70 mm     |
| Flash Frequency | 2 Hz      |
| IP Class        | IP66      |
| Light source    | LED       |
| Light type      | White LED |
| Mounting        | Bayonet   |

| Nominal current max        | 0.031 A  |
|----------------------------|----------|
| Nominal current min        | 0.03 A   |
| Number Of Optional Modules | 2        |
| Operating Voltage AC Max   | 253 V AC |
| Operating Voltage AC Min   | 207 V AC |
| Supply Voltage             | 230 V    |
| Temperature range from     | -30 °C   |
| Temperature range to       | 60 °C    |
| Weight                     | 100 g    |