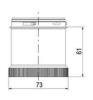

## **SPECIFICATIONS**

| Color Lens      | Clear     |
|-----------------|-----------|
| Diameter        | 70 mm     |
| Flash Frequency | 2 Hz      |
| IP Class        | IP66      |
| Light source    | LED       |
| Light type      | White LED |
| Mounting        | Bayonet   |

| Nominal current max        | 0.031 A  |
|----------------------------|----------|
| Nominal current min        | 0.03 A   |
| Number Of Optional Modules | 2        |
| Operating Voltage AC Max   | 253 V AC |
| Operating Voltage AC Min   | 207 V AC |
| Supply Voltage             | 230 V    |
| Temperature range from     | -30 °C   |
| Temperature range to       | 60 °C    |
| Weight                     | 100 g    |