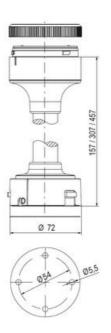

## **SPECIFICATIONS**

| Color Lens      | Clear     |
|-----------------|-----------|
| Diameter        | 70 mm     |
| Flash Frequency | 2 Hz      |
| IP Class        | IP66      |
| Light source    | LED       |
| Light type      | White LED |
| Mounting        | Bayonet   |

| Nominal current max        | 0.031 A  |
|----------------------------|----------|
| Nominal current min        | 0.03 A   |
| Number Of Optional Modules | 2        |
| Operating Voltage AC Max   | 253 V AC |
| Operating Voltage AC Min   | 207 V AC |
| Supply Voltage             | 230 V    |
| Temperature range from     | -30 °C   |
| Temperature range to       | 60 °C    |
| Weight                     | 100 g    |