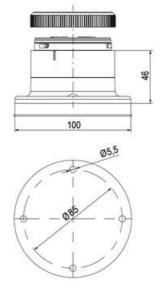

## **SPECIFICATIONS**

| Color Lens      | Clear     |
|-----------------|-----------|
| Diameter        | 70 mm     |
| Flash Frequency | 2 Hz      |
| IP Class        | IP66      |
| Light source    | LED       |
| Light type      | White LED |
| Mounting        | Bayonet   |

| Nominal current max        | 0.031 A  |
|----------------------------|----------|
| Nominal current min        | 0.03 A   |
| Number Of Optional Modules | 2        |
| Operating Voltage AC Max   | 253 V AC |
| Operating Voltage AC Min   | 207 V AC |
| Supply Voltage             | 230 V    |
| Temperature range from     | -30 °C   |
| Temperature range to       | 60 °C    |
| Weight                     | 100 g    |