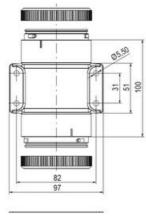

## **SPECIFICATIONS**

| Color Lens      | Clear     |
|-----------------|-----------|
| Diameter        | 70 mm     |
| Flash Frequency | 2 Hz      |
| IP Class        | IP66      |
| Light source    | LED       |
| Light type      | White LED |
| Mounting        | Bayonet   |

| Nominal current max        | 0.031 A  |
|----------------------------|----------|
| Nominal current min        | 0.03 A   |
| Number Of Optional Modules | 2        |
| Operating Voltage AC Max   | 253 V AC |
| Operating Voltage AC Min   | 207 V AC |
| Supply Voltage             | 230 V    |
| Temperature range from     | -30 °C   |
| Temperature range to       | 60 °C    |
| Weight                     | 100 g    |