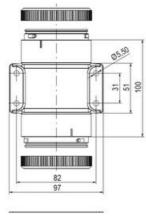

## **SPECIFICATIONS**

| Color Lens      | Green     |
|-----------------|-----------|
| Diameter        | 70 mm     |
| Flash Frequency | 2 Hz      |
| IP Class        | IP66      |
| Light source    | LED       |
| Light type      | Green LED |
| Mounting        | Bayonet   |

| Nominal current max        | 0.031 A  |
|----------------------------|----------|
| Nominal current min        | 0.03 A   |
| Number Of Optional Modules | 2        |
| Operating Voltage AC Max   | 253 V AC |
| Operating Voltage AC Min   | 207 V AC |
| Supply Voltage             | 230 V    |
| Temperature range from     | -30 °C   |
| Temperature range to       | 60 °C    |
| Weight                     | 100 g    |