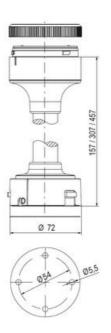

## **SPECIFICATIONS**

| Color Lens      | Green     |
|-----------------|-----------|
| Diameter        | 70 mm     |
| Flash Frequency | 2 Hz      |
| IP Class        | IP66      |
| Light source    | LED       |
| Light type      | Green LED |
| Mounting        | Bayonet   |

| Nominal current max        | 0.031 A  |
|----------------------------|----------|
| Nominal current min        | 0.03 A   |
| Number Of Optional Modules | 2        |
| Operating Voltage AC Max   | 253 V AC |
| Operating Voltage AC Min   | 207 V AC |
| Supply Voltage             | 230 V    |
| Temperature range from     | -30 °C   |
| Temperature range to       | 60 °C    |
| Weight                     | 100 g    |