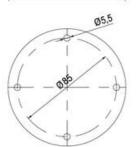

## **SPECIFICATIONS**

| Color Lens      | Green     |
|-----------------|-----------|
| Diameter        | 70 mm     |
| Flash Frequency | 2 Hz      |
| IP Class        | IP66      |
| Light source    | LED       |
| Light type      | Green LED |
| Mounting        | Bayonet   |

| Nominal current max        | 0.031 A  |
|----------------------------|----------|
| Nominal current min        | 0.03 A   |
| Number Of Optional Modules | 2        |
| Operating Voltage AC Max   | 253 V AC |
| Operating Voltage AC Min   | 207 V AC |
| Supply Voltage             | 230 V    |
| Temperature range from     | -30 °C   |
| Temperature range to       | 60 °C    |
| Weight                     | 100 g    |