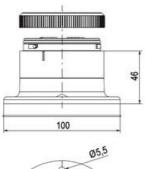

## **SPECIFICATIONS**

| Color Lens      | Green     |
|-----------------|-----------|
| Diameter        | 70 mm     |
| Flash Frequency | 2 Hz      |
| IP Class        | IP66      |
| Light source    | LED       |
| Light type      | Green LED |
| Mounting        | Bayonet   |

| Nominal current max        | 0.031 A  |
|----------------------------|----------|
| Nominal current min        | 0.03 A   |
| Number Of Optional Modules | 2        |
| Operating Voltage AC Max   | 253 V AC |
| Operating Voltage AC Min   | 207 V AC |
| Supply Voltage             | 230 V    |
| Temperature range from     | -30 °C   |
| Temperature range to       | 60 °C    |
| Weight                     | 100 g    |