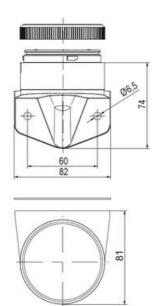

## **SPECIFICATIONS**

| Color Lens      | Green     |
|-----------------|-----------|
| Diameter        | 70 mm     |
| Flash Frequency | 2 Hz      |
| IP Class        | IP66      |
| Light source    | LED       |
| Light type      | Green LED |
| Mounting        | Bayonet   |

| Nominal current max        | 0.031 A  |
|----------------------------|----------|
| Nominal current min        | 0.03 A   |
| Number Of Optional Modules | 2        |
| Operating Voltage AC Max   | 253 V AC |
| Operating Voltage AC Min   | 207 V AC |
| Supply Voltage             | 230 V    |
| Temperature range from     | -30 °C   |
| Temperature range to       | 60 °C    |
| Weight                     | 100 g    |