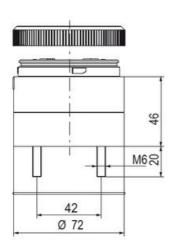

## **SPECIFICATIONS**

| Color Lens      | Green     |
|-----------------|-----------|
| Diameter        | 70 mm     |
| Flash Frequency | 2 Hz      |
| IP Class        | IP66      |
| Light source    | LED       |
| Light type      | Green LED |
| Mounting        | Bayonet   |

| Nominal current max        | 0.031 A  |
|----------------------------|----------|
| Nominal current min        | 0.03 A   |
| Number Of Optional Modules | 2        |
| Operating Voltage AC Max   | 253 V AC |
| Operating Voltage AC Min   | 207 V AC |
| Supply Voltage             | 230 V    |
| Temperature range from     | -30 °C   |
| Temperature range to       | 60 °C    |
| Weight                     | 100 g    |