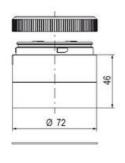

## **SPECIFICATIONS**

| Color Lens      | Green     |
|-----------------|-----------|
| Diameter        | 70 mm     |
| Flash Frequency | 2 Hz      |
| IP Class        | IP66      |
| Light source    | LED       |
| Light type      | Green LED |
| Mounting        | Bayonet   |

| Nominal current max        | 0.031 A  |
|----------------------------|----------|
| Nominal current min        | 0.03 A   |
| Number Of Optional Modules | 2        |
| Operating Voltage AC Max   | 253 V AC |
| Operating Voltage AC Min   | 207 V AC |
| Supply Voltage             | 230 V    |
| Temperature range from     | -30 °C   |
| Temperature range to       | 60 °C    |
| Weight                     | 100 g    |