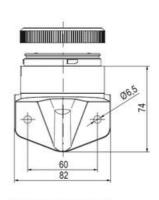

## **SPECIFICATIONS**

| Color Lens      | Green     |
|-----------------|-----------|
| Diameter        | 70 mm     |
| Flash Frequency | 2 Hz      |
| IP Class        | IP66      |
| Light source    | LED       |
| Light type      | Green LED |
| Mounting        | Bayonet   |

| Nominal current max        | 0.031 A  |
|----------------------------|----------|
| Nominal current min        | 0.03 A   |
| Number Of Optional Modules | 2        |
| Operating Voltage AC Max   | 253 V AC |
| Operating Voltage AC Min   | 207 V AC |
| Supply Voltage             | 230 V    |
| Temperature range from     | -30 °C   |
| Temperature range to       | 60 °C    |
| Weight                     | 100 g    |