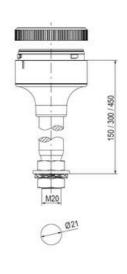

## SIGNAL TOWER Ø 70MM ECO

900026313 XDA/GREEN/FLASHING LIGHT/LED/230/240 VA

- · Modular signal tower
- Integrated LED or filament bulb
- · Wide control voltage range

## PRODUCT DESCRIPTION

The ECO range of modular signal towers uses the highest quality components and the latest technology but at an affordable price,

- Modular signal tower series in diameters Ø 70 mm, 60 mm and 40 mm for universal applications
- Modern signal tower concept based on up-to-date LED technique, alternative operation with conventional incandescent bulb technique
- Excellent cost/performance ratio
- Complete range of bright LED modules in function modes
- LED steady light
- LED flashing light
- LED strobe light (single flash)
- LED multi strobe light (multi flash)
- LED steady/LED strobe and LED multi strobe modules
- Very long lifetime due to maintenance free LED technique, vibration proof and significantly reduced nominal current
- Piezo buzzer and multi tone siren modules
- Easy to wire connections
- Comprehensive range of mounting options including quick mount solutions
- Plc fit (leakage and inrush current)
- High ingress protection IP 66 certified to UL type 4/4X/13

## **SPECIFICATIONS**

| Color Lens      | Green     |
|-----------------|-----------|
| Diameter        | 70 mm     |
| Flash Frequency | 2 Hz      |
| IP Class        | IP66      |
| Light source    | LED       |
| Light type      | Green LED |
| Mounting        | Bayonet   |

| Nominal current max        | 0.031 A  |
|----------------------------|----------|
| Nominal current min        | 0.03 A   |
| Number Of Optional Modules | 2        |
| Operating Voltage AC Max   | 253 V AC |
| Operating Voltage AC Min   | 207 V AC |
| Supply Voltage             | 230 V    |
| Temperature range from     | -30 °C   |
| Temperature range to       | 60 °C    |
| Weight                     | 100 g    |