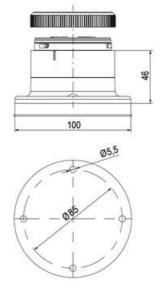

## SIGNAL TOWER Ø 70MM ECO

900026313 XDA/GREEN/FLASHING LIGHT/LED/230/240 VA

- · Modular signal tower
- Integrated LED or filament bulb
- · Wide control voltage range

## PRODUCT DESCRIPTION

The ECO range of modular signal towers uses the highest quality components and the latest technology but at an affordable price,

- Modular signal tower series in diameters Ø 70 mm, 60 mm and 40 mm for universal applications
- Modern signal tower concept based on up-to-date LED technique, alternative operation with conventional incandescent bulb technique
- Excellent cost/performance ratio
- Complete range of bright LED modules in function modes
- LED steady light
- LED flashing light
- LED strobe light (single flash)
- LED multi strobe light (multi flash)
- LED steady/LED strobe and LED multi strobe modules
- Very long lifetime due to maintenance free LED technique, vibration proof and significantly reduced nominal current
- Piezo buzzer and multi tone siren modules
- Easy to wire connections
- Comprehensive range of mounting options including quick mount solutions
- Plc fit (leakage and inrush current)
- High ingress protection IP 66 certified to UL type 4/4X/13

## **SPECIFICATIONS**

| Color Lens      | Green     |
|-----------------|-----------|
| Diameter        | 70 mm     |
| Flash Frequency | 2 Hz      |
| IP Class        | IP66      |
| Light source    | LED       |
| Light type      | Green LED |
| Mounting        | Bayonet   |

| Nominal current max        | 0.031 A  |
|----------------------------|----------|
| Nominal current min        | 0.03 A   |
| Number Of Optional Modules | 2        |
| Operating Voltage AC Max   | 253 V AC |
| Operating Voltage AC Min   | 207 V AC |
| Supply Voltage             | 230 V    |
| Temperature range from     | -30 °C   |
| Temperature range to       | 60 °C    |
| Weight                     | 100 g    |