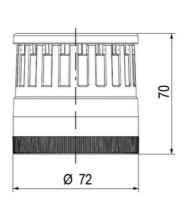

## **SPECIFICATIONS**

| Color Lens      | Green     |
|-----------------|-----------|
| Diameter        | 70 mm     |
| Flash Frequency | 2 Hz      |
| IP Class        | IP66      |
| Light source    | LED       |
| Light type      | Green LED |
| Mounting        | Bayonet   |

| Nominal current max        | 0.031 A  |
|----------------------------|----------|
| Nominal current min        | 0.03 A   |
| Number Of Optional Modules | 2        |
| Operating Voltage AC Max   | 253 V AC |
| Operating Voltage AC Min   | 207 V AC |
| Supply Voltage             | 230 V    |
| Temperature range from     | -30 °C   |
| Temperature range to       | 60 °C    |
| Weight                     | 100 g    |