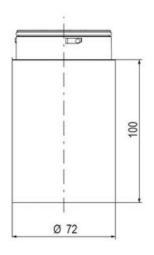

## **SPECIFICATIONS**

| Color Lens      | Green     |
|-----------------|-----------|
| Diameter        | 70 mm     |
| Flash Frequency | 2 Hz      |
| IP Class        | IP66      |
| Light source    | LED       |
| Light type      | Green LED |
| Mounting        | Bayonet   |

| Nominal current max        | 0.031 A  |
|----------------------------|----------|
| Nominal current min        | 0.03 A   |
| Number Of Optional Modules | 2        |
| Operating Voltage AC Max   | 253 V AC |
| Operating Voltage AC Min   | 207 V AC |
| Supply Voltage             | 230 V    |
| Temperature range from     | -30 °C   |
| Temperature range to       | 60 °C    |
| Weight                     | 100 g    |