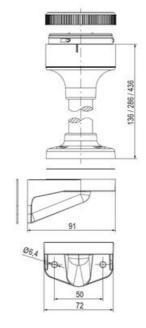

## **SPECIFICATIONS**

| Color Lens      | Green     |
|-----------------|-----------|
| Diameter        | 70 mm     |
| Flash Frequency | 2 Hz      |
| IP Class        | IP66      |
| Light source    | LED       |
| Light type      | Green LED |
| Mounting        | Bayonet   |

| Nominal current max        | 0.031 A  |
|----------------------------|----------|
| Nominal current min        | 0.03 A   |
| Number Of Optional Modules | 2        |
| Operating Voltage AC Max   | 253 V AC |
| Operating Voltage AC Min   | 207 V AC |
| Supply Voltage             | 230 V    |
| Temperature range from     | -30 °C   |
| Temperature range to       | 60 °C    |
| Weight                     | 100 g    |