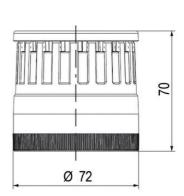

## **SPECIFICATIONS**

| Color Lens      | Green     |
|-----------------|-----------|
| Diameter        | 70 mm     |
| Flash Frequency | 2 Hz      |
| IP Class        | IP66      |
| Light source    | LED       |
| Light type      | Green LED |
| Mounting        | Bayonet   |

| Nominal current max        | 0.031 A  |
|----------------------------|----------|
| Nominal current min        | 0.03 A   |
| Number Of Optional Modules | 2        |
| Operating Voltage AC Max   | 253 V AC |
| Operating Voltage AC Min   | 207 V AC |
| Supply Voltage             | 230 V    |
| Temperature range from     | -30 °C   |
| Temperature range to       | 60 °C    |
| Weight                     | 100 g    |