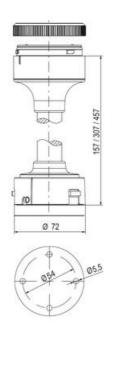

## SIGNAL TOWER Ø 70MM ECO

900026313 XDA/GREEN/FLASHING LIGHT/LED/230/240 VA

- · Modular signal tower
- Integrated LED or filament bulb
- · Wide control voltage range

## PRODUCT DESCRIPTION

The ECO range of modular signal towers uses the highest quality components and the latest technology but at an affordable price,

- Modular signal tower series in diameters Ø 70 mm, 60 mm and 40 mm for universal applications
- Modern signal tower concept based on up-to-date LED technique, alternative operation with conventional incandescent bulb technique
- Excellent cost/performance ratio
- Complete range of bright LED modules in function modes
- LED steady light
- LED flashing light
- LED strobe light (single flash)
- LED multi strobe light (multi flash)
- LED steady/LED strobe and LED multi strobe modules
- Very long lifetime due to maintenance free LED technique, vibration proof and significantly reduced nominal current
- Piezo buzzer and multi tone siren modules
- Easy to wire connections
- Comprehensive range of mounting options including quick mount solutions
- Plc fit (leakage and inrush current)
- High ingress protection IP 66 certified to UL type 4/4X/13

## **SPECIFICATIONS**

| Color Lens      | Green     |
|-----------------|-----------|
| Diameter        | 70 mm     |
| Flash Frequency | 2 Hz      |
| IP Class        | IP66      |
| Light source    | LED       |
| Light type      | Green LED |
| Mounting        | Bayonet   |

| Nominal current max        | 0.031 A  |
|----------------------------|----------|
| Nominal current min        | 0.03 A   |
| Number Of Optional Modules | 2        |
| Operating Voltage AC Max   | 253 V AC |
| Operating Voltage AC Min   | 207 V AC |
| Supply Voltage             | 230 V    |
| Temperature range from     | -30 °C   |
| Temperature range to       | 60 °C    |
| Weight                     | 100 g    |