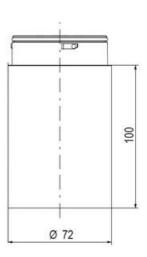

## **SPECIFICATIONS**

| Color Lens      | Green     |
|-----------------|-----------|
| Diameter        | 70 mm     |
| Flash Frequency | 2 Hz      |
| IP Class        | IP66      |
| Light source    | LED       |
| Light type      | Green LED |
| Mounting        | Bayonet   |

| Nominal current max        | 0.031 A  |
|----------------------------|----------|
| Nominal current min        | 0.03 A   |
| Number Of Optional Modules | 2        |
| Operating Voltage AC Max   | 253 V AC |
| Operating Voltage AC Min   | 207 V AC |
| Supply Voltage             | 230 V    |
| Temperature range from     | -30 °C   |
| Temperature range to       | 60 °C    |
| Weight                     | 100 g    |