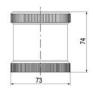

## **SPECIFICATIONS**

| Color Lens      | Green     |
|-----------------|-----------|
| Diameter        | 70 mm     |
| Flash Frequency | 2 Hz      |
| IP Class        | IP66      |
| Light source    | LED       |
| Light type      | Green LED |
| Mounting        | Bayonet   |

| Nominal current max        | 0.031 A  |
|----------------------------|----------|
| Nominal current min        | 0.03 A   |
| Number Of Optional Modules | 2        |
| Operating Voltage AC Max   | 253 V AC |
| Operating Voltage AC Min   | 207 V AC |
| Supply Voltage             | 230 V    |
| Temperature range from     | -30 °C   |
| Temperature range to       | 60 °C    |
| Weight                     | 100 g    |