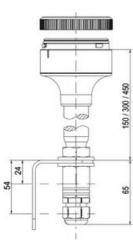

## **SPECIFICATIONS**

| Color Lens      | Green     |
|-----------------|-----------|
| Diameter        | 70 mm     |
| Flash Frequency | 2 Hz      |
| IP Class        | IP66      |
| Light source    | LED       |
| Light type      | Green LED |
| Mounting        | Bayonet   |

| Nominal current max        | 0.031 A  |
|----------------------------|----------|
| Nominal current min        | 0.03 A   |
| Number Of Optional Modules | 2        |
| Operating Voltage AC Max   | 253 V AC |
| Operating Voltage AC Min   | 207 V AC |
| Supply Voltage             | 230 V    |
| Temperature range from     | -30 °C   |
| Temperature range to       | 60 °C    |
| Weight                     | 100 g    |