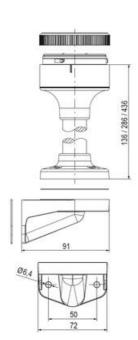

## **SPECIFICATIONS**

| Color Lens      | Green     |
|-----------------|-----------|
| Diameter        | 70 mm     |
| Flash Frequency | 2 Hz      |
| IP Class        | IP66      |
| Light source    | LED       |
| Light type      | Green LED |
| Mounting        | Bayonet   |

| Nominal current max        | 0.031 A  |
|----------------------------|----------|
| Nominal current min        | 0.03 A   |
| Number Of Optional Modules | 2        |
| Operating Voltage AC Max   | 253 V AC |
| Operating Voltage AC Min   | 207 V AC |
| Supply Voltage             | 230 V    |
| Temperature range from     | -30 °C   |
| Temperature range to       | 60 °C    |
| Weight                     | 100 g    |