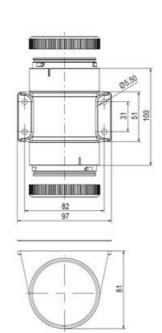

## **SPECIFICATIONS**

| Color Lens      | Green     |
|-----------------|-----------|
| Diameter        | 70 mm     |
| Flash Frequency | 2 Hz      |
| IP Class        | IP66      |
| Light source    | LED       |
| Light type      | Green LED |
| Mounting        | Bayonet   |

| Nominal current max        | 0.031 A  |
|----------------------------|----------|
| Nominal current min        | 0.03 A   |
| Number Of Optional Modules | 2        |
| Operating Voltage AC Max   | 253 V AC |
| Operating Voltage AC Min   | 207 V AC |
| Supply Voltage             | 230 V    |
| Temperature range from     | -30 °C   |
| Temperature range to       | 60 °C    |
| Weight                     | 100 g    |