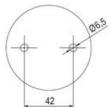

## **SPECIFICATIONS**

| Color Lens      | Green     |
|-----------------|-----------|
| Diameter        | 70 mm     |
| Flash Frequency | 2 Hz      |
| IP Class        | IP66      |
| Light source    | LED       |
| Light type      | Green LED |
| Mounting        | Bayonet   |

| Nominal current max        | 0.031 A  |
|----------------------------|----------|
| Nominal current min        | 0.03 A   |
| Number Of Optional Modules | 2        |
| Operating Voltage AC Max   | 253 V AC |
| Operating Voltage AC Min   | 207 V AC |
| Supply Voltage             | 230 V    |
| Temperature range from     | -30 °C   |
| Temperature range to       | 60 °C    |
| Weight                     | 100 g    |