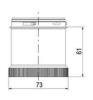

## **SPECIFICATIONS**

| Color Lens      | Green     |
|-----------------|-----------|
| Diameter        | 70 mm     |
| Flash Frequency | 2 Hz      |
| IP Class        | IP66      |
| Light source    | LED       |
| Light type      | Green LED |
| Mounting        | Bayonet   |

| Nominal current max        | 0.031 A  |
|----------------------------|----------|
| Nominal current min        | 0.03 A   |
| Number Of Optional Modules | 2        |
| Operating Voltage AC Max   | 253 V AC |
| Operating Voltage AC Min   | 207 V AC |
| Supply Voltage             | 230 V    |
| Temperature range from     | -30 °C   |
| Temperature range to       | 60 °C    |
| Weight                     | 100 g    |