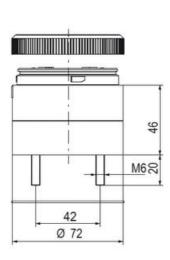

## **SPECIFICATIONS**

| Color Lens      | Green     |
|-----------------|-----------|
| Diameter        | 70 mm     |
| Flash Frequency | 2 Hz      |
| IP Class        | IP66      |
| Light source    | LED       |
| Light type      | Green LED |
| Mounting        | Bayonet   |

| Nominal current max        | 0.031 A  |
|----------------------------|----------|
| Nominal current min        | 0.03 A   |
| Number Of Optional Modules | 2        |
| Operating Voltage AC Max   | 253 V AC |
| Operating Voltage AC Min   | 207 V AC |
| Supply Voltage             | 230 V    |
| Temperature range from     | -30 °C   |
| Temperature range to       | 60 °C    |
| Weight                     | 100 g    |