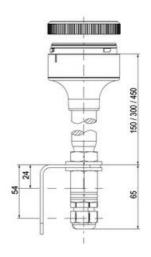

## **SPECIFICATIONS**

| Color Lens      | Yellow     |
|-----------------|------------|
| Diameter        | 70 mm      |
| Flash Frequency | 2 Hz       |
| IP Class        | IP66       |
| Light source    | LED        |
| Light type      | Yellow LED |
| Mounting        | Bayonet    |

| Nominal current max        | 0.031 A  |
|----------------------------|----------|
| Nominal current min        | 0.03 A   |
| Number Of Optional Modules | 2        |
| Operating Voltage AC Max   | 253 V AC |
| Operating Voltage AC Min   | 207 V AC |
| Supply Voltage             | 230 V    |
| Temperature range from     | -30 °C   |
| Temperature range to       | 60 °C    |
| Weight                     | 100 g    |