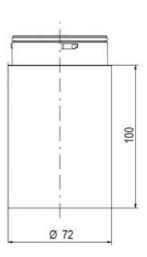

## **SPECIFICATIONS**

| Color Lens      | Yellow     |
|-----------------|------------|
| Diameter        | 70 mm      |
| Flash Frequency | 2 Hz       |
| IP Class        | IP66       |
| Light source    | LED        |
| Light type      | Yellow LED |
| Mounting        | Bayonet    |

| Nominal current max        | 0.031 A  |
|----------------------------|----------|
| Nominal current min        | 0.03 A   |
| Number Of Optional Modules | 2        |
| Operating Voltage AC Max   | 253 V AC |
| Operating Voltage AC Min   | 207 V AC |
| Supply Voltage             | 230 V    |
| Temperature range from     | -30 °C   |
| Temperature range to       | 60 °C    |
| Weight                     | 100 g    |