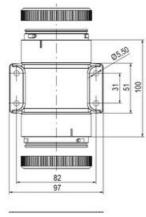

## **SPECIFICATIONS**

| Color Lens      | Yellow     |
|-----------------|------------|
| Diameter        | 70 mm      |
| Flash Frequency | 2 Hz       |
| IP Class        | IP66       |
| Light source    | LED        |
| Light type      | Yellow LED |
| Mounting        | Bayonet    |

| Nominal current max        | 0.031 A  |
|----------------------------|----------|
| Nominal current min        | 0.03 A   |
| Number Of Optional Modules | 2        |
| Operating Voltage AC Max   | 253 V AC |
| Operating Voltage AC Min   | 207 V AC |
| Supply Voltage             | 230 V    |
| Temperature range from     | -30 °C   |
| Temperature range to       | 60 °C    |
| Weight                     | 100 g    |