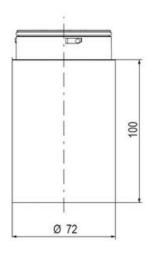

## **SPECIFICATIONS**

| Color Lens      | Yellow     |
|-----------------|------------|
| Diameter        | 70 mm      |
| Flash Frequency | 2 Hz       |
| IP Class        | IP66       |
| Light source    | LED        |
| Light type      | Yellow LED |
| Mounting        | Bayonet    |

| Nominal current max        | 0.031 A  |
|----------------------------|----------|
| Nominal current min        | 0.03 A   |
| Number Of Optional Modules | 2        |
| Operating Voltage AC Max   | 253 V AC |
| Operating Voltage AC Min   | 207 V AC |
| Supply Voltage             | 230 V    |
| Temperature range from     | -30 °C   |
| Temperature range to       | 60 °C    |
| Weight                     | 100 g    |