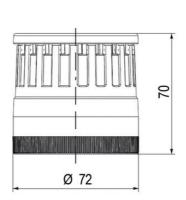

## **SPECIFICATIONS**

| Color Lens      | Yellow     |
|-----------------|------------|
| Diameter        | 70 mm      |
| Flash Frequency | 2 Hz       |
| IP Class        | IP66       |
| Light source    | LED        |
| Light type      | Yellow LED |
| Mounting        | Bayonet    |

| Nominal current max        | 0.031 A  |
|----------------------------|----------|
| Nominal current min        | 0.03 A   |
| Number Of Optional Modules | 2        |
| Operating Voltage AC Max   | 253 V AC |
| Operating Voltage AC Min   | 207 V AC |
| Supply Voltage             | 230 V    |
| Temperature range from     | -30 °C   |
| Temperature range to       | 60 °C    |
| Weight                     | 100 g    |