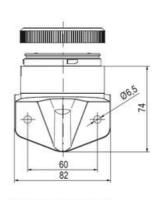

## **SPECIFICATIONS**

| Color Lens      | Yellow     |
|-----------------|------------|
| Diameter        | 70 mm      |
| Flash Frequency | 2 Hz       |
| IP Class        | IP66       |
| Light source    | LED        |
| Light type      | Yellow LED |
| Mounting        | Bayonet    |

| Nominal current max        | 0.031 A  |
|----------------------------|----------|
| Nominal current min        | 0.03 A   |
| Number Of Optional Modules | 2        |
| Operating Voltage AC Max   | 253 V AC |
| Operating Voltage AC Min   | 207 V AC |
| Supply Voltage             | 230 V    |
| Temperature range from     | -30 °C   |
| Temperature range to       | 60 °C    |
| Weight                     | 100 g    |