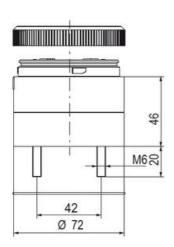

## **SPECIFICATIONS**

| Color Lens      | Yellow     |
|-----------------|------------|
| Diameter        | 70 mm      |
| Flash Frequency | 2 Hz       |
| IP Class        | IP66       |
| Light source    | LED        |
| Light type      | Yellow LED |
| Mounting        | Bayonet    |

| Nominal current max        | 0.031 A  |
|----------------------------|----------|
| Nominal current min        | 0.03 A   |
| Number Of Optional Modules | 2        |
| Operating Voltage AC Max   | 253 V AC |
| Operating Voltage AC Min   | 207 V AC |
| Supply Voltage             | 230 V    |
| Temperature range from     | -30 °C   |
| Temperature range to       | 60 °C    |
| Weight                     | 100 g    |