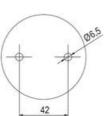

on IP 66 certified to UL type 4/4X/13

## **SPECIFICATIONS**

| Color Lens      | Yellow     |
|-----------------|------------|
| Diameter        | 70 mm      |
| Flash Frequency | 2 Hz       |
| IP Class        | IP66       |
| Light source    | LED        |
| Light type      | Yellow LED |
| Mounting        | Bayonet    |

| Nominal current max        | 0.031 A  |
|----------------------------|----------|
| Nominal current min        | 0.03 A   |
| Number Of Optional Modules | 2        |
| Operating Voltage AC Max   | 253 V AC |
| Operating Voltage AC Min   | 207 V AC |
| Supply Voltage             | 230 V    |
| Temperature range from     | -30 °C   |
| Temperature range to       | 60 °C    |
| Weight                     | 100 g    |