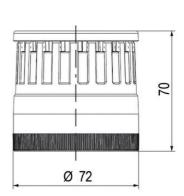

## **SPECIFICATIONS**

| Color Lens      | Yellow     |
|-----------------|------------|
| Diameter        | 70 mm      |
| Flash Frequency | 2 Hz       |
| IP Class        | IP66       |
| Light source    | LED        |
| Light type      | Yellow LED |
| Mounting        | Bayonet    |

| Nominal current max        | 0.031 A  |
|----------------------------|----------|
| Nominal current min        | 0.03 A   |
| Number Of Optional Modules | 2        |
| Operating Voltage AC Max   | 253 V AC |
| Operating Voltage AC Min   | 207 V AC |
| Supply Voltage             | 230 V    |
| Temperature range from     | -30 °C   |
| Temperature range to       | 60 °C    |
| Weight                     | 100 g    |