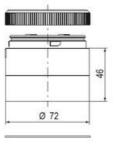

## **SPECIFICATIONS**

| Color Lens      | Yellow     |
|-----------------|------------|
| Diameter        | 70 mm      |
| Flash Frequency | 2 Hz       |
| IP Class        | IP66       |
| Light source    | LED        |
| Light type      | Yellow LED |
| Mounting        | Bayonet    |