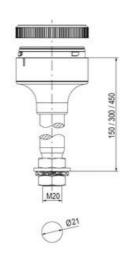

## **SPECIFICATIONS**

| Color Lens      | Yellow     |
|-----------------|------------|
| Diameter        | 70 mm      |
| Flash Frequency | 2 Hz       |
| IP Class        | IP66       |
| Light source    | LED        |
| Light type      | Yellow LED |
| Mounting        | Bayonet    |

| Nominal current max        | 0.031 A  |
|----------------------------|----------|
| Nominal current min        | 0.03 A   |
| Number Of Optional Modules | 2        |
| Operating Voltage AC Max   | 253 V AC |
| Operating Voltage AC Min   | 207 V AC |
| Supply Voltage             | 230 V    |
| Temperature range from     | -30 °C   |
| Temperature range to       | 60 °C    |
| Weight                     | 100 g    |