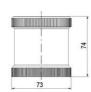

## **SPECIFICATIONS**

| Color Lens      | Yellow     |
|-----------------|------------|
| Diameter        | 70 mm      |
| Flash Frequency | 2 Hz       |
| IP Class        | IP66       |
| Light source    | LED        |
| Light type      | Yellow LED |
| Mounting        | Bayonet    |