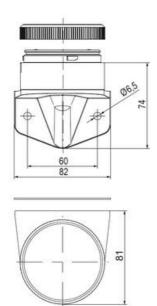

## **SPECIFICATIONS**

| Color Lens      | Yellow     |
|-----------------|------------|
| Diameter        | 70 mm      |
| Flash Frequency | 2 Hz       |
| IP Class        | IP66       |
| Light source    | LED        |
| Light type      | Yellow LED |
| Mounting        | Bayonet    |

| Nominal current max        | 0.031 A  |
|----------------------------|----------|
| Nominal current min        | 0.03 A   |
| Number Of Optional Modules | 2        |
| Operating Voltage AC Max   | 253 V AC |
| Operating Voltage AC Min   | 207 V AC |
| Supply Voltage             | 230 V    |
| Temperature range from     | -30 °C   |
| Temperature range to       | 60 °C    |
| Weight                     | 100 g    |