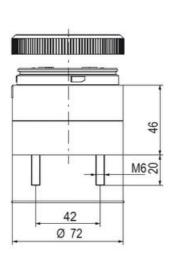

## **SPECIFICATIONS**

| Color Lens      | Yellow     |
|-----------------|------------|
| Diameter        | 70 mm      |
| Flash Frequency | 2 Hz       |
| IP Class        | IP66       |
| Light source    | LED        |
| Light type      | Yellow LED |
| Mounting        | Bayonet    |

| Nominal current max        | 0.031 A  |
|----------------------------|----------|
| Nominal current min        | 0.03 A   |
| Number Of Optional Modules | 2        |
| Operating Voltage AC Max   | 253 V AC |
| Operating Voltage AC Min   | 207 V AC |
| Supply Voltage             | 230 V    |
| Temperature range from     | -30 °C   |
| Temperature range to       | 60 °C    |
| Weight                     | 100 g    |