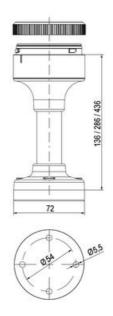

## **SPECIFICATIONS**

| Color Lens      | Yellow     |
|-----------------|------------|
| Diameter        | 70 mm      |
| Flash Frequency | 2 Hz       |
| IP Class        | IP66       |
| Light source    | LED        |
| Light type      | Yellow LED |
| Mounting        | Bayonet    |

| Nominal current max        | 0.031 A  |
|----------------------------|----------|
| Nominal current min        | 0.03 A   |
| Number Of Optional Modules | 2        |
| Operating Voltage AC Max   | 253 V AC |
| Operating Voltage AC Min   | 207 V AC |
| Supply Voltage             | 230 V    |
| Temperature range from     | -30 °C   |
| Temperature range to       | 60 °C    |
| Weight                     | 100 g    |