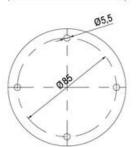

## **SPECIFICATIONS**

| Color Lens      | Yellow     |
|-----------------|------------|
| Diameter        | 70 mm      |
| Flash Frequency | 2 Hz       |
| IP Class        | IP66       |
| Light source    | LED        |
| Light type      | Yellow LED |
| Mounting        | Bayonet    |

| Nominal current max        | 0.031 A  |
|----------------------------|----------|
| Nominal current min        | 0.03 A   |
| Number Of Optional Modules | 2        |
| Operating Voltage AC Max   | 253 V AC |
| Operating Voltage AC Min   | 207 V AC |
| Supply Voltage             | 230 V    |
| Temperature range from     | -30 °C   |
| Temperature range to       | 60 °C    |
| Weight                     | 100 g    |