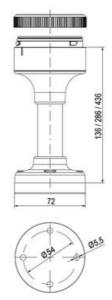

## **SPECIFICATIONS**

| Color Lens      | Yellow     |
|-----------------|------------|
| Diameter        | 70 mm      |
| Flash Frequency | 2 Hz       |
| IP Class        | IP66       |
| Light source    | LED        |
| Light type      | Yellow LED |
| Mounting        | Bayonet    |

| Nominal current max        | 0.031 A  |
|----------------------------|----------|
| Nominal current min        | 0.03 A   |
| Number Of Optional Modules | 2        |
| Operating Voltage AC Max   | 253 V AC |
| Operating Voltage AC Min   | 207 V AC |
| Supply Voltage             | 230 V    |
| Temperature range from     | -30 °C   |
| Temperature range to       | 60 °C    |
| Weight                     | 100 g    |