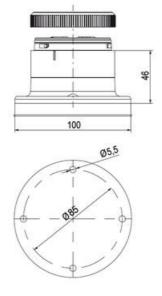

## **SPECIFICATIONS**

| Color Lens      | Yellow     |
|-----------------|------------|
| Diameter        | 70 mm      |
| Flash Frequency | 2 Hz       |
| IP Class        | IP66       |
| Light source    | LED        |
| Light type      | Yellow LED |
| Mounting        | Bayonet    |

| Nominal current max        | 0.031 A  |
|----------------------------|----------|
| Nominal current min        | 0.03 A   |
| Number Of Optional Modules | 2        |
| Operating Voltage AC Max   | 253 V AC |
| Operating Voltage AC Min   | 207 V AC |
| Supply Voltage             | 230 V    |
| Temperature range from     | -30 °C   |
| Temperature range to       | 60 °C    |
| Weight                     | 100 g    |