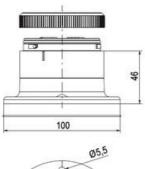

## **SPECIFICATIONS**

| Color Lens      | Yellow     |
|-----------------|------------|
| Diameter        | 70 mm      |
| Flash Frequency | 2 Hz       |
| IP Class        | IP66       |
| Light source    | LED        |
| Light type      | Yellow LED |
| Mounting        | Bayonet    |

| Nominal current max        | 0.031 A  |
|----------------------------|----------|
| Nominal current min        | 0.03 A   |
| Number Of Optional Modules | 2        |
| Operating Voltage AC Max   | 253 V AC |
| Operating Voltage AC Min   | 207 V AC |
| Supply Voltage             | 230 V    |
| Temperature range from     | -30 °C   |
| Temperature range to       | 60 °C    |
| Weight                     | 100 g    |