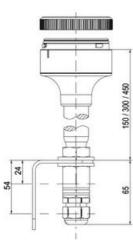

## **SPECIFICATIONS**

| Color Lens      | Yellow     |
|-----------------|------------|
| Diameter        | 70 mm      |
| Flash Frequency | 2 Hz       |
| IP Class        | IP66       |
| Light source    | LED        |
| Light type      | Yellow LED |
| Mounting        | Bayonet    |

| Nominal current max        | 0.031 A  |
|----------------------------|----------|
| Nominal current min        | 0.03 A   |
| Number Of Optional Modules | 2        |
| Operating Voltage AC Max   | 253 V AC |
| Operating Voltage AC Min   | 207 V AC |
| Supply Voltage             | 230 V    |
| Temperature range from     | -30 °C   |
| Temperature range to       | 60 °C    |
| Weight                     | 100 g    |