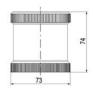

## **SPECIFICATIONS**

| Color Lens      | Yellow     |
|-----------------|------------|
| Diameter        | 70 mm      |
| Flash Frequency | 2 Hz       |
| IP Class        | IP66       |
| Light source    | LED        |
| Light type      | Yellow LED |
| Mounting        | Bayonet    |