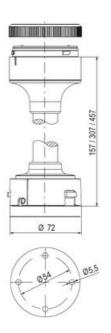

## **SPECIFICATIONS**

| Color Lens      | Yellow     |
|-----------------|------------|
| Diameter        | 70 mm      |
| Flash Frequency | 2 Hz       |
| IP Class        | IP66       |
| Light source    | LED        |
| Light type      | Yellow LED |
| Mounting        | Bayonet    |

| Nominal current max        | 0.031 A  |
|----------------------------|----------|
| Nominal current min        | 0.03 A   |
| Number Of Optional Modules | 2        |
| Operating Voltage AC Max   | 253 V AC |
| Operating Voltage AC Min   | 207 V AC |
| Supply Voltage             | 230 V    |
| Temperature range from     | -30 °C   |
| Temperature range to       | 60 °C    |
| Weight                     | 100 g    |