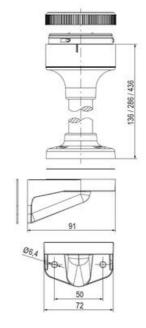

## **SPECIFICATIONS**

| Color Lens      | Yellow     |
|-----------------|------------|
| Diameter        | 70 mm      |
| Flash Frequency | 2 Hz       |
| IP Class        | IP66       |
| Light source    | LED        |
| Light type      | Yellow LED |
| Mounting        | Bayonet    |

| Nominal current max        | 0.031 A  |
|----------------------------|----------|
| Nominal current min        | 0.03 A   |
| Number Of Optional Modules | 2        |
| Operating Voltage AC Max   | 253 V AC |
| Operating Voltage AC Min   | 207 V AC |
| Supply Voltage             | 230 V    |
| Temperature range from     | -30 °C   |
| Temperature range to       | 60 °C    |
| Weight                     | 100 g    |