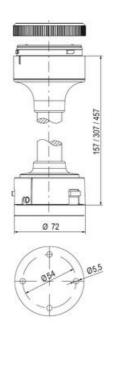

## **SPECIFICATIONS**

| Color Lens      | Yellow     |
|-----------------|------------|
| Diameter        | 70 mm      |
| Flash Frequency | 2 Hz       |
| IP Class        | IP66       |
| Light source    | LED        |
| Light type      | Yellow LED |
| Mounting        | Bayonet    |

| Nominal current max        | 0.031 A  |
|----------------------------|----------|
| Nominal current min        | 0.03 A   |
| Number Of Optional Modules | 2        |
| Operating Voltage AC Max   | 253 V AC |
| Operating Voltage AC Min   | 207 V AC |
| Supply Voltage             | 230 V    |
| Temperature range from     | -30 °C   |
| Temperature range to       | 60 °C    |
| Weight                     | 100 g    |