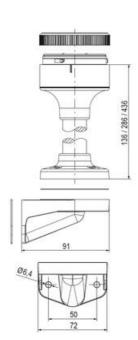

## **SPECIFICATIONS**

| Color Lens      | Yellow     |
|-----------------|------------|
| Diameter        | 70 mm      |
| Flash Frequency | 2 Hz       |
| IP Class        | IP66       |
| Light source    | LED        |
| Light type      | Yellow LED |
| Mounting        | Bayonet    |

| Nominal current max        | 0.031 A  |
|----------------------------|----------|
| Nominal current min        | 0.03 A   |
| Number Of Optional Modules | 2        |
| Operating Voltage AC Max   | 253 V AC |
| Operating Voltage AC Min   | 207 V AC |
| Supply Voltage             | 230 V    |
| Temperature range from     | -30 °C   |
| Temperature range to       | 60 °C    |
| Weight                     | 100 g    |