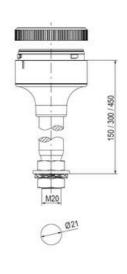

## **SPECIFICATIONS**

| Color Lens      | Yellow     |
|-----------------|------------|
| Diameter        | 70 mm      |
| Flash Frequency | 2 Hz       |
| IP Class        | IP66       |
| Light source    | LED        |
| Light type      | Yellow LED |
| Mounting        | Bayonet    |

| Nominal current max        | 0.031 A  |
|----------------------------|----------|
| Nominal current min        | 0.03 A   |
| Number Of Optional Modules | 2        |
| Operating Voltage AC Max   | 253 V AC |
| Operating Voltage AC Min   | 207 V AC |
| Supply Voltage             | 230 V    |
| Temperature range from     | -30 °C   |
| Temperature range to       | 60 °C    |
| Weight                     | 100 g    |